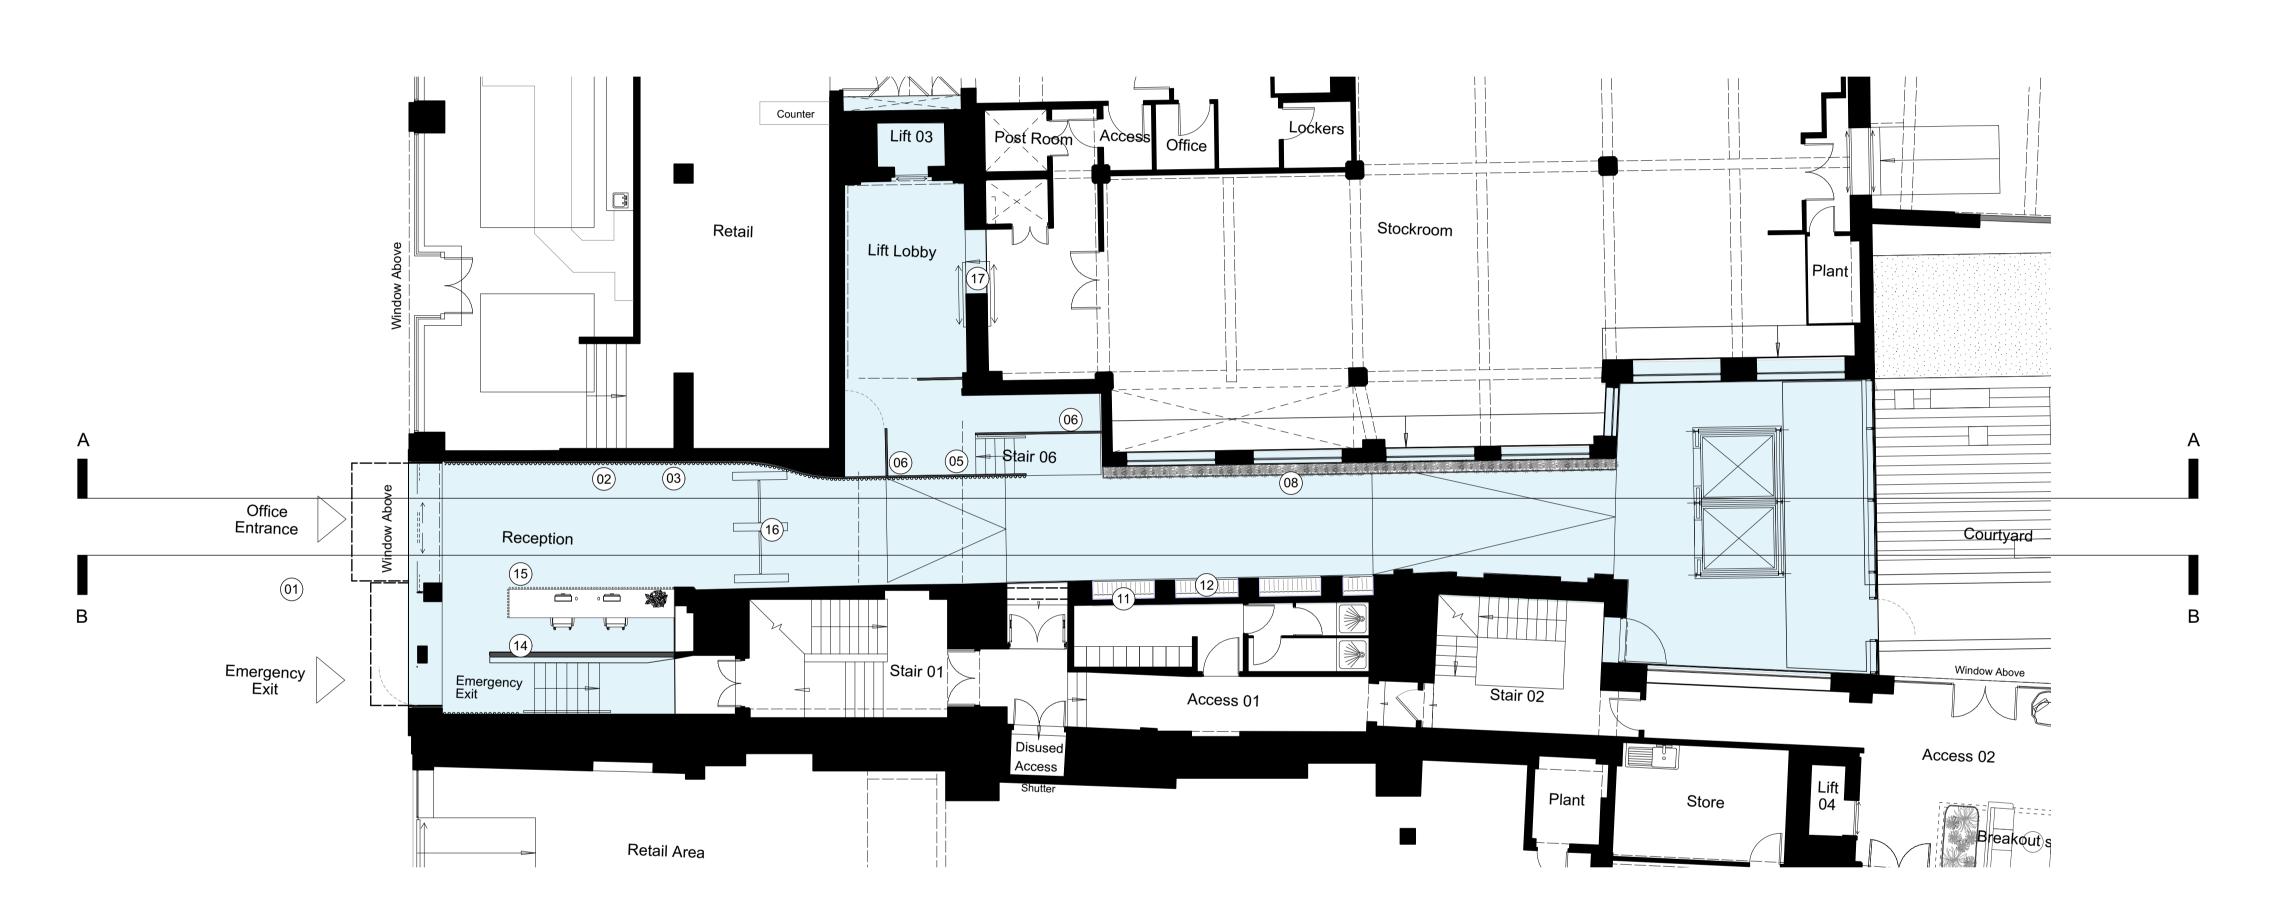

Proposed Torrington Place Reception Plan
Scale: 1:100

GENERAL NOTES.

sizes / dimensions.

information.

© Buckley Gray Yeoman Limited

All dimensions to be checked on site prior to commencement of any works, and/or preparation of any shop drawings.

NOTES.

KEY:

1. No work to facade.

2. New neon signage.

3. Curtain.

4. Ceiling mounted entrance lightbox to remain.

5. New bronze / brass finish balustrade.

6. White painted plasterboard wall with bronze lined openings.

7. New Wall lighting: bronze / brass finish.

8. New feature planting with bronze edge trim.

9. New cylinder semi-recessed light fittings, bronze / brass finish. 10. New plasterboard ceiling, painted white.

11. New light timber panelling applied to existing arches.

12. New heritage red channel tufting seating with bronze edge 13. New reception pendant lighting: bronze / brass finish.

14. Red lacquered wall wall panelling.

15. Red lacquered fluted reception desk.

16. Existing speedgates to be reclad in bronze / brass finish.

17. Sliding door and mechanism to be painted white.

P1 30/03/22 Phase 1A LBC Issue REV. DATE NOTE

**BGY** BUCKLEY GRAY YEOMAN + 44 20 7033 9913 BGY.CO.UK MO