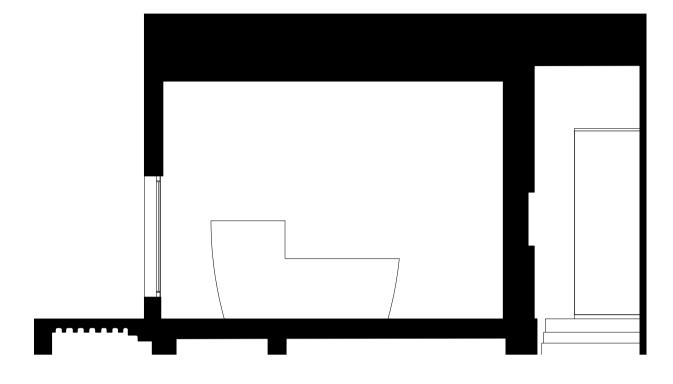

Heal's Small Entrance Ground Floor Plan Scale: 1:50

Heal's Small Entrance Internal Elevation A
Scale: 1:50

Heal's Small Entrance Internal Elevation B
Scale: 1:50

© Buckley Gray Yeoman Limited

GENERAL NOTES.