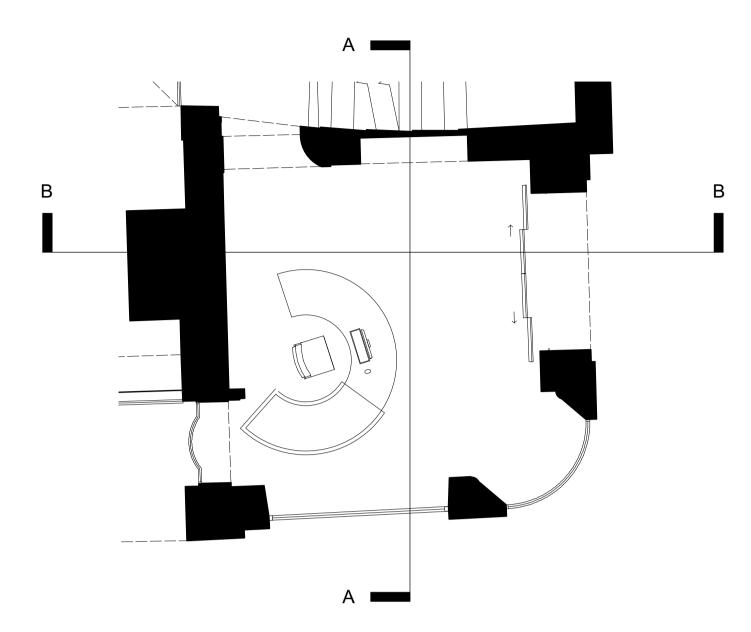

Heal's Small Entrance Ground Floor Plan Scale: 1:50

Heal's Small Entrance Internal Elevation A
Scale: 1:50

Heal's Small Entrance Internal Elevation B
Scale: 1:50

© Buckley Gray Yeoman Limited

GENERAL NOTES.