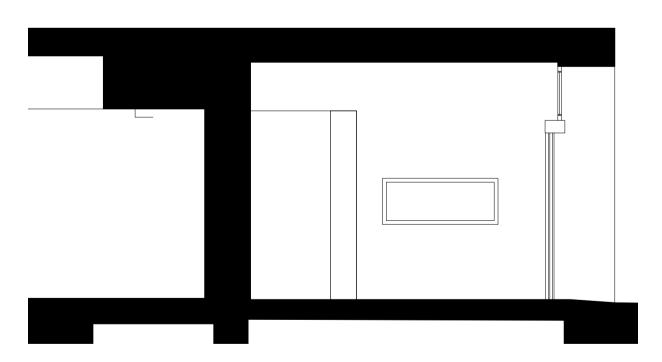

Heal's Small Entrance Ground Floor Plan Scale: 1:50

Heal's Small Entrance Internal Elevation A
Scale: 1:50

Heal's Small Entrance Internal Elevation B
Scale: 1:50

© Buckley Gray Yeoman Limited

GENERAL NOTES.