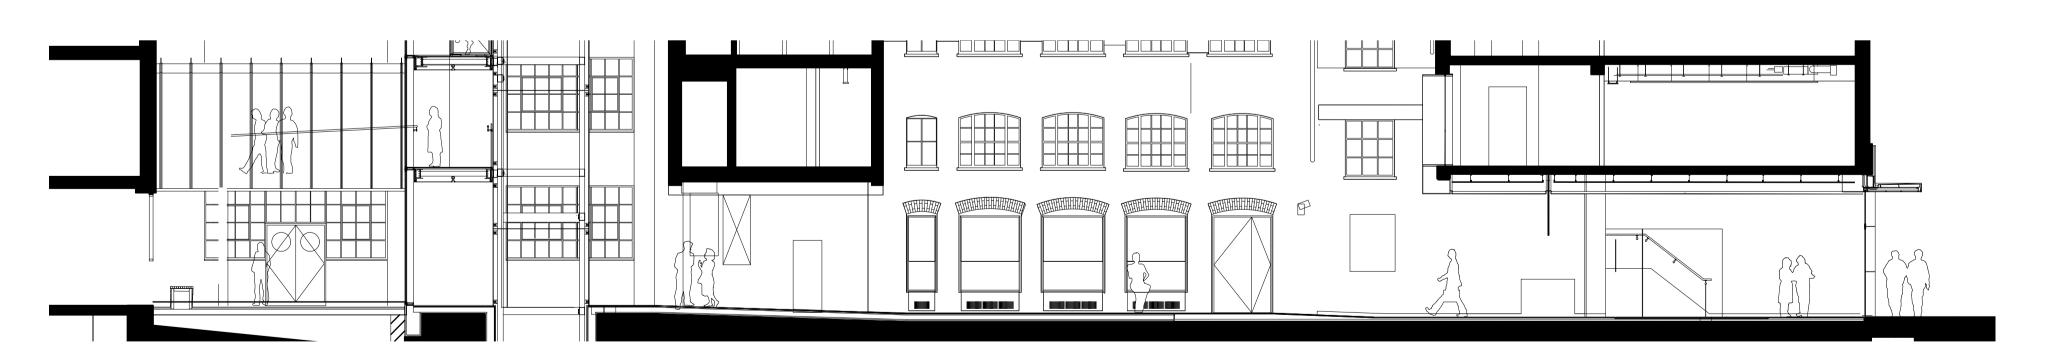

AA East Internal Elevation
Scale: 1:100

West Internal Elevation
Scale: 1:100

5 10 M

GENERAL NOTES.

© Buckley Gray Yeoman Limited

All dimensions to be checked on site prior to commencement of any works, and/or preparation of any shop drawings.

Heals Building

\_\_\_\_

Existing Torrington Place
Internal Elevations

1:100 @ A1 1:200 @ A3

March 2022

o. REVISION

1215-PL1A-EX-02 P1

STATUS APPROVED