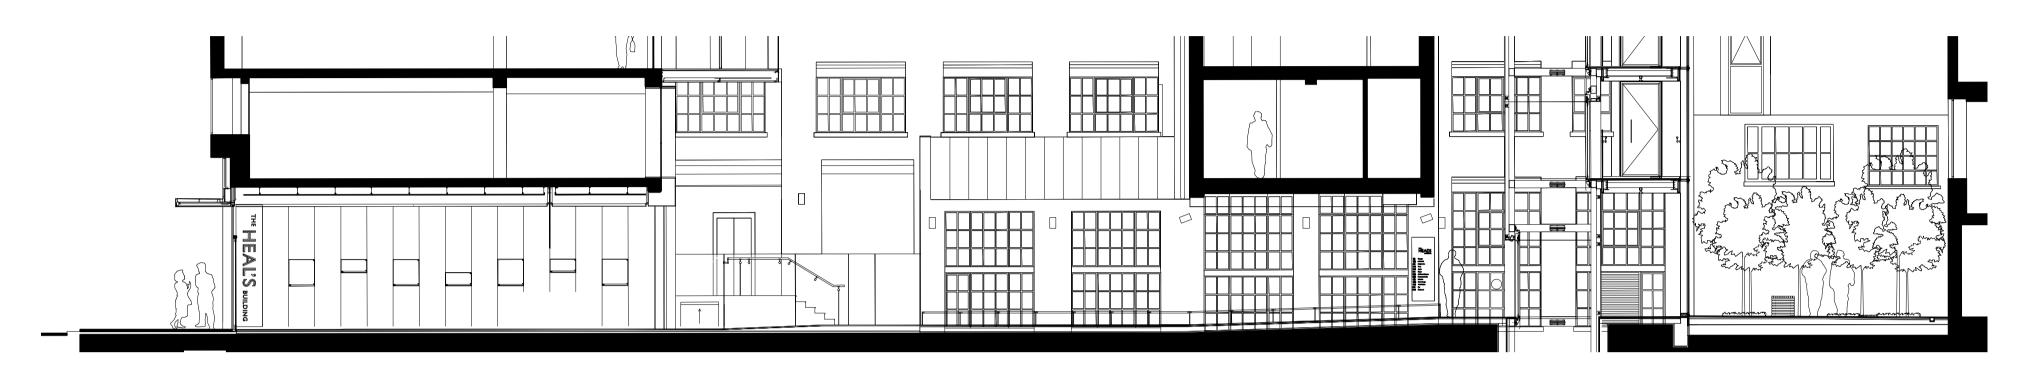

AA East Internal Elevation
Scale: 1:100

West Internal Elevation
Scale: 1:100

5 10 M

GENERAL NOTES.

© Buckley Gray Yeoman Limited

All dimensions to be checked on site prior to commencement of any works, and/or preparation of any shop drawings.

Heals Building

\_\_\_\_

Existing Torrington Place
Internal Elevations

1:100 @ A1 1:200 @ A3

March 2022

o. REVISION

1215-PL1A-EX-02 P1

STATUS APPROVED