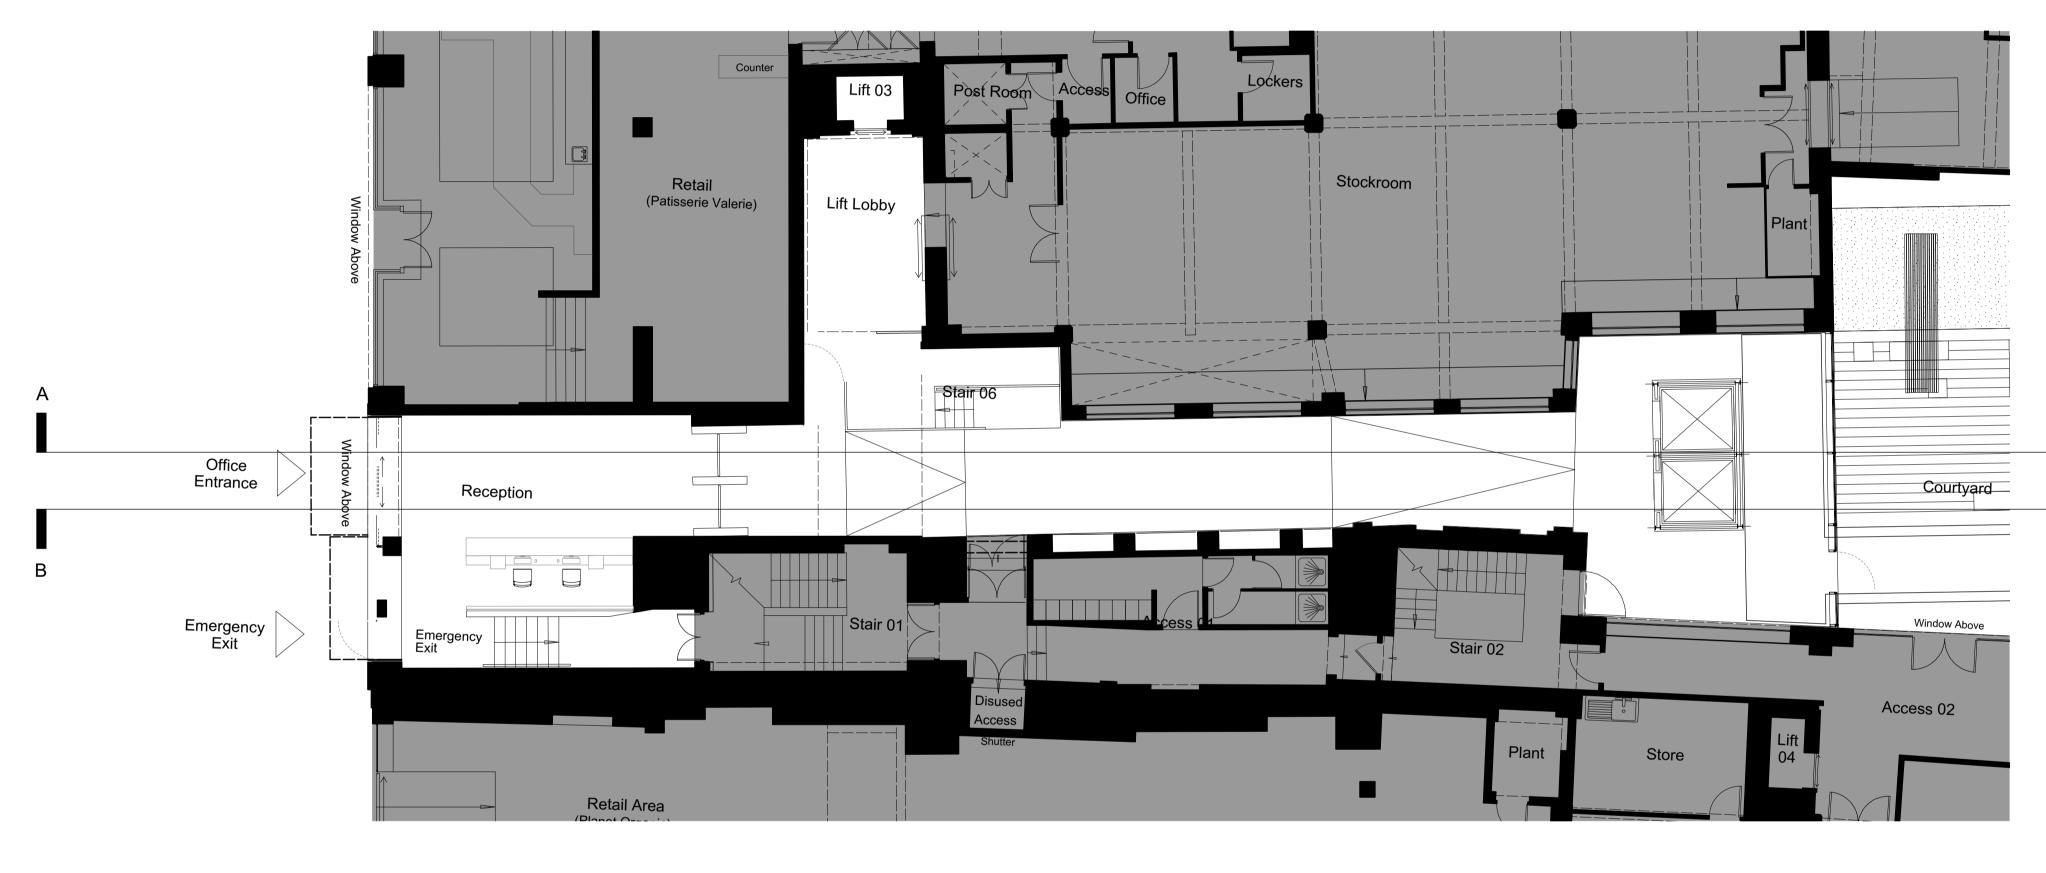

Existing Torrington Place Reception Plan Scale: 1:100 01

GENERAL NOTES.

© Buckley Gray Yeoman Limited

All dimensions to be checked on site prior to commencement of any works, and/or preparation of any shop drawings.