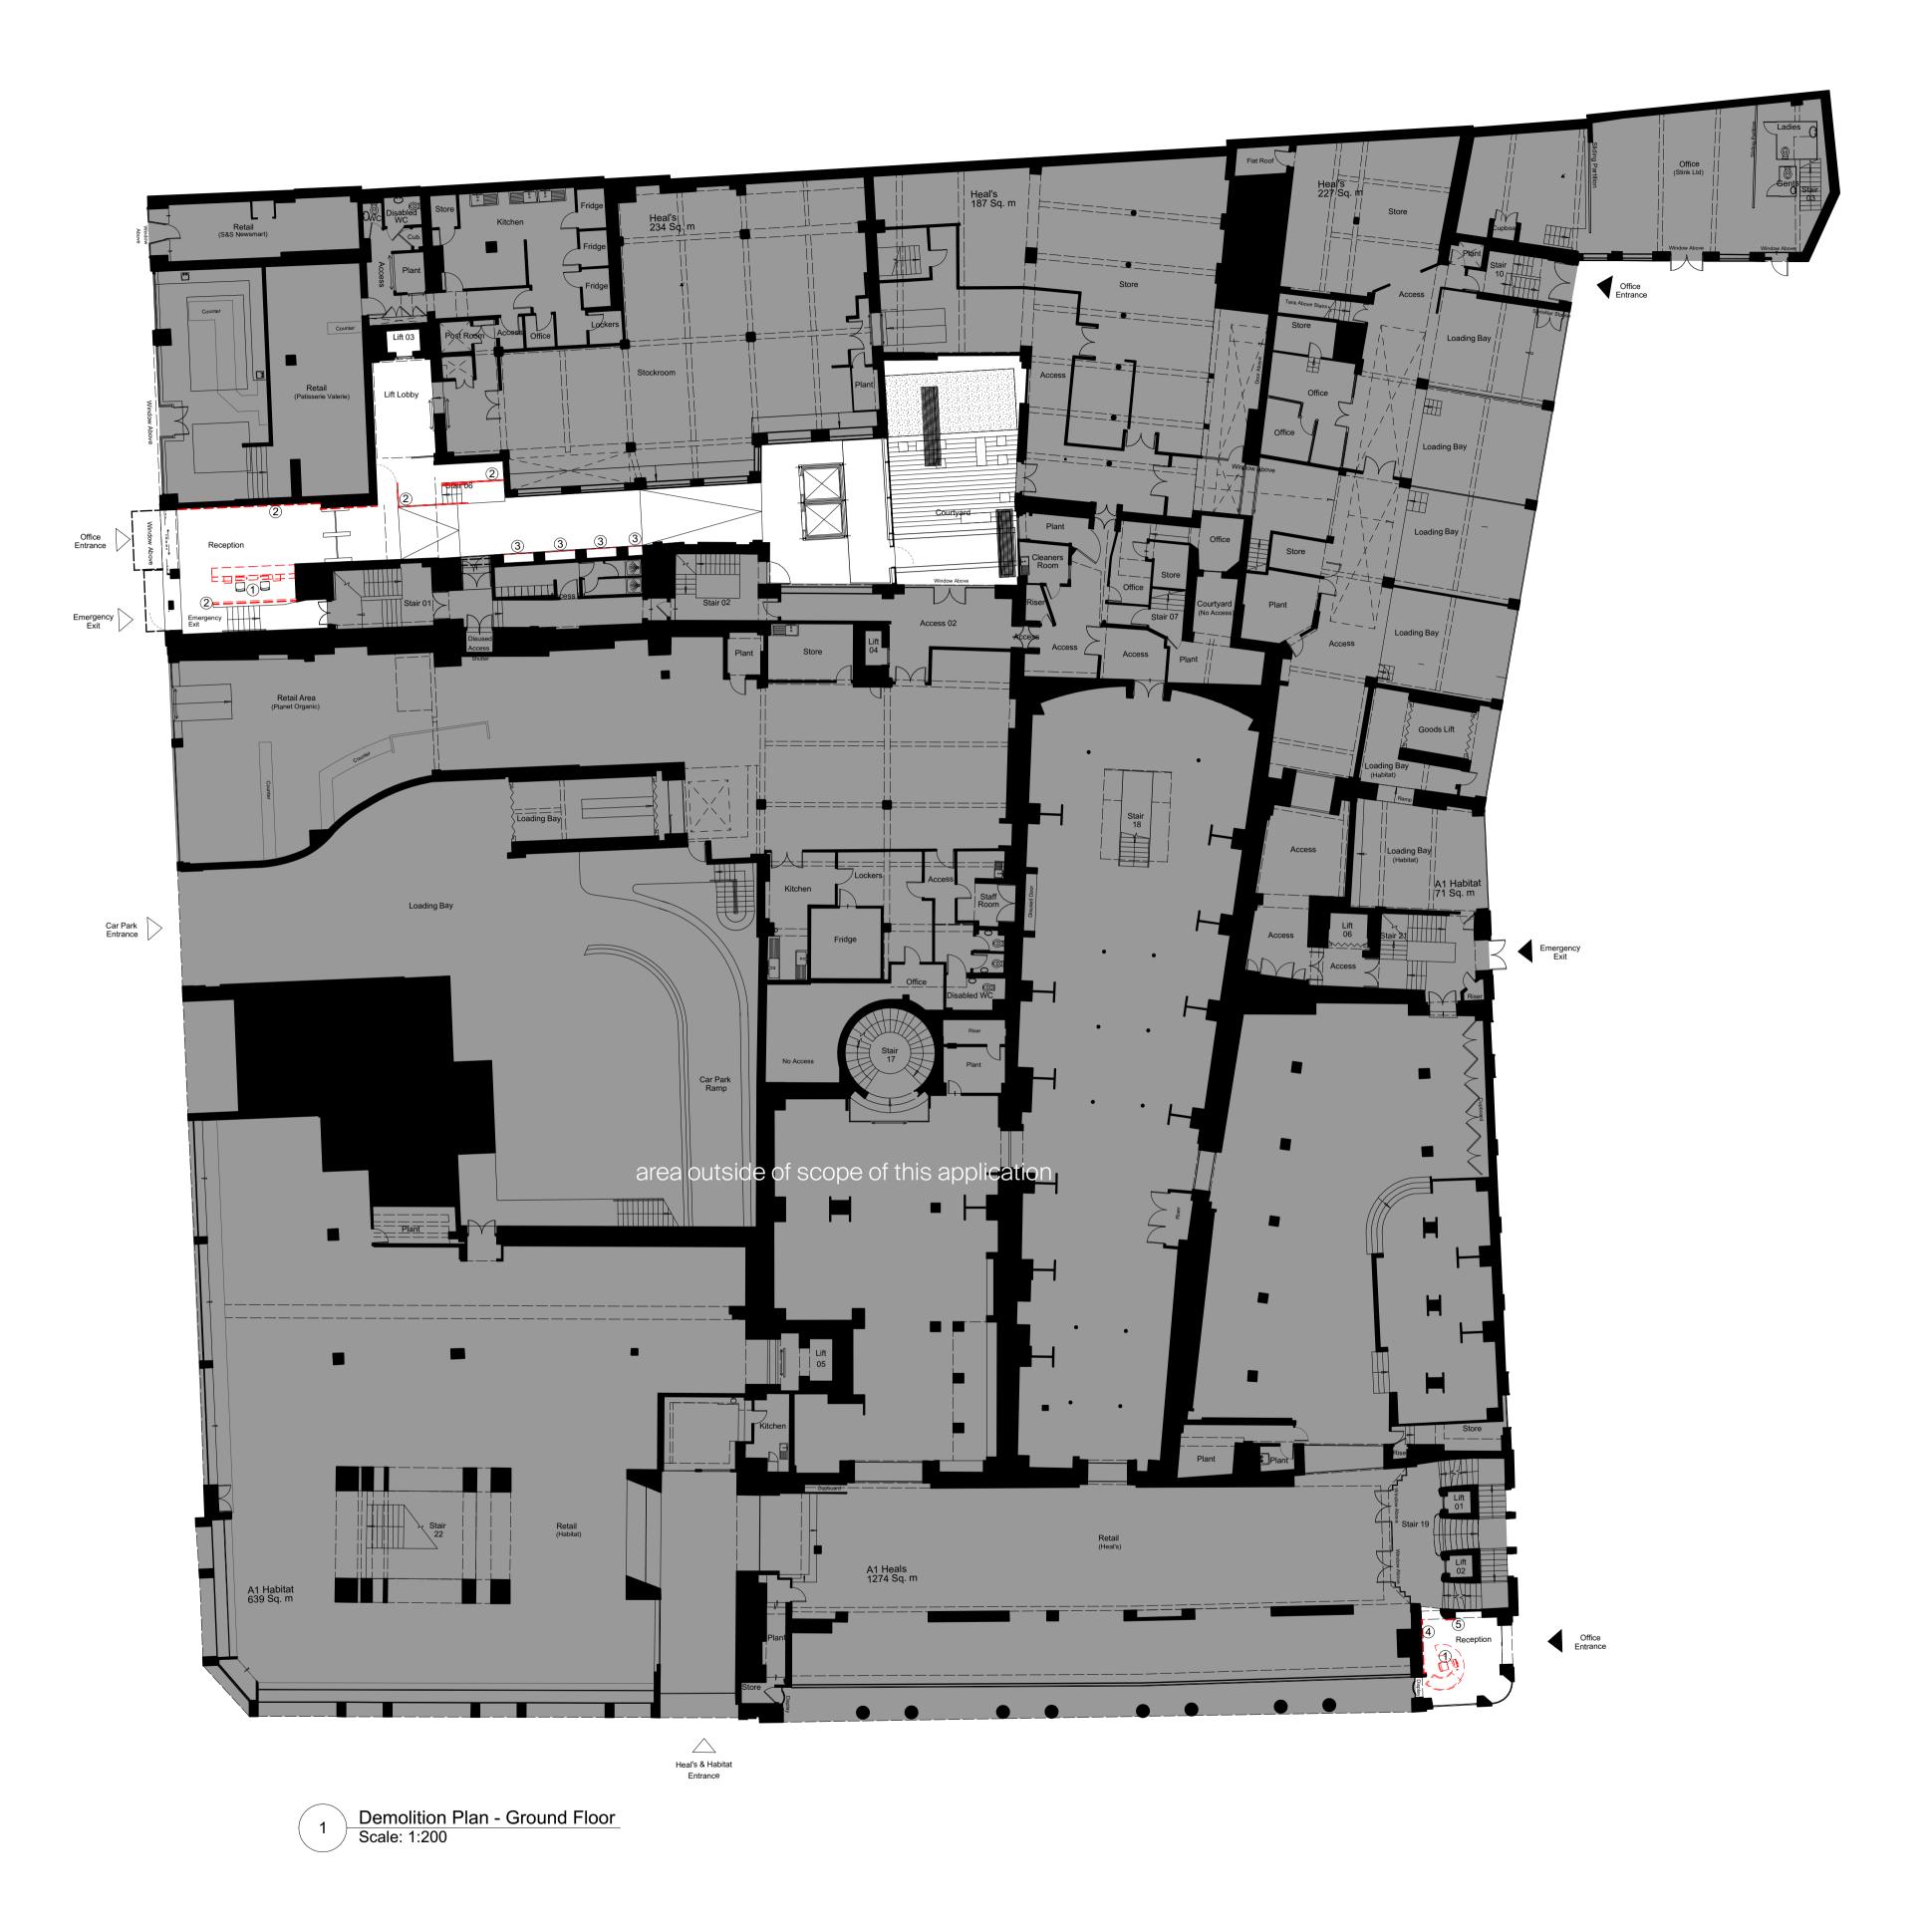

DO NOT SCALE FROM THIS DRAWING.

NOTES.

- (1) Existing reception desk and low wall to be removed
- (2) Black glass cladding to be removed
- ③ Black boxing and timber seating to be removed
- (4) Feature wall lining and signage to be removed
- 5 Tenant signage to be removed

| P1 25/03<br>REV. DATE                                 | 3/2022<br>E NOTE            |                     | JBK<br>DRAWN |
|-------------------------------------------------------|-----------------------------|---------------------|--------------|
|                                                       | BG                          | iY                  |              |
| BUCKLEY GRAY YEOMAN<br>+ 44 20 7033 9913<br>BGY.CO.UK |                             |                     |              |
| CLIENT                                                | General Proj                | ects                |              |
| PROJECT                                               | Heals Buildin               | ng                  |              |
| DRAWING                                               | Demolition F<br>Ground Floo |                     |              |
| SCALE                                                 | 1:200 @ A1                  | 1:400 @             | <b>A3</b>    |
| DATE                                                  | March 2022                  |                     |              |
| DWG No.                                               | 1215_PL1A-D                 | REVISION<br>E-OO P1 |              |
| STATUS                                                | LBC                         | APPROVEI            | C            |