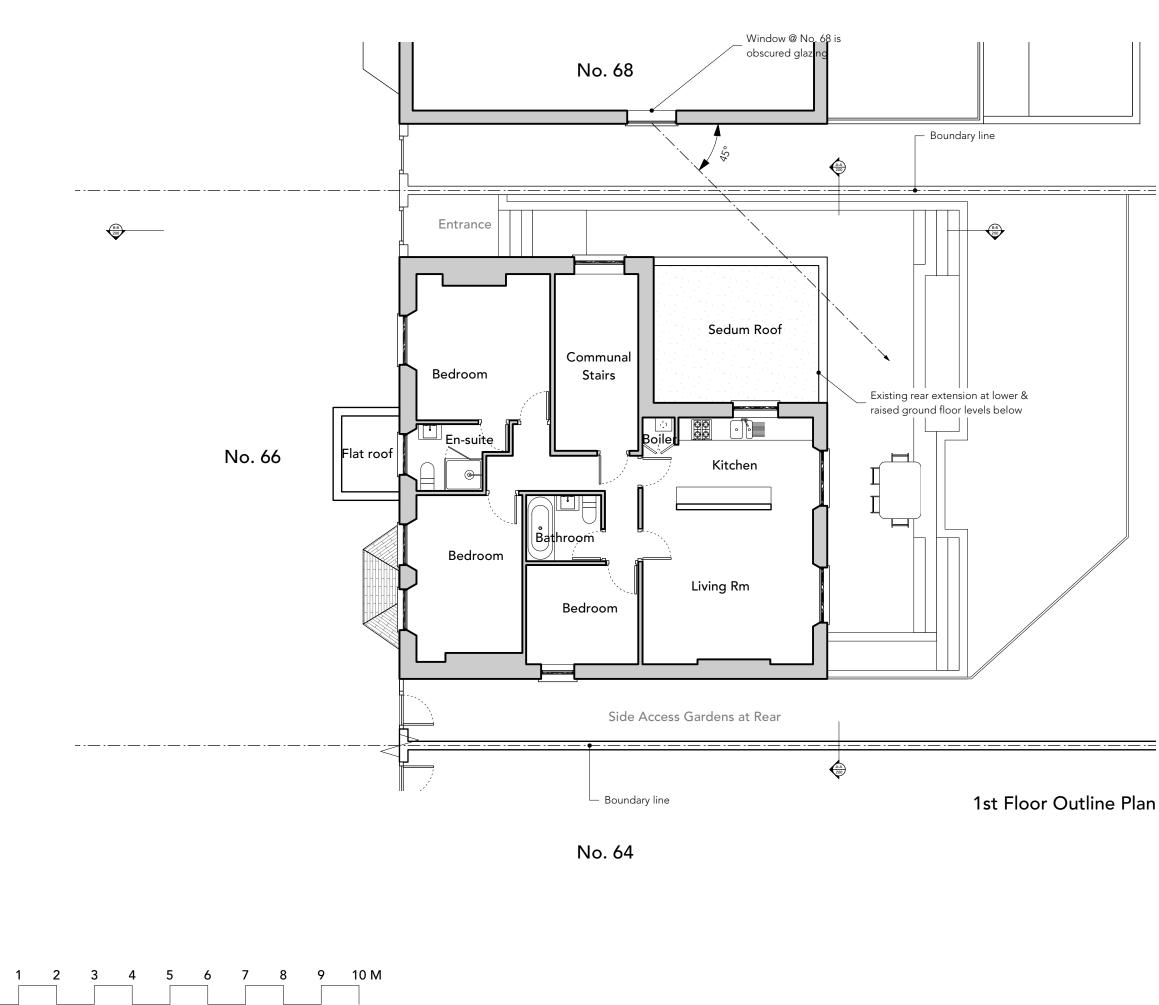

| Rev. D                                | ate                     | Note                               |                 |             |  |  |  |
|---------------------------------------|-------------------------|------------------------------------|-----------------|-------------|--|--|--|
|                                       |                         |                                    |                 |             |  |  |  |
|                                       |                         |                                    |                 |             |  |  |  |
| Project: 173-PrR-C                    |                         |                                    |                 |             |  |  |  |
| Client: Steve Hooper & Fataneh Hamisi |                         |                                    |                 |             |  |  |  |
| Site:                                 | 66C Priory R            | oad London, NW6 3                  | RE (            |             |  |  |  |
| Title:                                | Existing 1st Floor Plan |                                    |                 |             |  |  |  |
| Scale:                                | 1:100                   | Sheet Size: ISO A3                 | Date: 17/08/202 | 1           |  |  |  |
| Drawn b                               | y:PT                    | Checked by:                        | Approved by:    |             |  |  |  |
| <sub>ЈоЬ No.</sub><br>173             | Status<br>Stage 1       | Drawing No. & Revisi<br>173-IN-103 | on              | Prefix<br>P |  |  |  |