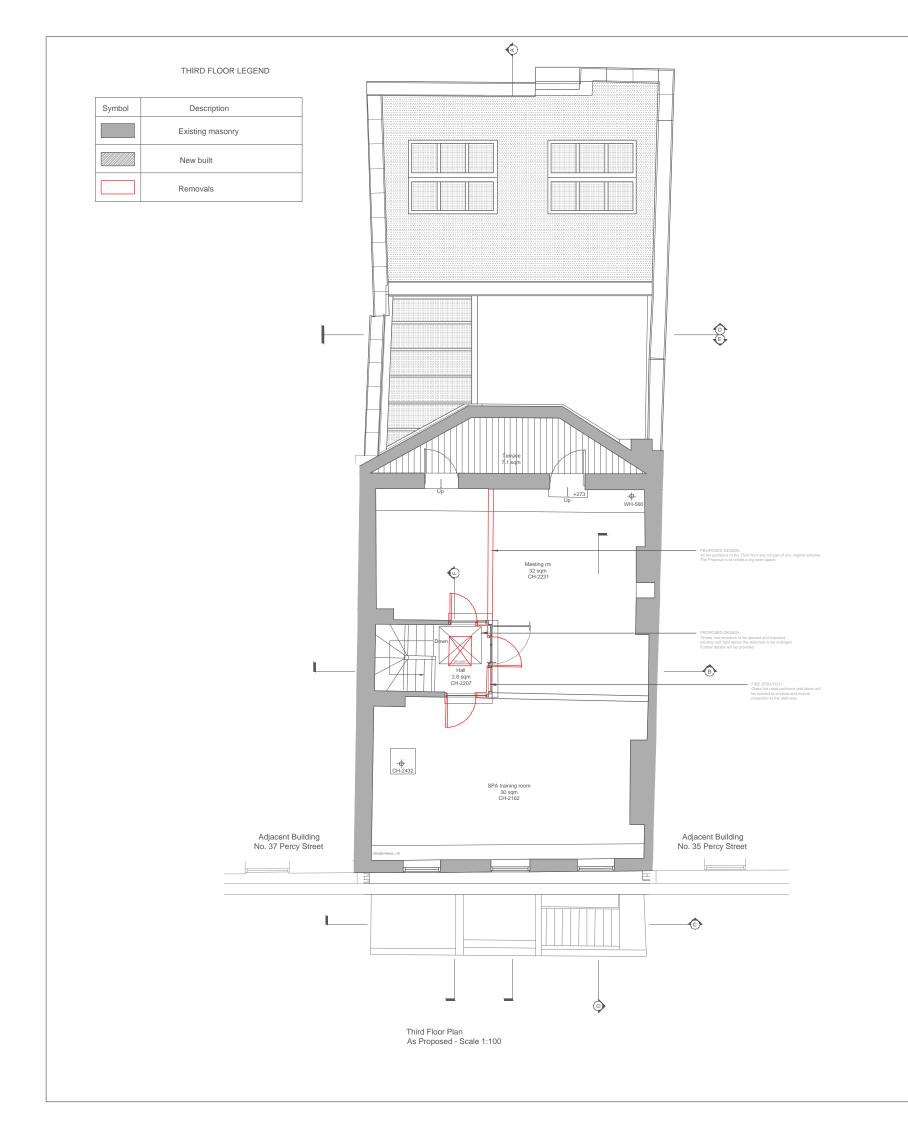

## OPERATIONAL SIGN OFF

|   | OPERATIONAL SIGN OFF |                         |                      |
|---|----------------------|-------------------------|----------------------|
|   |                      | Name:                   | Date:                |
|   | Design               |                         |                      |
|   | Purchasing           |                         |                      |
|   | Production           |                         |                      |
|   | Quality              |                         |                      |
|   |                      |                         |                      |
|   | Client:              | Caudalie                |                      |
|   | Site Address:        | 36 Percy Stre<br>London | eet, vV1D 2DH,       |
|   | Drawing Status:      | Full Planning           | pplication           |
|   | Drawing Title:       | Prop<br>Third           | osed<br>I Floor Plan |
|   | Date:                | 11.02.22                |                      |
| ١ | Drawn By:            | AF                      | Check By: Al         |
|   | Scale:               | 1:100                   | @ AS                 |
|   | Sheet No.            | 71 PH                   | 400                  |
|   | Revision:            | 93                      |                      |
|   |                      |                         |                      |
|   |                      |                         |                      |
|   | Revision Detail:     |                         | Date:                |
|   | - 0                  |                         | 01/04/21             |
|   | - 01                 |                         | 24/05/21             |
|   | - 02                 |                         | 18/01/22             |