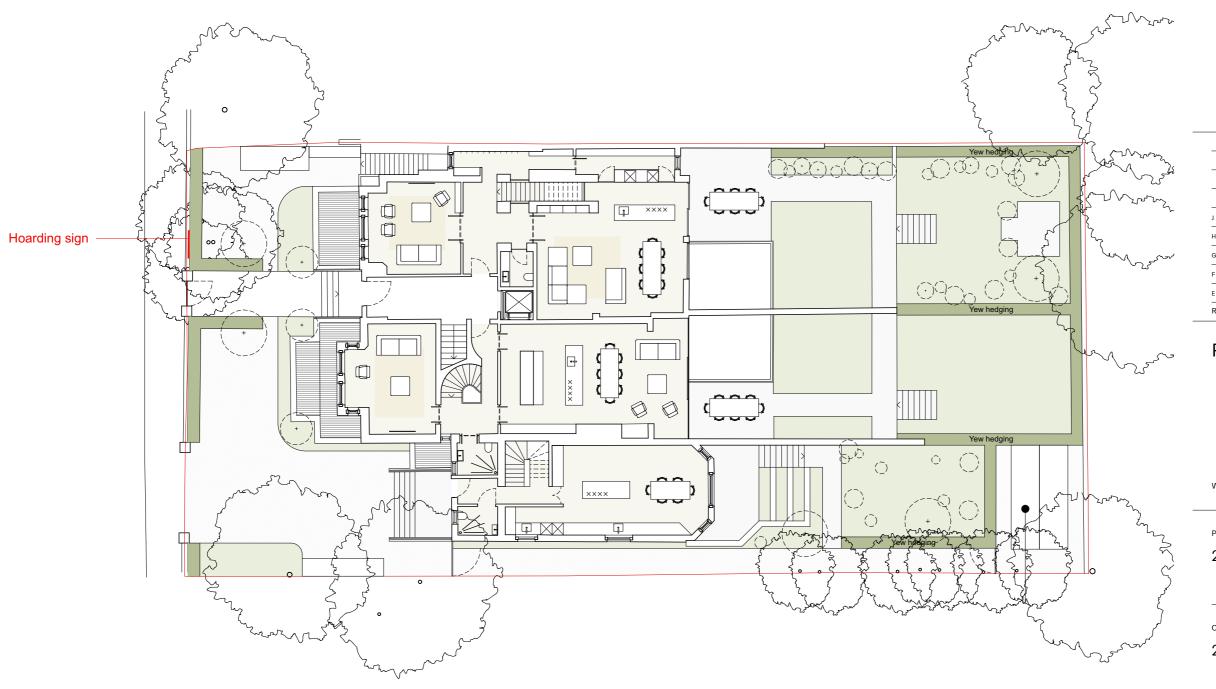

| J        | 23/03/2022 | Hoarding Sign              | GB    | GB    |
|----------|------------|----------------------------|-------|-------|
| Н        | 21/12/2020 | Proposed ground floor plan | GB    | GB    |
| G        | 21/10/2020 | Proposed ground floor plan | GB    | GB    |
| F        | 23/07/2020 | Proposed ground floor plan | GB    | GB    |
| E        | 11/05/2020 | Proposed ground floor plan | GB    | GB    |
| Revision | Date       | Description                | Drawn | Check |

## PINZAUER

WWW.PINZAUER.COM

2 Maresfield Gardens

0052

2 Maresfield Limited

Drawing name Proposed ground floor plan

0052\_100

Drawing number

| Date            | 10/11/2021          |  |
|-----------------|---------------------|--|
| Scale / Format  | 1:200 at A3         |  |
| Drawn / Checked | GB / GB             |  |
| Approved        | GB                  |  |
| CAD Reference   | 001 Pl Hoarding pln |  |