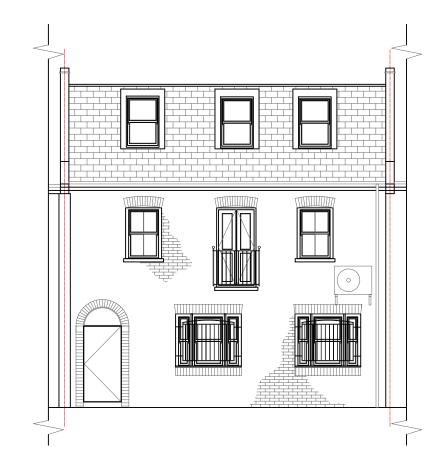

| Drawn<br>SM  | Check<br>JA | ed   | Approved<br>JA | Rev  |      |
|--------------|-------------|------|----------------|------|------|
| Title        |             |      |                |      |      |
| Existing Ele | evations    |      |                |      |      |
| Drawing N    | lumber      |      |                |      |      |
| 0876-1040    |             |      |                |      |      |
|              |             |      |                |      |      |
|              |             |      |                |      |      |
|              |             |      |                |      |      |
| 0            | 1000        | 2000 | 3000           | 4000 | 5000 |