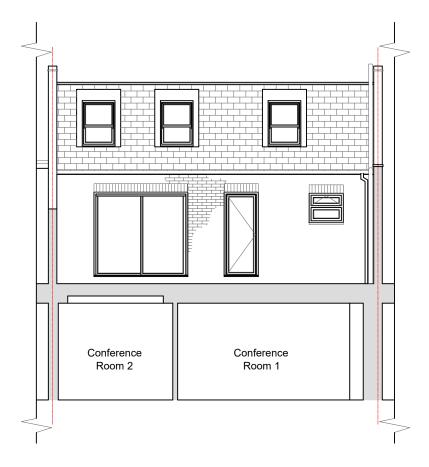

| Drawn<br>SM  | Check<br>JA | ed   | Approved<br>JA | Rev  |      |
|--------------|-------------|------|----------------|------|------|
| Title        |             |      |                |      |      |
| Existing Ele | evations    |      |                |      |      |
| Drawing N    | lumber      |      |                |      |      |
| 0876-1040    |             |      |                |      |      |
|              |             |      |                |      |      |
|              |             |      |                |      |      |
|              |             |      |                |      |      |
| 0            | 1000        | 2000 | 3000           | 4000 | 5000 |