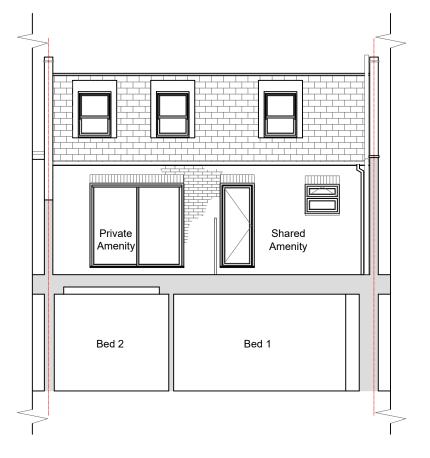

Existing Site Location Plan and Block Plan
Drawing Number
0876-1200

Plan 1 Proposed Ground Floor Plan
Scale 1:100@A3

Area for main terrace/privacy to rooflight below Shared Amenity Private Amenity Bedroom Lounge/Kitchen Plan 2 Proposed First Floor Plan Scale 1:100@A3