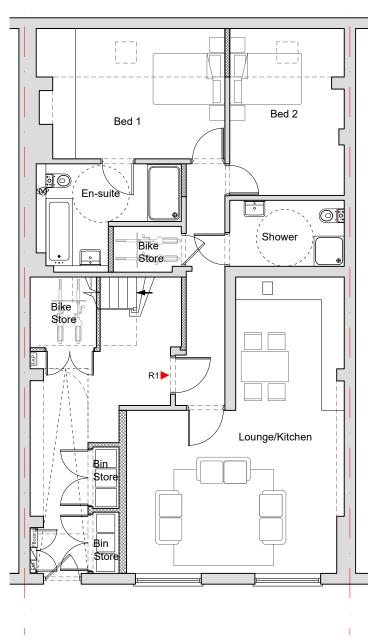

Existing Site Location Plan and Block Plan
Drawing Number
0876-1200

Plan 1 Proposed Ground Floor Plan
Scale 1:100@A3

Area for main terrace/privacy to rooflight below Shared Amenity Private Amenity Bedroom Lounge/Kitchen Plan 2 Proposed First Floor Plan Scale 1:100@A3