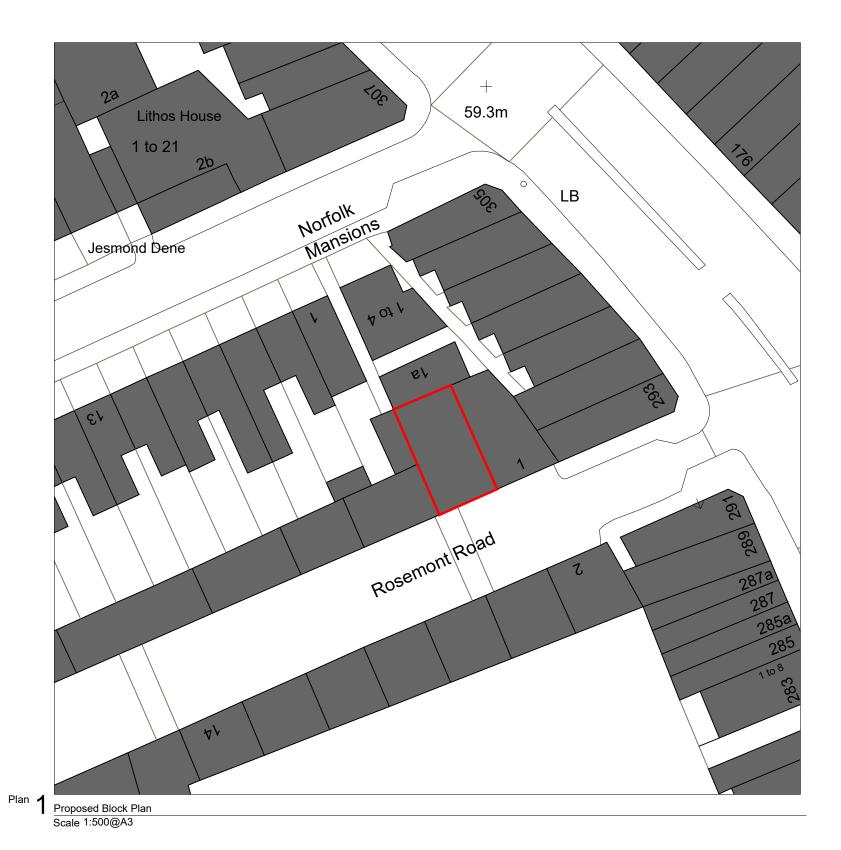

Existing Site Location Plan and Block Plan
Drawing Number
0876-1200

Plan 1 Proposed Ground Floor Plan
Scale 1:100@A3

Area for main terrace/privacy to rooflight below Shared Amenity Private Amenity Bedroom Lounge/Kitchen Plan 2 Proposed First Floor Plan Scale 1:100@A3