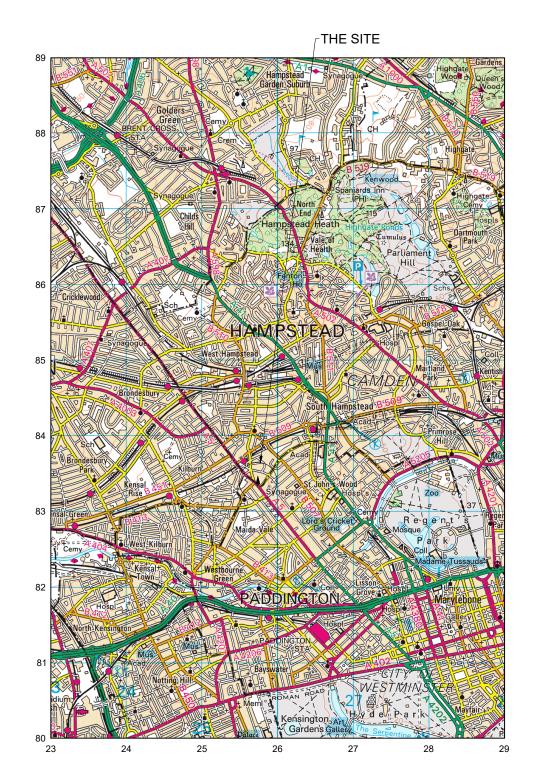

BASED UPON ORDNANCE SURVEY DIGITAL DATA WITH THE PERMISSION OF THE CONTROLLER OF HER MAJESTY'S STATIONARY OFFICE, © CROWN COPYRIGHT. LICENCE NO. 100038864

O.S. LANDRANGER MAP No. 176

CELLNEX UK R+, 4TH FLOOR, 2 BLAGRAVE STREET, READING, RG1 1AZ Tel. 020 4526 8553

SITE No 168856 MAIDA VALE TE MAIDA VALE CAMDEN GREATER LONDON 3 W9 1QD

| NGR     | TQ 25720 83380 |
|---------|----------------|
| OS GRID | 525720 183380  |
|         |                |

LOCATION PLAN

| SCALE SE | E DRAWING |          |
|----------|-----------|----------|
| DRAWN    | KG        | 06/06/19 |
| APPROVED | TCS       | 15/03/22 |
|          |           |          |

DRG No. 168856-00-004-ML002

THE SITE 183450 183450 183400 Greville Hall 183300 183300 183250

**LOCATION PLAN** SCALE 1:50,000

**LOCATION PLAN** SCALE 1:1250

SITE ACCESS