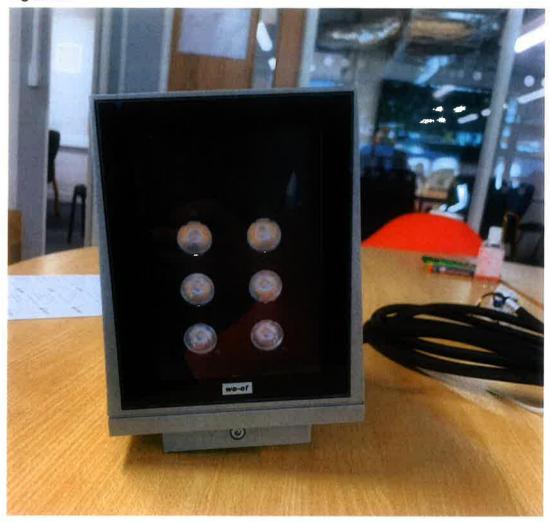

## Sample/Benchmark Approval

Form: Rev: 300-43

Figure 1.

Driver/ Ballast:

Driver/Ballast type:

IP Rating: Elec. Input: 230VAC

Output:

Integral N/A