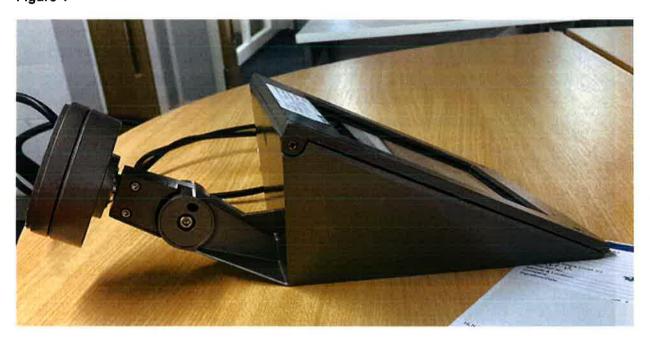

## Figure 1.

Luminaire:

IP Rating:

2280 lm

95.8 lm/W

Optical distribution: Mounting:

Finish:

Asymmetric A450 RAL 9007

Figure 2-

HLN 0284 King's Cross S3 BAMSE Sheet Ref No: MEP E 040 Sample & Location: \_\_S3 Company: iGuzzini Signature/Date: W

300-43

Figure 3 -

🕡 bam

300-43 1

Figure 4 -

🕡 bam