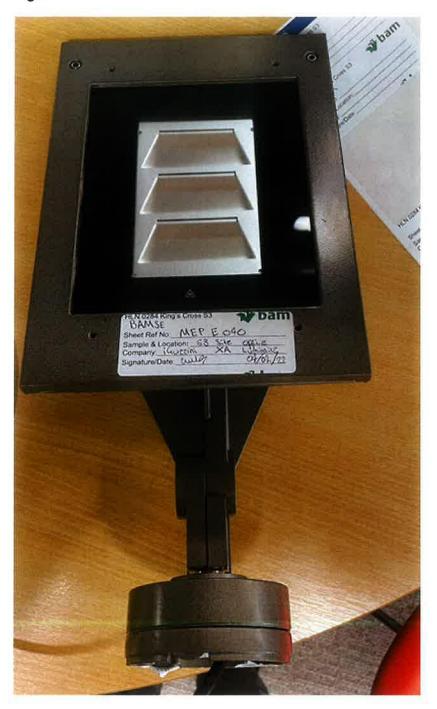

Figure 2-

HLN 0284 King's Cross S3 BAMSE Sheet Ref No: MEP E 040 Sample & Location: \_\_S3 Company: iGuzzini Signature/Date: W

300-43

Figure 3 -

🕡 bam

300-43 1

Figure 4 -

🕡 bam