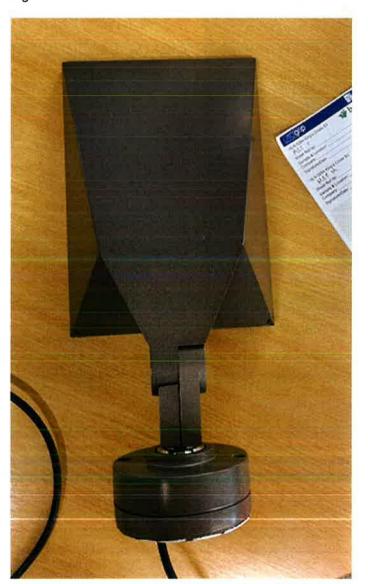

Figure 2-

HLN 0284 King's Cross S3 BAMSE Sheet Ref No: MEP E 040 Sample & Location: \_\_S3 Company: iGuzzini Signature/Date: W

300-43

Figure 3 -

🕡 bam

300-43 1

Figure 4 -

🕡 bam