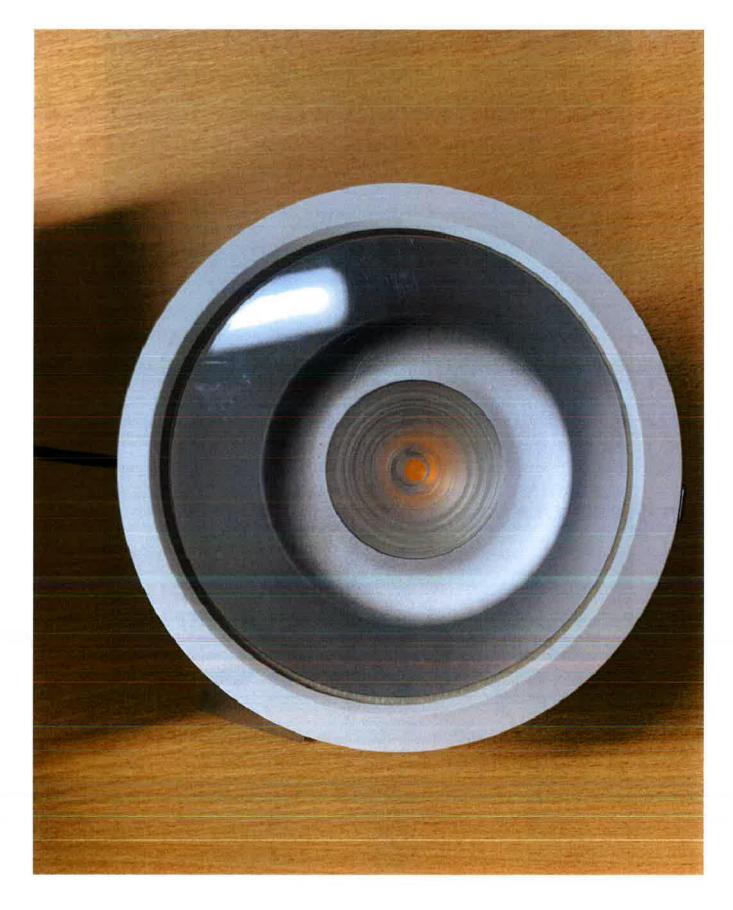

Figure 1.

Location

Ground Floor Laneway (Recessed)

Luminaire specification

Description

Manufacturer Type Finish IP rating

Whitecroft Mirage 3 C165 White (RAL 9003) IP 65

Control Gear / Transformer

Type Dimmable Location (Remote / Integral)

| DALI control gear |  |
|-------------------|--|
| Yes               |  |
| Remote            |  |
| Ø:173x104 H       |  |
| , Ø:206 (cut out) |  |

**Light Source** 

Туре Wattage Colour temp /CRI Lamp lumens

| LED           |  |
|---------------|--|
| 26.5 W        |  |
| 3000 K - > 80 |  |
| 2590 lm       |  |

## Accessories

Louvre/Lens Efficiency (LOR) Efficacy Other

| Optical polymer |  |
|-----------------|--|
| 100%            |  |
| 98 lm/W         |  |
| MacAdam 3 SDCM  |  |

## Figure 2 -



## 📬 bam

Figure 3 –





Figure 4 -