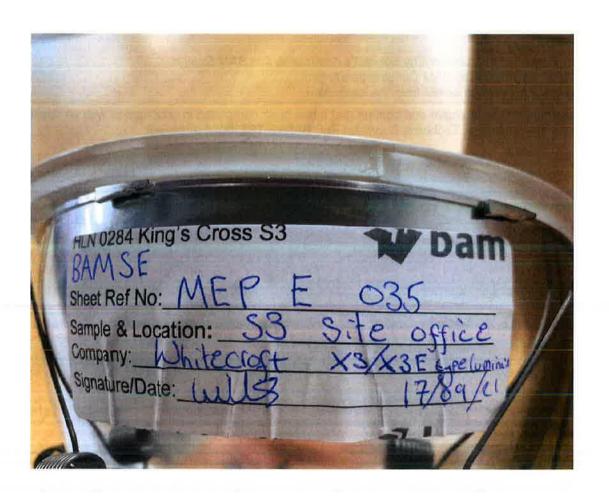

| V Dalli |
|---------|
|---------|

Sample/Benchmark Approval

Form: Rev:

| P                                                                                                                                                                                     |                  |                          |              |                                    |               |             |               |  |  |  |
|---------------------------------------------------------------------------------------------------------------------------------------------------------------------------------------|------------------|--------------------------|--------------|------------------------------------|---------------|-------------|---------------|--|--|--|
| Project:                                                                                                                                                                              | Kings Cross S3   |                          |              |                                    |               | Project No: | HLN0284       |  |  |  |
| Submitted by:                                                                                                                                                                         | BAM Service      | BAM Services Engineering |              |                                    |               |             | 20-09-2021    |  |  |  |
| Submitted to:                                                                                                                                                                         | BAM Construction |                          |              |                                    |               | Ref No:     | MEP/E/035     |  |  |  |
| Туре:                                                                                                                                                                                 | Sample           | e: X                     | Benchma      | ark:                               | Moc           | k-up:       | .1            |  |  |  |
| Description: X3/                                                                                                                                                                      | /X3E Type Lum    | iinaire.                 |              |                                    |               |             |               |  |  |  |
| Ground floor laneway                                                                                                                                                                  |                  |                          |              |                                    |               |             |               |  |  |  |
|                                                                                                                                                                                       |                  |                          |              |                                    |               |             |               |  |  |  |
|                                                                                                                                                                                       |                  |                          |              |                                    |               |             |               |  |  |  |
| Location for Inspection:                                                                                                                                                              |                  |                          |              | Storage Location after Inspection: |               |             |               |  |  |  |
| BAM Project Of                                                                                                                                                                        | fice,            |                          |              | BAM Project Office,                |               |             |               |  |  |  |
|                                                                                                                                                                                       |                  |                          |              |                                    |               |             |               |  |  |  |
| To be Built into the Works? Yes If YES Location: All areas                                                                                                                            |                  |                          |              |                                    |               |             |               |  |  |  |
| Applicable Certification(s) (e.g. BS, BBA cert etc)                                                                                                                                   |                  |                          |              |                                    |               |             |               |  |  |  |
|                                                                                                                                                                                       |                  |                          |              |                                    |               |             |               |  |  |  |
| Purpose:                                                                                                                                                                              |                  |                          |              |                                    |               |             |               |  |  |  |
| For approval ah                                                                                                                                                                       |                  |                          |              |                                    | nd BAM Desig  | gn.         |               |  |  |  |
| For information only issued to BAM Construction/Argent.<br>Sample approval period two weeks from the issue date.                                                                      |                  |                          |              |                                    |               |             |               |  |  |  |
| We request approval of the above and confirm that it has been completed in accordance with all relevant drawings and specifications. Technical Submittal Pef: BAMse TSE 0048 attached |                  |                          |              |                                    |               |             |               |  |  |  |
| drawings and specifications. Technical Submittal Ref: BAMse-TSE-0048 attached.                                                                                                        |                  |                          |              |                                    |               |             |               |  |  |  |
| Signed: WG                                                                                                                                                                            | uthrie           |                          | Name:        | W Guth                             | ie            | Date:       | 20/09/2021    |  |  |  |
| Project Team Comments:                                                                                                                                                                |                  |                          |              |                                    |               |             |               |  |  |  |
|                                                                                                                                                                                       |                  |                          |              |                                    |               |             |               |  |  |  |
|                                                                                                                                                                                       |                  |                          |              |                                    |               |             |               |  |  |  |
|                                                                                                                                                                                       |                  |                          |              |                                    |               |             |               |  |  |  |
| Approval Status                                                                                                                                                                       |                  | вПс                      |              | Re-s                               | ubmittal Date | Required    |               |  |  |  |
| Legend: A – Approv                                                                                                                                                                    |                  | with Comments;           | C – Rejected |                                    |               |             |               |  |  |  |
| Sample Approv                                                                                                                                                                         | ved By:          |                          |              |                                    |               |             |               |  |  |  |
| Signed: 49                                                                                                                                                                            | ng N             | ame: 🦾                   | GOMEZ        | of                                 | SWEC          | Da          | ate: 13/01/22 |  |  |  |
| Signed:                                                                                                                                                                               | S <u>−</u> N     | ame: <u> </u>            | terr         | ∕€_ of                             | Artmu         | n CM7 Da    | ate: 13/01/22 |  |  |  |
| Signed: 27                                                                                                                                                                            | Lelwell N        | ame: <u>A. 1</u>         | Thelwe       | ( of                               | BAM           | ) Da        | ate: 13/01/22 |  |  |  |
| Distribution Client X Arch X Other (specify) BAM Design                                                                                                                               |                  |                          |              |                                    |               |             |               |  |  |  |

## Figure 1.

Location

Ground Floor Laneway (Recessed)

Luminaire specification

Description

Manufacturer Type Finish IP rating

Whitecroft Mirage 3 C165 White (RAL 9003) IP 65

Control Gear / Transformer