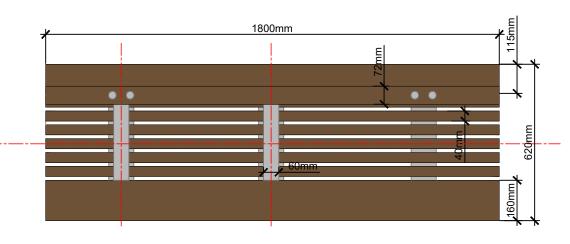

PLAN OF WIESBADEN BENCH SCALE: 1:15 @ A3

SUB-BASE AND PAVING BUILD UP TO STANTEC DETAIL AND SPECIFICATION

NOTES:

-MANUFACTURER TO CONFIRM BENCH SUPPORTS, ARMREST AND FIXING LOCATIONS RELATIVE TO OVERALL LENGTH OF BENCH.

- REFER TO MICHOW & SOHN SHOP DRAWINGS FOR FULL BENCH DETAILS AND FINISHES.

SHORT SECTION THROUGH WIESBADEN BENCH SCALE: 1:15 @ A3

BENCH SUPPORTS, FIXINGS & ARMRESTS TO MANUFACTURERS DETAIL AND SPECIFICATION.
 TO BE POLYESTER POWDER COATED WITH SITEWIDE COLOUR RAL 9023 PEARL DARK GREY