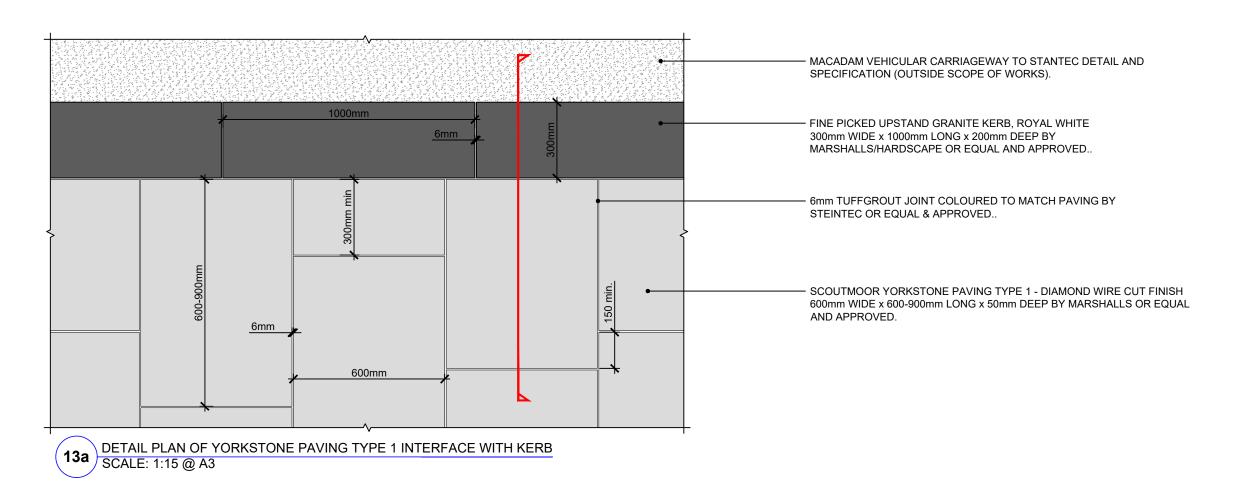

## APPENDIX A: S3 PUBLIC REALM - HARDWORKS TYPICAL DETAILS & LANDSCAPE GENERAL ARRANGEMENT

SCOUTMOOR YORKSTONE PAVING TYPE 1 - DIAMOND WIRE CUT FINISH
 600mm WIDE x 600-900mm LONG x 50mm DEEP BY MARSHALLS OR EQUAL AND APPROVED.

- MINIMUM OVERLAP BETWEEN PAVING UNITS = 150mm
- MINIMUM PAVING UNIT AT KERB INTERFACE = 300mm.
- WHERE YORKSTONE ABUTS OTHER PAVING, BUILDING FACADE OR PLANTER EDGE MINIMUM UNIT LONG = 300mm

- 6mm TUFFGROUT JOINT COLOURED TO MATCH PAVING BY STEINTEC OR EQUAL & APPROVED..

01a DETAIL PLAN OF YORKSTONE PAVING TYPE 1 TO CANAL REACH FOOTWAY WEST OF S3 SCALE: 1:20 @ A3

SCOUTMOOR YORKSTONE PAVING TYPE 1 - DIAMOND WIRE CUT FINISH
 600mm WIDE x 600-900mm LONG x 50mm DEEP BY MARSHALLS OR EQUAL AND APPROVED.