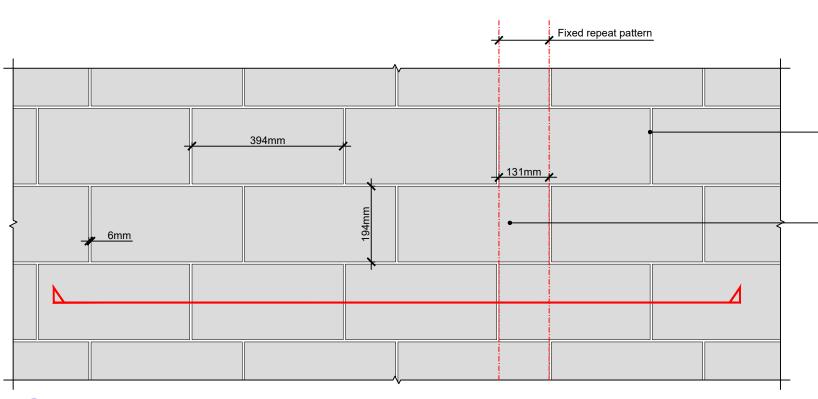

- 6mm TUFFGROUT JOINT COLOURED TO MATCH PAVING BY STEINTEC OR EQUAL & APPROVED..

 SCOUTMOOR YORKSTONE PAVING TYPE 2 - DIAMOND WIRE CUT FINISH 194mm WIDE x394mm LONG x 50mm DEEP BY MARSHALLS OR EQUAL AND APPROVED.

- OVERLAP BETWEEN PAVING UNITS = 131mm
- WHERE SANDSTONE ABUTS OTHER PAVING OR A BUILDING FACADE MINIMUM UNIT LONG = 131mm OR UTILISE OVERSIZED UNIT WITH FALSE JOINT TO MAINTAIN PATTERN.

DETAIL PLAN ON YORKSTONE PAVING TYPE 2 TO PUBLIC REALM, LANEWAYS NORTH & SOUTH OF BUILDING S3 SCALE: 1:10 @ A3