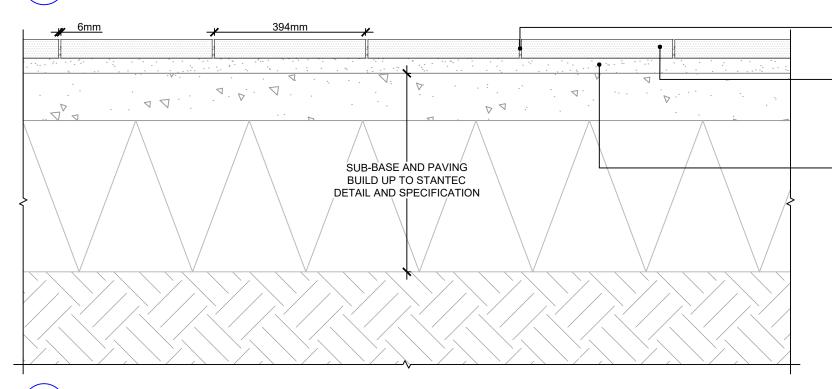

6mm TUFFGROUT JOINT COLOURED TO MATCH PAVING BY STEINTEC OR EQUAL & APPROVED.

- SCOUTMOOR YORKSTONE PAVING TYPE 2 - DIAMOND WIRE CUT FINISH 194mm WIDE x394mm LONG x 50mm DEEP BY MARSHALLS OR EQUAL AND APPROVED.

OVERLAP BETWEEN PAVING UNITS = 131mm

- 40mm DEEP TUFFBED BEDDING MORTAR BY STEINTEC OR EQUAL AND APPROVED.

SECTION OF YORKSTONE PAVING TYPE 2 TO PUBLIC REALM, LANEWAYS NORTH & SOUTH OF BUILDING S3 SCALE: 1:10 @ A3