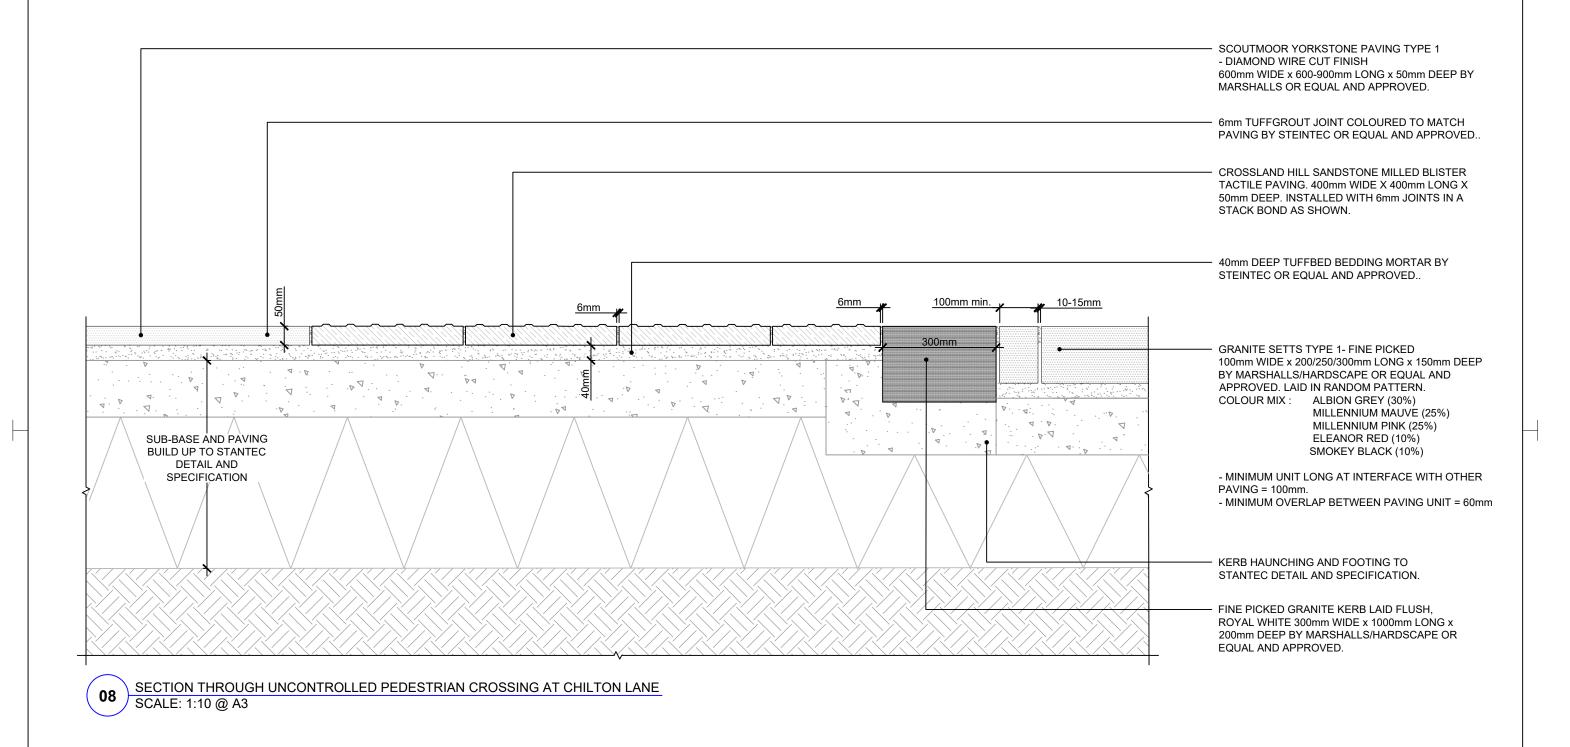

DRAWING TITLE:

- 10-15mm TUFFGROUT JOINT COLOURED TO MATCH PAVING BY STEINTEC OR EQUAL & APPROVED.

- GRANITE SETTS TYPE 2 - FINE PICKED 100mm WIDE x 200/250/300mm LONG x 75mm DEEP BY MARSHALLS/HARDSCAPE OR EQUAL AND APPROVED. LAID IN RANDOM PATTERN.

COLOUR MIX: ALBION GREY (30%)

MILLENNIUM MAUVE (30%) MILLENNIUM PINK (30%) ELEANOR RED (10%)

- MINIMUM UNIT LONG AT INTERFACE WITH OTHER PAVING = 100mm.
- MINIMUM OVERLAP BETWEEN PAVING UNITS = 60mm

O4a DETAIL PLAN OF GRANITE SETTS TYPE 2
SCALE: 1:10 @ A3