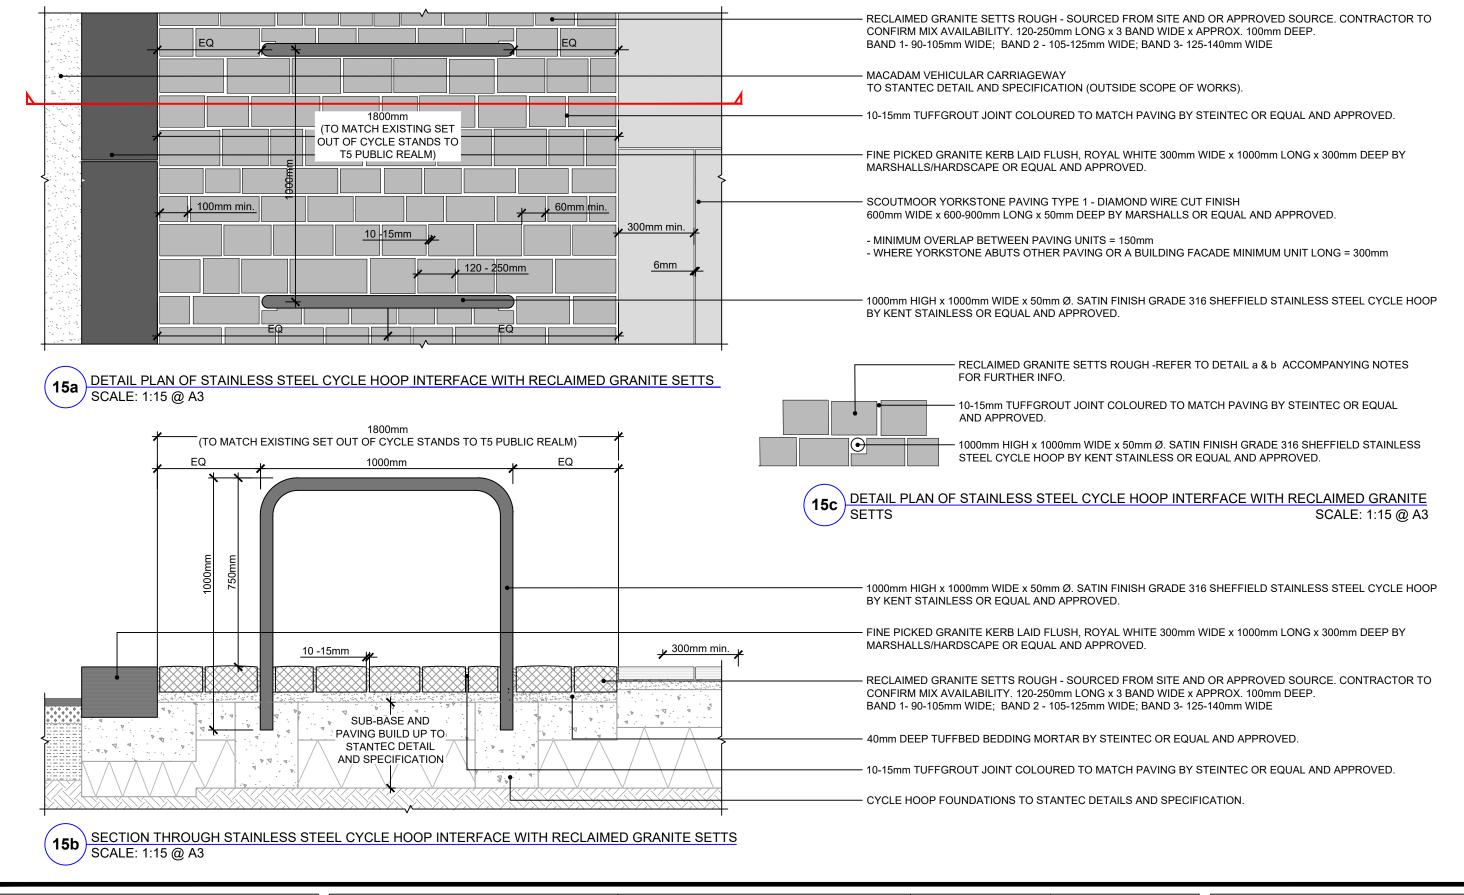

| LANDSCAPE ARCHITECT:                     |                                                                                   |
|------------------------------------------|-----------------------------------------------------------------------------------|
| $A$ $\Box$                               | The Threshing Barn<br>Bignell Park Barns<br>Chesterton<br>Oxfordshire<br>OX26 1TD |
| <b>applied</b> landscape de<br>Email: ma | Tel: 01869 249776<br>sign Fax: 01869 327513<br>ail@appliedlandscape.co.uk         |

| © 2021 Applied Landscape Design Limited. All rights reserved. |                                       | reserved. | PROJECT:                      | drawn:      | checked:       |
|---------------------------------------------------------------|---------------------------------------|-----------|-------------------------------|-------------|----------------|
|                                                               |                                       |           | KXC: BUILDING S3 PUBLIC REALM | HKM         | KmJ            |
|                                                               |                                       |           |                               | scale:      | date:          |
|                                                               |                                       |           | CLIENT:                       | 1:15 @ A3   | 19.02.21       |
| P02                                                           | STAGE 4 ISSUE: EMPLOYERS REQUIREMENTS | 07.05.21  | 1/0000                        |             |                |
| P01                                                           | FIRST ISSUE FOR INFORMATION           | 19.02.21  | KCCGPL                        | status:     | xref file ref: |
| Rev.                                                          | Update                                | Date      |                               | INFORMATION | ALD854_LDbase  |

| DRAWING TITLE:            |  |
|---------------------------|--|
| HARDWORKS DETAIL          |  |
| - CYCLE STANDS / RECLAMED |  |
| GRANITE SETTS INTERFACE   |  |
|                           |  |

| PROJECT NO. | DRAWING NUMBER: | REVISION: |
|-------------|-----------------|-----------|
| ALD854      | LD715           | P02       |