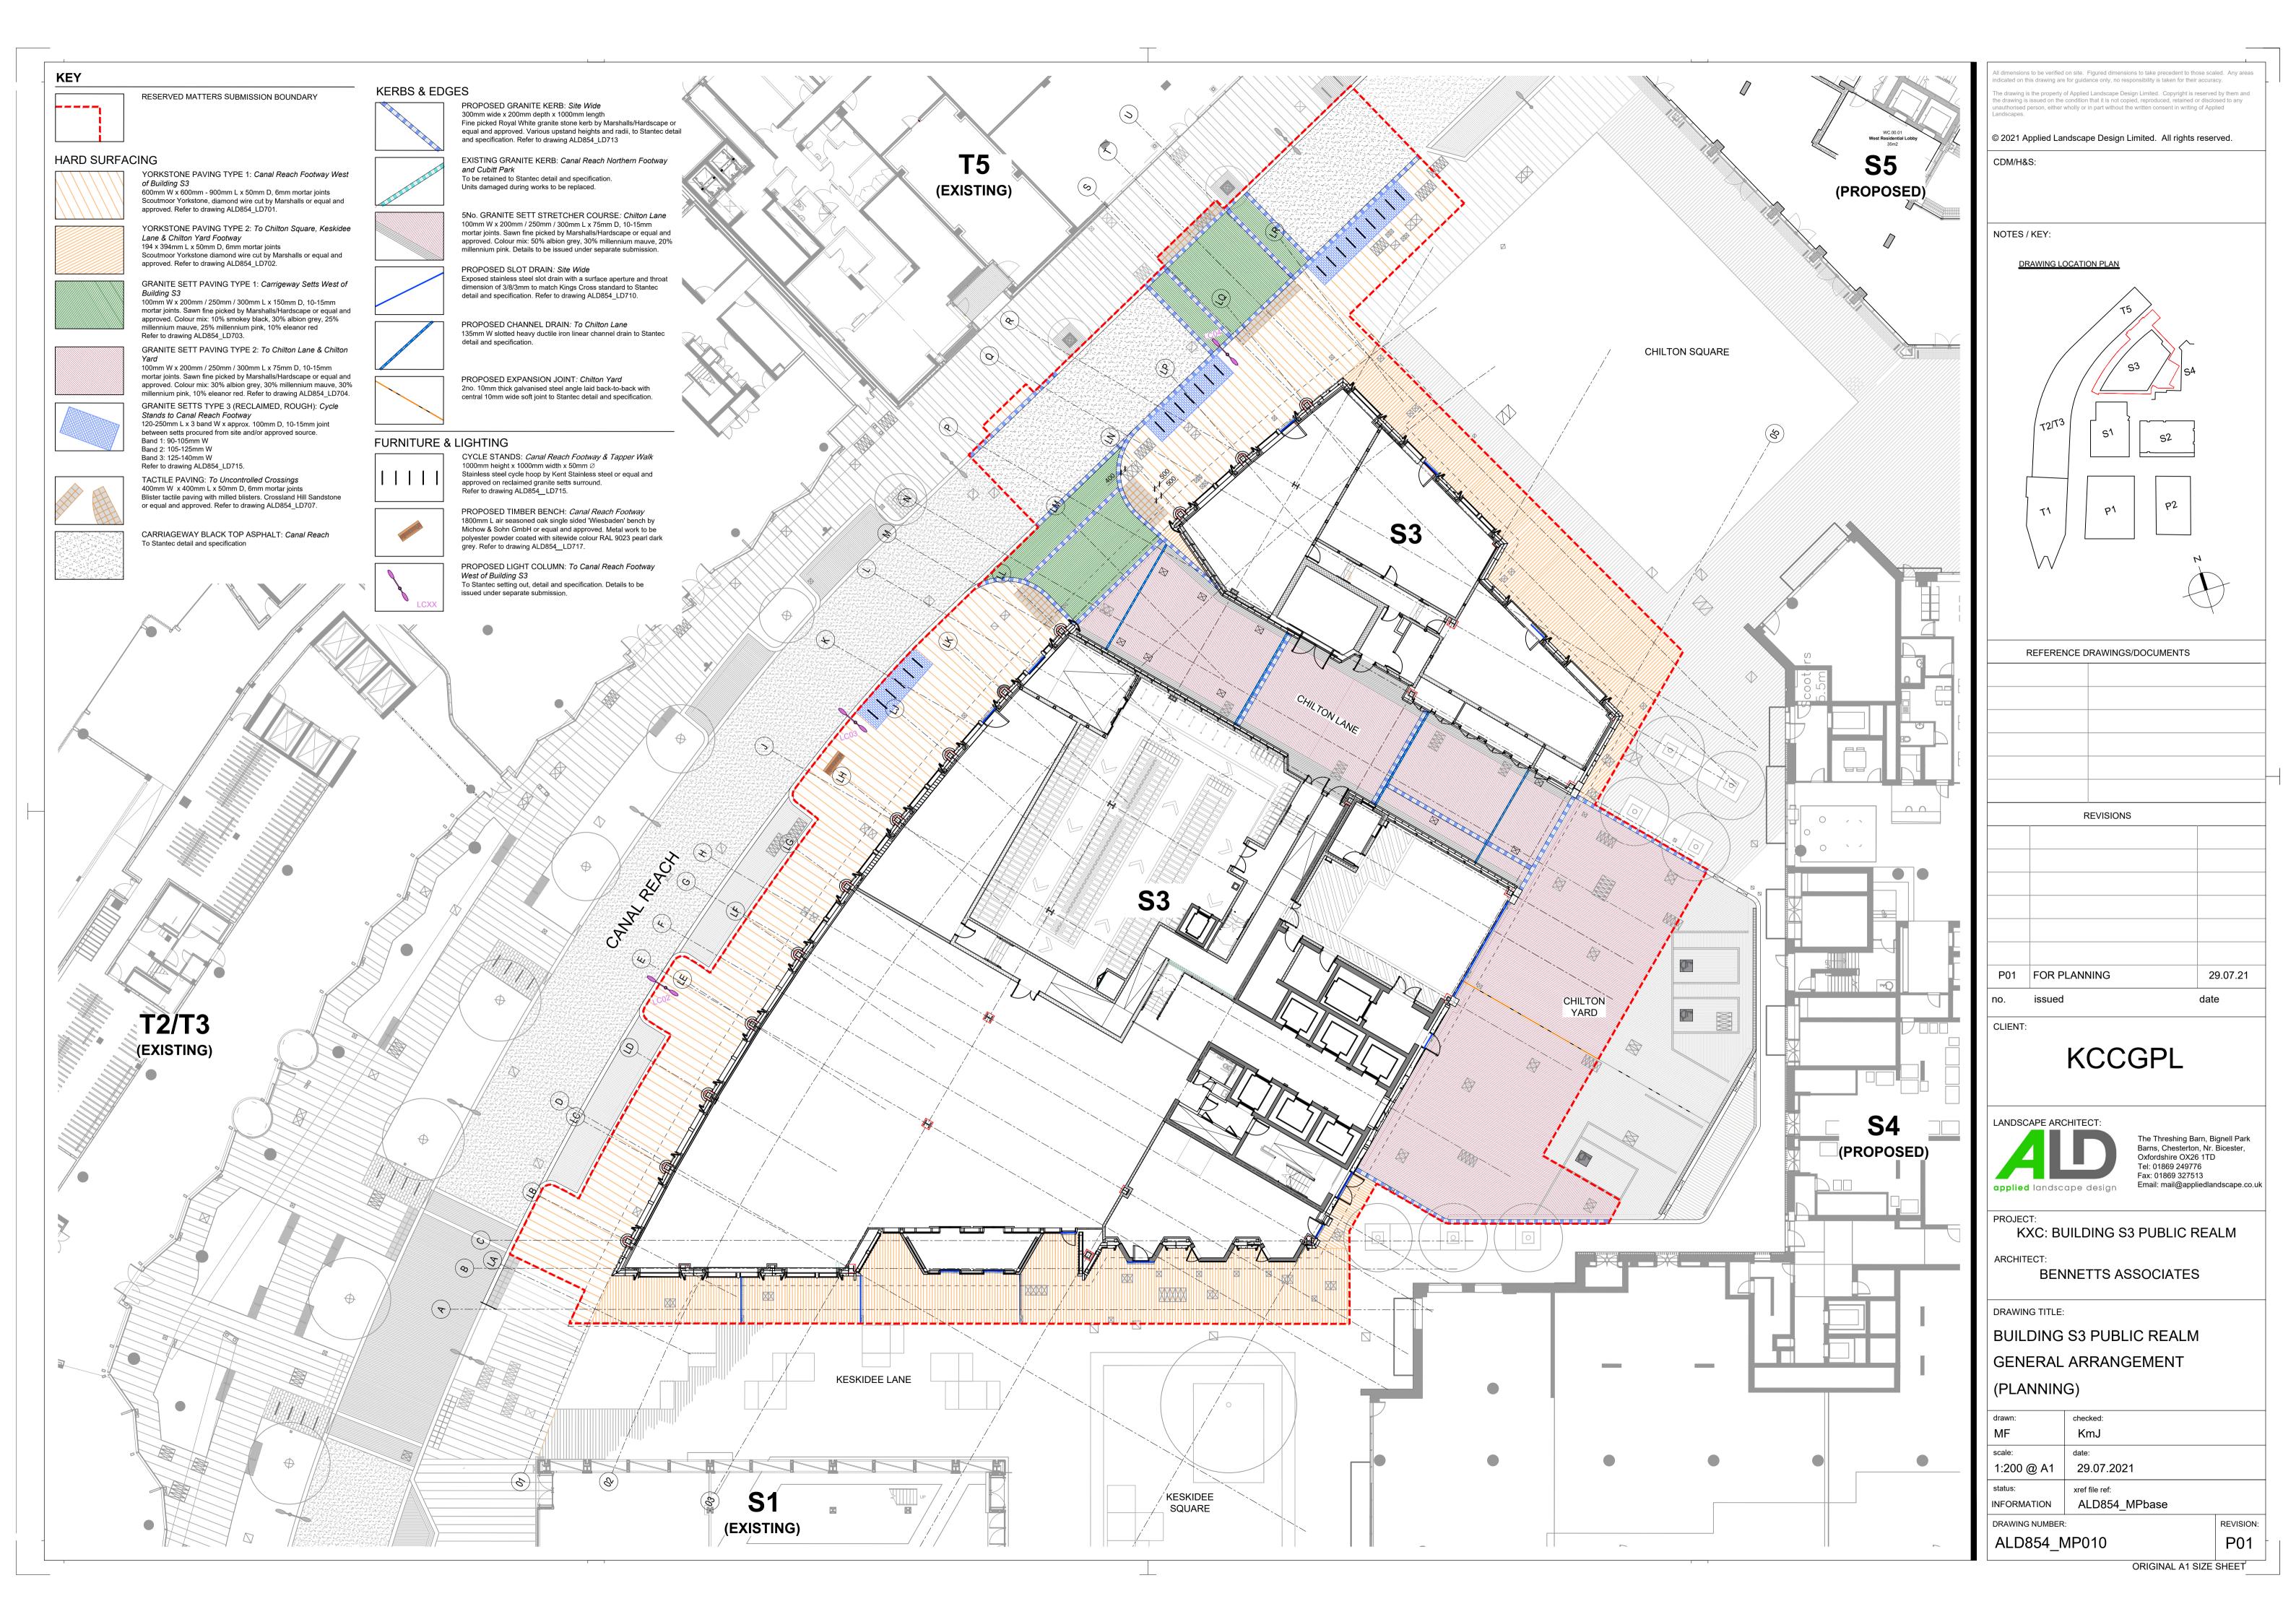

## APPENDIX A: S3 PUBLIC REALM - HARDWORKS TYPICAL DETAILS & LANDSCAPE GENERAL ARRANGEMENT

SCOUTMOOR YORKSTONE PAVING TYPE 1 - DIAMOND WIRE CUT FINISH
 600mm WIDE x 600-900mm LONG x 50mm DEEP BY MARSHALLS OR EQUAL AND APPROVED.

- MINIMUM OVERLAP BETWEEN PAVING UNITS = 150mm
- MINIMUM PAVING UNIT AT KERB INTERFACE = 300mm.
- WHERE YORKSTONE ABUTS OTHER PAVING, BUILDING FACADE OR PLANTER EDGE MINIMUM UNIT LONG = 300mm

- 6mm TUFFGROUT JOINT COLOURED TO MATCH PAVING BY STEINTEC OR EQUAL & APPROVED..

01a DETAIL PLAN OF YORKSTONE PAVING TYPE 1 TO CANAL REACH FOOTWAY WEST OF S3 SCALE: 1:20 @ A3

SCOUTMOOR YORKSTONE PAVING TYPE 1 - DIAMOND WIRE CUT FINISH
 600mm WIDE x 600-900mm LONG x 50mm DEEP BY MARSHALLS OR EQUAL AND APPROVED.

40mm DEEP TUFFBED BEDDING MORTAR BY STEINTEC OR EQUAL AND APPROVED..

- 6mm TUFFGROUT JOINT COLOURED TO MATCH PAVING BY STEINTEC OR EQUAL & APPROVED..

O1b DETAIL SECTION THROUGH YORKSTONE PAVING TYPE 1 TO CANAL REACH FOOTWAY WEST OF S3 SCALE: 1:20 @ A3