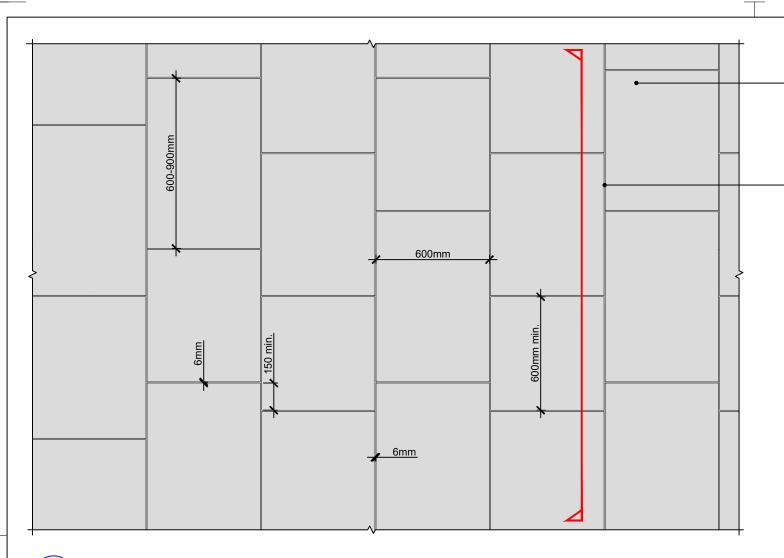

## APPENDIX A: S3 PUBLIC REALM - HARDWORKS TYPICAL DETAILS & LANDSCAPE GENERAL ARRANGEMENT

SCOUTMOOR YORKSTONE PAVING TYPE 1 - DIAMOND WIRE CUT FINISH
 600mm WIDE x 600-900mm LONG x 50mm DEEP BY MARSHALLS OR EQUAL AND APPROVED.

- MINIMUM OVERLAP BETWEEN PAVING UNITS = 150mm
- MINIMUM PAVING UNIT AT KERB INTERFACE = 300mm.
- WHERE YORKSTONE ABUTS OTHER PAVING, BUILDING FACADE OR PLANTER EDGE MINIMUM UNIT LONG = 300mm

- 6mm TUFFGROUT JOINT COLOURED TO MATCH PAVING BY STEINTEC OR EQUAL & APPROVED..

01a DETAIL PLAN OF YORKSTONE PAVING TYPE 1 TO CANAL REACH FOOTWAY WEST OF S3 SCALE: 1:20 @ A3

SCOUTMOOR YORKSTONE PAVING TYPE 1 - DIAMOND WIRE CUT FINISH
 600mm WIDE x 600-900mm LONG x 50mm DEEP BY MARSHALLS OR EQUAL AND APPROVED.