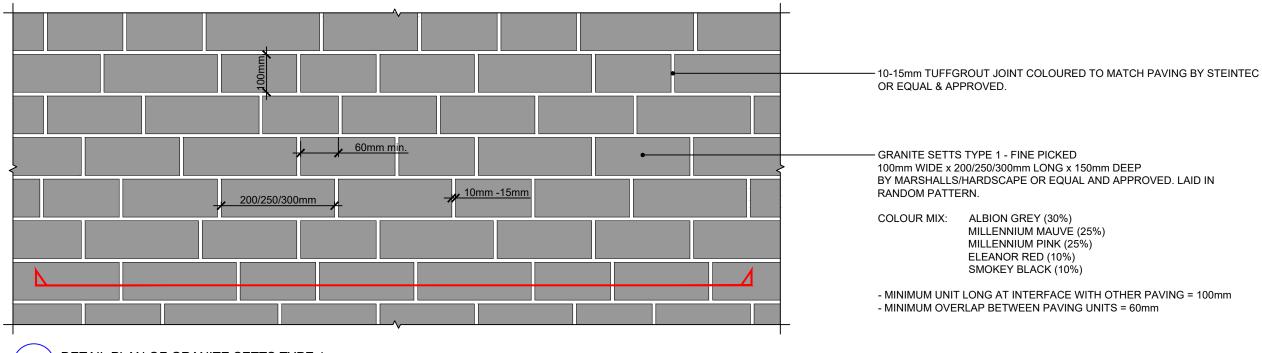

ORIGINAL A3 SIZE SHEET

03a DETAIL PLAN OF GRANITE SETTS TYPE 1
SCALE: 1:10 @ A3

O3b SECTION THROUGH GRANITE SETTS TYPE 1 SCALE: 1:10 @ A3

| LANDSCAPE ARCHITECT:     |                                                                                   |
|--------------------------|-----------------------------------------------------------------------------------|
| <b>ALD</b>               | The Threshing Barn<br>Bignell Park Barns<br>Chesterton<br>Oxfordshire<br>OX26 1TD |
|                          | Tel: 01869 249776                                                                 |
| applied landscape design | Fax: 01869 327513                                                                 |

| HARDWORKS DETAIL<br>- GRANITE SETTS TYPE 1 |                 |           |
|--------------------------------------------|-----------------|-----------|
| PROJECT NO.                                | DRAWING NUMBER: | REVISION: |
| ALD854                                     | LD703           | P02       |

DRAWING TITLE:

- 10-15mm TUFFGROUT JOINT COLOURED TO MATCH PAVING BY STEINTEC OR EQUAL & APPROVED.

- GRANITE SETTS TYPE 2 - FINE PICKED 100mm WIDE x 200/250/300mm LONG x 75mm DEEP BY MARSHALLS/HARDSCAPE OR EQUAL AND APPROVED. LAID IN RANDOM PATTERN.

COLOUR MIX: ALBION GREY (30%)

MILLENNIUM MAUVE (30%) MILLENNIUM PINK (30%) ELEANOR RED (10%)

- MINIMUM UNIT LONG AT INTERFACE WITH OTHER PAVING = 100mm.
- MINIMUM OVERLAP BETWEEN PAVING UNITS = 60mm

O4a DETAIL PLAN OF GRANITE SETTS TYPE 2
SCALE: 1:10 @ A3