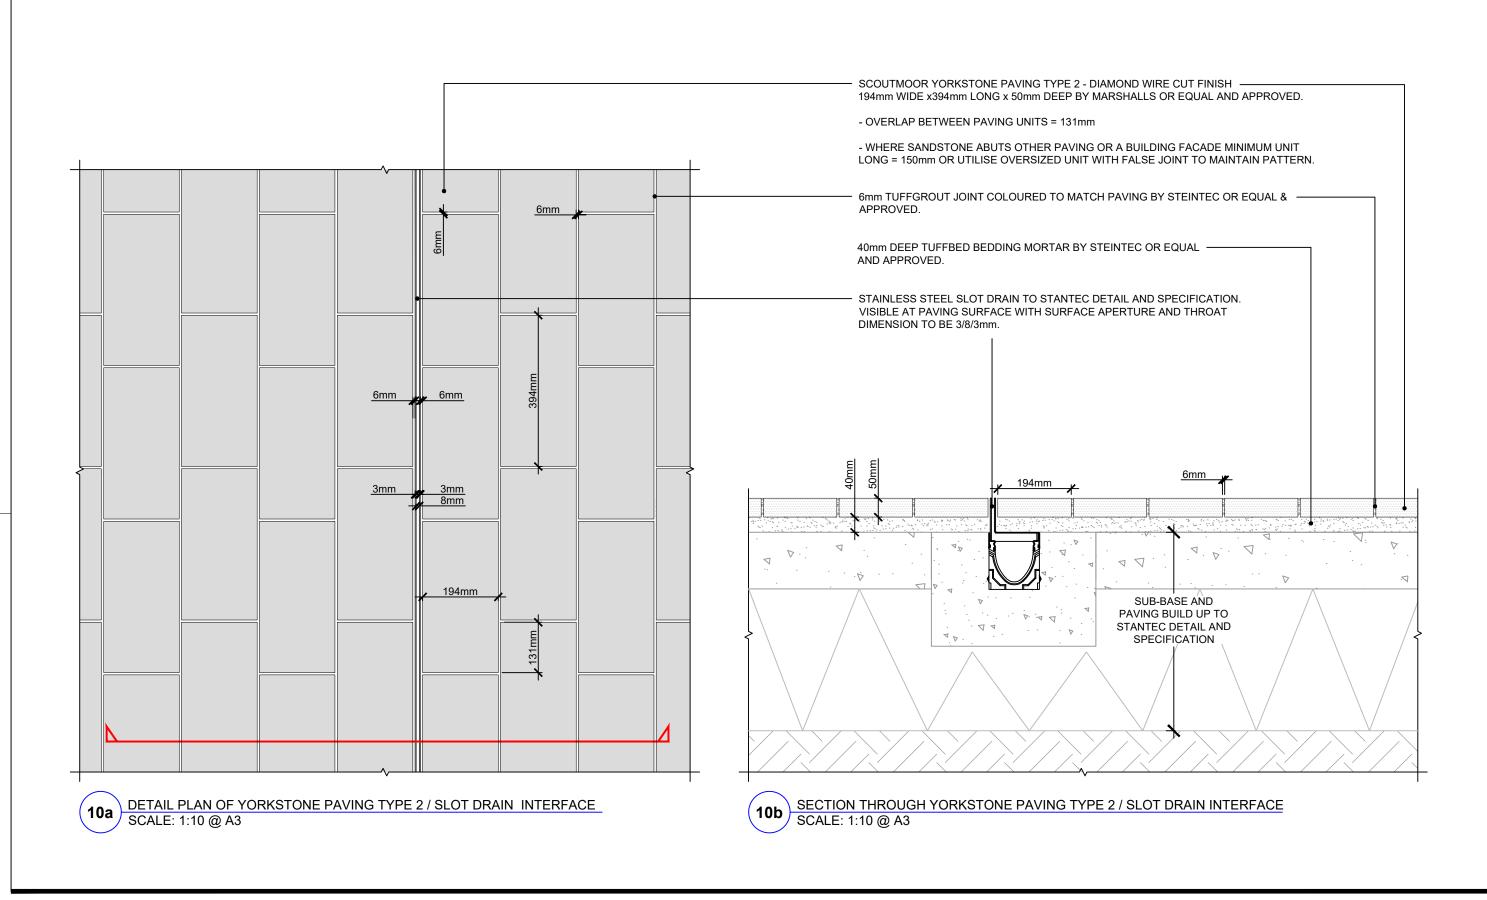

- 6mm TUFFGROUT JOINT COLOURED TO MATCH PAVING BY STEINTEC OR EQUAL & APPROVED..

 SCOUTMOOR YORKSTONE PAVING TYPE 2 - DIAMOND WIRE CUT FINISH 194mm WIDE x394mm LONG x 50mm DEEP BY MARSHALLS OR EQUAL AND APPROVED.

- OVERLAP BETWEEN PAVING UNITS = 131mm
- WHERE SANDSTONE ABUTS OTHER PAVING OR A BUILDING FACADE MINIMUM UNIT LONG = 131mm OR UTILISE OVERSIZED UNIT WITH FALSE JOINT TO MAINTAIN PATTERN.

DETAIL PLAN ON YORKSTONE PAVING TYPE 2 TO PUBLIC REALM, LANEWAYS NORTH & SOUTH OF BUILDING S3 SCALE: 1:10 @ A3

6mm TUFFGROUT JOINT COLOURED TO MATCH PAVING BY STEINTEC OR EQUAL & APPROVED.

- SCOUTMOOR YORKSTONE PAVING TYPE 2 - DIAMOND WIRE CUT FINISH 194mm WIDE x394mm LONG x 50mm DEEP BY MARSHALLS OR EQUAL AND APPROVED.

OVERLAP BETWEEN PAVING UNITS = 131mm

- 40mm DEEP TUFFBED BEDDING MORTAR BY STEINTEC OR EQUAL AND APPROVED.

SECTION OF YORKSTONE PAVING TYPE 2 TO PUBLIC REALM, LANEWAYS NORTH & SOUTH OF BUILDING S3 SCALE: 1:10 @ A3

| DRAWING TITLE:           |                 |           |  |  |
|--------------------------|-----------------|-----------|--|--|
| HARDWORKS DETAIL         |                 |           |  |  |
| - SLOT DRAIN / YORKSTONE |                 |           |  |  |
| PAVING TYPE 2 INTERFACE  |                 |           |  |  |
| PPOJECT NO               | DRAWING NUMBER: | REVISION: |  |  |

| PROJECT NO. | DRAWING NUMBER: | REVISION: |
|-------------|-----------------|-----------|
| ALD854      | LD710           | P02       |

SECTION THROUGH YORKSTONE PAVING TYPE 1 INTERFACE WITH KERB SCALE: 1:15 @ A3