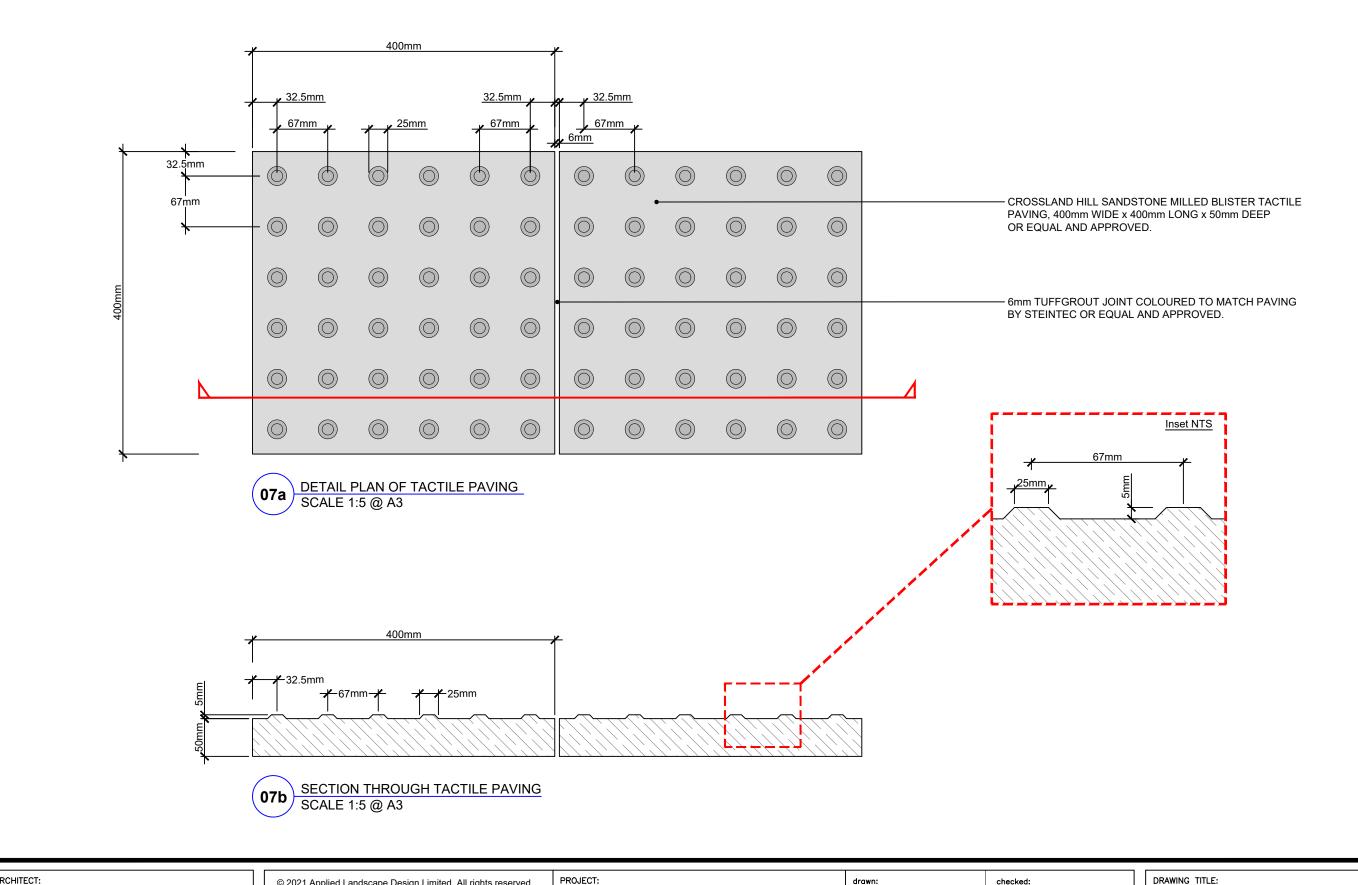

DRAWING TITLE:

- 10-15mm TUFFGROUT JOINT COLOURED TO MATCH PAVING BY STEINTEC OR EQUAL & APPROVED.

- GRANITE SETTS TYPE 2 - FINE PICKED 100mm WIDE x 200/250/300mm LONG x 75mm DEEP BY MARSHALLS/HARDSCAPE OR EQUAL AND APPROVED. LAID IN RANDOM PATTERN.

COLOUR MIX: ALBION GREY (30%)

MILLENNIUM MAUVE (30%) MILLENNIUM PINK (30%) ELEANOR RED (10%)

- MINIMUM UNIT LONG AT INTERFACE WITH OTHER PAVING = 100mm.
- MINIMUM OVERLAP BETWEEN PAVING UNITS = 60mm

O4a DETAIL PLAN OF GRANITE SETTS TYPE 2
SCALE: 1:10 @ A3

| HARDWORK<br>- TACTILE P |                 |           |
|-------------------------|-----------------|-----------|
| PROJECT NO.             | DRAWING NUMBER: | REVISION: |
| ALD854                  | LD707           | P02       |

| DRAWING TITLE:          |                  |           |  |  |  |
|-------------------------|------------------|-----------|--|--|--|
| HARDWORK                | HARDWORKS DETAIL |           |  |  |  |
| - TACTILE PAVING / KERB |                  |           |  |  |  |
| INTERFACE SECTION       |                  |           |  |  |  |
|                         |                  |           |  |  |  |
| PROJECT NO.             | DRAWING NUMBER:  | REVISION: |  |  |  |
| ALD854                  | LD708            | P02       |  |  |  |