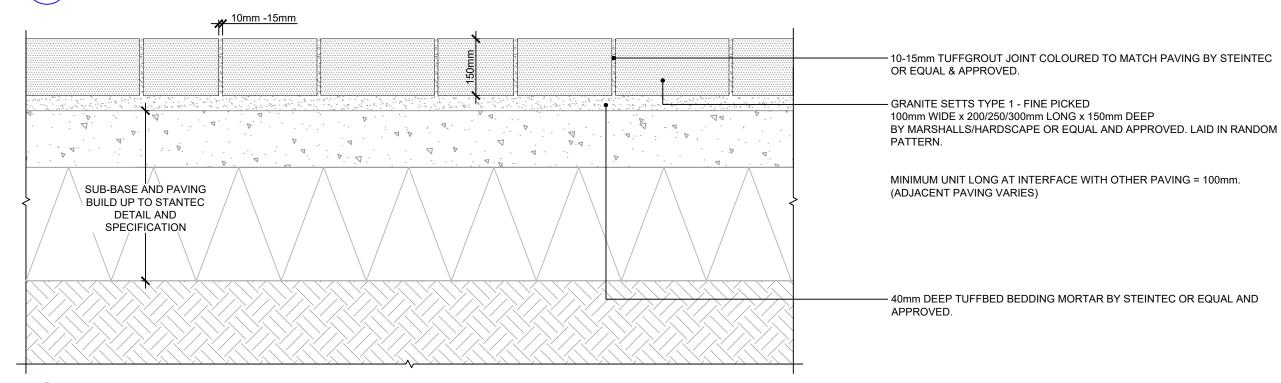

ORIGINAL A3 SIZE SHEET

03a DETAIL PLAN OF GRANITE SETTS TYPE 1
SCALE: 1:10 @ A3

O3b SECTION THROUGH GRANITE SETTS TYPE 1 SCALE: 1:10 @ A3

| LANDSCAPE ARCHITECT:     |                                                                                   |
|--------------------------|-----------------------------------------------------------------------------------|
| <b>ALD</b>               | The Threshing Barn<br>Bignell Park Barns<br>Chesterton<br>Oxfordshire<br>OX26 1TD |
|                          | Tel: 01869 249776                                                                 |
| applied landscape design | Fax: 01869 327513                                                                 |

| HARDWORKS DETAIL<br>- GRANITE SETTS TYPE 1 |                 |           |
|--------------------------------------------|-----------------|-----------|
| PROJECT NO.                                | DRAWING NUMBER: | REVISION: |
| ALD854                                     | LD703           | P02       |