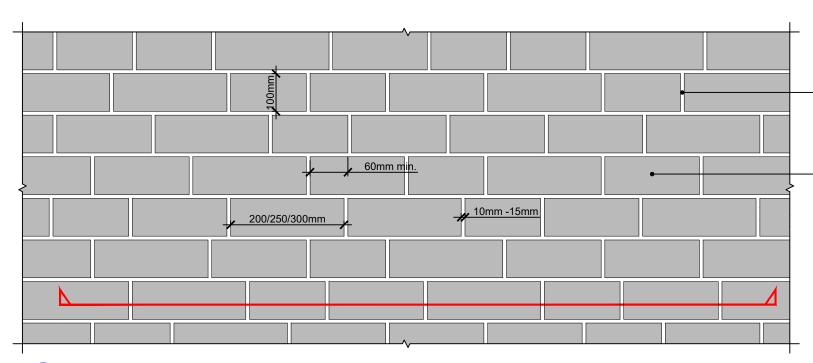

DRAWING TITLE:

- 10-15mm TUFFGROUT JOINT COLOURED TO MATCH PAVING BY STEINTEC OR EQUAL & APPROVED.

- GRANITE SETTS TYPE 2 - FINE PICKED 100mm WIDE x 200/250/300mm LONG x 75mm DEEP BY MARSHALLS/HARDSCAPE OR EQUAL AND APPROVED. LAID IN RANDOM PATTERN.

COLOUR MIX: ALBION GREY (30%)

MILLENNIUM MAUVE (30%) MILLENNIUM PINK (30%) ELEANOR RED (10%)

- MINIMUM UNIT LONG AT INTERFACE WITH OTHER PAVING = 100mm.
- MINIMUM OVERLAP BETWEEN PAVING UNITS = 60mm

O4a DETAIL PLAN OF GRANITE SETTS TYPE 2
SCALE: 1:10 @ A3