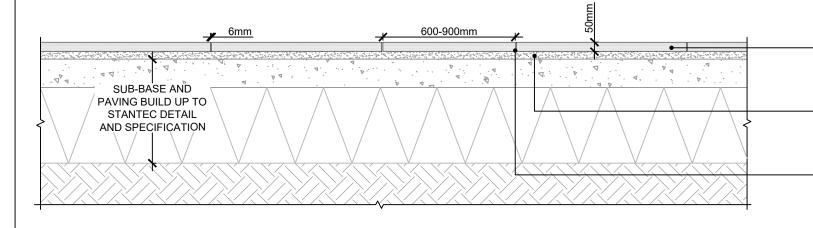

01a DETAIL PLAN OF YORKSTONE PAVING TYPE 1 TO CANAL REACH FOOTWAY WEST OF S3 SCALE: 1:20 @ A3

SCOUTMOOR YORKSTONE PAVING TYPE 1 - DIAMOND WIRE CUT FINISH
 600mm WIDE x 600-900mm LONG x 50mm DEEP BY MARSHALLS OR EQUAL AND APPROVED.

40mm DEEP TUFFBED BEDDING MORTAR BY STEINTEC OR EQUAL AND APPROVED..

- 6mm TUFFGROUT JOINT COLOURED TO MATCH PAVING BY STEINTEC OR EQUAL & APPROVED..

O1b DETAIL SECTION THROUGH YORKSTONE PAVING TYPE 1 TO CANAL REACH FOOTWAY WEST OF S3 SCALE: 1:20 @ A3