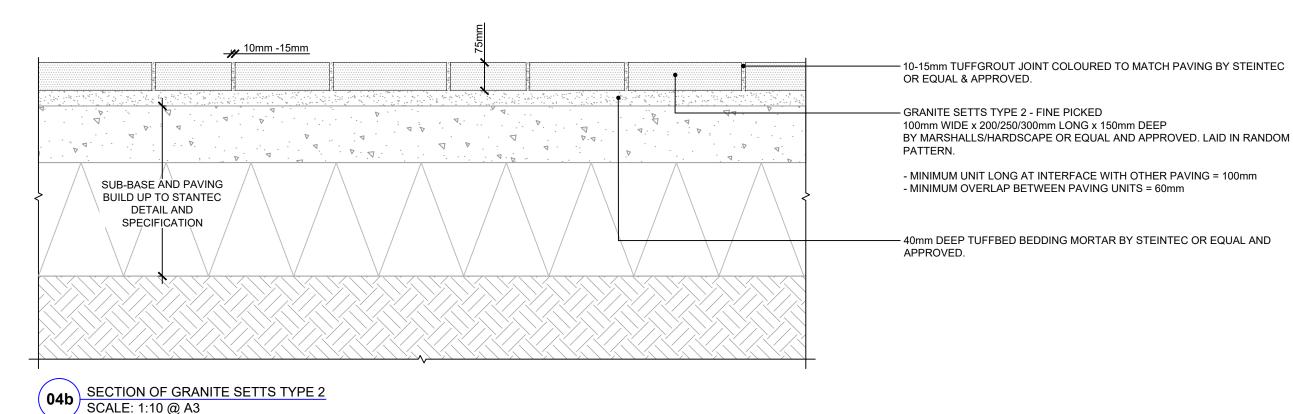

DRAWING TITLE:

- 10-15mm TUFFGROUT JOINT COLOURED TO MATCH PAVING BY STEINTEC OR EQUAL & APPROVED.

- GRANITE SETTS TYPE 2 - FINE PICKED 100mm WIDE x 200/250/300mm LONG x 75mm DEEP BY MARSHALLS/HARDSCAPE OR EQUAL AND APPROVED. LAID IN RANDOM PATTERN.

COLOUR MIX: ALBION GREY (30%)

MILLENNIUM MAUVE (30%) MILLENNIUM PINK (30%) ELEANOR RED (10%)

- MINIMUM UNIT LONG AT INTERFACE WITH OTHER PAVING = 100mm.
- MINIMUM OVERLAP BETWEEN PAVING UNITS = 60mm

O4a DETAIL PLAN OF GRANITE SETTS TYPE 2
SCALE: 1:10 @ A3

DRAWING TITLE:

HARDWORKS DETAIL
- GRANITE SETTS TYPE 2

PROJECT NO. DRAWING NUMBER: REVISION:

ALD854 LD704 P02

ORIGINAL A3 SIZE SHEET

| © 2021 Applied Landscape Design Limited. All rights reserved. |                                       | PROJECT: | drawn:                        | checked:    |                |
|---------------------------------------------------------------|---------------------------------------|----------|-------------------------------|-------------|----------------|
|                                                               |                                       |          | KXC: BUILDING S3 PUBLIC REALM | НКМ         | KmJ            |
|                                                               |                                       |          |                               | scale:      | date:          |
| P02                                                           | STAGE 4 ISSUE: EMPLOYERS REQUIREMENTS | 07.05.21 | CLIENT:                       | 1:5 @ A3    | 19.02.21       |
| P01                                                           | FIRST ISSUE FOR INFORMATION           | 19.02.21 | KCCGPL                        | status:     | xref file ref: |
| Rev.                                                          | Update                                | Date     |                               | INFORMATION | ALD854_LDbase  |