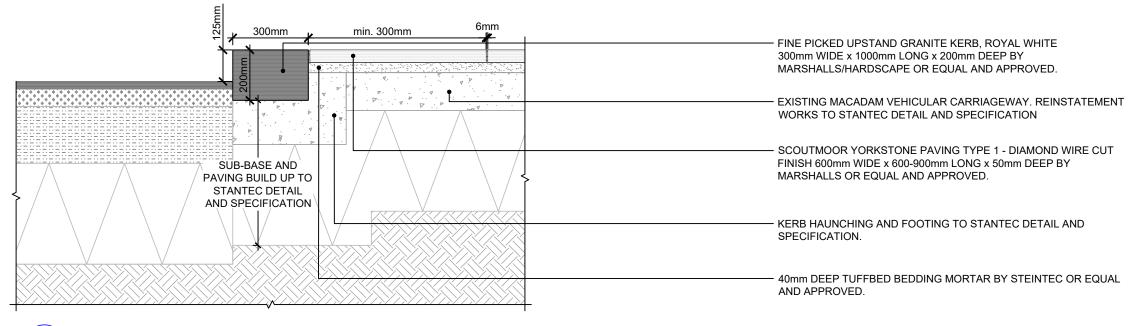

| PROJECT NO. | DRAWING NUMBER: | REVISION: |
|-------------|-----------------|-----------|
| ALD854      | LD710           | P02       |

SECTION THROUGH YORKSTONE PAVING TYPE 1 INTERFACE WITH KERB SCALE: 1:15 @ A3

| LANDSCAPE ARCHITECT:     |                                                                                   |
|--------------------------|-----------------------------------------------------------------------------------|
|                          | The Threshing Barn<br>Bignell Park Barns<br>Chesterton<br>Oxfordshire<br>OX26 1TD |
| applied landscape design | Tel: 01869 249776<br>Fax: 01869 327513                                            |
| Email: mail@ap           | pliedlandscape.co.uk                                                              |

| © 2021 Applied Landscape Design Limited. All rights reserved. |                                       | reserved. | PROJECT:                      | drawn:      | checked:       |
|---------------------------------------------------------------|---------------------------------------|-----------|-------------------------------|-------------|----------------|
|                                                               |                                       |           | KXC: BUILDING S3 PUBLIC REALM | HKM         | KmJ            |
|                                                               |                                       |           |                               | scale:      | date:          |
|                                                               |                                       |           | CLIENT:                       | 1:15 @ A3   | 19.02.21       |
| P02                                                           | STAGE 4 ISSUE: EMPLOYERS REQUIREMENTS | 07.05.21  |                               | _           |                |
| P01                                                           | FIRST ISSUE FOR INFORMATION           | 19.02.21  | KCCGPL                        | status:     | xref file ref: |
| Rev.                                                          | Update                                | Date      |                               | INFORMATION | ALD854_LDbase  |

| DRAWING TITLE:              |
|-----------------------------|
| HARDWORKS DETAIL            |
| - YORKSTONE PAVING TYPE 1   |
| INTERFACE WITH UPSTAND KERB |
|                             |

| PROJECT NO. | DRAWING NUMBER: | REVISION: |
|-------------|-----------------|-----------|
| ALD854      | LD713           | P02       |