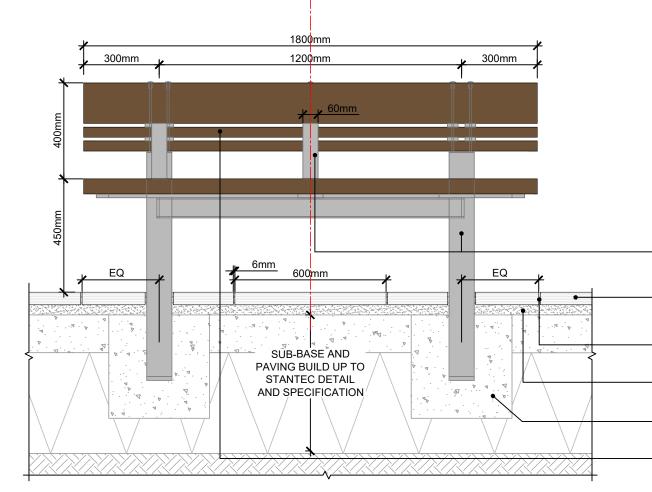

PLAN OF WIESBADEN BENCH SCALE: 1:15 @ A3

SUB-BASE AND PAVING BUILD UP TO STANTEC DETAIL AND SPECIFICATION

NOTES:

-MANUFACTURER TO CONFIRM BENCH SUPPORTS, ARMREST AND FIXING LOCATIONS RELATIVE TO OVERALL LENGTH OF BENCH.

- REFER TO MICHOW & SOHN SHOP DRAWINGS FOR FULL BENCH DETAILS AND FINISHES.

SHORT SECTION THROUGH WIESBADEN BENCH SCALE: 1:15 @ A3

BENCH SUPPORTS, FIXINGS & ARMRESTS TO MANUFACTURERS DETAIL AND SPECIFICATION.
 TO BE POLYESTER POWDER COATED WITH SITEWIDE COLOUR RAL 9023 PEARL DARK GREY

SCOUTMOOR YORKSTONE PAVING TYPE 1 - DIAMOND WIRE CUT FINISH 600mm WIDE x 600-900mm LONG x 50mm DEEP BY MARSHALLS OR EQUAL AND APPROVED.

6mm TUFFGROUT JOINT COLOURED TO MATCH PAVING BY STEINTEC OR EQUAL & APPROVED.

40mm DEEP TUFFBED BEDDING MORTAR BY STEINTEC OR EQUAL AND APPROVED.

- CONCRETE FOUNDATION TO STANTEC DETAIL AND SPECIFICATION.

AIR SEASONED EUROPEAN OAK 'WIESBADEN' BENCH WITH 2No. ARMRESTS AS SHOWN BY MICHOW & SOHN GMGH OR EQUAL AND APPROVED.

LONG SECTION THROUGH WIESBADEN BENCH INTERFACE WITH YORKSTONE PAVING 1:15 @ A3

LANDSCAPE ARCHITECT:

The Threshing Barn Bignell Park Barns Chesterton Oxfordshire OX26 1TD

Tel: 01869 249776 Fax: 01869 327513