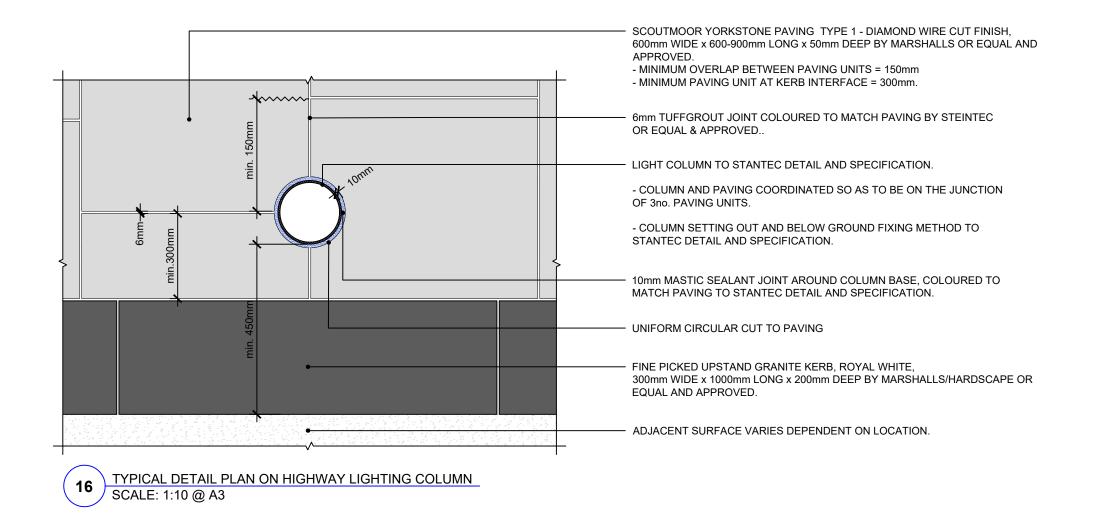

| DRAWING TITLE:              |                 |           |  |  |  |
|-----------------------------|-----------------|-----------|--|--|--|
| HARDWORKS DETAIL            |                 |           |  |  |  |
| - LIGHT COLUMN IN YORKSTONE |                 |           |  |  |  |
| PAVING TYPE 1               |                 |           |  |  |  |
|                             |                 |           |  |  |  |
| PROJECT NO.                 | DRAWING NUMBER: | REVISION: |  |  |  |