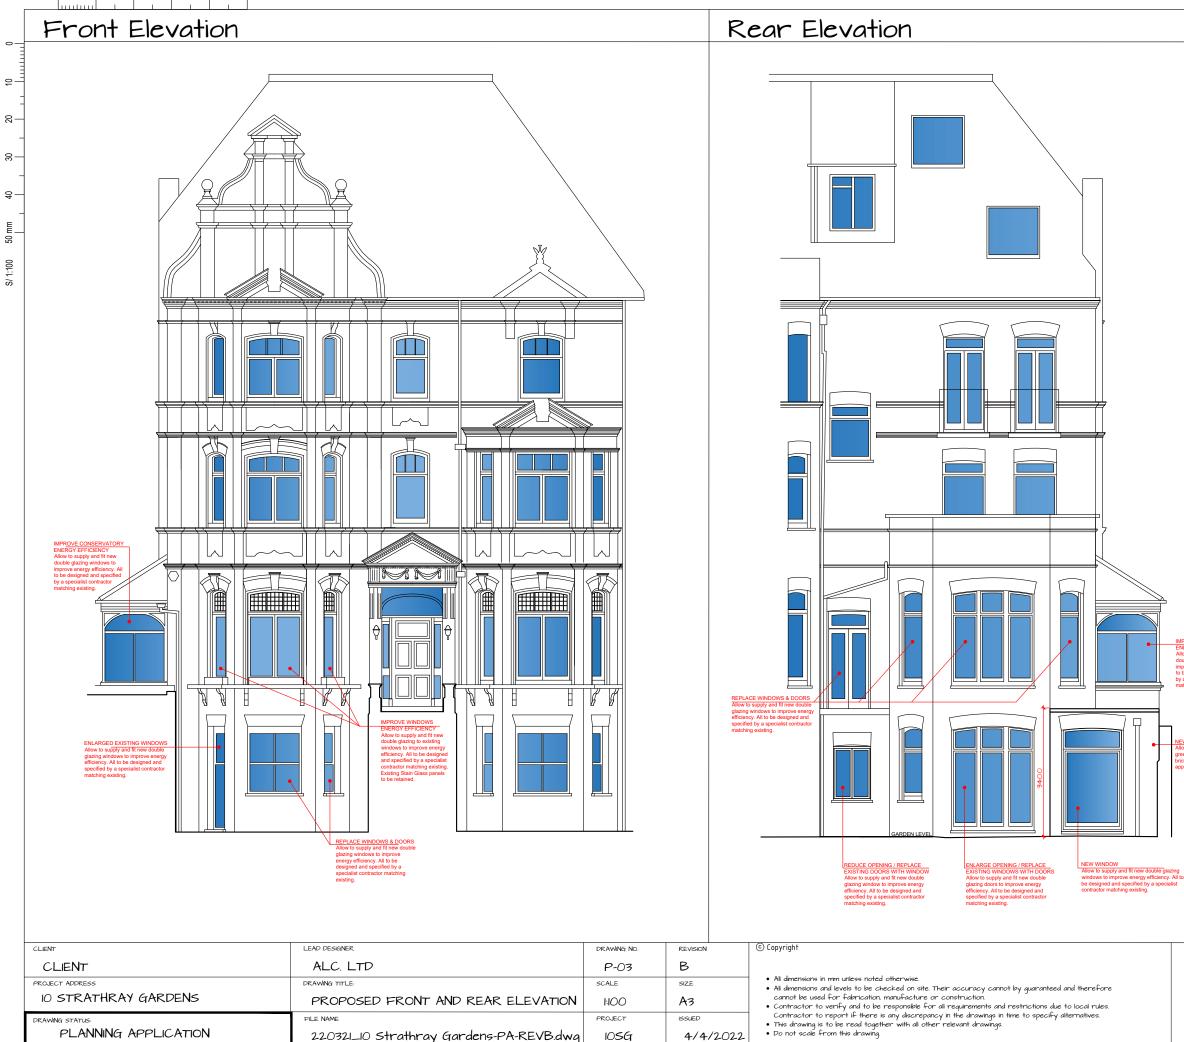

220321\_10 Strathray Gardens-PA-REVB.dwg

|  | RevNo                                                                                                                                                                                                                                                                                                                                                                                                                                                                                                                                                                                                                                          | Revision note                                                                                                                                                                                                                                               | Date | Checked |
|--|------------------------------------------------------------------------------------------------------------------------------------------------------------------------------------------------------------------------------------------------------------------------------------------------------------------------------------------------------------------------------------------------------------------------------------------------------------------------------------------------------------------------------------------------------------------------------------------------------------------------------------------------|-------------------------------------------------------------------------------------------------------------------------------------------------------------------------------------------------------------------------------------------------------------|------|---------|
|  | NOTE I - BRICKWORK: Detailed brickwork design,<br>banding and pointing of the new extensions to<br>match existing brickwork. A sample panel of<br>brick and pointing will be submitted to the Council<br>for approval.<br>NOTE 2 - SYMPATHETIC DESIGN:<br>The new extension respects the original<br>fabric of the building retaining most of the<br>original structure. Where required new<br>materials will be supply matching the existing in<br>design and appearance.<br>NOTE 3 - WINDOWS AND DOORS REPLACEMENTS<br>The replacement windows and doors frame and<br>division members will be in timber and no larger than<br>the existing. |                                                                                                                                                                                                                                                             |      |         |
|  |                                                                                                                                                                                                                                                                                                                                                                                                                                                                                                                                                                                                                                                |                                                                                                                                                                                                                                                             |      |         |
|  |                                                                                                                                                                                                                                                                                                                                                                                                                                                                                                                                                                                                                                                |                                                                                                                                                                                                                                                             |      |         |
|  |                                                                                                                                                                                                                                                                                                                                                                                                                                                                                                                                                                                                                                                |                                                                                                                                                                                                                                                             |      |         |
|  | GRO<br>The<br>reta<br>non-1                                                                                                                                                                                                                                                                                                                                                                                                                                                                                                                                                                                                                    | NOTE 4 - LEADED BAY WINDOW AT FRONT<br>GROUND FLOOR<br>The leaded lights and front bay window will be<br>retained and double glazing will be fitted for the<br>non-leaded windows. If double glazing does not fit<br>the existing glazing will be retained. |      |         |