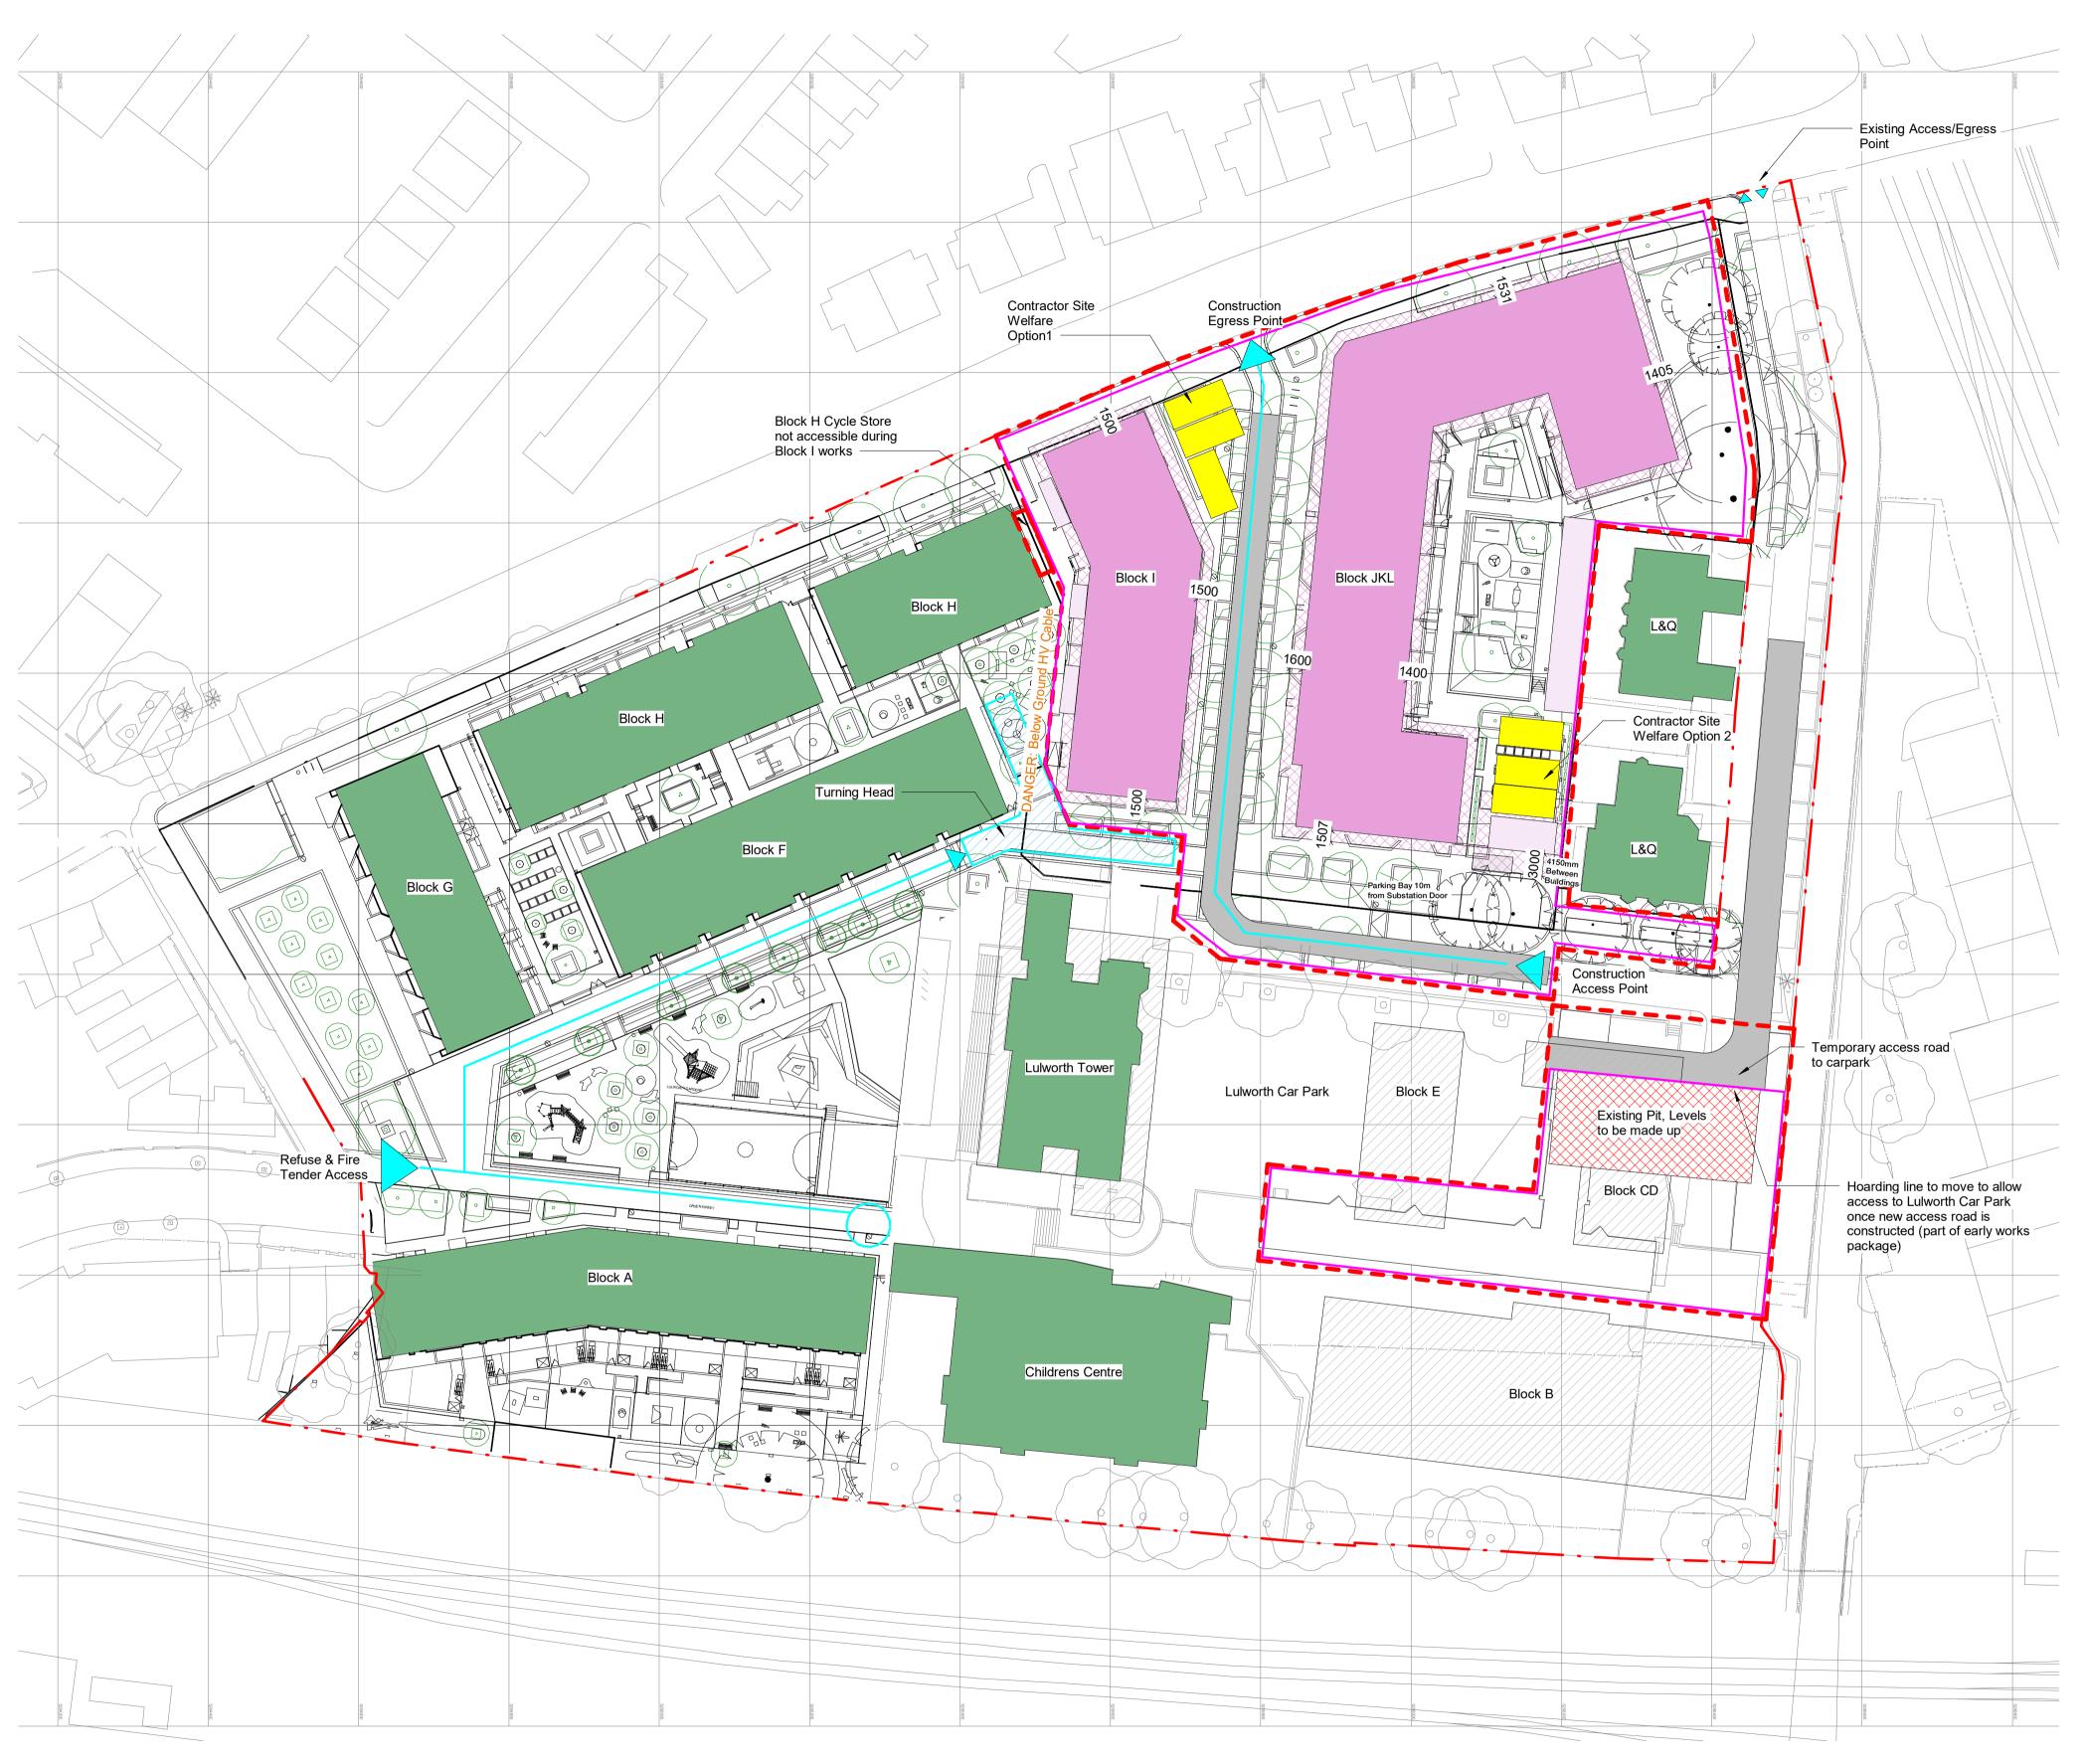

Drawing No. Rev AGV-HBA-NE-00-DR-A-20-0002 T02

Phase 1c - Post Construction Plan

1:500

Copyright Hawkins\Brown Architects
No implied licence exists. This drawing should
not be used to calculate areas for the purposes
of valuation. Do not scale this drawing. All
dimensions to be checked on the site by the
contractor and such dimensions to be their
responsibility. All work must comply with
relevant British Standards and Building
Regulations requirements. Drawing errors and
omissions to be reported to the architect. To be
read in conjunction with Architect's specification
and other consultant information.

|                              | tage E Main Contractor Tender<br>tage E Main Contractor Tender        | 19.09      |
|------------------------------|-----------------------------------------------------------------------|------------|
| Site Phasin                  | g Key                                                                 |            |
|                              | To be demolished                                                      |            |
|                              | New Block                                                             |            |
|                              | New Single Story Eler                                                 | nent       |
|                              | Existing Block                                                        |            |
|                              | Contractor Site Welfa<br>TBC by Contractor                            | re -       |
|                              | Proposed Temporary                                                    | Road       |
|                              | Future Phase Block                                                    |            |
|                              | Phase 1c 'Active Bou                                                  | ndary'     |
|                              | Please refer to Landso<br>Civils drawings for Co<br>Red Line Boundary | •          |
|                              | Phase 1c Hoarding                                                     |            |
|                              | Access Routes                                                         |            |
|                              | DANGER:<br>Below Ground HV Ca                                         | ble        |
|                              |                                                                       |            |
|                              |                                                                       |            |
| 159 St John S<br>London EC1V |                                                                       |            |
| Цс                           | awkin                                                                 | d          |
|                              |                                                                       | <b>3</b> 1 |
|                              | own                                                                   |            |

## Project Agar Grove

Agar Grove
Phase 1c - Block JKL

Phase 1c - Post Construction
Plan

| Scale @ A1<br>As indicated |              | Date<br>20/09/19        |  |
|----------------------------|--------------|-------------------------|--|
| Drawn By<br>SW             |              | Checked By              |  |
| Job Number 1423            | Status<br>D2 | Purpose of Issue TENDER |  |
|                            |              | Davi                    |  |