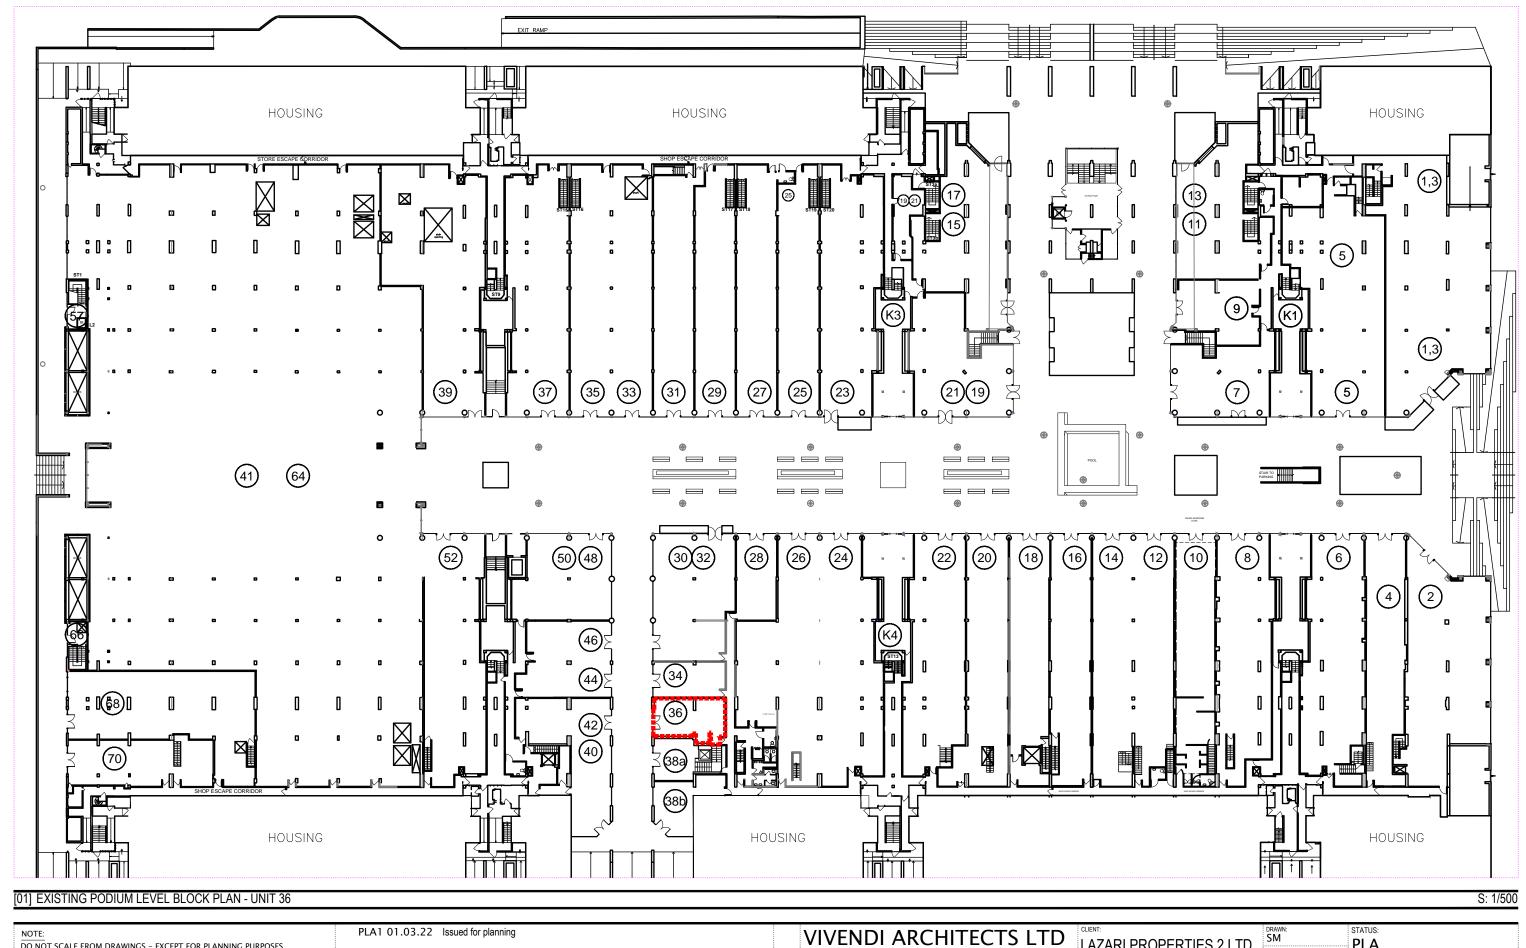

VIVENDI ARCHITECTS LTD
Unit E3U, Bounds Green Industrial Estate, Ringway, London N11 2UD
Tel/Fax +44 (0)20 3232 4000 - email: info@vivendiarchitects.com LAZARI PROPERTIES 2 LTD PLA DO NOT SCALE FROM DRAWINGS - EXCEPT FOR PLANNING PURPOSES. ALL DISCREPANCIES TO BE REPORTED TO ARCHITECT IMMEDIATELY. Tel/Fax +44 (0)20 3232 4000 -GK SCALE AT A3: REVISION: ALL DIMENSIONS TO BE VERIFIED BY CONTRACTOR ON SITE PRIOR TO THE COMMENCEMENT OF ANY WORKS. © VIVENDI ARCHITECTS LTD 2009 All rights reserved, including but not limited to The Copyright, Designs and Patents Act 1988 ISSUED BY: 1:500 PLA1 JOB AND DRAWING NO: SO Unit 36 Brunswick Centre, Bloomsbury, London WC1N 1AE Scale 1:500 L 1895-PODIUM LVL-U 36 Podium Level - Unit 36 Block Plan