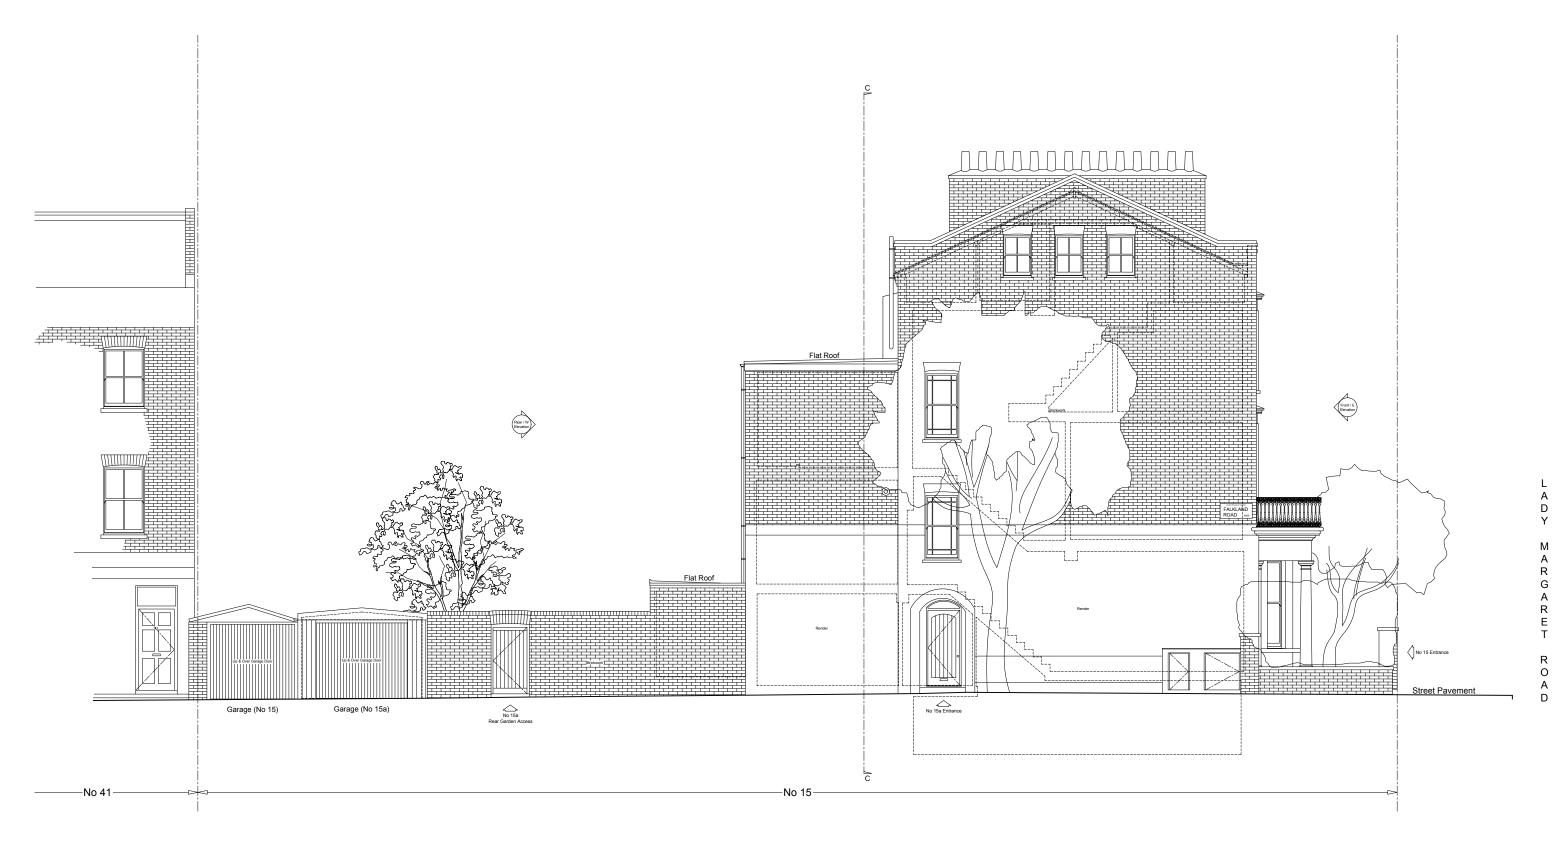

EXISTING SIDE ELEVATION 1:100

- 00/00/21 XX/YY PLANNING - first issue

LADY MARGARET ROAD PL101 rev- FIRST FLOOR PLAN 22008 \_ DRAWING STATUS \_ Published 01/04/22

0 m

0 m

LDo not scale for construction. Use figured dimensions only. All<br/>discrepancies to be verified with architect prior to ordering or<br/>construction/execution. Confirm all setting out with architect<br/>prior to construction. Drawing to be read in conjunction with all<br/>other documents. Copyright Architecture for London.Architecture for London<br/>3-5 Bleeding Heart Yard<br/>London EC1N 8SJ<br/>020 3637 4236<br/>architectureforlondon.com