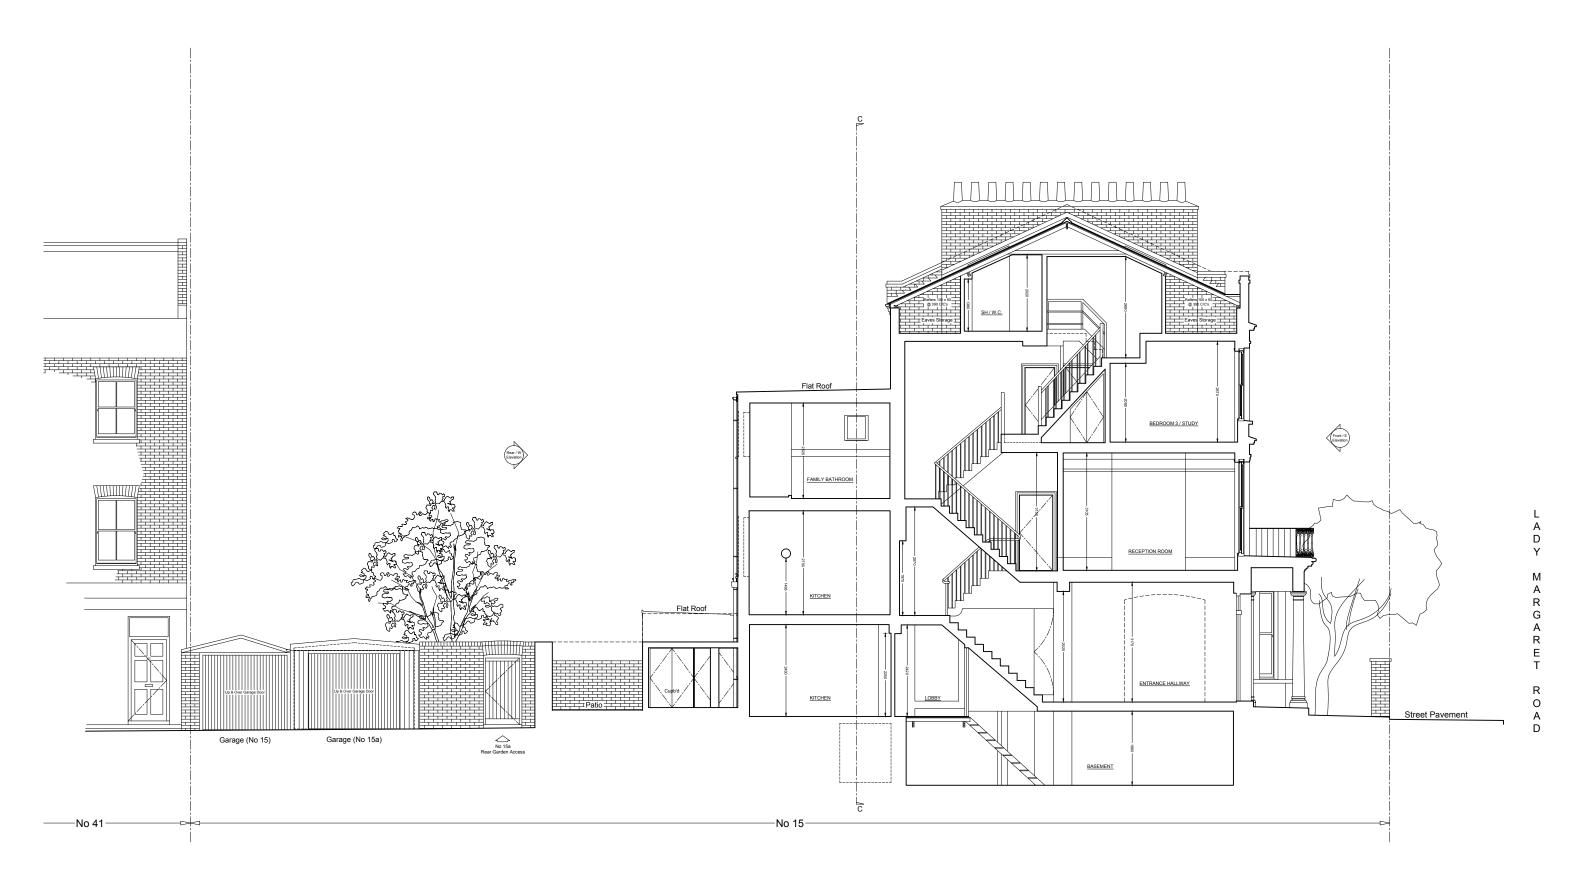

1:100

LADY MARGARET ROAD EX011 rev-SECTION BB EX 22 \_ DRAWING STATUS \_ Published 01/04/22

0 m

LDo not scale for construction. Use figured dimensions only. All<br/>discrepancies to be verified with architect prior to ordering or<br/>construction/execution. Confirm all setting out with architect<br/>prior to construction. Drawing to be read in conjunction with all<br/>other documents. Copyright Architecture for London.Architecture for London<br/>3-5 Bleeding Heart Yard<br/>London EC1N 8SJ<br/>020 3637 4236<br/>architectureforlondon.com

EXISTING SECTION BB

1:100

- 00/00/21 XX/YY PLANNING - first issue REV DATE DRAWN/CHK DESCRIPTION

LADY MARGARET ROAD EX012 rev-SECTION CC EX 22 \_ DRAWING STATUS \_ Published 01/04/22

0 m

EXISTING FRONT ELEVATION 1:100