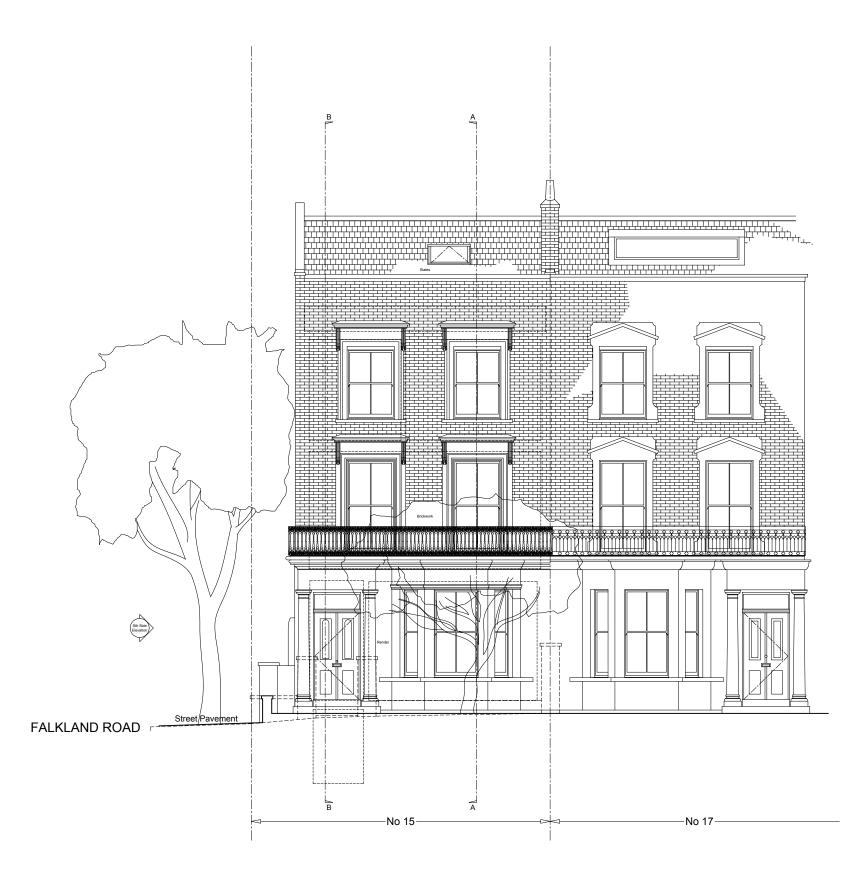

PROPOSED SECTION CC

1:100

PROPOSED FRONT 1:100

- 00/00/21 XX/YY PLANNING - first issue REV DATE DRAWN/CHK DESCRIPTION

LADY MARGARET ROAD PL120 rev- FRONT ELEVATION 22008 \_ DRAWING STATUS \_ Published 01/04/22