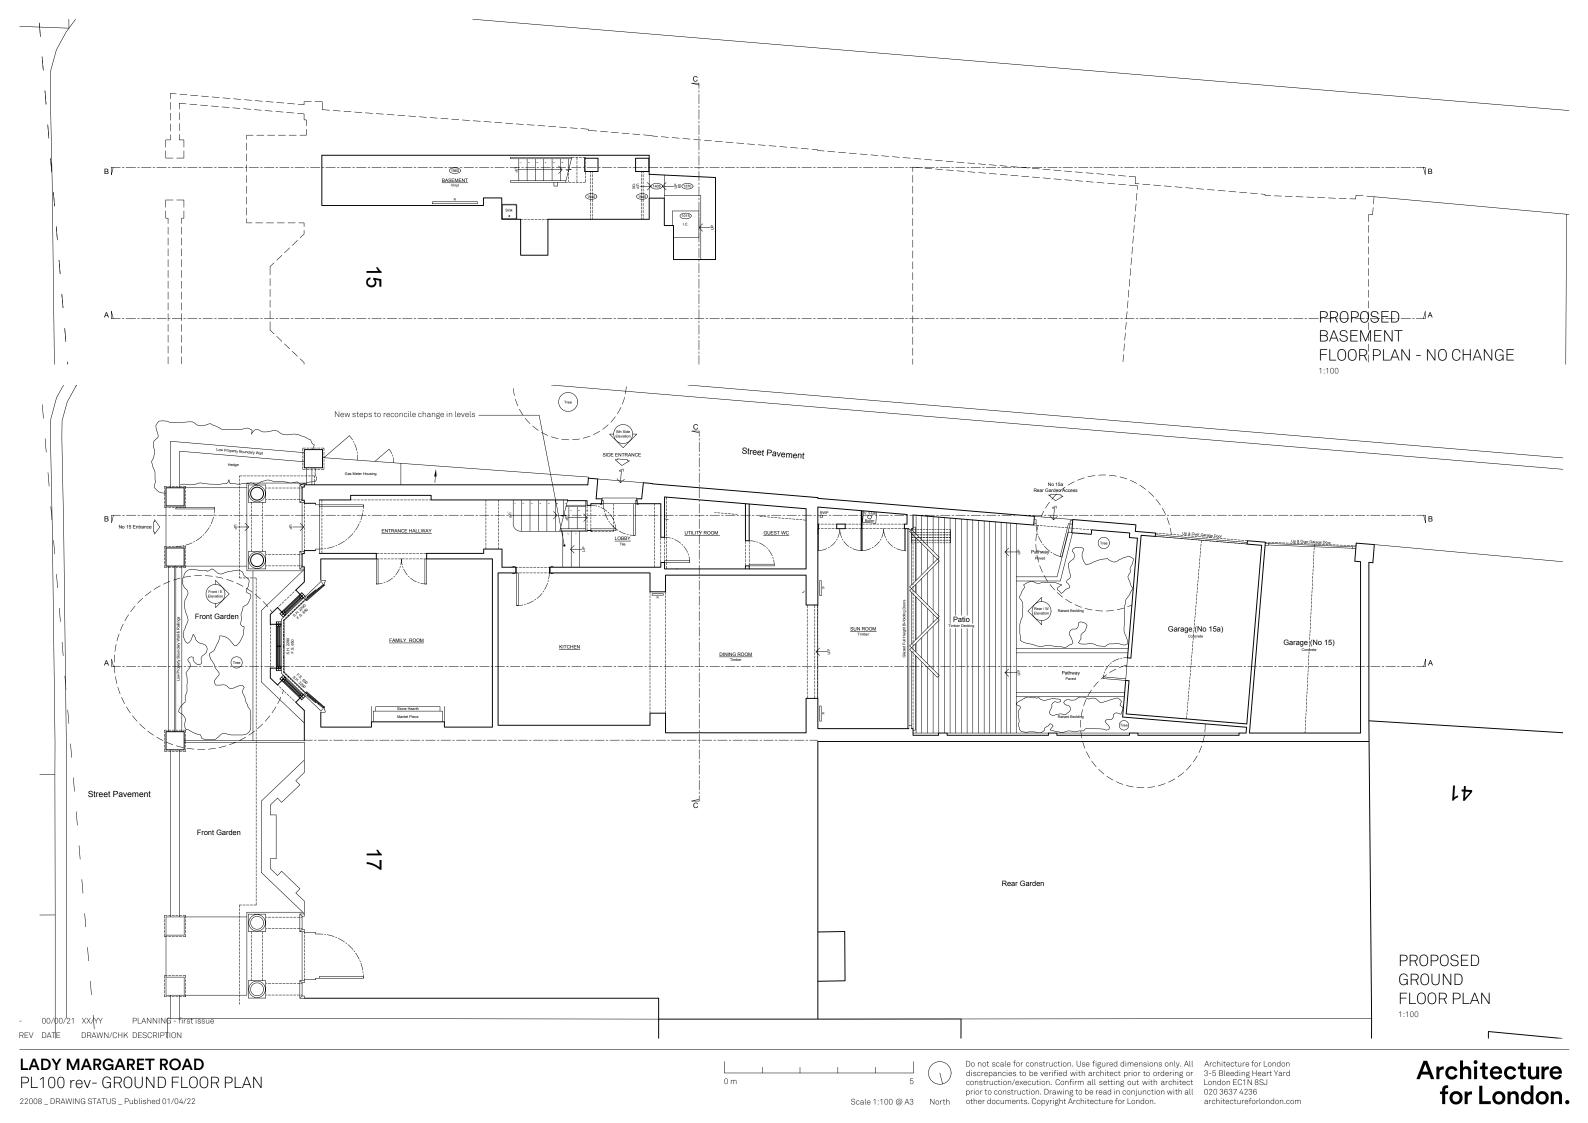

EX000 rev- BASEMENT & GROUND FLOOR PLAN EX 22 \_ DRAWING STATUS \_ Published 01/04/22

for London.

LADY MARGARET ROAD EX001 rev- FIRST FLOOR PLAN EX 22 \_ DRAWING STATUS \_ Published 01/04/22

0 m

LDo not scale for construction. Use figured dimensions only. All<br/>discrepancies to be verified with architect prior to ordering or<br/>construction/execution. Confirm all setting out with architect<br/>prior to construction. Drawing to be read in conjunction with all<br/>other documents. Copyright Architecture for London.Architecture for London<br/>3-5 Bleeding Heart Yard<br/>London EC1N 8SJ<br/>020 3637 4236<br/>architectureforlondon.com