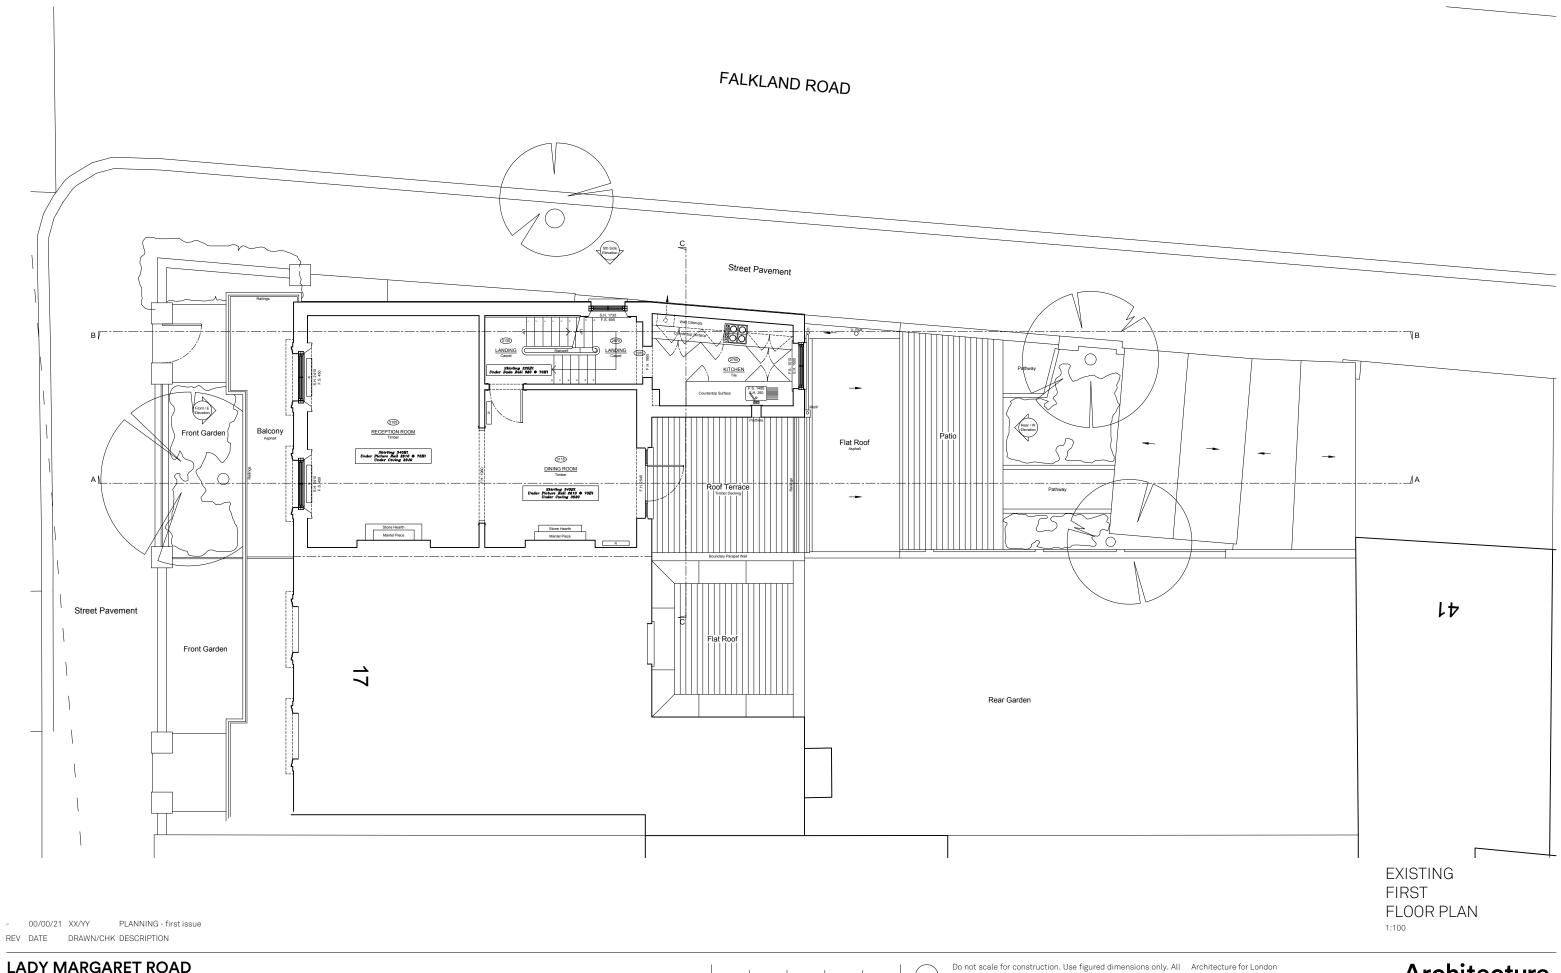

EX000 rev- BASEMENT & GROUND FLOOR PLAN EX 22 \_ DRAWING STATUS \_ Published 01/04/22

for London.

LADY MARGARET ROAD EX001 rev- FIRST FLOOR PLAN EX 22 \_ DRAWING STATUS \_ Published 01/04/22

0 m

LDo not scale for construction. Use figured dimensions only. All<br/>discrepancies to be verified with architect prior to ordering or<br/>construction/execution. Confirm all setting out with architect<br/>prior to construction. Drawing to be read in conjunction with all<br/>other documents. Copyright Architecture for London.Architecture for London<br/>3-5 Bleeding Heart Yard<br/>London EC1N 8SJ<br/>020 3637 4236<br/>architectureforlondon.com