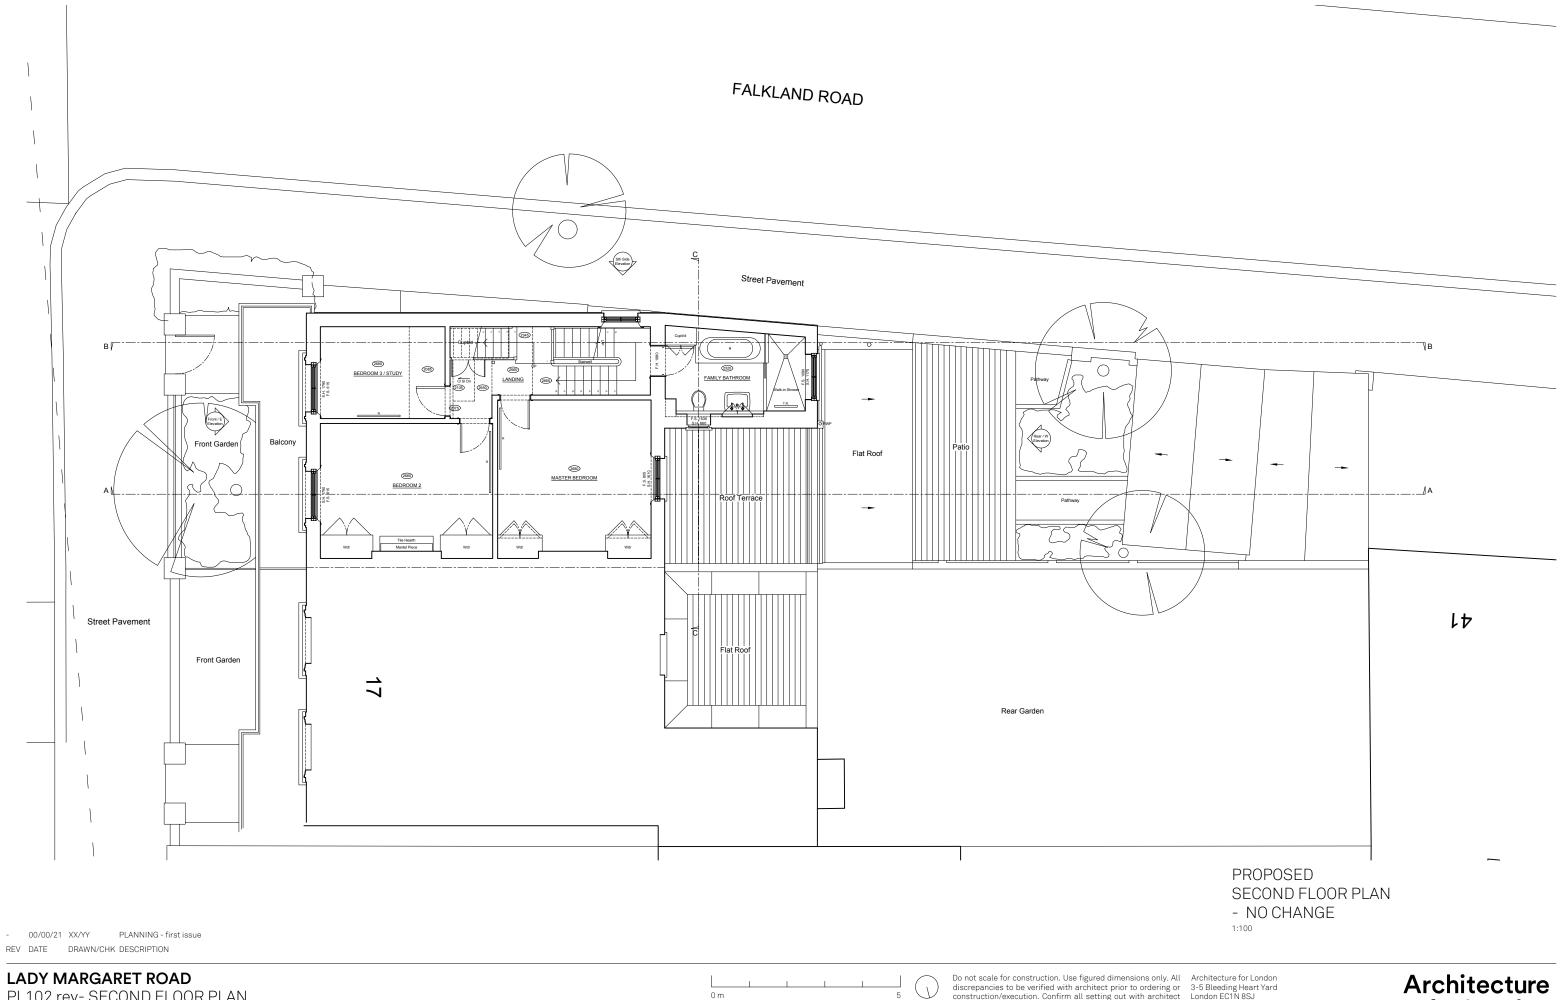

LADY MARGARET ROAD EX002 rev- SECOND FLOOR PLAN EX 22 \_ DRAWING STATUS \_ Published 01/04/22

0 m

0 m

0 m

LADY MARGARET ROAD EX010 rev-SECTION AA EX 22 \_ DRAWING STATUS \_ Published 01/04/22

0 m

 Image: Line state
 Do not scale for construction. Use figured dimensions only. All discrepancies to be verified with architect prior to ordering or construction/execution. Confirm all setting out with architect prior to construction. Drawing to be read in conjunction with all other documents. Copyright Architecture for London.
 Architecture for London 3-5 Bleeding Heart Yard London EC1N 8SJ 020 3637 4236 architecture for London.