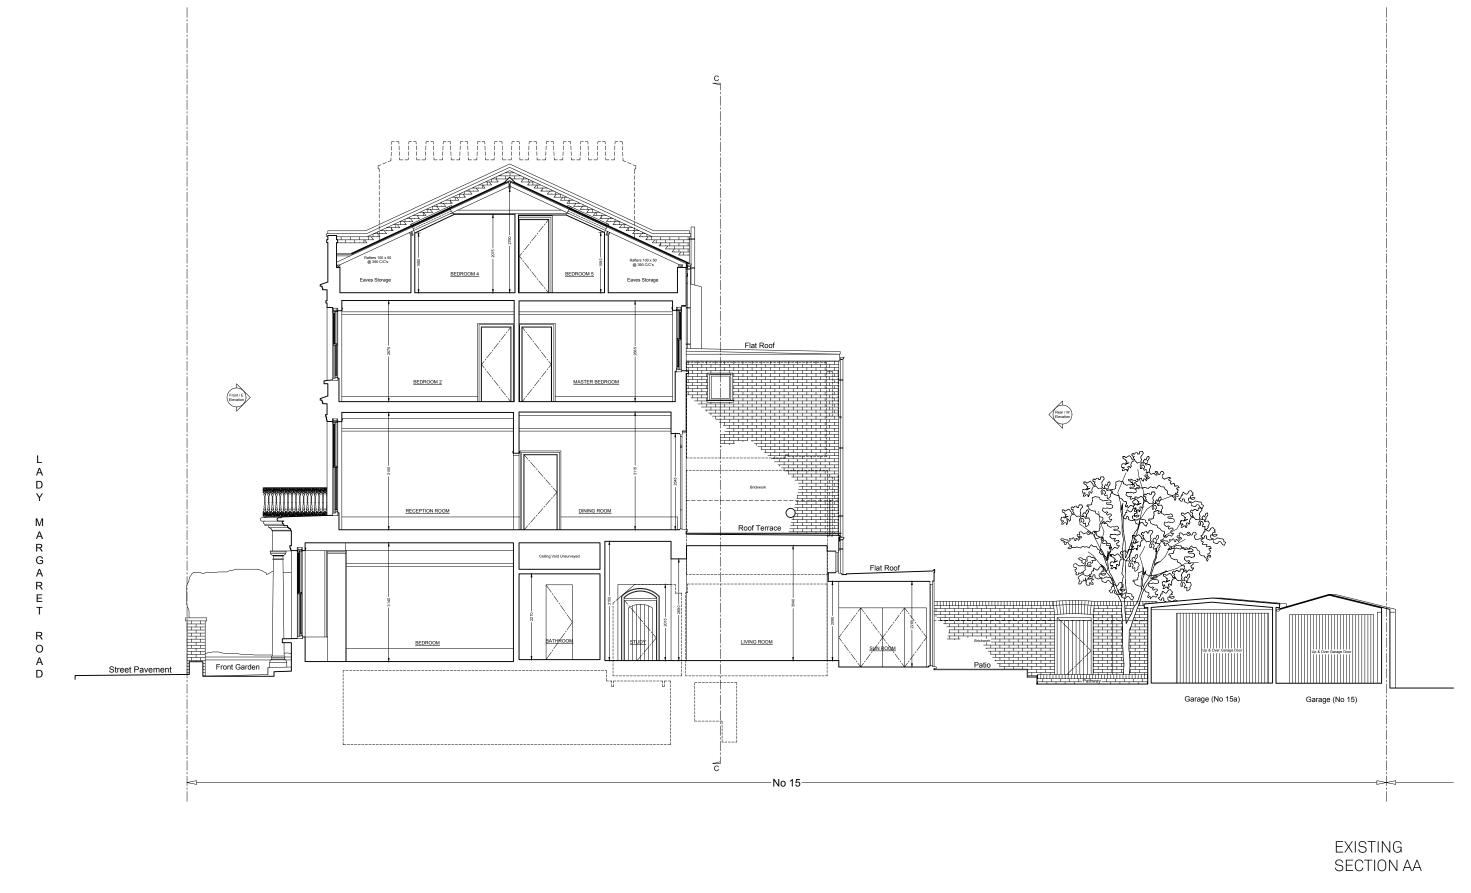

LADY MARGARET ROAD EX002 rev- SECOND FLOOR PLAN EX 22 \_ DRAWING STATUS \_ Published 01/04/22

0 m

0 m

0 m

LADY MARGARET ROAD EX010 rev-SECTION AA EX 22 \_ DRAWING STATUS \_ Published 01/04/22

0 m

 Image: Line state
 Do not scale for construction. Use figured dimensions only. All discrepancies to be verified with architect prior to ordering or construction/execution. Confirm all setting out with architect prior to construction. Drawing to be read in conjunction with all other documents. Copyright Architecture for London.
 Architecture for London 3-5 Bleeding Heart Yard London EC1N 8SJ 020 3637 4236 architecture for London.

1:100

LADY MARGARET ROAD EX011 rev-SECTION BB EX 22 \_ DRAWING STATUS \_ Published 01/04/22

0 m

LDo not scale for construction. Use figured dimensions only. All<br/>discrepancies to be verified with architect prior to ordering or<br/>construction/execution. Confirm all setting out with architect<br/>prior to construction. Drawing to be read in conjunction with all<br/>other documents. Copyright Architecture for London.Architecture for London<br/>3-5 Bleeding Heart Yard<br/>London EC1N 8SJ<br/>020 3637 4236<br/>architectureforlondon.com