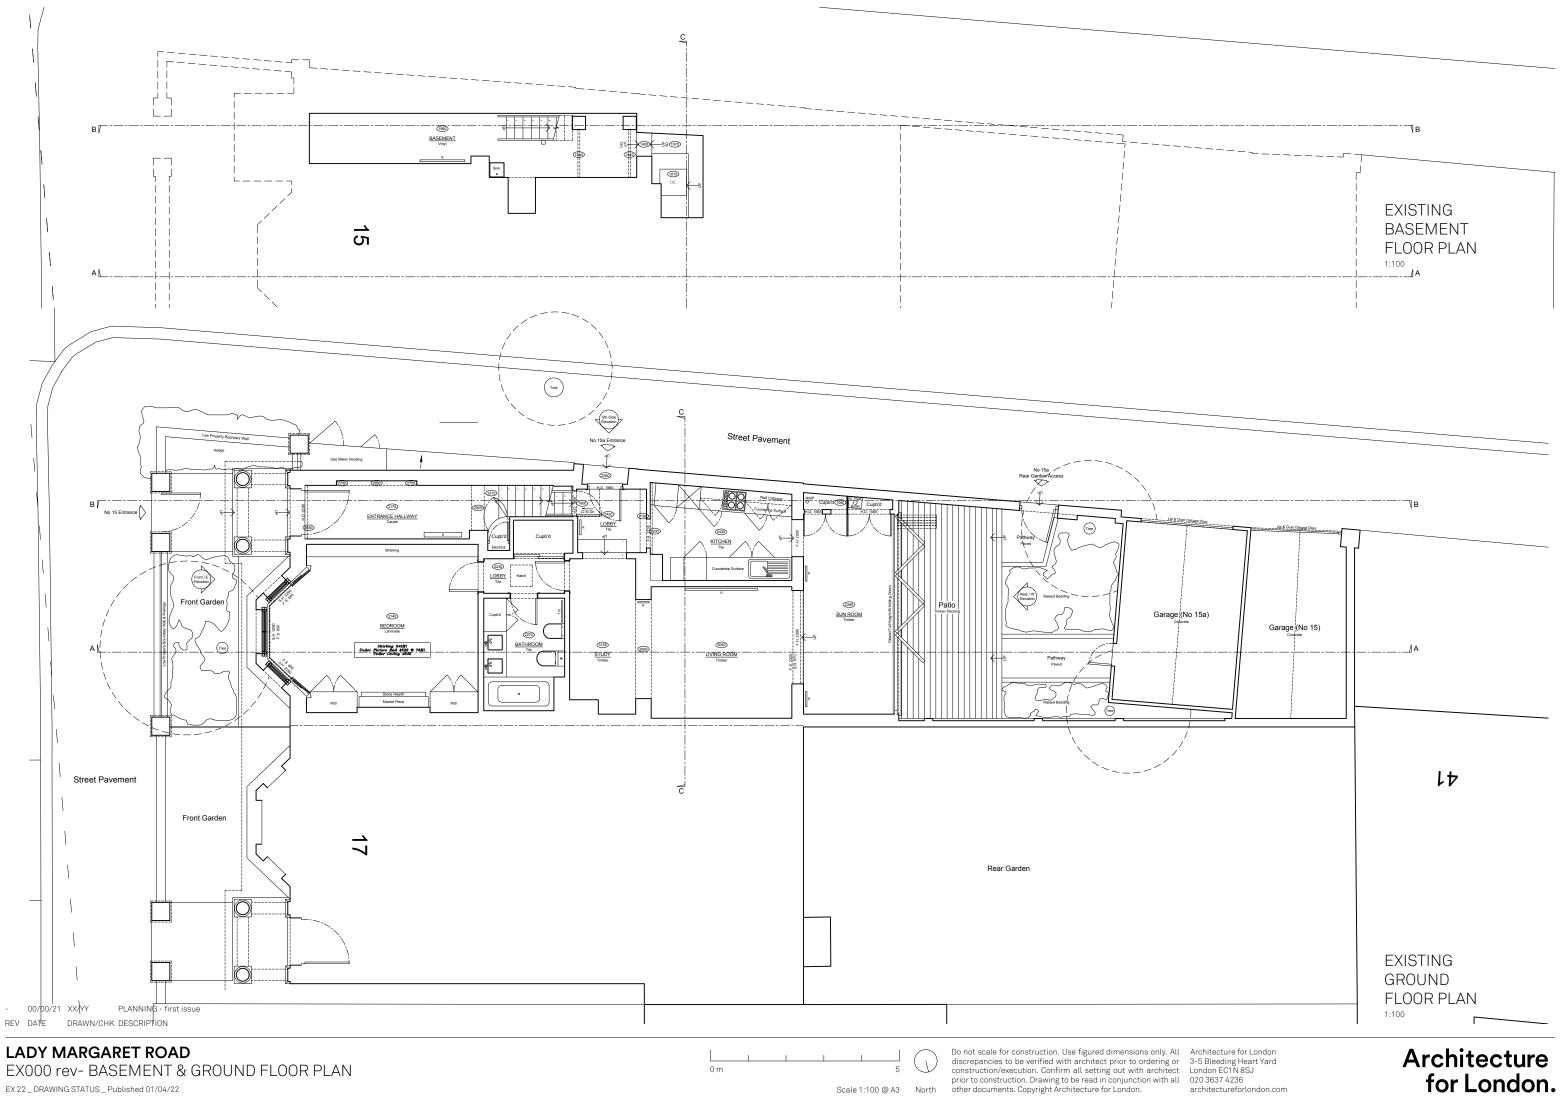

EX000 rev- BASEMENT & GROUND FLOOR PLAN EX 22 \_ DRAWING STATUS \_ Published 01/04/22

for London.

LADY MARGARET ROAD EX001 rev- FIRST FLOOR PLAN EX 22 \_ DRAWING STATUS \_ Published 01/04/22

0 m

LDo not scale for construction. Use figured dimensions only. All<br/>discrepancies to be verified with architect prior to ordering or<br/>construction/execution. Confirm all setting out with architect<br/>prior to construction. Drawing to be read in conjunction with all<br/>other documents. Copyright Architecture for London.Architecture for London<br/>3-5 Bleeding Heart Yard<br/>London EC1N 8SJ<br/>020 3637 4236<br/>architectureforlondon.com