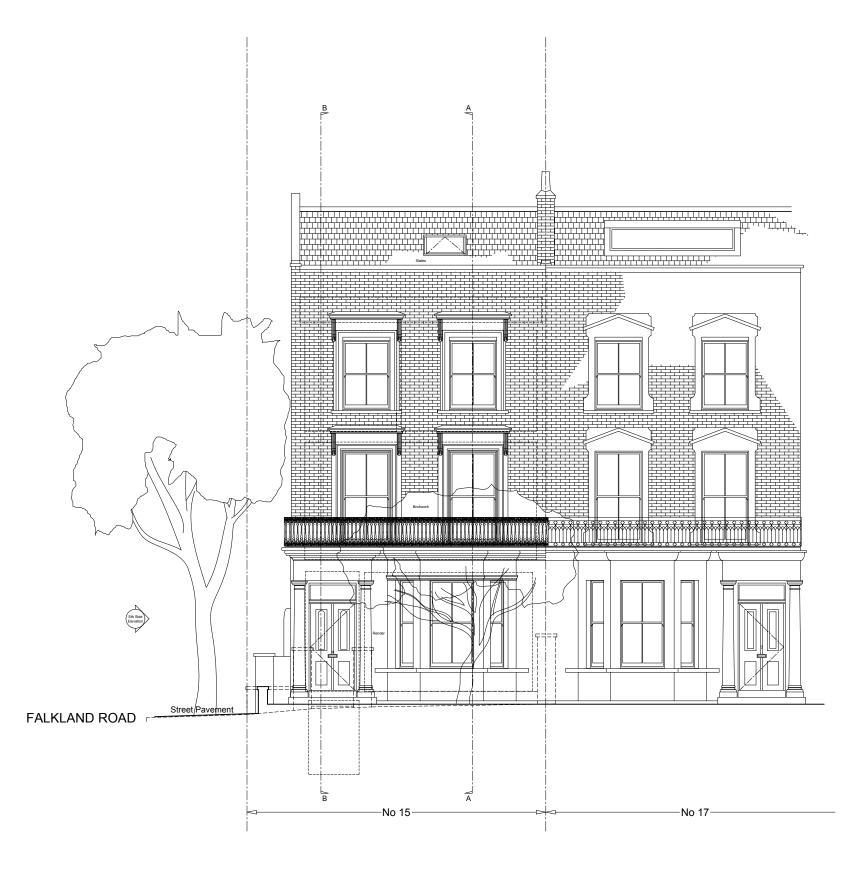

EXISTING SECTION BB

1:100

- 00/00/21 XX/YY PLANNING - first issue REV DATE DRAWN/CHK DESCRIPTION

LADY MARGARET ROAD EX012 rev-SECTION CC EX 22 \_ DRAWING STATUS \_ Published 01/04/22

0 m

EXISTING FRONT ELEVATION 1:100