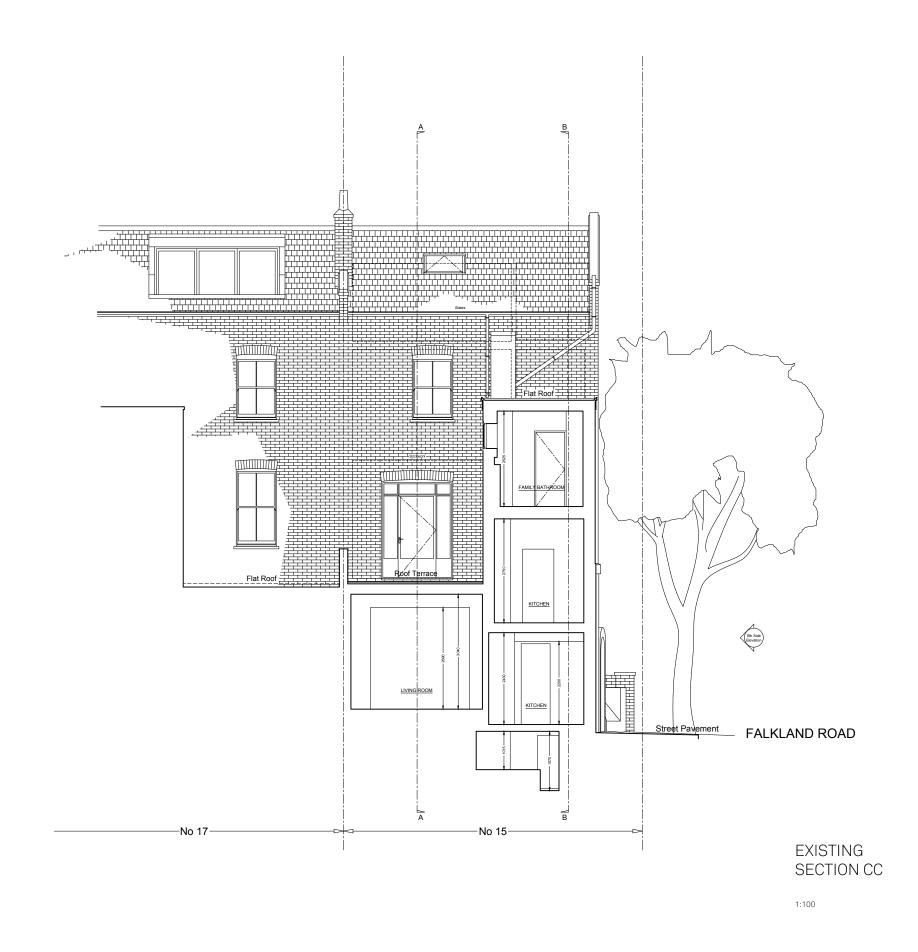

EXISTING SECTION BB

1:100

- 00/00/21 XX/YY PLANNING - first issue REV DATE DRAWN/CHK DESCRIPTION

LADY MARGARET ROAD EX012 rev-SECTION CC EX 22 \_ DRAWING STATUS \_ Published 01/04/22

0 m

EXISTING FRONT ELEVATION 1:100