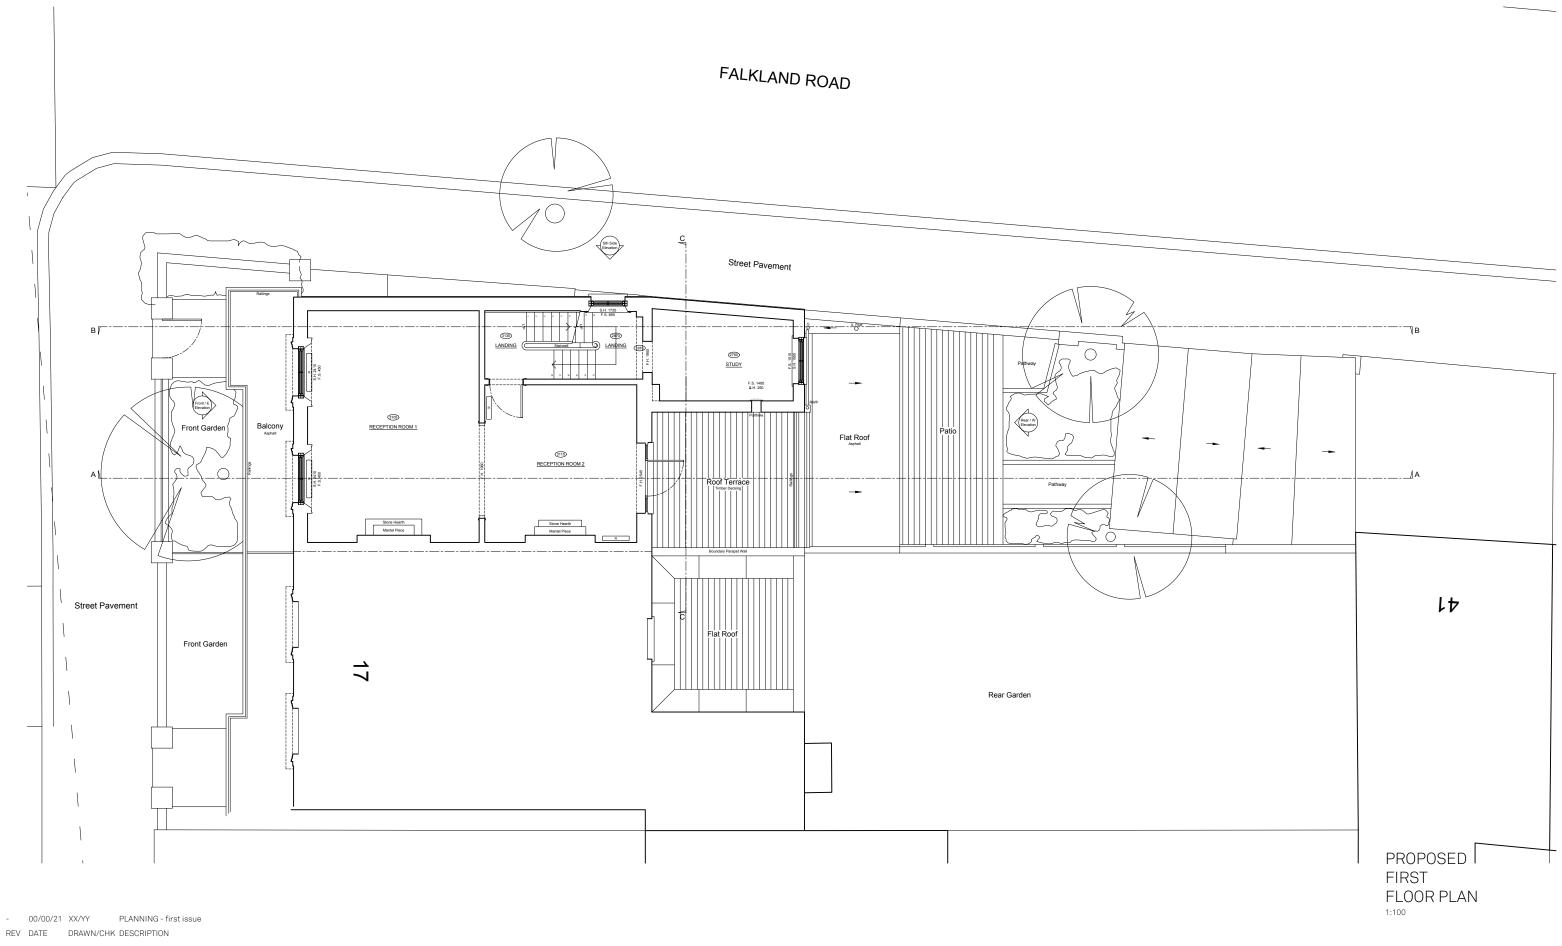

EXISTING SIDE ELEVATION 1:100

- 00/00/21 XX/YY PLANNING - first issue

LADY MARGARET ROAD PL101 rev- FIRST FLOOR PLAN 22008 \_ DRAWING STATUS \_ Published 01/04/22

0 m

0 m

LDo not scale for construction. Use figured dimensions only. All<br/>discrepancies to be verified with architect prior to ordering or<br/>construction/execution. Confirm all setting out with architect<br/>prior to construction. Drawing to be read in conjunction with all<br/>other documents. Copyright Architecture for London.Architecture for London<br/>3-5 Bleeding Heart Yard<br/>London EC1N 8SJ<br/>020 3637 4236<br/>architectureforlondon.com