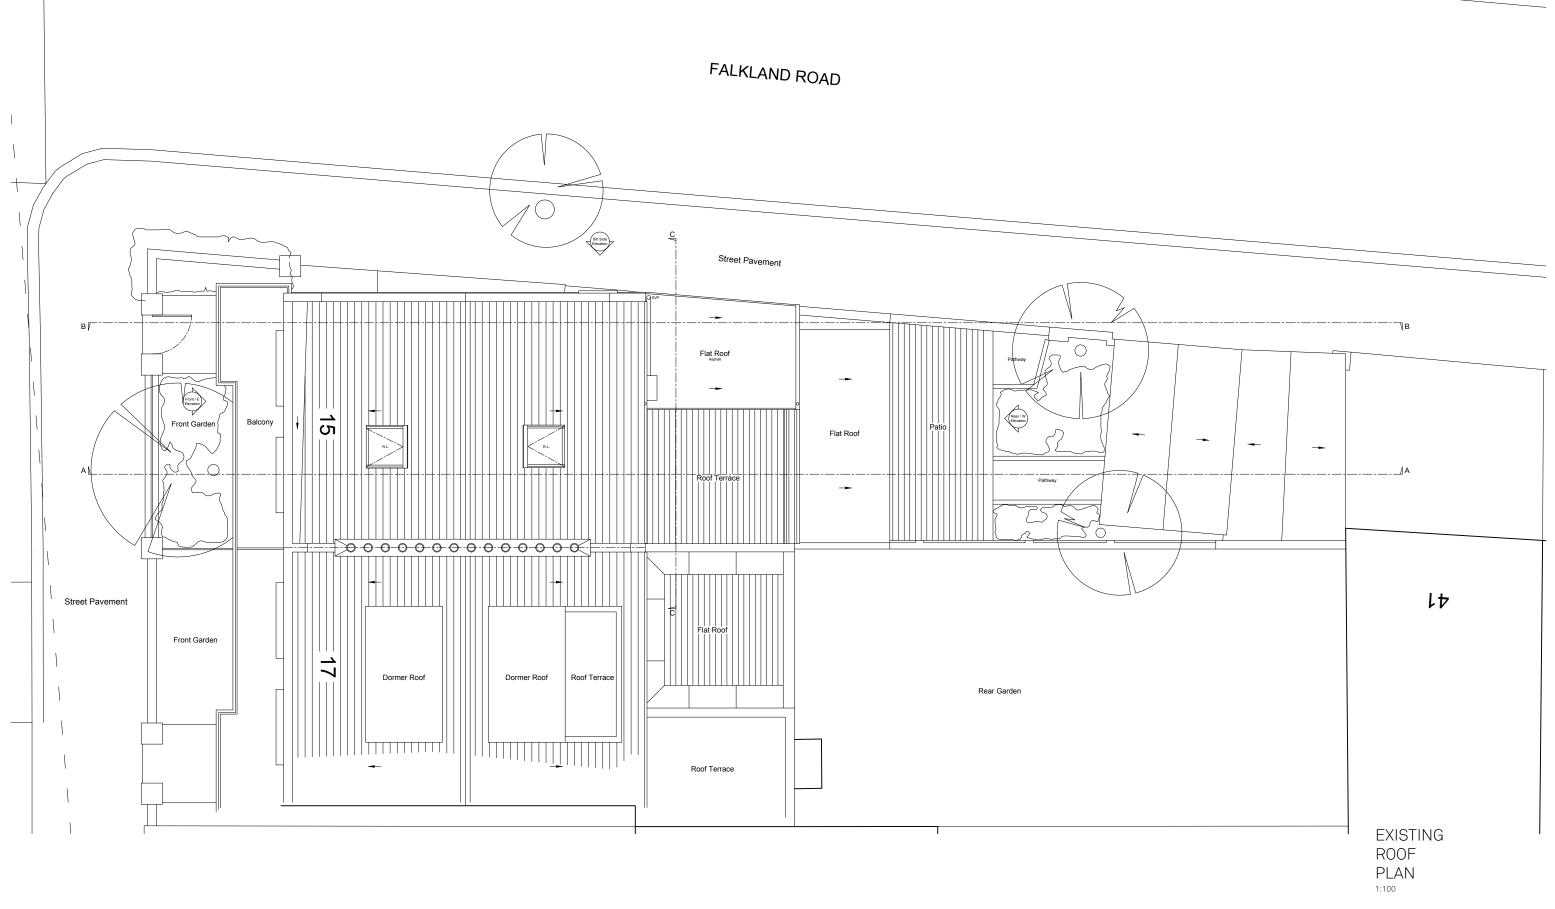

EX000 rev- BASEMENT & GROUND FLOOR PLAN EX 22 \_ DRAWING STATUS \_ Published 01/04/22

for London.

LADY MARGARET ROAD EX001 rev- FIRST FLOOR PLAN EX 22 \_ DRAWING STATUS \_ Published 01/04/22

0 m

LDo not scale for construction. Use figured dimensions only. All<br/>discrepancies to be verified with architect prior to ordering or<br/>construction/execution. Confirm all setting out with architect<br/>prior to construction. Drawing to be read in conjunction with all<br/>other documents. Copyright Architecture for London.Architecture for London<br/>3-5 Bleeding Heart Yard<br/>London EC1N 8SJ<br/>020 3637 4236<br/>architectureforlondon.com