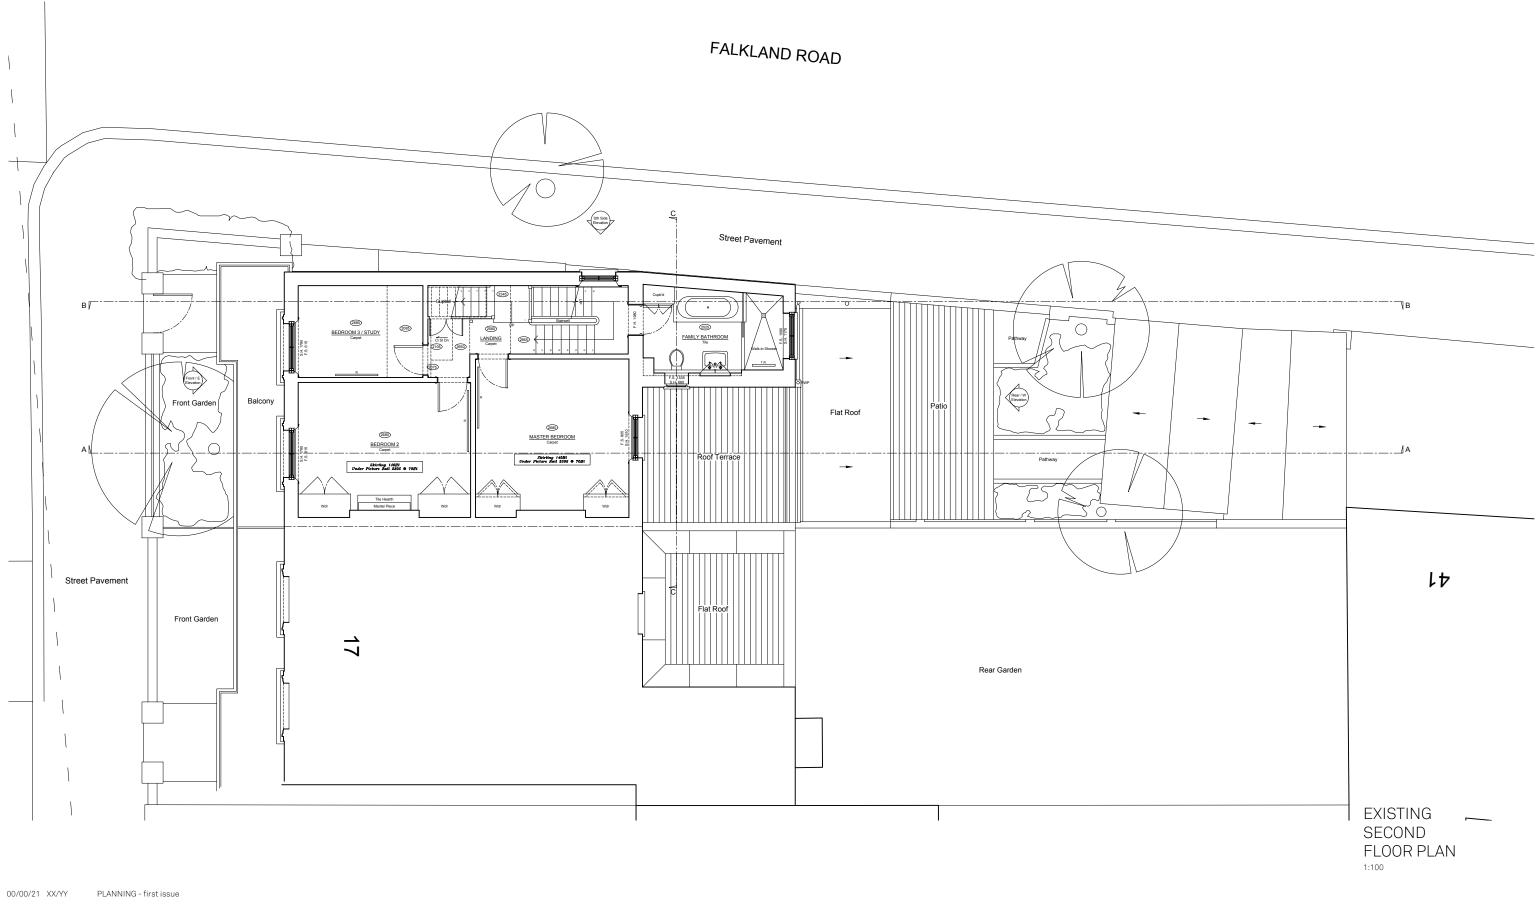

LADY MARGARET ROAD EX002 rev- SECOND FLOOR PLAN EX 22 \_ DRAWING STATUS \_ Published 01/04/22

0 m

0 m

0 m

LADY MARGARET ROAD EX010 rev-SECTION AA EX 22 \_ DRAWING STATUS \_ Published 01/04/22

0 m

 Image: Line state
 Do not scale for construction. Use figured dimensions only. All discrepancies to be verified with architect prior to ordering or construction/execution. Confirm all setting out with architect prior to construction. Drawing to be read in conjunction with all other documents. Copyright Architecture for London.
 Architecture for London 3-5 Bleeding Heart Yard London EC1N 8SJ 020 3637 4236 architecture for London.