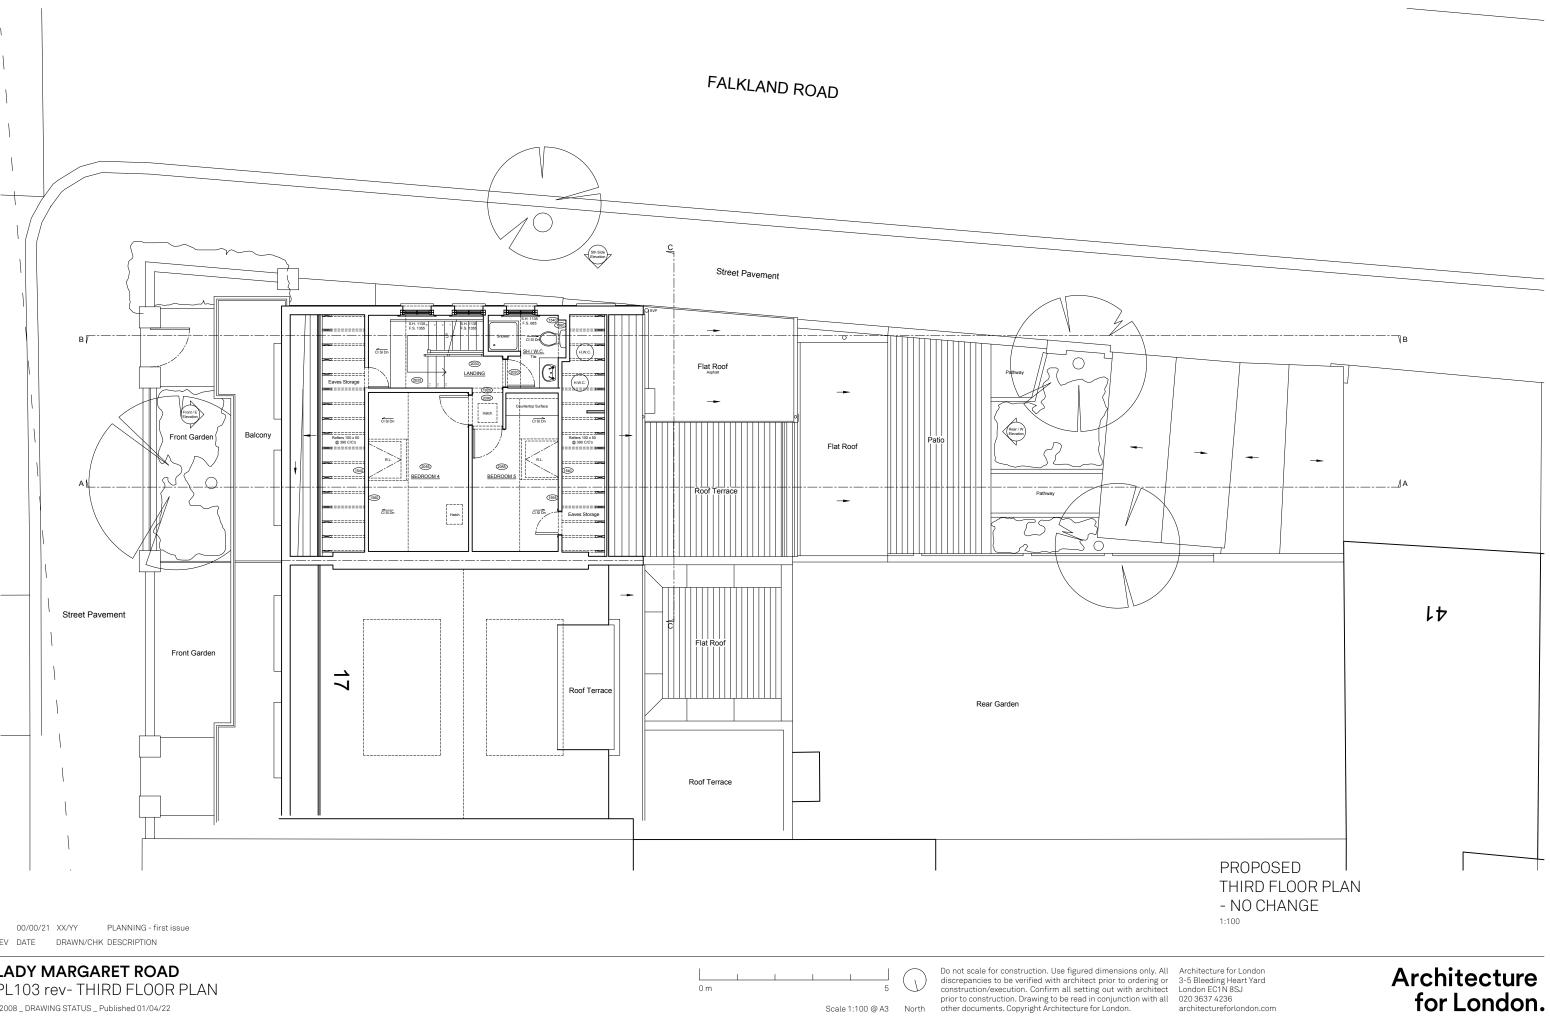

for London.

- 00/00/21 XX/YY PLANNING - first issue REV DATE DRAWN/CHK DESCRIPTION

LADY MARGARET ROAD PL103 rev- THIRD FLOOR PLAN 22008 \_ DRAWING STATUS \_ Published 01/04/22

0 m

for London.

0 m

LDo not scale for construction. Use figured dimensions only. All<br/>discrepancies to be verified with architect prior to ordering or<br/>construction/execution. Confirm all setting out with architect<br/>prior to construction. Drawing to be read in conjunction with all<br/>other documents. Copyright Architecture for London.Architecture for London<br/>3-5 Bleeding Heart Yard<br/>London EC1N 8SJ<br/>020 3637 4236<br/>architectureforlondon.com