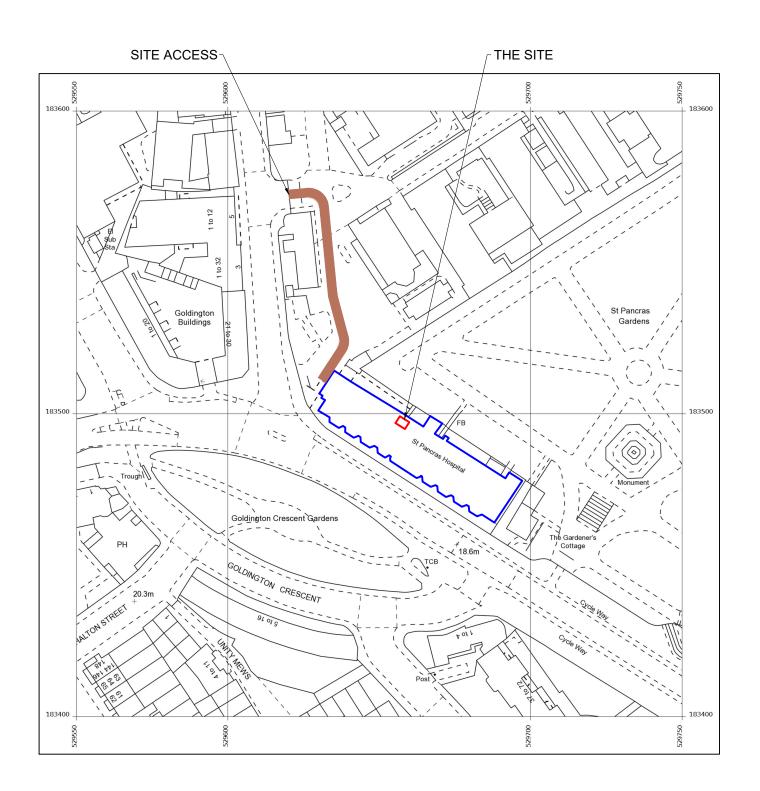

NOTI

BASED UPON ORDNANCE SURVEY DIGITAL DATA WITH THE PERMISSION OF THE CONTROLLER OF HER MAJESTY'S STATIONARY OFFICE, © CROWN COPYRIGHT. LICENCE NO. 100038864

O.S. LANDRANGER MAP No. 176

CELLNEX UK R+, 4TH FLOOR, 2 BLAGRAVE STREET, READING, RG1 1AZ Tel. 020 4526 8553

SITE No. 88326 LONDON ST PANCRAS WAY ST PANCRAS HOSPITAL 4 ST PANCRAS WAY CAMDEN

GREATER LONDON 3 NW1 0PE

NGR TQ 29665 83495 OS GRID 529665 183495

TITLE LOCATION PLAN

88326-00-004-ML001

THE SITE

LOCATION PLAN SCALE 1:50,000 LOCATION PLAN
SCALE 1:1250