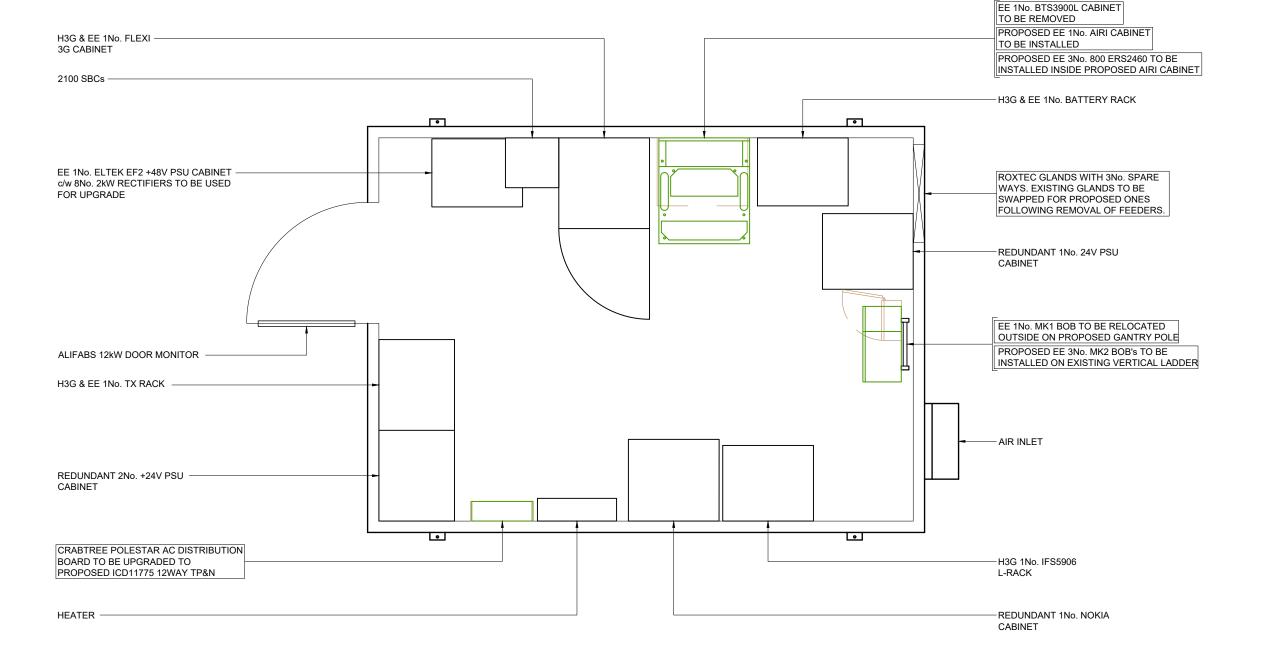

TITLE

FEINT DETAILS INDICATE LOCATIONS RESERVED FOR OTHER PROPOSALS

WHICH MAY BE THE SUBJECT OF

SEPARATE APPLICATIONS

CABIN LAYOUT PROPOSED

H3G & EE LTD

SCALE 1:25

DRAWN AN 23/10/19

APPROVED WHP 16/02/22
DRG No. Sheet 1 of 1 Rev
88326-02-101-MD003 3

CABIN 1 H3G & EE

LAYOUT

©2020 Cellnex

All rights reserved. No part of this publication may be reproduced, stored a retrieval system or transmitted in any form or by any means (Electronic Mechanical, Photocopying, Recording or otherwise), without the prior written consent of the Company.