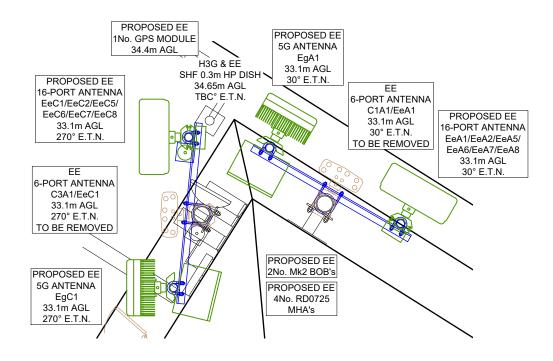

NOTES

 $\frac{\text{SECTOR 1 \& 3 - ANTENNA PLAN}}{\text{AT 33.1m}}$ 

SECTOR 2 - ANTENNA PLAN AT 33.1m

| PROJECT No. 238721 |                                                                |                                                                        |                                                                              |                                                                                                                                                            |                                                                                                                                                              |
|--------------------|----------------------------------------------------------------|------------------------------------------------------------------------|------------------------------------------------------------------------------|------------------------------------------------------------------------------------------------------------------------------------------------------------|--------------------------------------------------------------------------------------------------------------------------------------------------------------|
| CELL No. 90033     |                                                                |                                                                        |                                                                              |                                                                                                                                                            |                                                                                                                                                              |
| PROJ No            |                                                                |                                                                        |                                                                              |                                                                                                                                                            |                                                                                                                                                              |
|                    |                                                                |                                                                        |                                                                              |                                                                                                                                                            |                                                                                                                                                              |
| PROJ No            |                                                                |                                                                        |                                                                              |                                                                                                                                                            |                                                                                                                                                              |
|                    |                                                                |                                                                        |                                                                              |                                                                                                                                                            |                                                                                                                                                              |
|                    |                                                                |                                                                        |                                                                              |                                                                                                                                                            |                                                                                                                                                              |
| AMENDS             | 3                                                              |                                                                        | 16/02/22                                                                     | WHF                                                                                                                                                        | WHF                                                                                                                                                          |
| PROJ No            | 23872                                                          |                                                                        |                                                                              |                                                                                                                                                            |                                                                                                                                                              |
| PLANNING           |                                                                | 10/02/22                                                               | WHF                                                                          | WHF                                                                                                                                                        |                                                                                                                                                              |
|                    |                                                                |                                                                        |                                                                              |                                                                                                                                                            |                                                                                                                                                              |
| MASTER CREATION    |                                                                | 28/10/19                                                               | AN                                                                           | FC                                                                                                                                                         |                                                                                                                                                              |
| REVISION           |                                                                | DATE                                                                   | DRN                                                                          | APP                                                                                                                                                        |                                                                                                                                                              |
|                    | PROJ NO DAMENDS PROJ NO DAMENDS PROJ NO PLANNIN PROJ NO MASTER | PROJ No 23872 AMENDS PROJ No 23872 PLANNING PROJ No 9BMOE MASTER CREAT | PROJ No 238721 AMENDS PROJ No 238721 PLANNING PROJ No 9BMOBL MASTER CREATION | PROJ No   90033  PROJ No   90033  PROJ No   238721  AMENDS   16/02/22  PROJ No   238721  PLANNING   10/02/22  PROJ No   9BMOBL  MASTER CREATION   28/10/19 | PROJ No   90033  PROJ No   PROJ No   238721  AMENDS   16/02/22WHF  PROJ No   238721  PLANNING   10/02/22WHF  PROJ No   9BMOBL  MASTER CREATION   28/10/19 AN |

TITLE ANTENNA PLAN

PROPOSED H3G & EE LTD

 SCALE
 1:25

 DRAWN
 AN
 23/10/19

 APPROVED
 WHP
 16/02/22

DRG No. Sheet 1 of 1 Rev 88326-02-151-MD003 3

0 0.5m 1m 0.1m FEINT DETAILS INDICATE LOCATIONS
RESERVED FOR OTHER PROPOSALS
WHICH MAY BE THE SUBJECT OF
SEPARATE APPLICATIONS