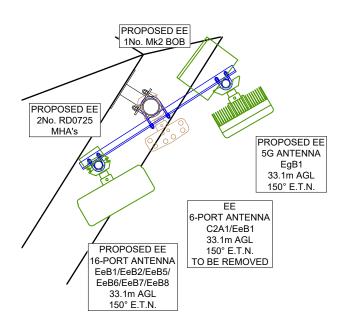

NOTES

 $\frac{\text{SECTOR 1 \& 3 - ANTENNA PLAN}}{\text{AT 33.1m}}$ 

SECTOR 2 - ANTENNA PLAN AT 33.1m

| PROJECT No. 238721 |                                                                |                                                                        |                                                                              |                                                                                                                                                            |                                                                                                                                                              |
|--------------------|----------------------------------------------------------------|------------------------------------------------------------------------|------------------------------------------------------------------------------|------------------------------------------------------------------------------------------------------------------------------------------------------------|--------------------------------------------------------------------------------------------------------------------------------------------------------------|
| CELL No. 90033     |                                                                |                                                                        |                                                                              |                                                                                                                                                            |                                                                                                                                                              |
| PROJ No            |                                                                |                                                                        |                                                                              |                                                                                                                                                            |                                                                                                                                                              |
|                    |                                                                |                                                                        |                                                                              |                                                                                                                                                            |                                                                                                                                                              |
| PROJ No            |                                                                |                                                                        |                                                                              |                                                                                                                                                            |                                                                                                                                                              |
|                    |                                                                |                                                                        |                                                                              |                                                                                                                                                            |                                                                                                                                                              |
|                    |                                                                |                                                                        |                                                                              |                                                                                                                                                            |                                                                                                                                                              |
| AMENDS             | 3                                                              |                                                                        | 16/02/22                                                                     | WHF                                                                                                                                                        | WHF                                                                                                                                                          |
| PROJ No            | 23872                                                          |                                                                        |                                                                              |                                                                                                                                                            |                                                                                                                                                              |
| PLANNING           |                                                                | 10/02/22                                                               | WHF                                                                          | WHF                                                                                                                                                        |                                                                                                                                                              |
|                    |                                                                |                                                                        |                                                                              |                                                                                                                                                            |                                                                                                                                                              |
| MASTER CREATION    |                                                                | 28/10/19                                                               | AN                                                                           | FC                                                                                                                                                         |                                                                                                                                                              |
| REVISION           |                                                                | DATE                                                                   | DRN                                                                          | APP                                                                                                                                                        |                                                                                                                                                              |
|                    | PROJ NO DAMENDS PROJ NO DAMENDS PROJ NO PLANNIN PROJ NO MASTER | PROJ No 23872 AMENDS PROJ No 23872 PLANNING PROJ No 9BMOE MASTER CREAT | PROJ No 238721 AMENDS PROJ No 238721 PLANNING PROJ No 9BMOBL MASTER CREATION | PROJ No   90033  PROJ No   90033  PROJ No   238721  AMENDS   16/02/22  PROJ No   238721  PLANNING   10/02/22  PROJ No   9BMOBL  MASTER CREATION   28/10/19 | PROJ No   90033  PROJ No   PROJ No   238721  AMENDS   16/02/22WHF  PROJ No   238721  PLANNING   10/02/22WHF  PROJ No   9BMOBL  MASTER CREATION   28/10/19 AN |

TITLE ANTENNA PLAN

PROPOSED H3G & EE LTD

 SCALE
 1:25

 DRAWN
 AN
 23/10/19

 APPROVED
 WHP
 16/02/22

DRG No. Sheet 1 of 1 Rev 88326-02-151-MD003 3

0 0.5m 1m 0.1m FEINT DETAILS INDICATE LOCATIONS
RESERVED FOR OTHER PROPOSALS
WHICH MAY BE THE SUBJECT OF
SEPARATE APPLICATIONS