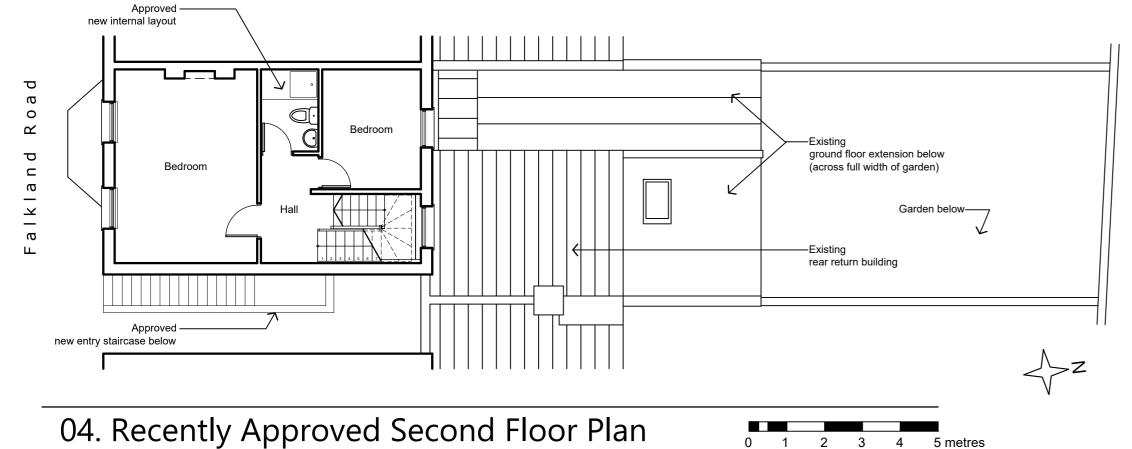

# new mansard roof extension Study / Home Office Approved new internal layout Study Bedroom Bedroom ground floor extension Lounge (across full width of garden)