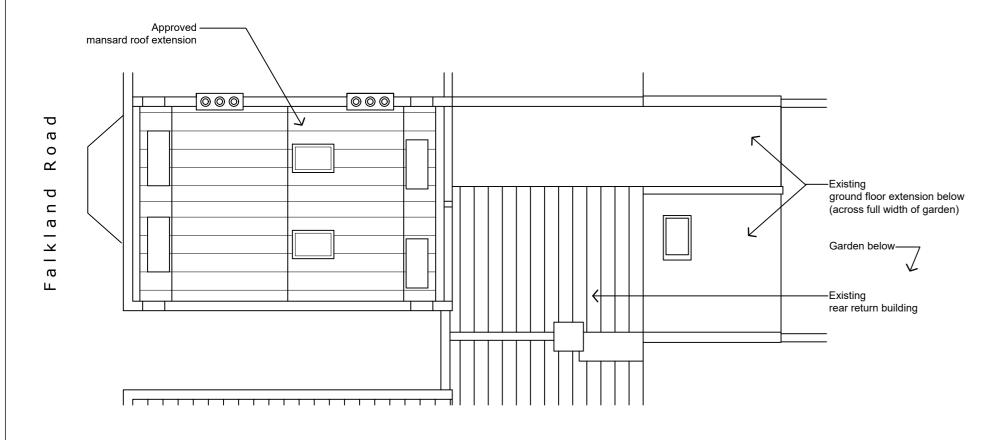

# new mansard roof extension Study / Home Office Approved new internal layout Study Bedroom Bedroom ground floor extension Lounge (across full width of garden)

## 02. Recently Approved West Elevation

### 01. Recently Approved North Elevation



### 03. Recently Approved Roof Plan



Rev. 00 22/03/22 Planning Issue

#### **Galvin Associates**

18 Murray Mews London, NW1 9RJ tel: 020 7482 3701 mob: 07771 936 211 email: galvin.assocs@gmail.com

Balcony, 31A Falkland Road London, NW5 2PU.

PLANNING

Drawing Title

Recently Approved Plans & Elevations

1:100 Drawing No.

Mar 2022 7103 KTG Sheet Size:

8103-A-EP-01

A2

Project No.