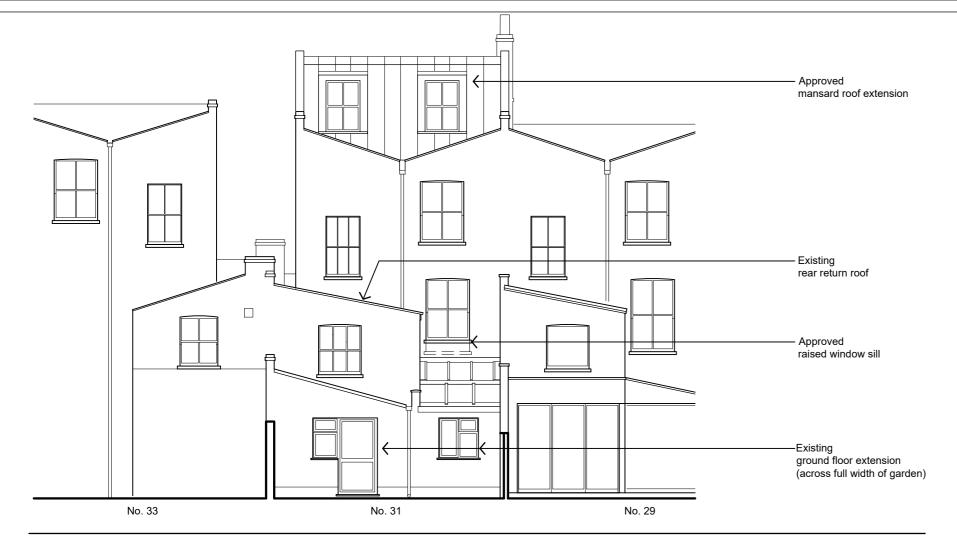

### 01. Recently Approved North Elevation

# new mansard roof extension Study / Home Office Approved new internal layout Study Bedroom Bedroom ground floor extension Lounge (across full width of garden)