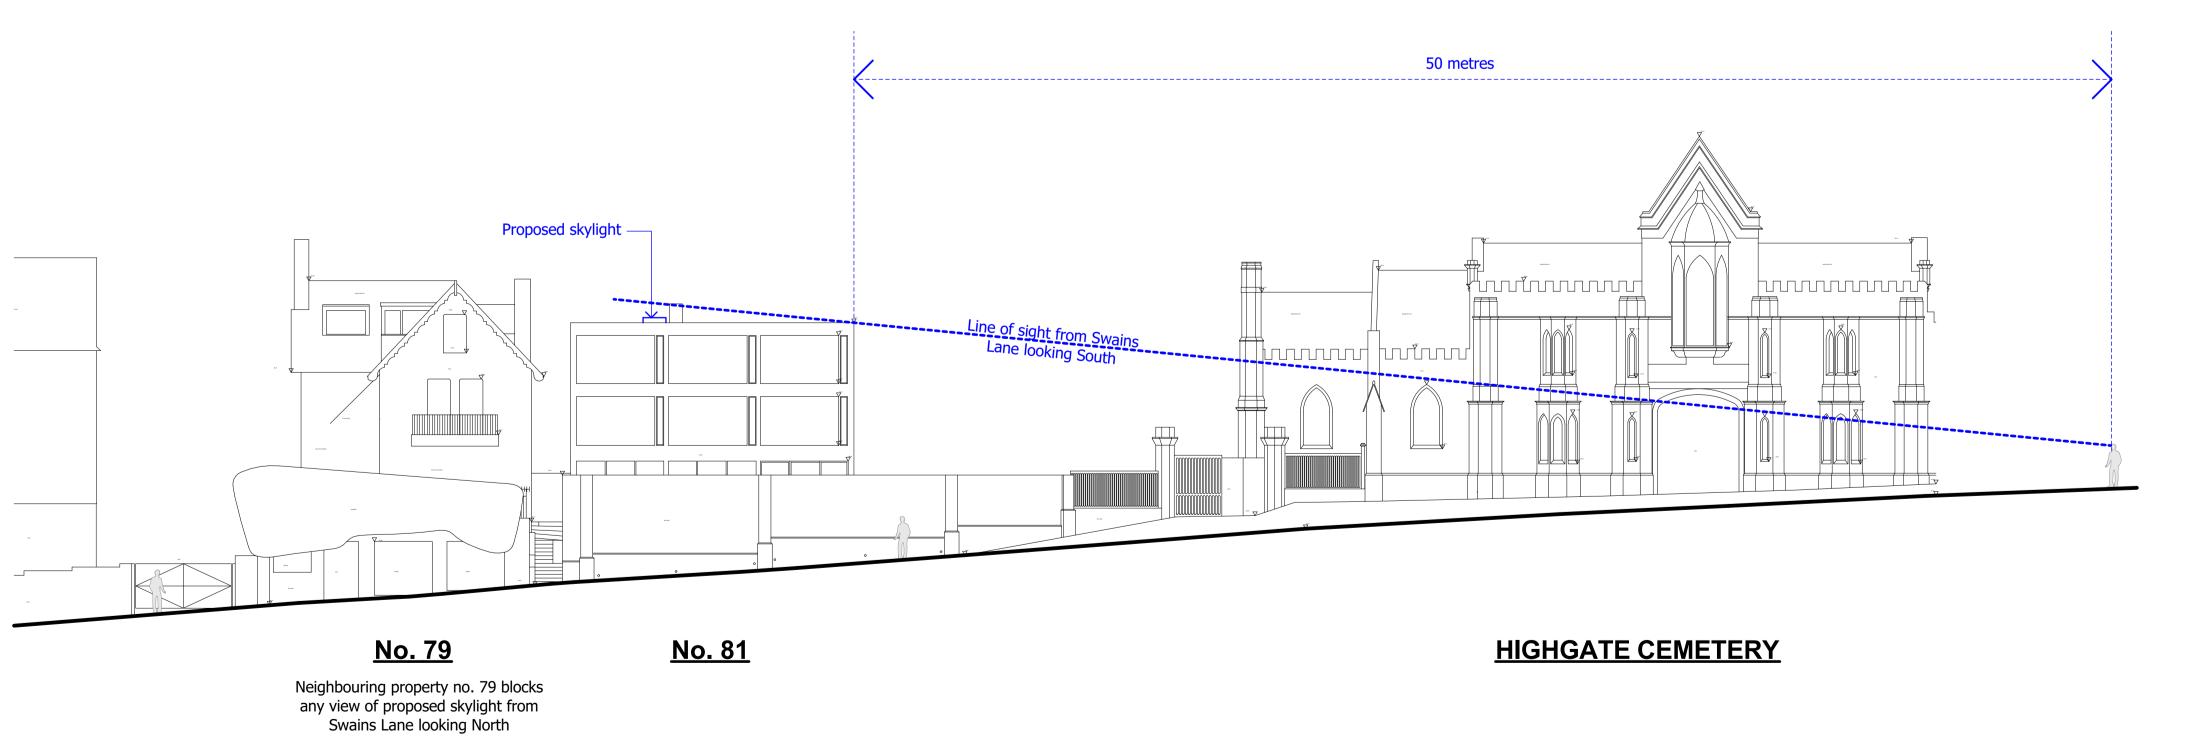

PL01 01.04.2022. Planning

81 Swain's Lane

N6 6PJ

Plum Projects Ltd

Drawing Title:
Planning / LB Condition Discharge

**Proposed Street** Elevation

(Project number)DWG number\_Revision: