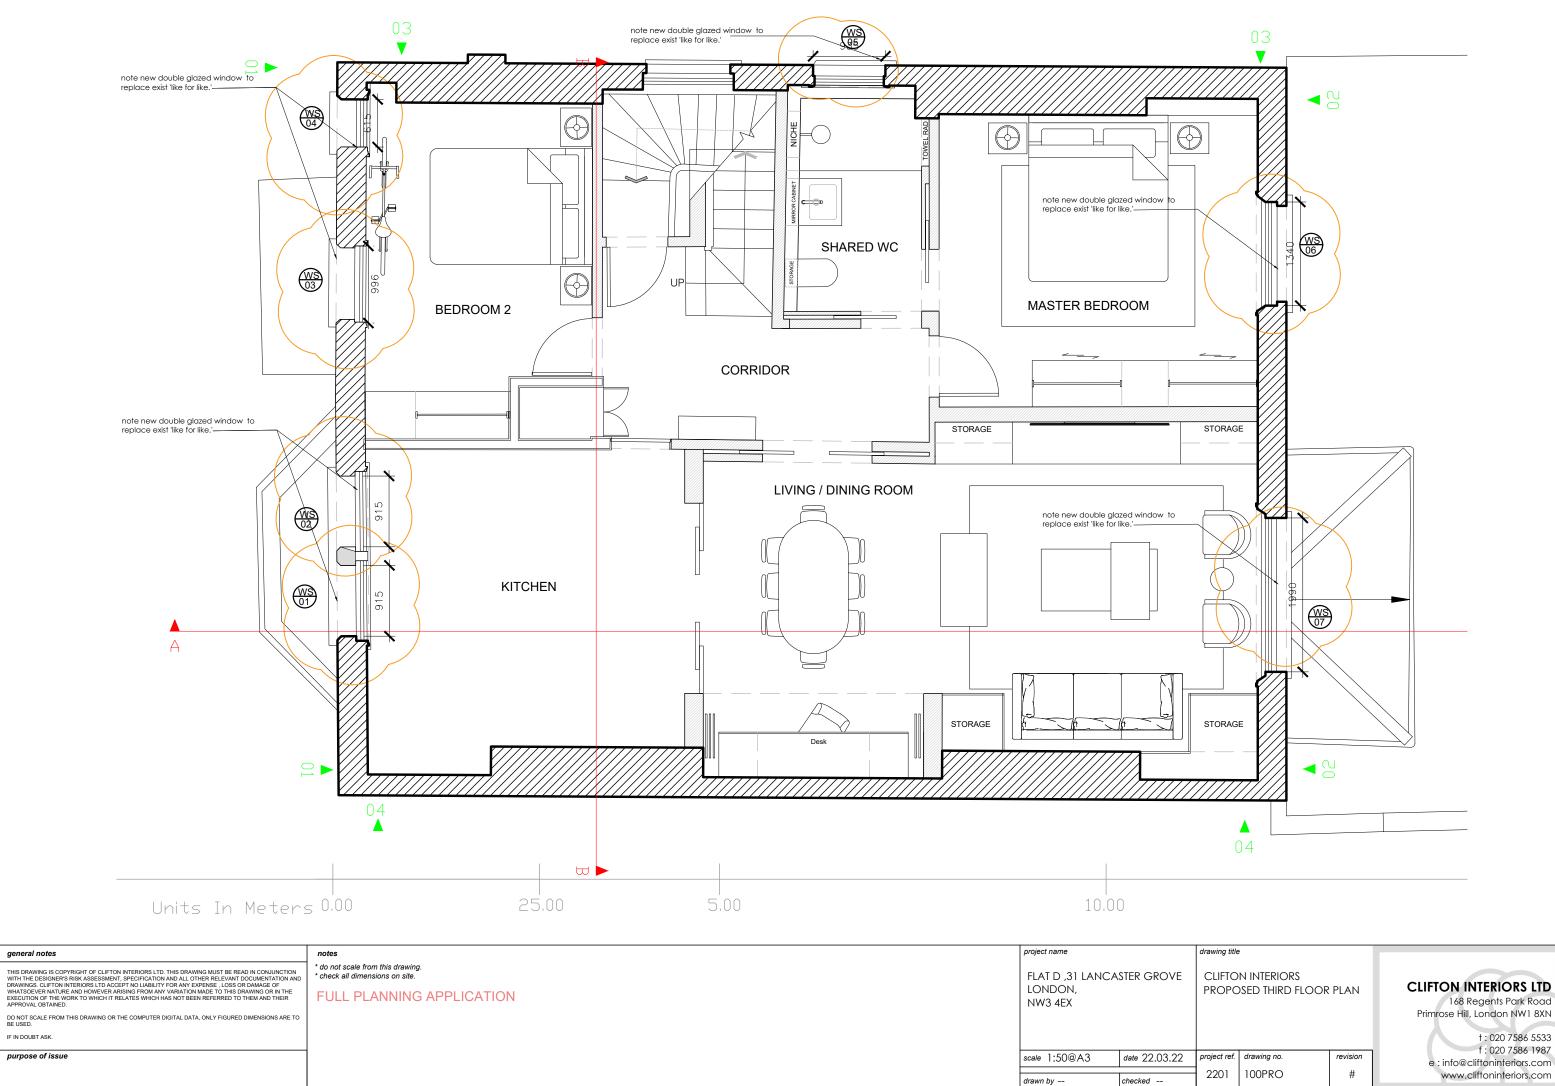

| checked |  |
|---------|--|
|         |  |

| PROPOSED THIRD FLOOR PLAN |             |          |  |  |
|---------------------------|-------------|----------|--|--|
| project ref.              | drawing no. | revision |  |  |
| 2201                      | 100PRO      | #        |  |  |

## RIORS LTD

|       | drawing title                                  | 2           |               |                                                                                 |
|-------|------------------------------------------------|-------------|---------------|---------------------------------------------------------------------------------|
| ROVE  | CLIFTON INTERIORS<br>PROPOSED THIRD FLOOR PLAN |             | PLAN          | CLIFTON INTERIORS LTD<br>168 Regents Park Road<br>Primrose Hill, London NW1 8XN |
| 03.22 | project ref.                                   | drawing no. | revision<br># | t : 020 7586 5533<br>f : 020 7586 1987<br>e : info@cliftoninteriors.com         |
|       |                                                |             |               |                                                                                 |