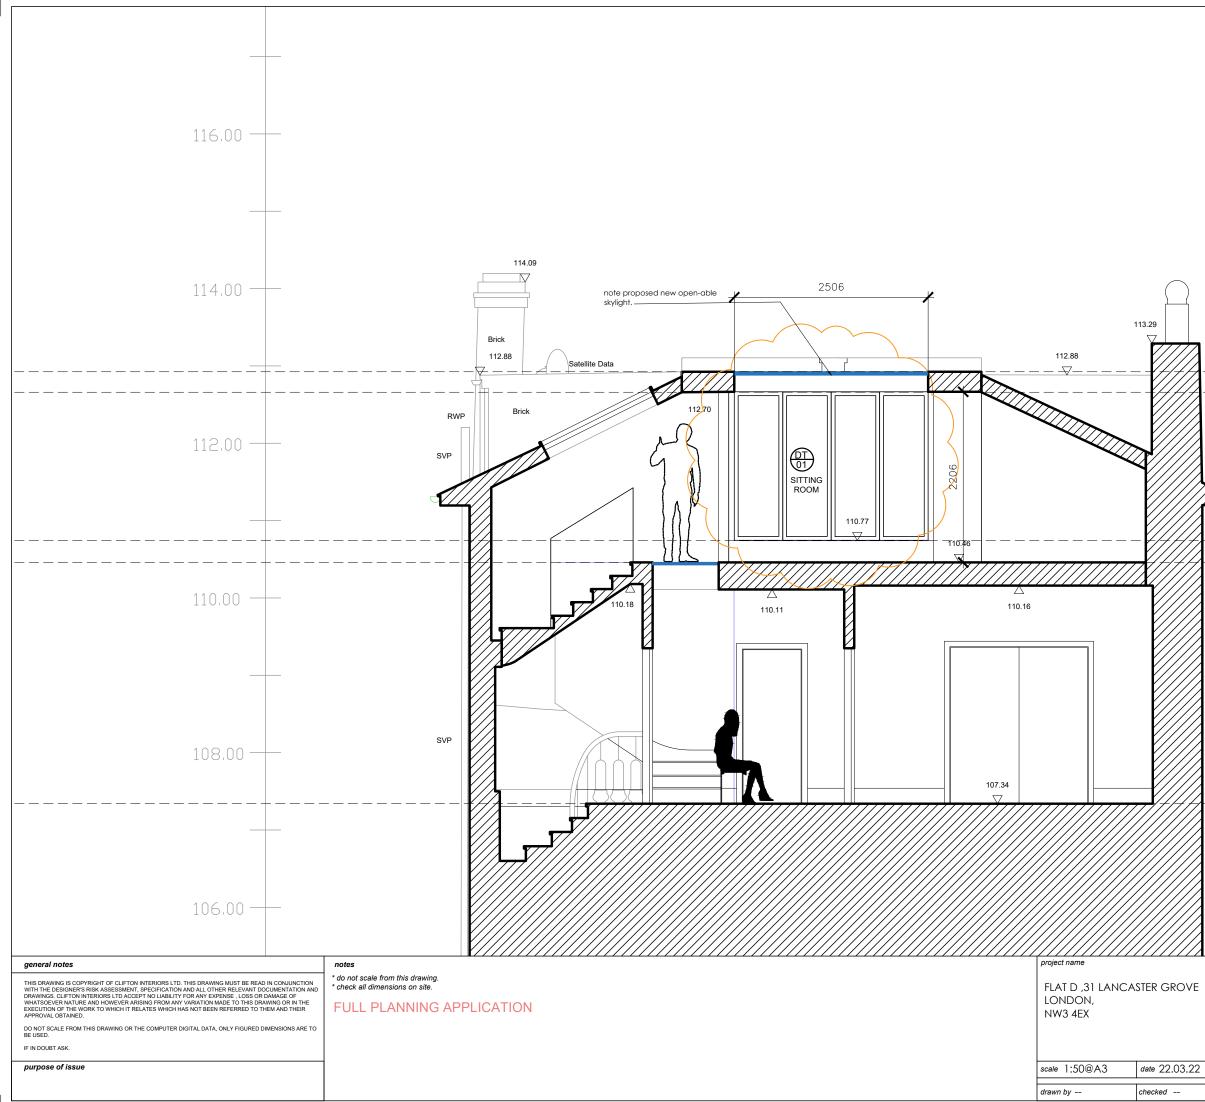

| 1                                                                             |                      |                       |               |                                                                                                     |
|-------------------------------------------------------------------------------|----------------------|-----------------------|---------------|-----------------------------------------------------------------------------------------------------|
|                                                                               |                      |                       |               |                                                                                                     |
|                                                                               |                      |                       |               |                                                                                                     |
| 1                                                                             |                      |                       |               |                                                                                                     |
|                                                                               |                      |                       |               |                                                                                                     |
|                                                                               |                      | ·                     |               |                                                                                                     |
|                                                                               |                      |                       |               |                                                                                                     |
|                                                                               |                      |                       |               |                                                                                                     |
|                                                                               |                      |                       |               |                                                                                                     |
|                                                                               |                      |                       |               |                                                                                                     |
|                                                                               |                      |                       |               |                                                                                                     |
|                                                                               |                      |                       |               |                                                                                                     |
|                                                                               |                      |                       |               |                                                                                                     |
| drawing title CLIFTON INTERIORS                                               |                      |                       |               |                                                                                                     |
| PROPOSED SECTION BB<br>168 Regents Park Roac<br>Primrose Hill, London NW1 8XN |                      |                       |               | CLIFTON INTERIORS LTD<br>168 Regents Park Road<br>Primrose Hill, London NW1 8XN                     |
| 2                                                                             | project ref.<br>2201 | drawing no.<br>201PRO | revision<br># | t : 020 7586 5533<br>f : 020 7586 1987<br>e : info@cliftoninteriors.com<br>www.cliftoninteriors.com |
|                                                                               |                      |                       |               |                                                                                                     |