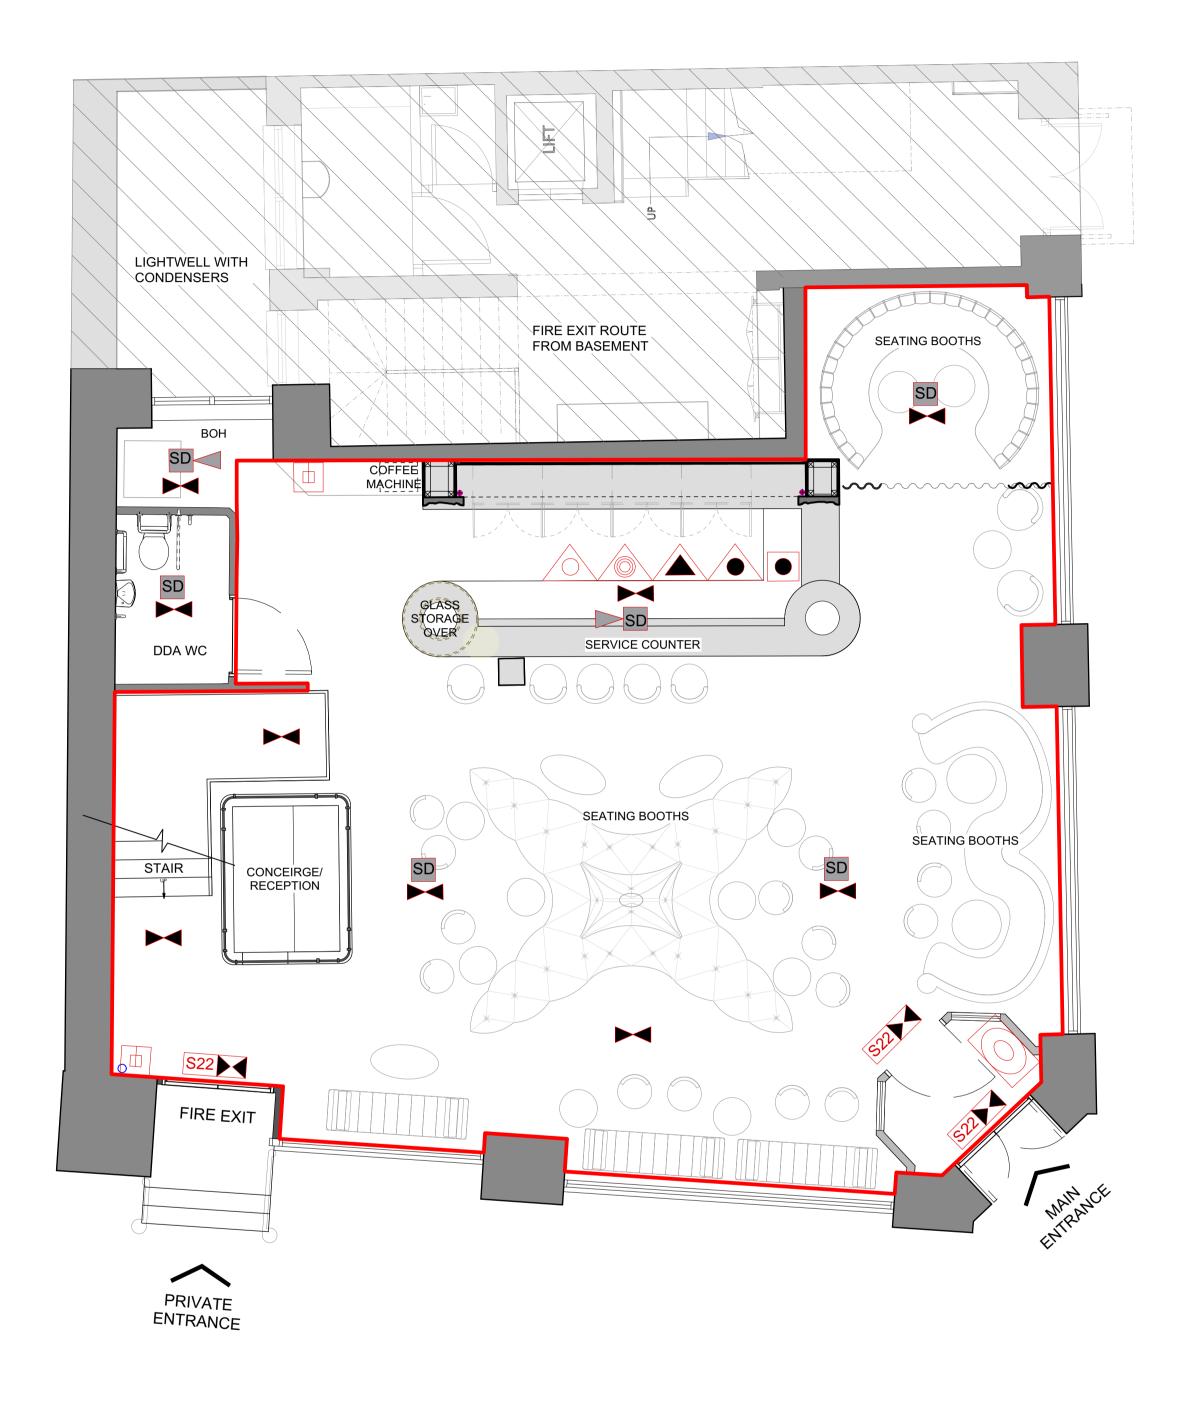

1 GROUND FLOOR LICENSING PLAN 1:50@A1 / 1:100@A3

## PLEASE NOTE:

The works indicated on this drawing are subject to a design risk assessment which is to be reappraised on each revision. All dimensions to be verified on site. Do not scale off this drawing. This drawing is the copyright of Grapes Design.

All copyright is reserved by them and any information contained may not be copied, reprinted or disclosed without their prior consent in writing.

HATCHED AREA NOT IN DEMISE