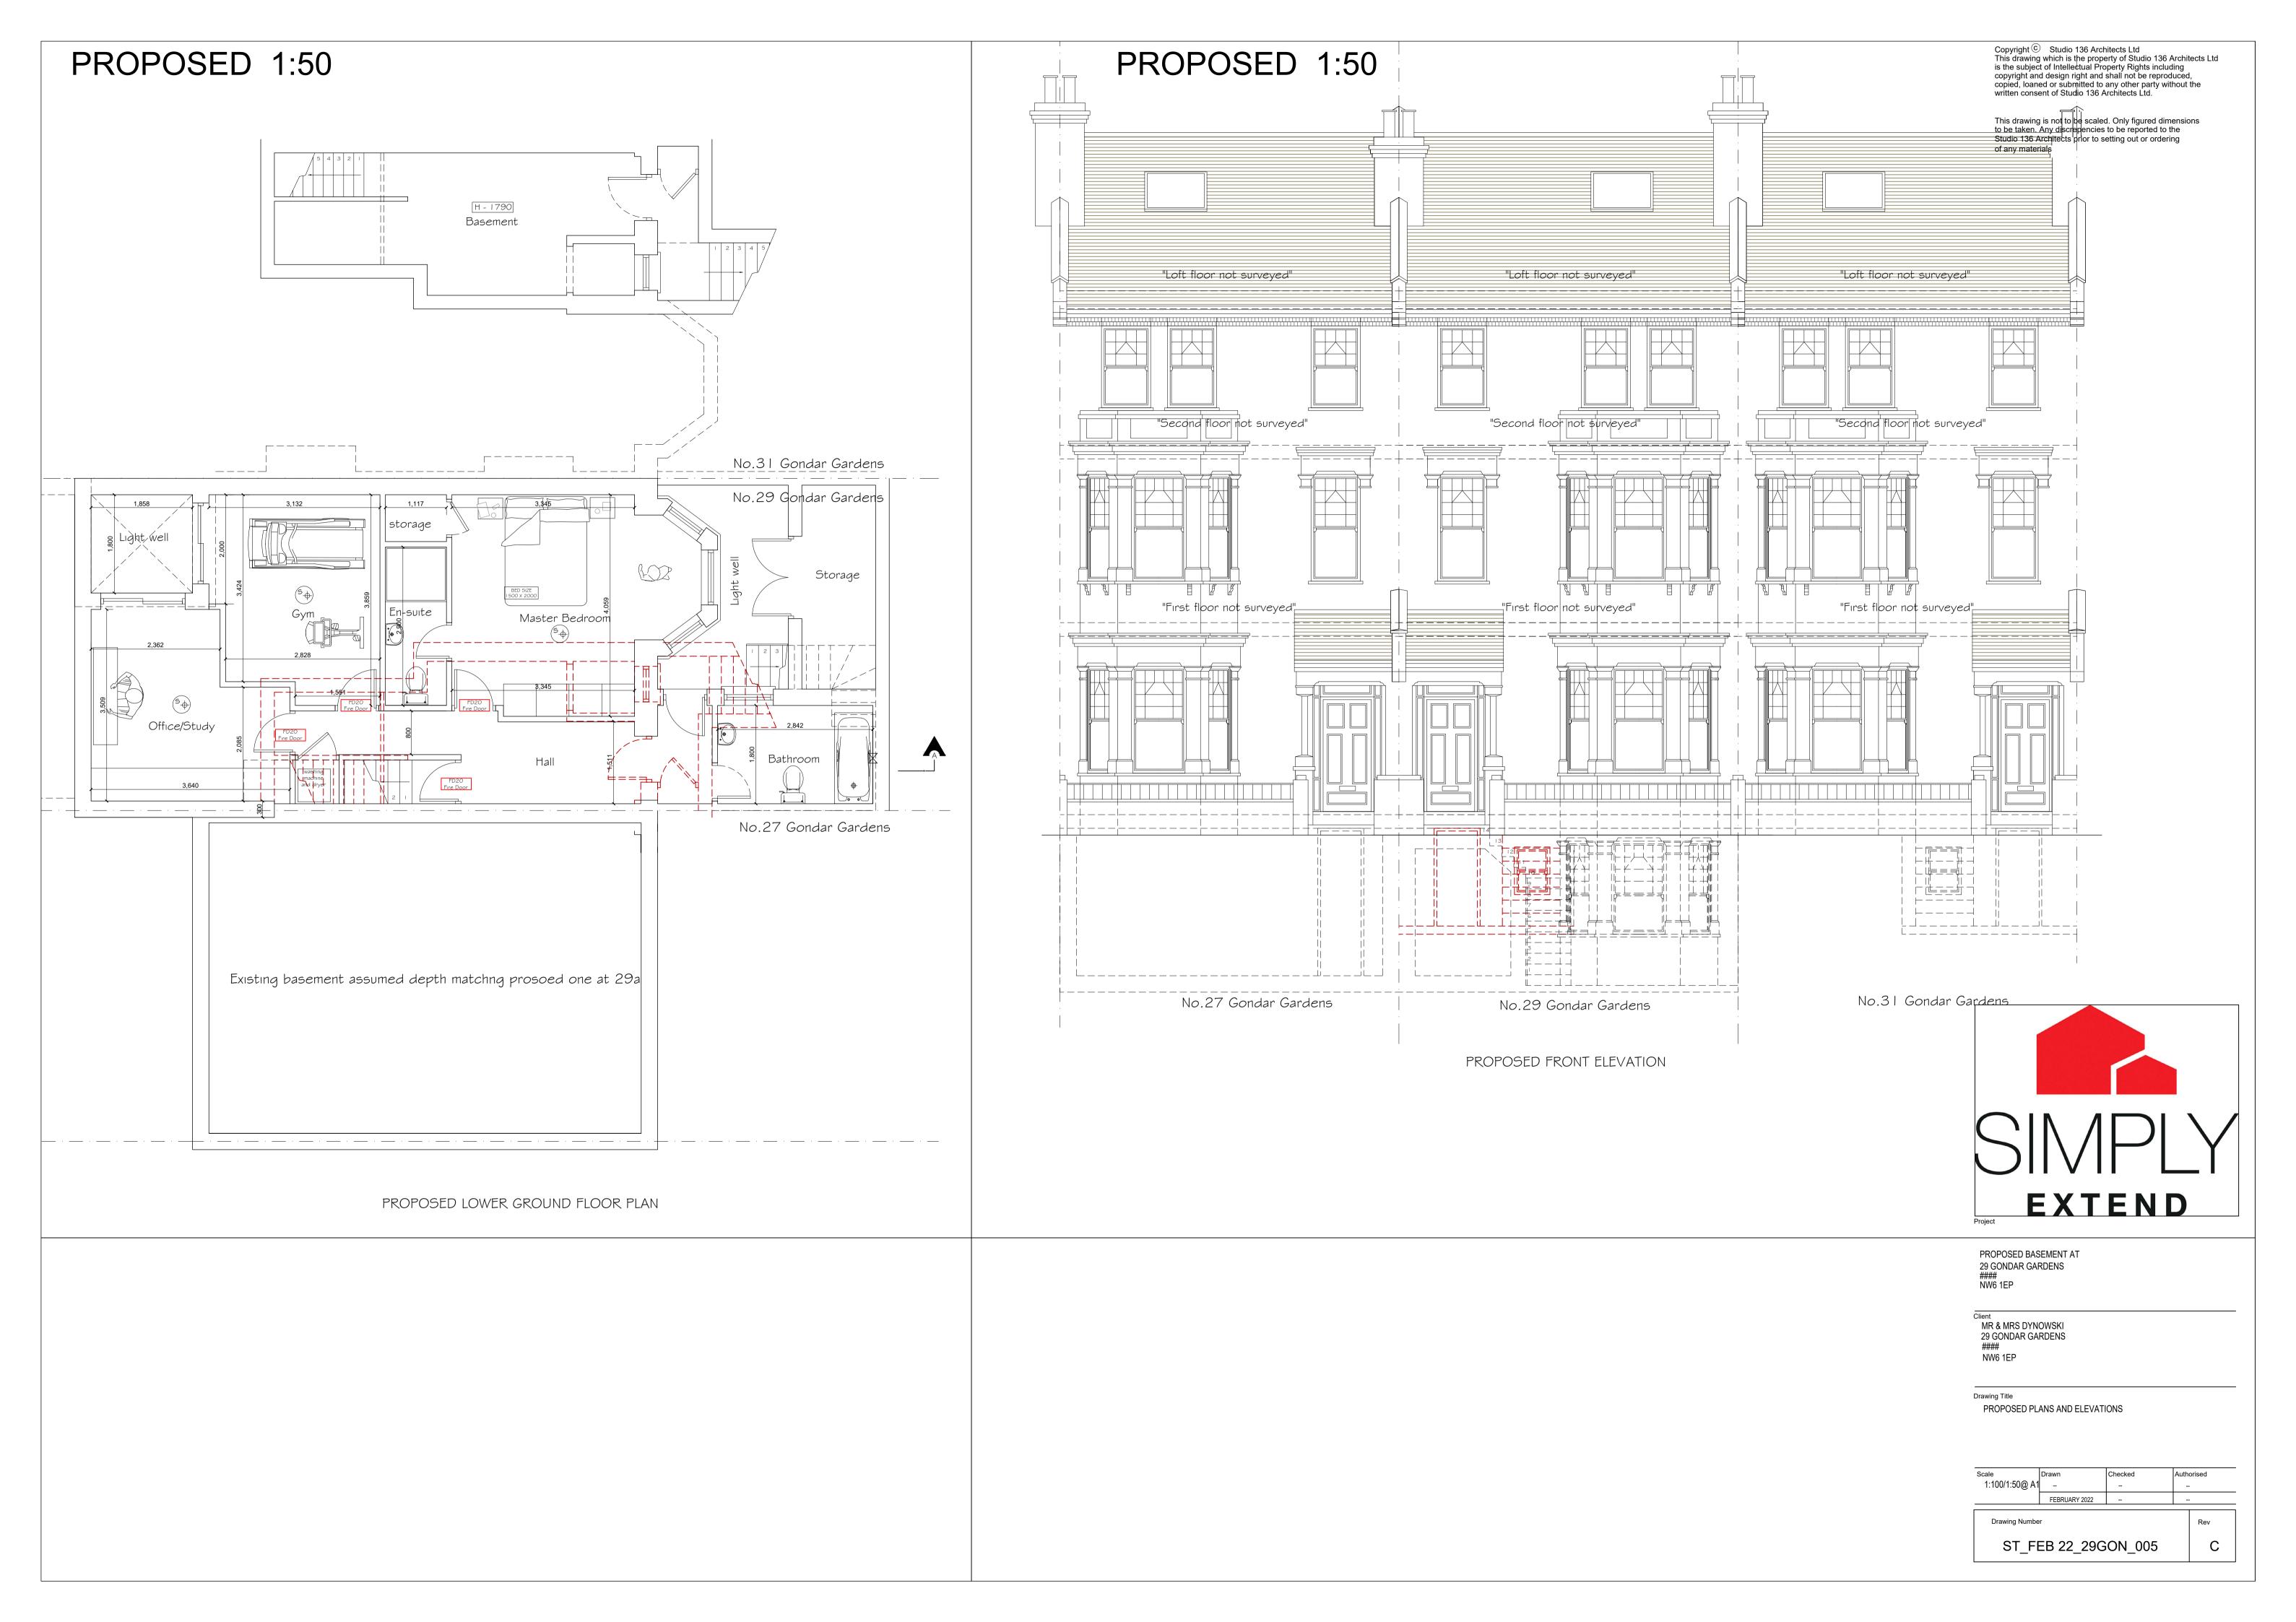

PROPOSED SECTION A-A

PROPOSED LOWER GROUND FLOOR PLAN

Copyright ⓒ Studio 136 Architects Ltd This drawing which is the property of Studio 136 Architects Ltd is the subject of Intellectual Property Rights including copyright and design right and shall not be reproduced, copied, loaned or submitted to any other party without the written consent of Studio 136 Architects Ltd.

This drawing is not to be scaled. Only figured dimensions to be taken. Any discrepencies to be reported to the Studio 136 Architects prior to setting out or ordering of any materials

Copyright C Studio 136 Architects Ltd This drawing which is the property of Studio 136 Architects Ltd is the subject of Intellectual Property Rights including copyright and design right and shall not be reproduced, copied, loaned or submitted to any other party without the written consent of Studio 136 Architects Ltd.

This drawing is not to be scaled. Only figured dimensions to be taken. Any discrepencies to be reported to the Studio 136 Architects prior to setting out or ordering of any materials

| SIMPLY                                                              |                 |                |
|---------------------------------------------------------------------|-----------------|----------------|
| PROPOSED BASEMENT AT<br>29 GONDAR GARDENS<br>####<br>NW6 1EP        |                 |                |
| Client<br>MR & MRS DYNOWSKI<br>29 GONDAR GARDENS<br>####<br>NW6 1EP |                 |                |
| Drawing Title<br>PROPOSED PLANS AND ELEVA                           | ATIONS          |                |
| Scale Drawn<br>1:100/1:50@ A1<br>FEBRUARY 2022                      | Checked<br><br> | Authorised<br> |
| Drawing Number                                                      |                 | Rev            |
| ST_FEB 22_29GON_004 C                                               |                 |                |