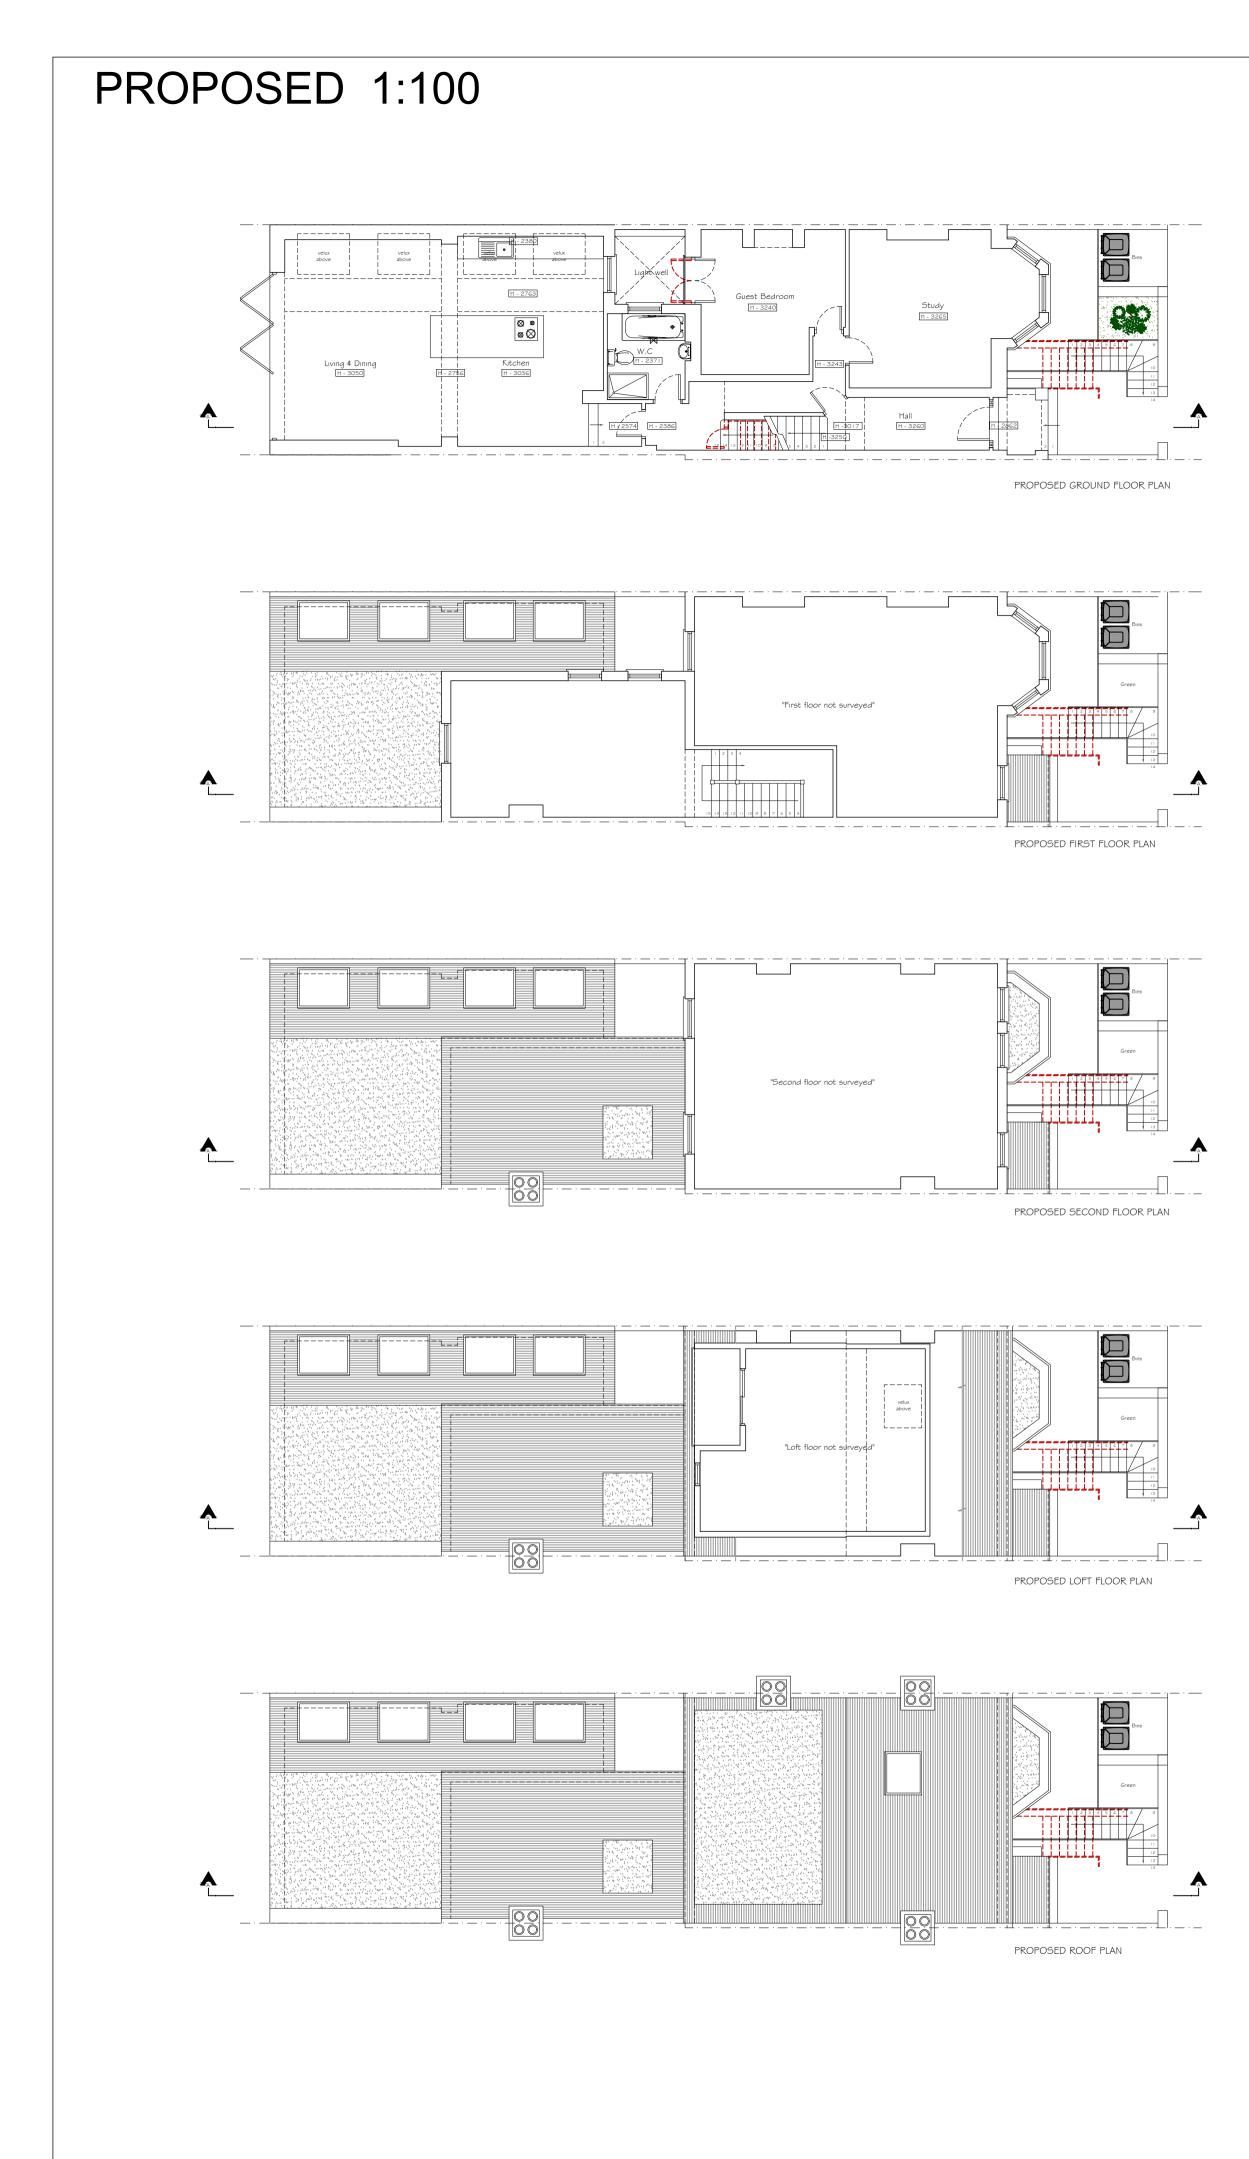

This drawing is not to be scaled. Only figured dimensions to be taken. Any discrepencies to be reported to the Studio 136 Architects prior to setting out or ordering of any materials

| SIMPLY                                                              |                 |                |
|---------------------------------------------------------------------|-----------------|----------------|
| PROPOSED BASEMENT AT<br>29 GONDAR GARDENS<br>####<br>NW6 1EP        |                 |                |
| Client<br>MR & MRS DYNOWSKI<br>29 GONDAR GARDENS<br>####<br>NW6 1EP |                 |                |
| Drawing Title<br>PROPOSED PLANS AND ELEVA                           | ATIONS          |                |
| Scale Drawn<br>1:100/1:50@ A1<br>FEBRUARY 2022                      | Checked<br><br> | Authorised<br> |
| Drawing Number                                                      |                 | Rev            |
| ST_FEB 22_29GON_004 C                                               |                 |                |