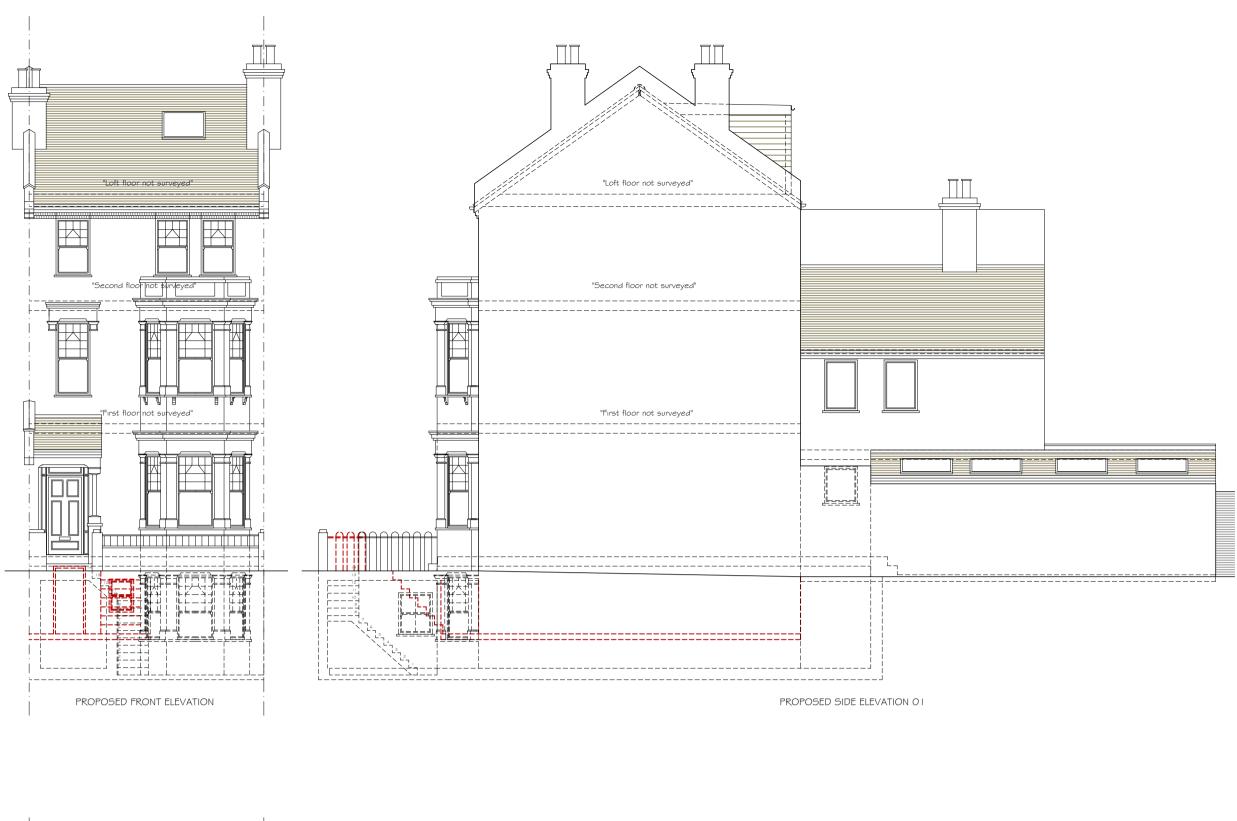

This drawing is not to be scaled. Only figured dimensions to be taken. Any discrepencies to be reported to the Studio 136 Architects prior to setting out or ordering of any materials

| SIMPLY                                                              |                 |                |
|---------------------------------------------------------------------|-----------------|----------------|
| PROPOSED BASEMENT AT<br>29 GONDAR GARDENS<br>####<br>NW6 1EP        |                 |                |
| Client<br>MR & MRS DYNOWSKI<br>29 GONDAR GARDENS<br>####<br>NW6 1EP |                 |                |
| Drawing Title<br>PROPOSED PLANS AND ELEVA                           | ATIONS          |                |
| Scale Drawn<br>1:100/1:50@ A1<br>FEBRUARY 2022                      | Checked<br><br> | Authorised<br> |
| Drawing Number                                                      |                 | Rev            |
| ST_FEB 22_29GON_004 C                                               |                 |                |