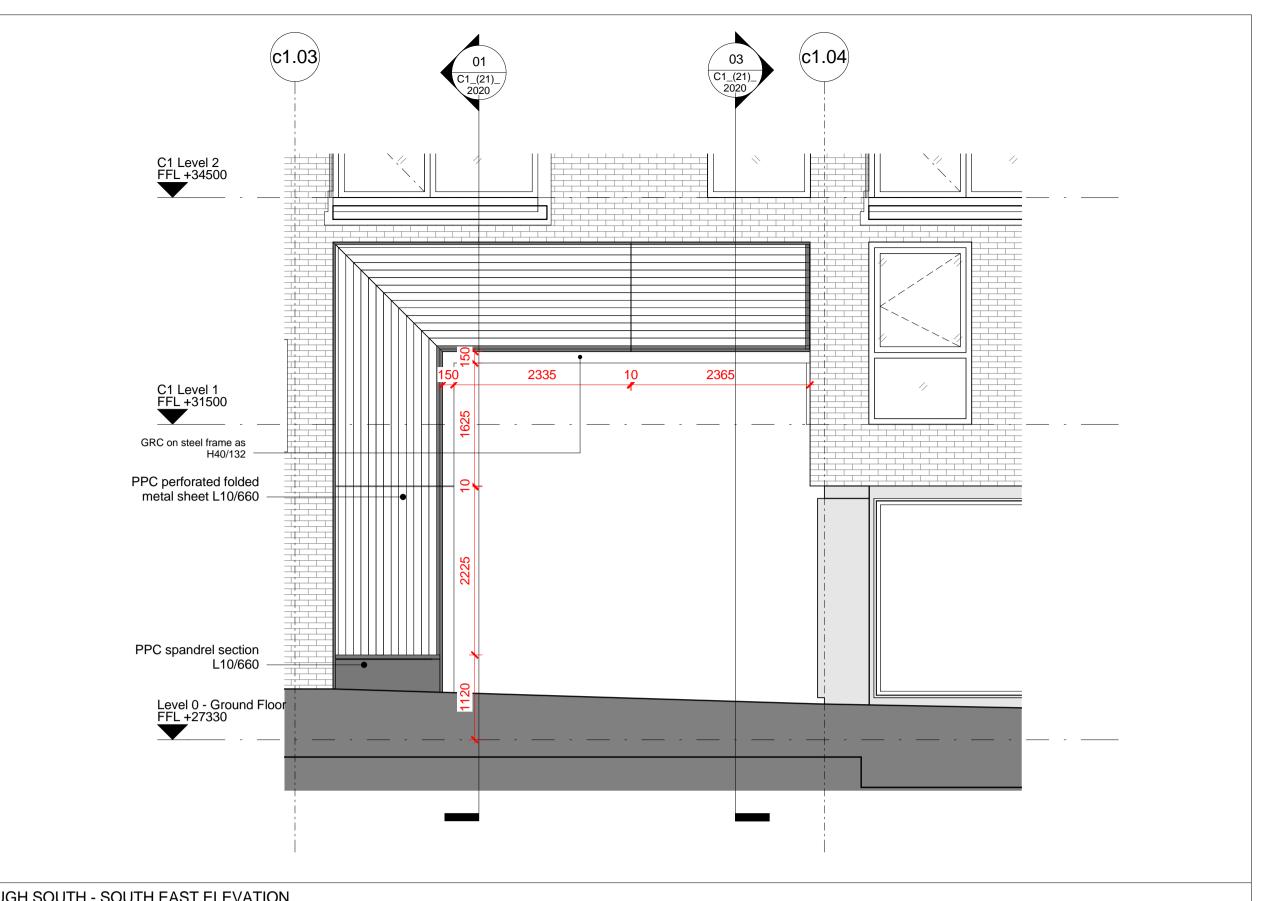

## 02 CUT THROUGH SOUTH - SOUTH EAST ELEVATION



## 04 CUT THROUGH SOUTH - NORTH WEST ELEVATION

| CONSULTANTS             |                     | N  |
|-------------------------|---------------------|----|
| CLIENT:                 | Stanley Sidings     | 1. |
| CONTRACTOR:             | Масе                |    |
| STRUCTURAL ENGINEER:    | Walsh Group         | 3. |
| MECHANICAL ENGINEER:    | AECOM               | 4. |
| COST CONSULTANT:        | Gardiner & Theobald |    |
| PROJECT MANAGER:        | Gardiner & Theobald |    |
| ACOUSTIC CONSULTANT:    | Hoare Lea           |    |
| TRANSPORT CONSULTANT:   | Arup                |    |
| PLANNING CONSULTANT:    | Gerald Eve          |    |
| LANDSCAPE ARCHITECT:    | Fabrik              |    |
| CDM CO-ORDINATOR:       | MSA Safety