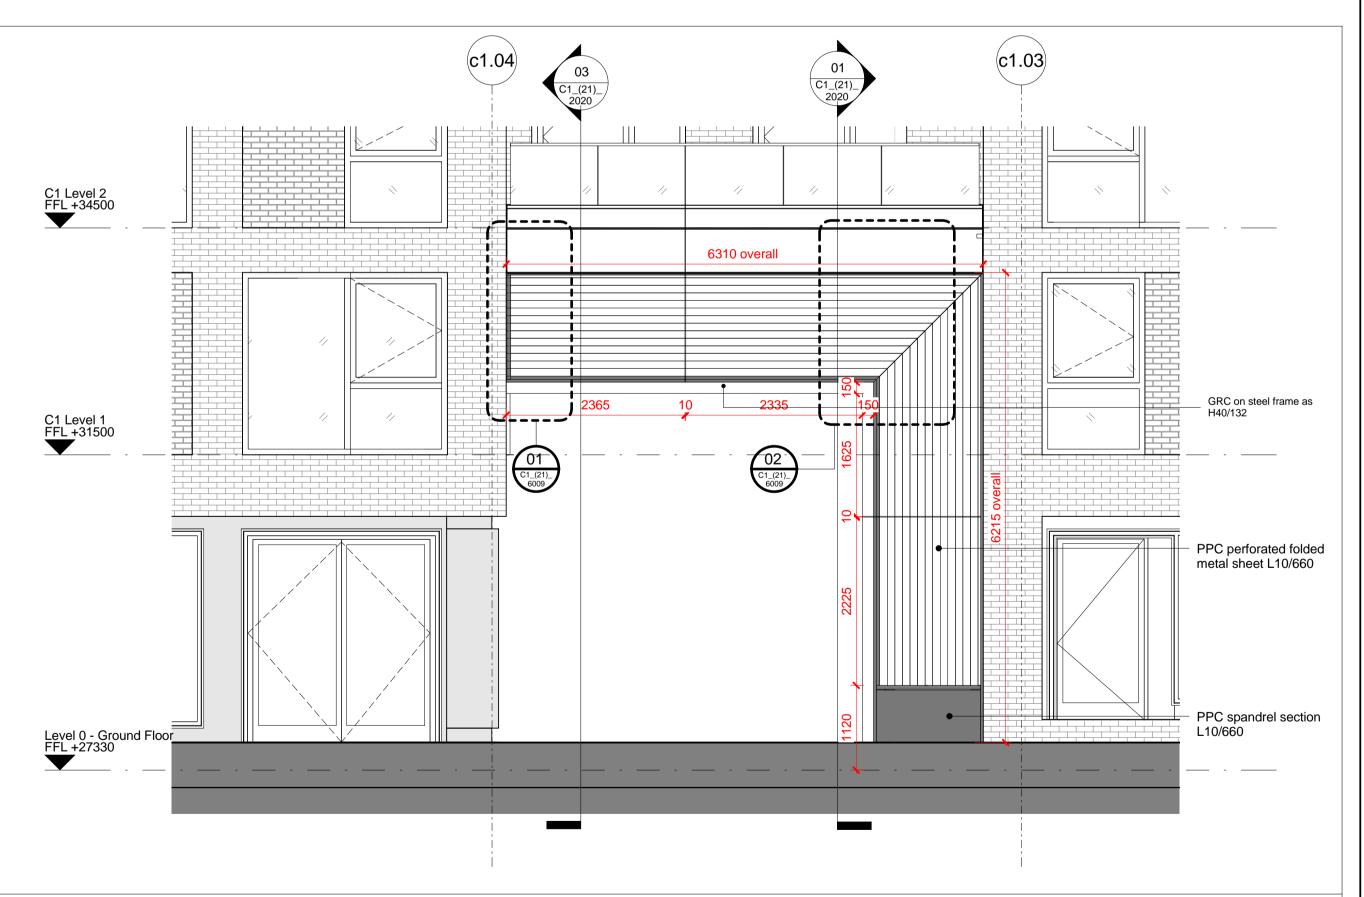

## 04 CUT THROUGH SOUTH - NORTH WEST ELEVATION

| CONSULTANTS             |                     | N  |
|-------------------------|---------------------|----|
| CLIENT:                 | Stanley Sidings     | 1. |
| CONTRACTOR:             | Масе                |    |
| STRUCTURAL ENGINEER:    | Walsh Group         | 3. |
| MECHANICAL ENGINEER:    | AECOM               | 4. |
| COST CONSULTANT:        | Gardiner & Theobald |    |
| PROJECT MANAGER:        | Gardiner & Theobald |    |
| ACOUSTIC CONSULTANT:    | Hoare Lea           |    |
| TRANSPORT CONSULTANT:   | Arup                |    |
| PLANNING CONSULTANT:    | Gerald Eve          |    |
| LANDSCAPE ARCHITECT:    | Fabrik              |    |
| CDM CO-ORDINATOR:       | MSA Safety          |    |
| <br>PRINCIPAL DESIGNER: | Gardiner & Theobald |    |
|                         |                     | 1  |