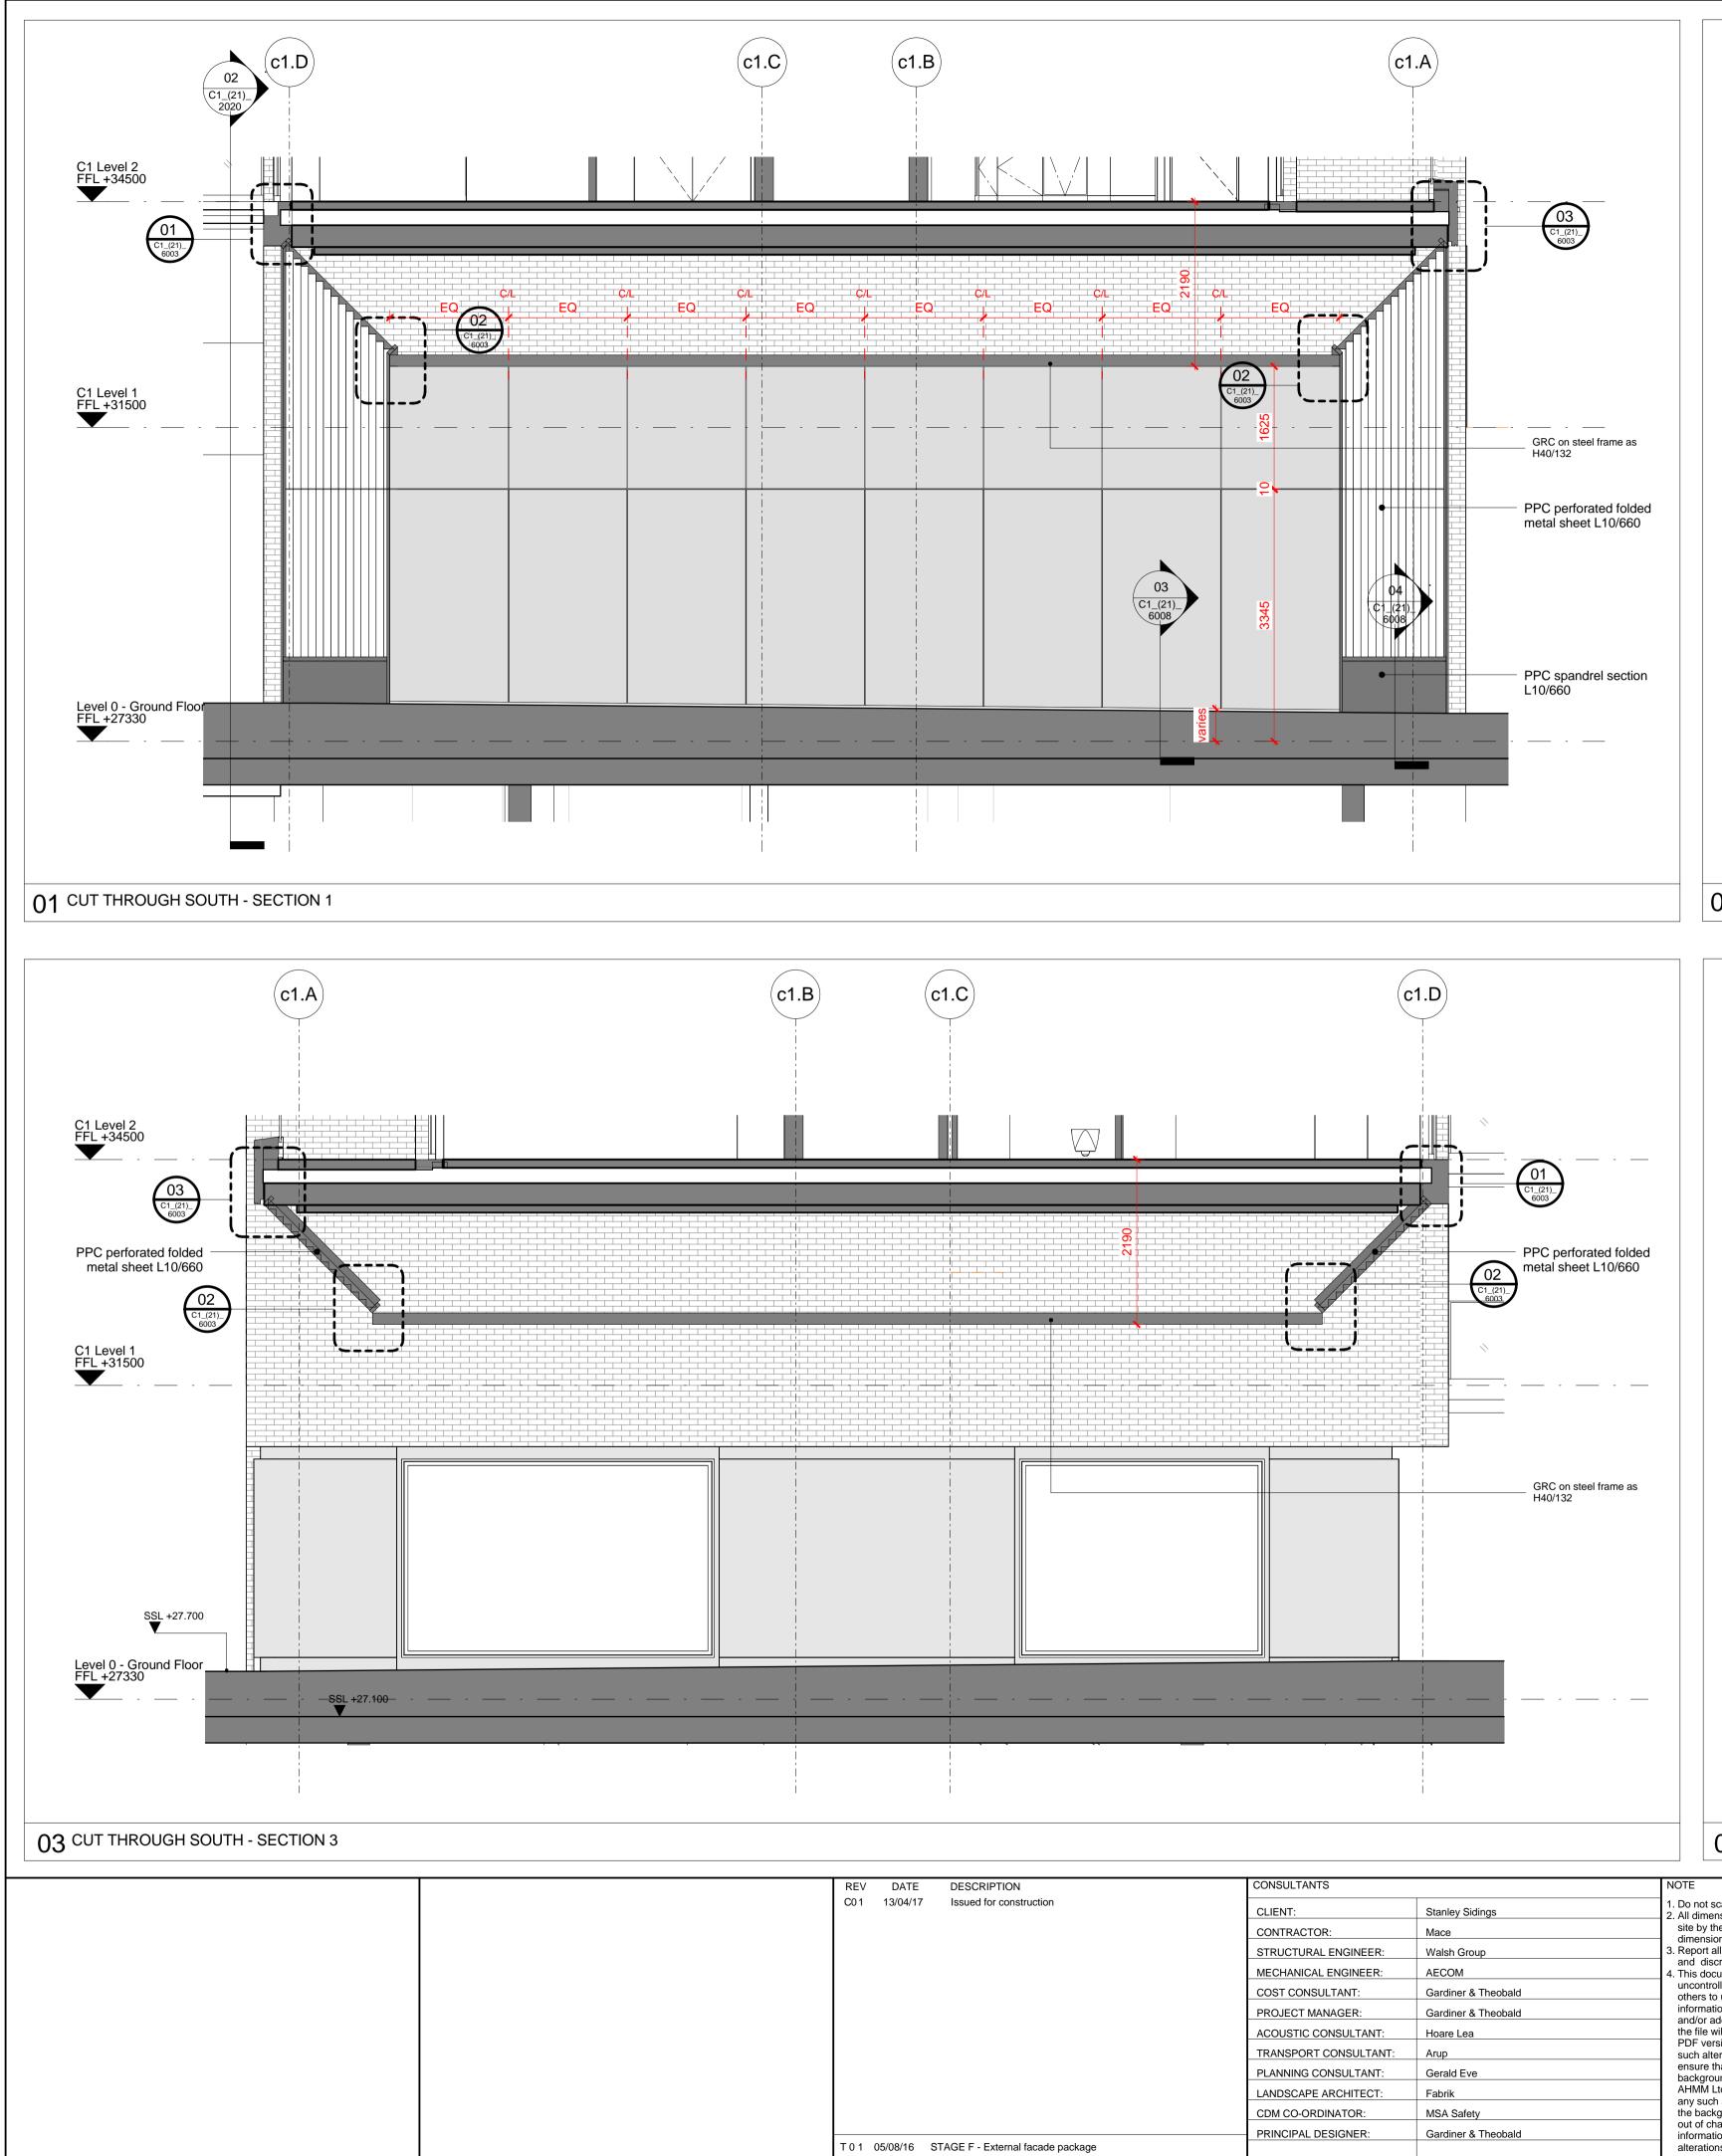

## 02 CUT THROUGH SOUTH - SOUTH EAST ELEVATION



## 04 CUT THROUGH SOUTH - NORTH WEST ELEVATION

| CONSULTANTS             |                     | N  |
|-------------------------|---------------------|----|
| CLIENT:                 | Stanley Sidings     | 1. |
| CONTRACTOR:             | Масе                |    |
| STRUCTURAL ENGINEER:    | Walsh Group         | 3. |
| MECHANICAL ENGINEER:    | AECOM               | 4. |
| COST CONSULTANT:        | Gardiner & Theobald |    |
| PROJECT MANAGER:        | Gardiner & Theobald |    |
| ACOUSTIC CONSULTANT:    | Hoare Lea           |    |
| TRANSPORT CONSULTANT:   | Arup                |    |
| PLANNING CONSULTANT:    | Gerald Eve          |    |
| LANDSCAPE ARCHITECT:    | Fabrik              |    |
| CDM CO-ORDINATOR:       | MSA Safety