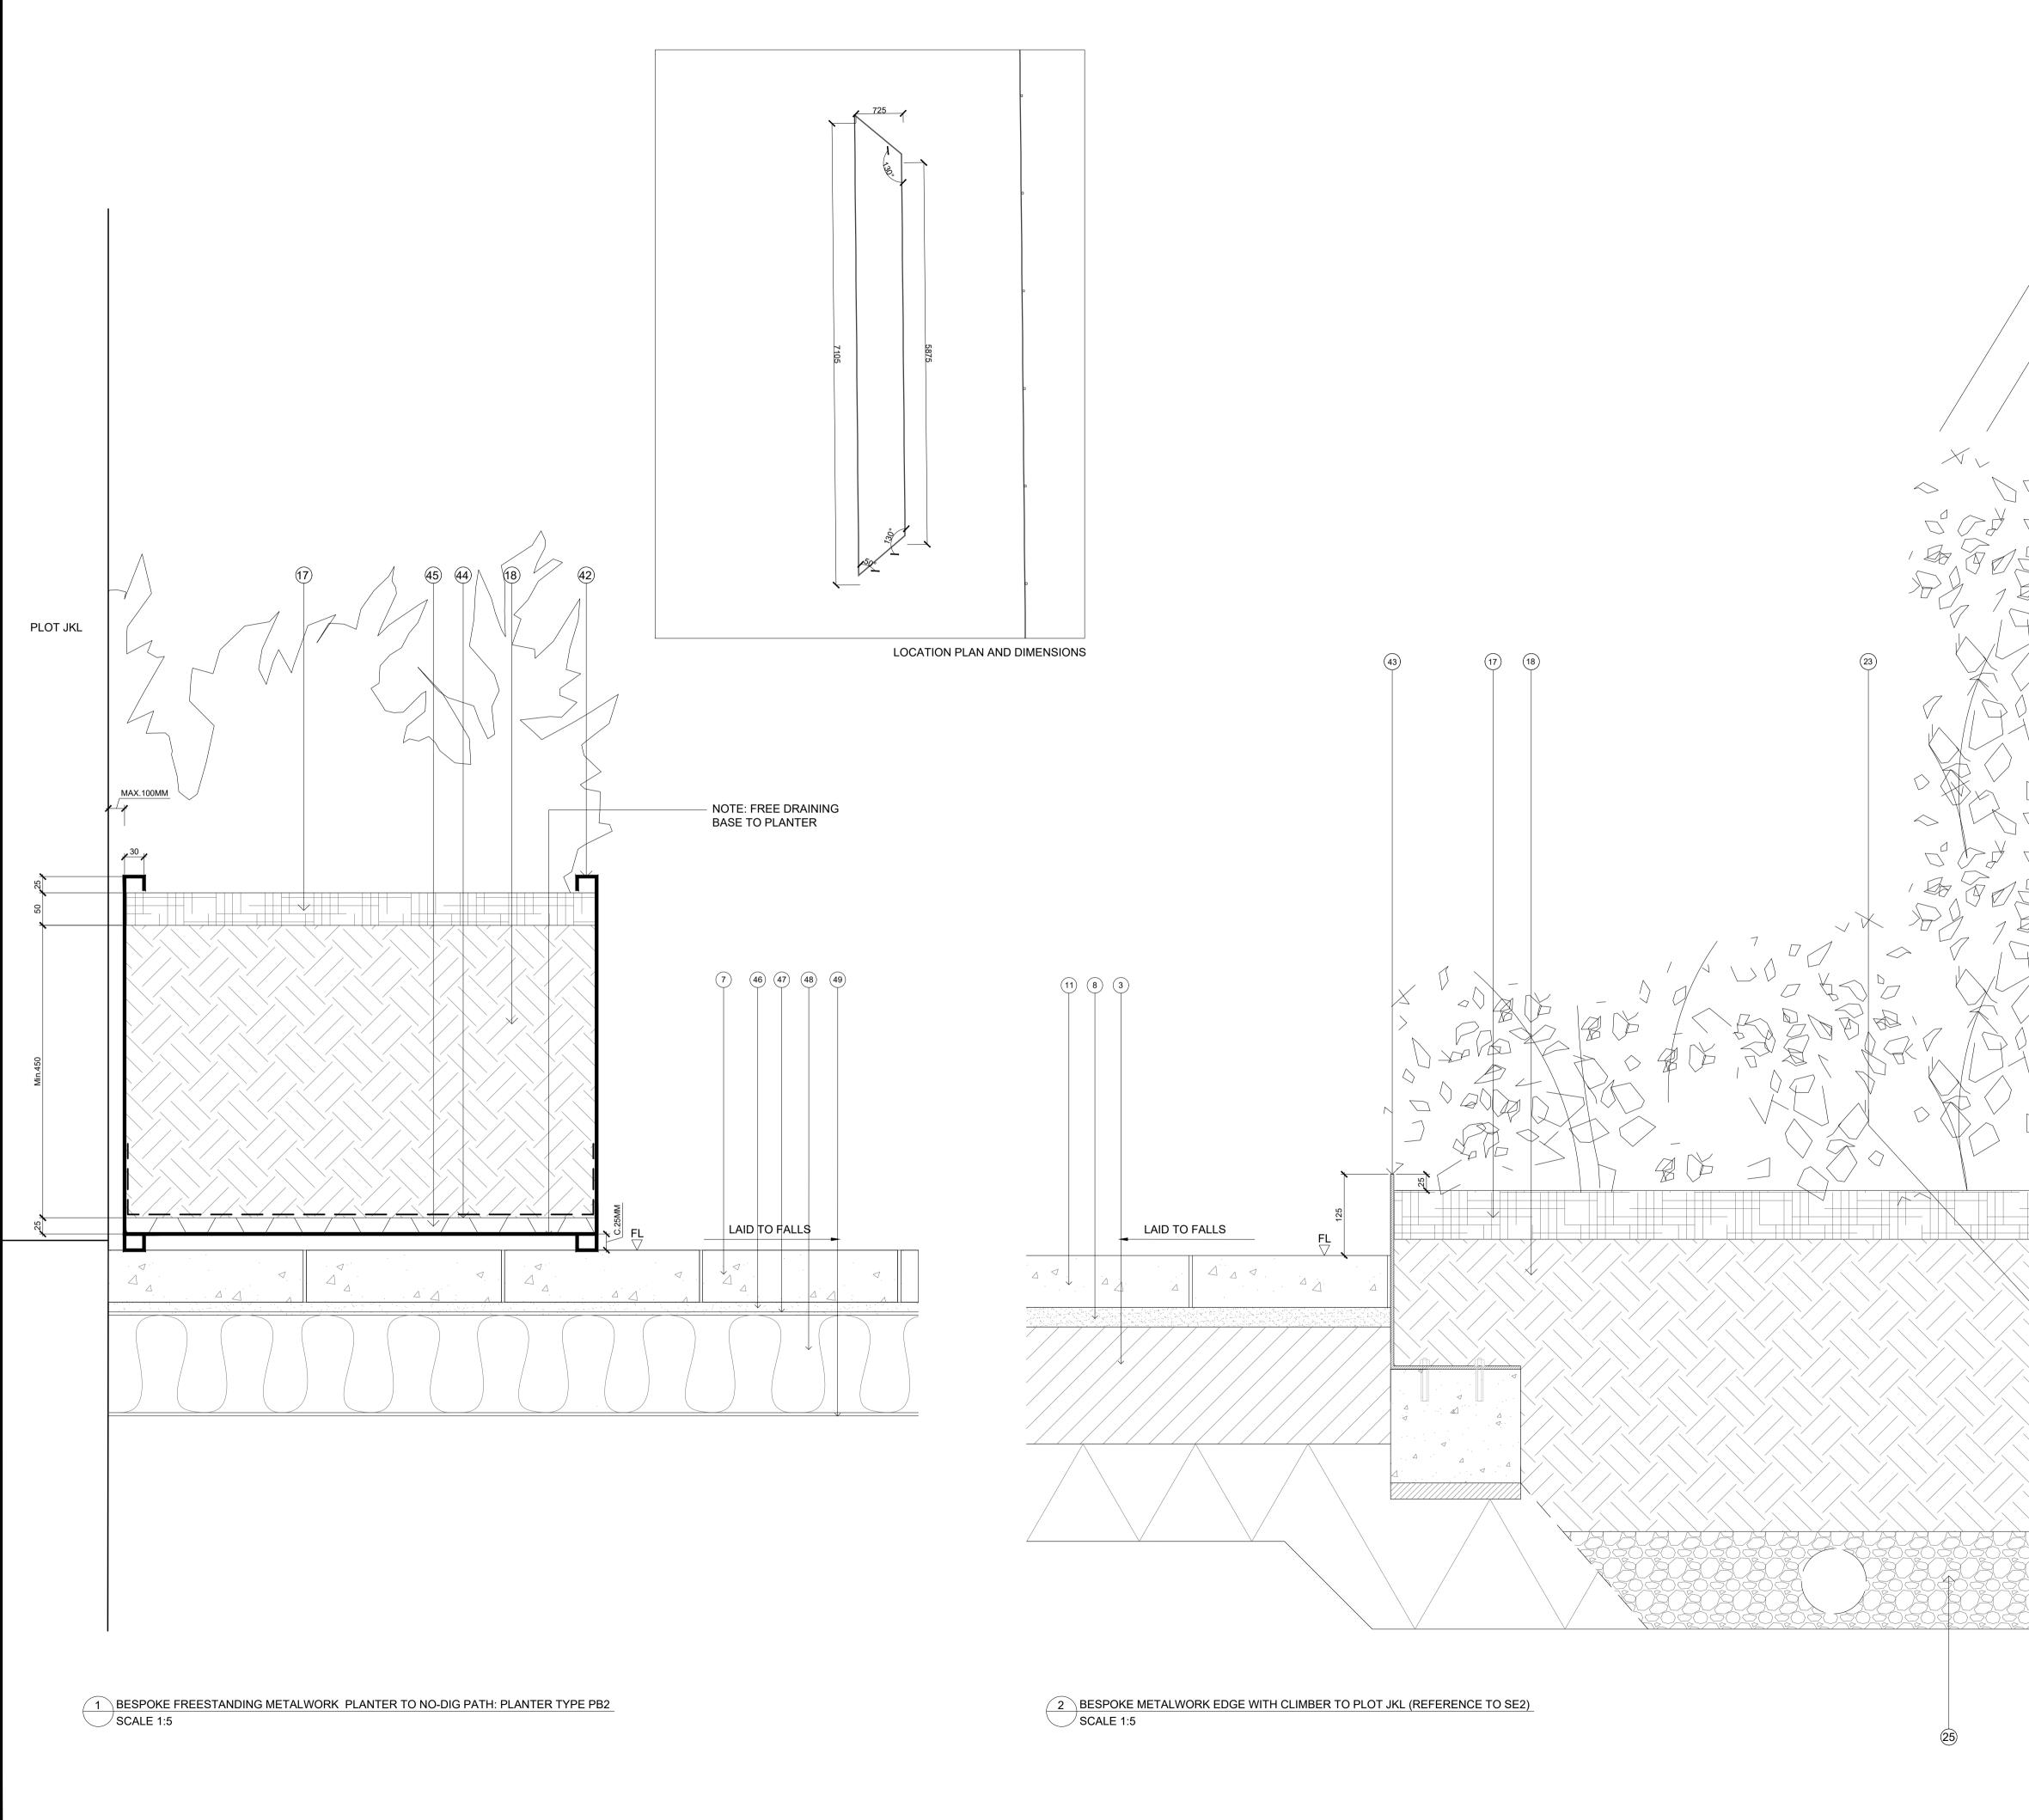

|              |                         | GENERAL NOTES:                                                                                                                                                                                                                                        |
|--------------|-------------------------|-------------------------------------------------------------------------------------------------------------------------------------------------------------------------------------------------------------------------------------------------------|
|              |                         | 1. All dimensions and levels to be checked and verified on site before                                                                                                                                                                                |
|              |                         | <ol> <li>commencing any work or producing shop drawings</li> <li>This drawing is to be read in conjunction with all other relevant drawings,</li> </ol>                                                                                               |
| I            |                         | <ul> <li>specifications and schedules.</li> <li>Any discrepancy concerning the drawings should be referred to the originator / CA immediately</li> </ul>                                                                                              |
|              |                         | <ol> <li>All dimensions in millimetres unless noted otherwise</li> <li>All levels in metres</li> </ol>                                                                                                                                                |
|              |                         | <ol> <li>Existing service alignments to be checked on site by the contractor on site by<br/>the contractor prior to construction work commencing</li> <li>The content of this drawing is to be read in conjunction with the latest project</li> </ol> |
|              |                         | CDM risk register                                                                                                                                                                                                                                     |
| 0            |                         |                                                                                                                                                                                                                                                       |
|              | TO ARCHITECTURE         | NOTES:                                                                                                                                                                                                                                                |
|              | ELEVATION DETAILS       | 1. Refer to General Arrangement drawings,                                                                                                                                                                                                             |
|              |                         | Landscape Details and Landscape Specification<br>as cross reference documents for all landscape                                                                                                                                                       |
| Z            | z                       | proposals.                                                                                                                                                                                                                                            |
|              |                         | <ol><li>Refer to Civil Engineer's details and specification<br/>for all proposed paving makeups and drainage.</li></ol>                                                                                                                               |
| /            |                         | Shown indicatively in Landscape Architect's drawings.                                                                                                                                                                                                 |
|              |                         | 3. Refer to M+E Engineer's details and specification                                                                                                                                                                                                  |
|              |                         | for all utilities and lighting proposals. Shown indicatively in Landscape Architect's drawings.                                                                                                                                                       |
|              |                         | <ol> <li>Refer to Structural Engineer's information for all<br/>external structures and footings. Shown</li> </ol>                                                                                                                                    |
|              |                         | indicatively in Landscape Architect's drawings.<br>5. All works to existing trees or within the Root                                                                                                                                                  |
|              |                         | Protection Zone (RPZ) of the existing trees to be                                                                                                                                                                                                     |
|              |                         | carried out in strict accordance with BS 5837:2012.<br>To be read in conjunction with the Arboricultural                                                                                                                                              |
|              |                         | Impact Assessment (AIA) by Hayden's<br>Arboricultural Consultants.                                                                                                                                                                                    |
|              |                         | <ol><li>Contractor to make provision for further site<br/>investigation to determine the exact extent of</li></ol>                                                                                                                                    |
|              |                         | existing tree roots and localised level survey at                                                                                                                                                                                                     |
|              |                         | each tree.<br>7. Please refer to the site wide drawing by Hawkins                                                                                                                                                                                     |
|              | 8                       | Brown, reference AGV-HBA-NE-00-DR-A-20-0001 for the Active Site Boundary including proposed                                                                                                                                                           |
| Z (Z         | 300                     | hoarding lines.                                                                                                                                                                                                                                       |
| $ \land $    |                         |                                                                                                                                                                                                                                                       |
| H            | PLOT JKL COLUMN         |                                                                                                                                                                                                                                                       |
|              |                         |                                                                                                                                                                                                                                                       |
|              |                         |                                                                                                                                                                                                                                                       |
|              |                         |                                                                                                                                                                                                                                                       |
|              |                         |                                                                                                                                                                                                                                                       |
| /            | 0                       |                                                                                                                                                                                                                                                       |
|              | 300                     |                                                                                                                                                                                                                                                       |
| _            |                         |                                                                                                                                                                                                                                                       |
|              |                         |                                                                                                                                                                                                                                                       |
| VT           |                         |                                                                                                                                                                                                                                                       |
|              | 51                      |                                                                                                                                                                                                                                                       |
| A            |                         |                                                                                                                                                                                                                                                       |
|              |                         |                                                                                                                                                                                                                                                       |
| $\mathbf{O}$ |                         |                                                                                                                                                                                                                                                       |
|              |                         |                                                                                                                                                                                                                                                       |
| $\rangle$    |                         |                                                                                                                                                                                                                                                       |
| ,<br>        | 200                     |                                                                                                                                                                                                                                                       |
| /            |                         |                                                                                                                                                                                                                                                       |
|              |                         |                                                                                                                                                                                                                                                       |
|              |                         |                                                                                                                                                                                                                                                       |
| <u> </u>     |                         |                                                                                                                                                                                                                                                       |
|              |                         |                                                                                                                                                                                                                                                       |
|              |                         |                                                                                                                                                                                                                                                       |
|              | <b>\</b>                |                                                                                                                                                                                                                                                       |
|              | 75                      |                                                                                                                                                                                                                                                       |
|              | <b>`</b>                |                                                                                                                                                                                                                                                       |
|              |                         |                                                                                                                                                                                                                                                       |
|              |                         |                                                                                                                                                                                                                                                       |
|              |                         |                                                                                                                                                                                                                                                       |
|              |                         |                                                                                                                                                                                                                                                       |
|              |                         |                                                                                                                                                                                                                                                       |
|              | 450                     | 01         21/10/2021         STAGE 4 - FOR STAGE APPROVAL         PJ         PC           00         17/03/2021         STAGE 4 - DRAFT FOR COORDINATION         PJ         PC                                                                       |
|              |                         | Rev.DateDescriptionDrawnCh'd                                                                                                                                                                                                                          |
|              |                         | Gigrant                                                                                                                                                                                                                                               |
|              |                         | 9 grant<br>2 associates                                                                                                                                                                                                                               |
|              |                         | Landscape Architecture, Urban Design, Creative Ecology<br>22 Milk Street, Bath BA1 1UT                                                                                                                                                                |
|              |                         | T: +44 (0) 1225 332664, F: +44 (0) 1225 420803<br>E: info@grant-associates.uk.com                                                                                                                                                                     |
|              |                         | CLIENT                                                                                                                                                                                                                                                |
| <u>Ja</u>    |                         | LB CAMDEN                                                                                                                                                                                                                                             |
|              | 150                     | PROJECT                                                                                                                                                                                                                                               |
| H            |                         | AGAR GROVE REGENERATION<br>PHASE 1C                                                                                                                                                                                                                   |
|              | <b>\</b>                |                                                                                                                                                                                                                                                       |
|              |                         |                                                                                                                                                                                                                                                       |
|              |                         | TYPICAL PLANTERS DETAILS                                                                                                                                                                                                                              |
|              |                         |                                                                                                                                                                                                                                                       |
|              | i                       | Scale: Date: Drawn: Checked: Approved:                                                                                                                                                                                                                |
|              |                         | 1:5@ A1 23/07/2019 MA CH PC<br>Status:                                                                                                                                                                                                                |
|              | S4 – For Stage Approval | STAGE 4 - FOR STAGE APPROVAL                                                                                                                                                                                                                          |
|              |                         | Drawing Number: Rev:                                                                                                                                                                                                                                  |
|              |                         | AGC377-GRA-1C-XX-DR-L-5504 01                                                                                                                                                                                                                         |