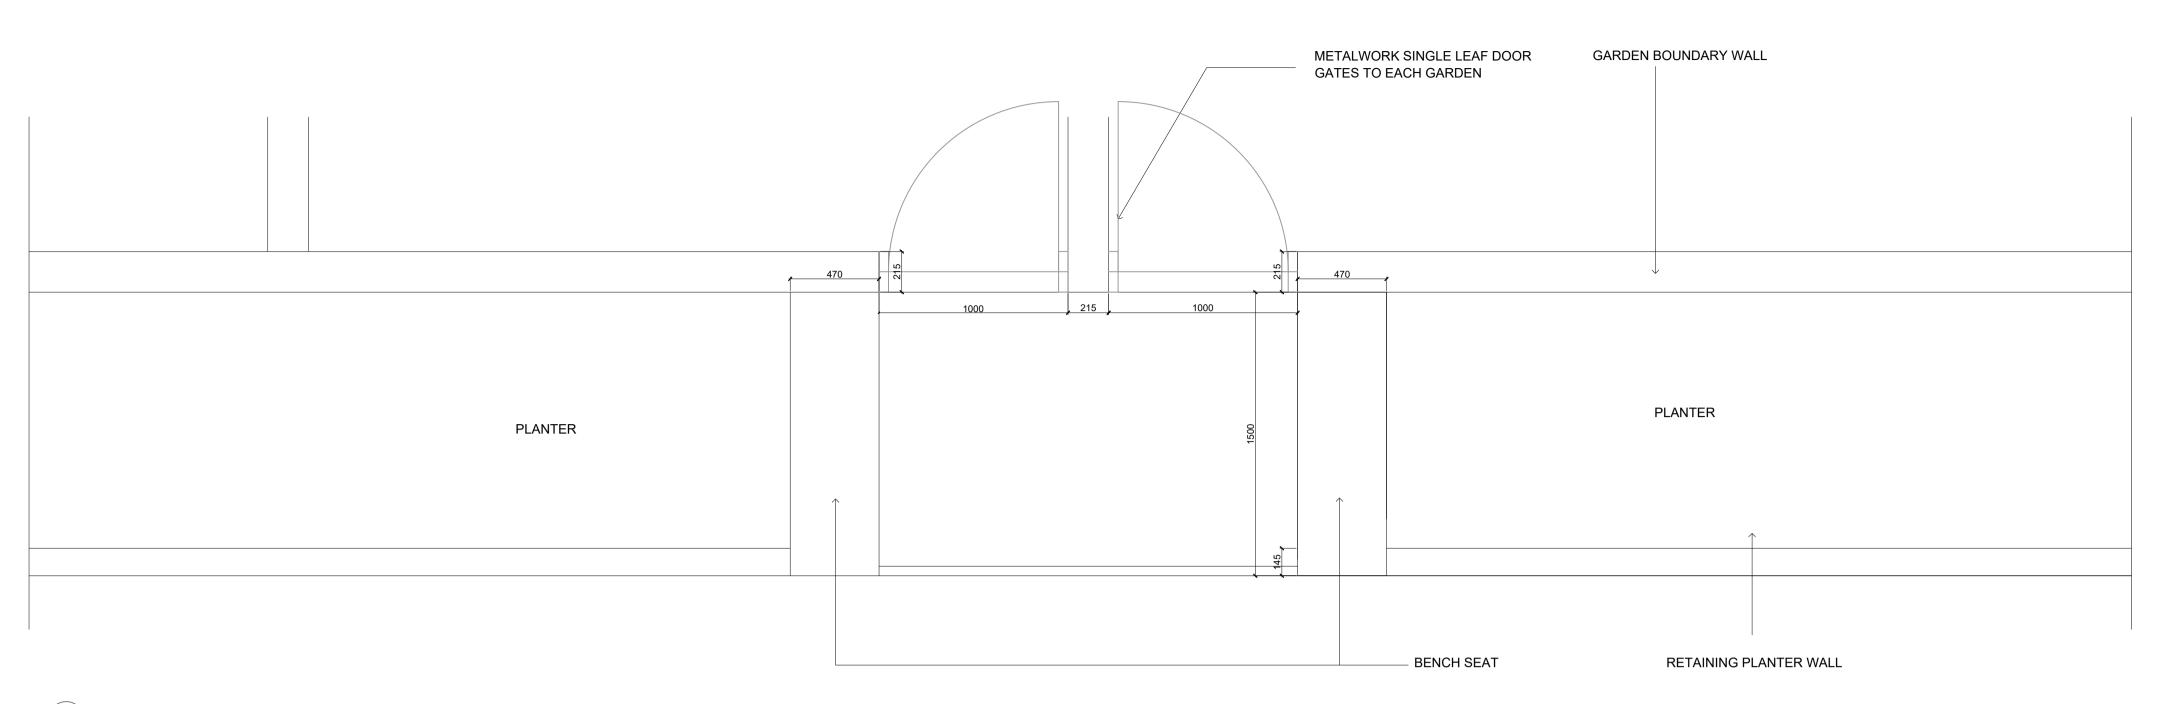

1 PLOT JKL COMMUNAL GARDEN PLAN ✓ SCALE 1:20

2 PLOT JKL COMMUNAL GARDEN ELEVATION SCALE 1:20

S4 – For Stage Approval

GENERAL NOTES:

- All dimensions and levels to be checked and verified on site before commencing any work or producing shop drawings
   This drawing is to be read in conjunction with all other relevant drawings, specifications and schedules.
   Any discrepancy concerning the drawings should be referred to the originator / CA immediately
   All dimensions in millimetres unless noted otherwise
- All levels in metres

## NOTES:

- 1. Refer to General Arrangement drawings, Landscape Details and Landscape Specification as cross reference documents for all landscape
- 2. Refer to Civil Engineer's details and specification for all proposed paving makeups and drainage. Shown indicatively in Landscape Architect's
- Refer to M+E Engineer's details and specification for all utilities and lighting proposals. Shown
- indicatively in Landscape Architect's drawings. 4. Refer to Structural Engineer's information for all external structures and footings. Shown
- indicatively in Landscape Architect's drawings. 5. All works to existing trees or within the Root Protection Zone (RPZ) of the existing trees to be carried out in strict accordance with BS 5837:2012.

To be read in conjunction with the Arboricultural

- Impact Assessment (AIA) by Hayden's Arboricultural Consultants. 6. Contractor to make provision for further site investigation to determine the exact extent of existing tree roots and localised level survey at
- 7. Please refer to the site wide drawing by Hawkins Brown, reference AGV-HBA-NE-00-DR-A-20-0001 for the Active Site Boundary including proposed