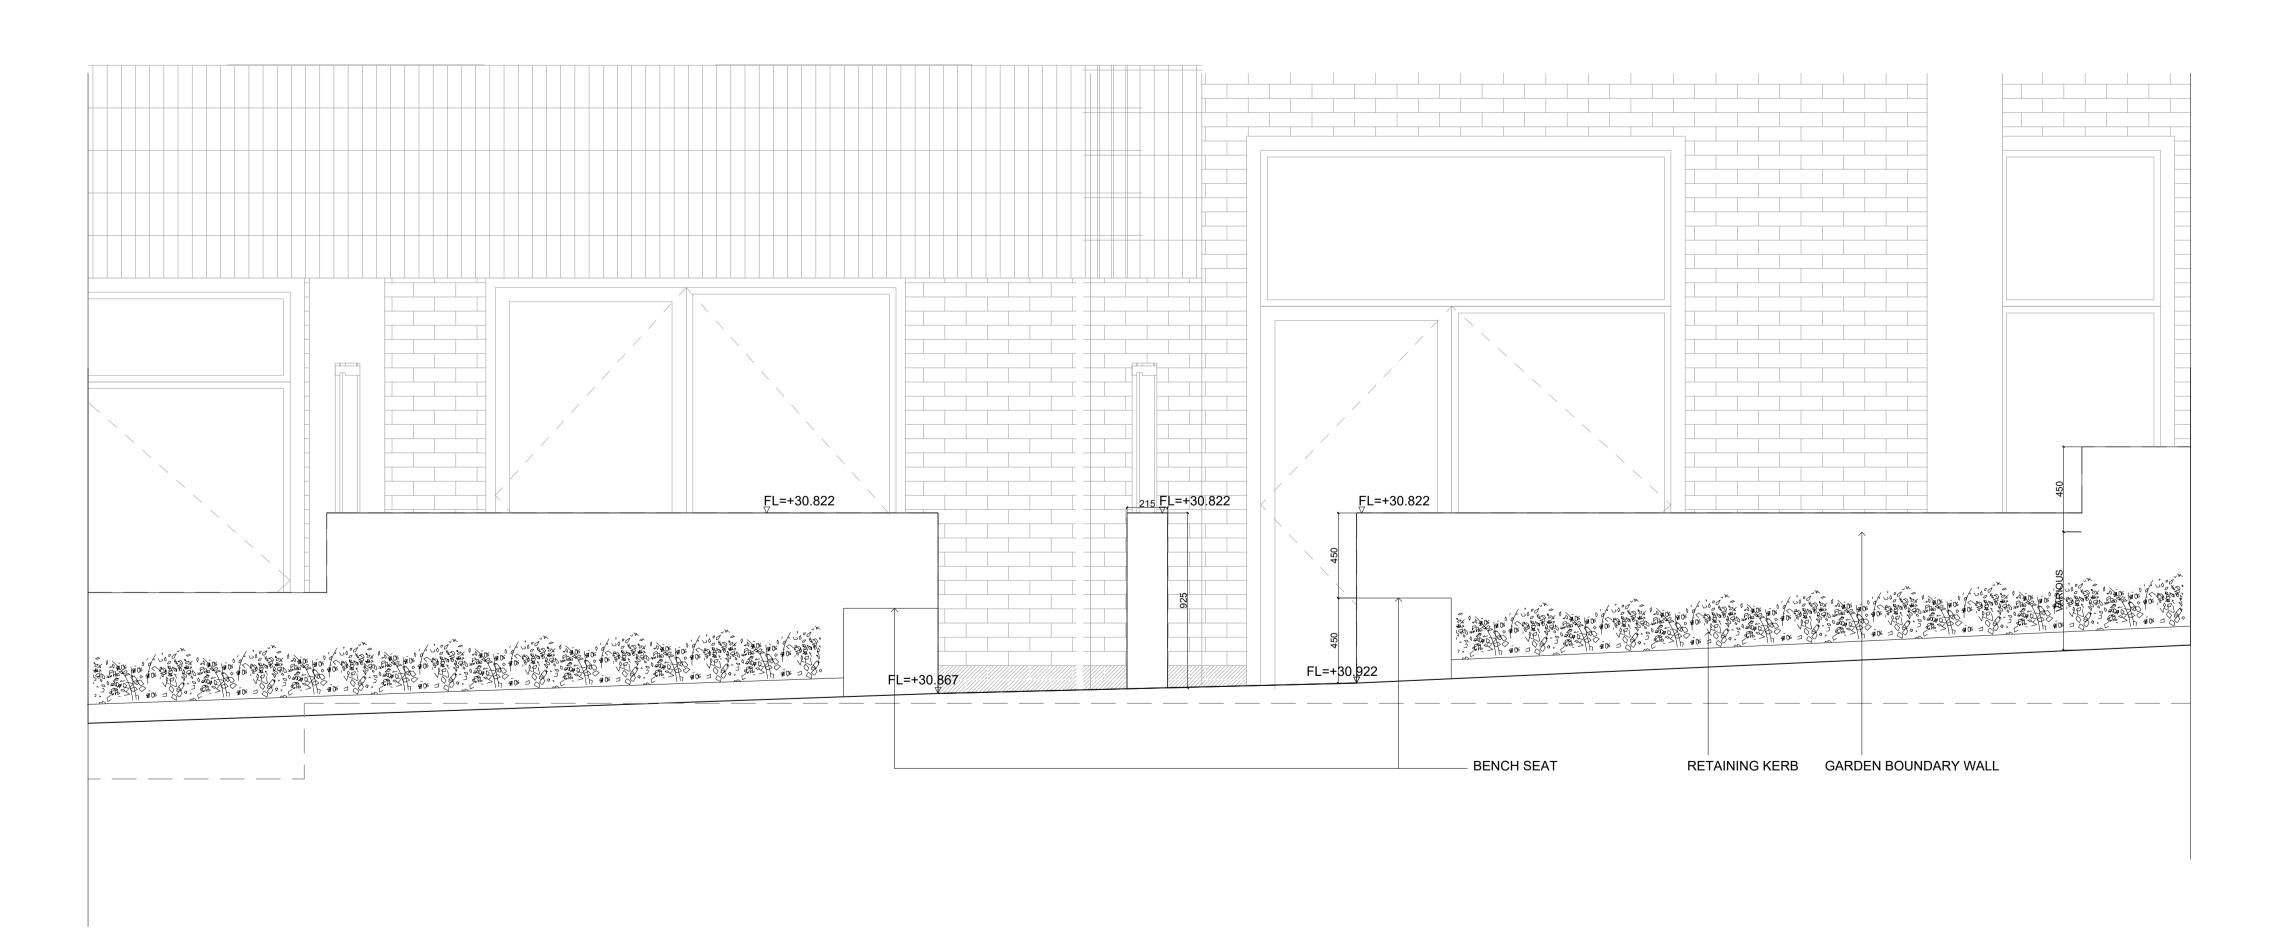

1 PLOT JKL COMMUNAL GARDEN PLAN ✓ SCALE 1:20

2 PLOT JKL COMMUNAL GARDEN ELEVATION SCALE 1:20

S4 – For Stage Approval

GENERAL NOTES:

- All dimensions and levels to be checked and verified on site before commencing any work or producing shop drawings
   This drawing is to be read in conjunction with all other relevant drawings, specifications and schedules.
   Any discrepancy concerning the drawings should be referred to the originator / CA immediately
   All dimensions in millimetres unless noted otherwise
- All levels in metres

## NOTES:

- 1. Refer to General Arrangement drawings, Landscape Details and Landscape Specification as cross reference documents for all landscape
- 2. Refer to Civil Engineer's details and specification for all proposed paving makeups and drainage. Shown indicatively in Landscape Architect's
- Refer to M+E Engineer's details and specification for all utilities and lighting proposals. Shown
- indicatively in Landscape Architect's drawings. 4. Refer to Structural Engineer's information for all external structures and footings. Shown
- indicatively in Landscape Architect's drawings. 5. All works to existing trees or within the Root Protection Zone (RPZ) of the existing trees to be carried out in strict accordance with BS 5837:2012.

To be read in conjunction with the Arboricultural

- Impact Assessment (AIA) by Hayden's Arboricultural Consultants. 6. Contractor to make provision for further site investigation to determine the exact extent of existing tree roots and localised level survey at
- 7. Please refer to the site wide drawing by Hawkins Brown, reference AGV-HBA-NE-00-DR-A-20-0001 for the Active Site Boundary including proposed