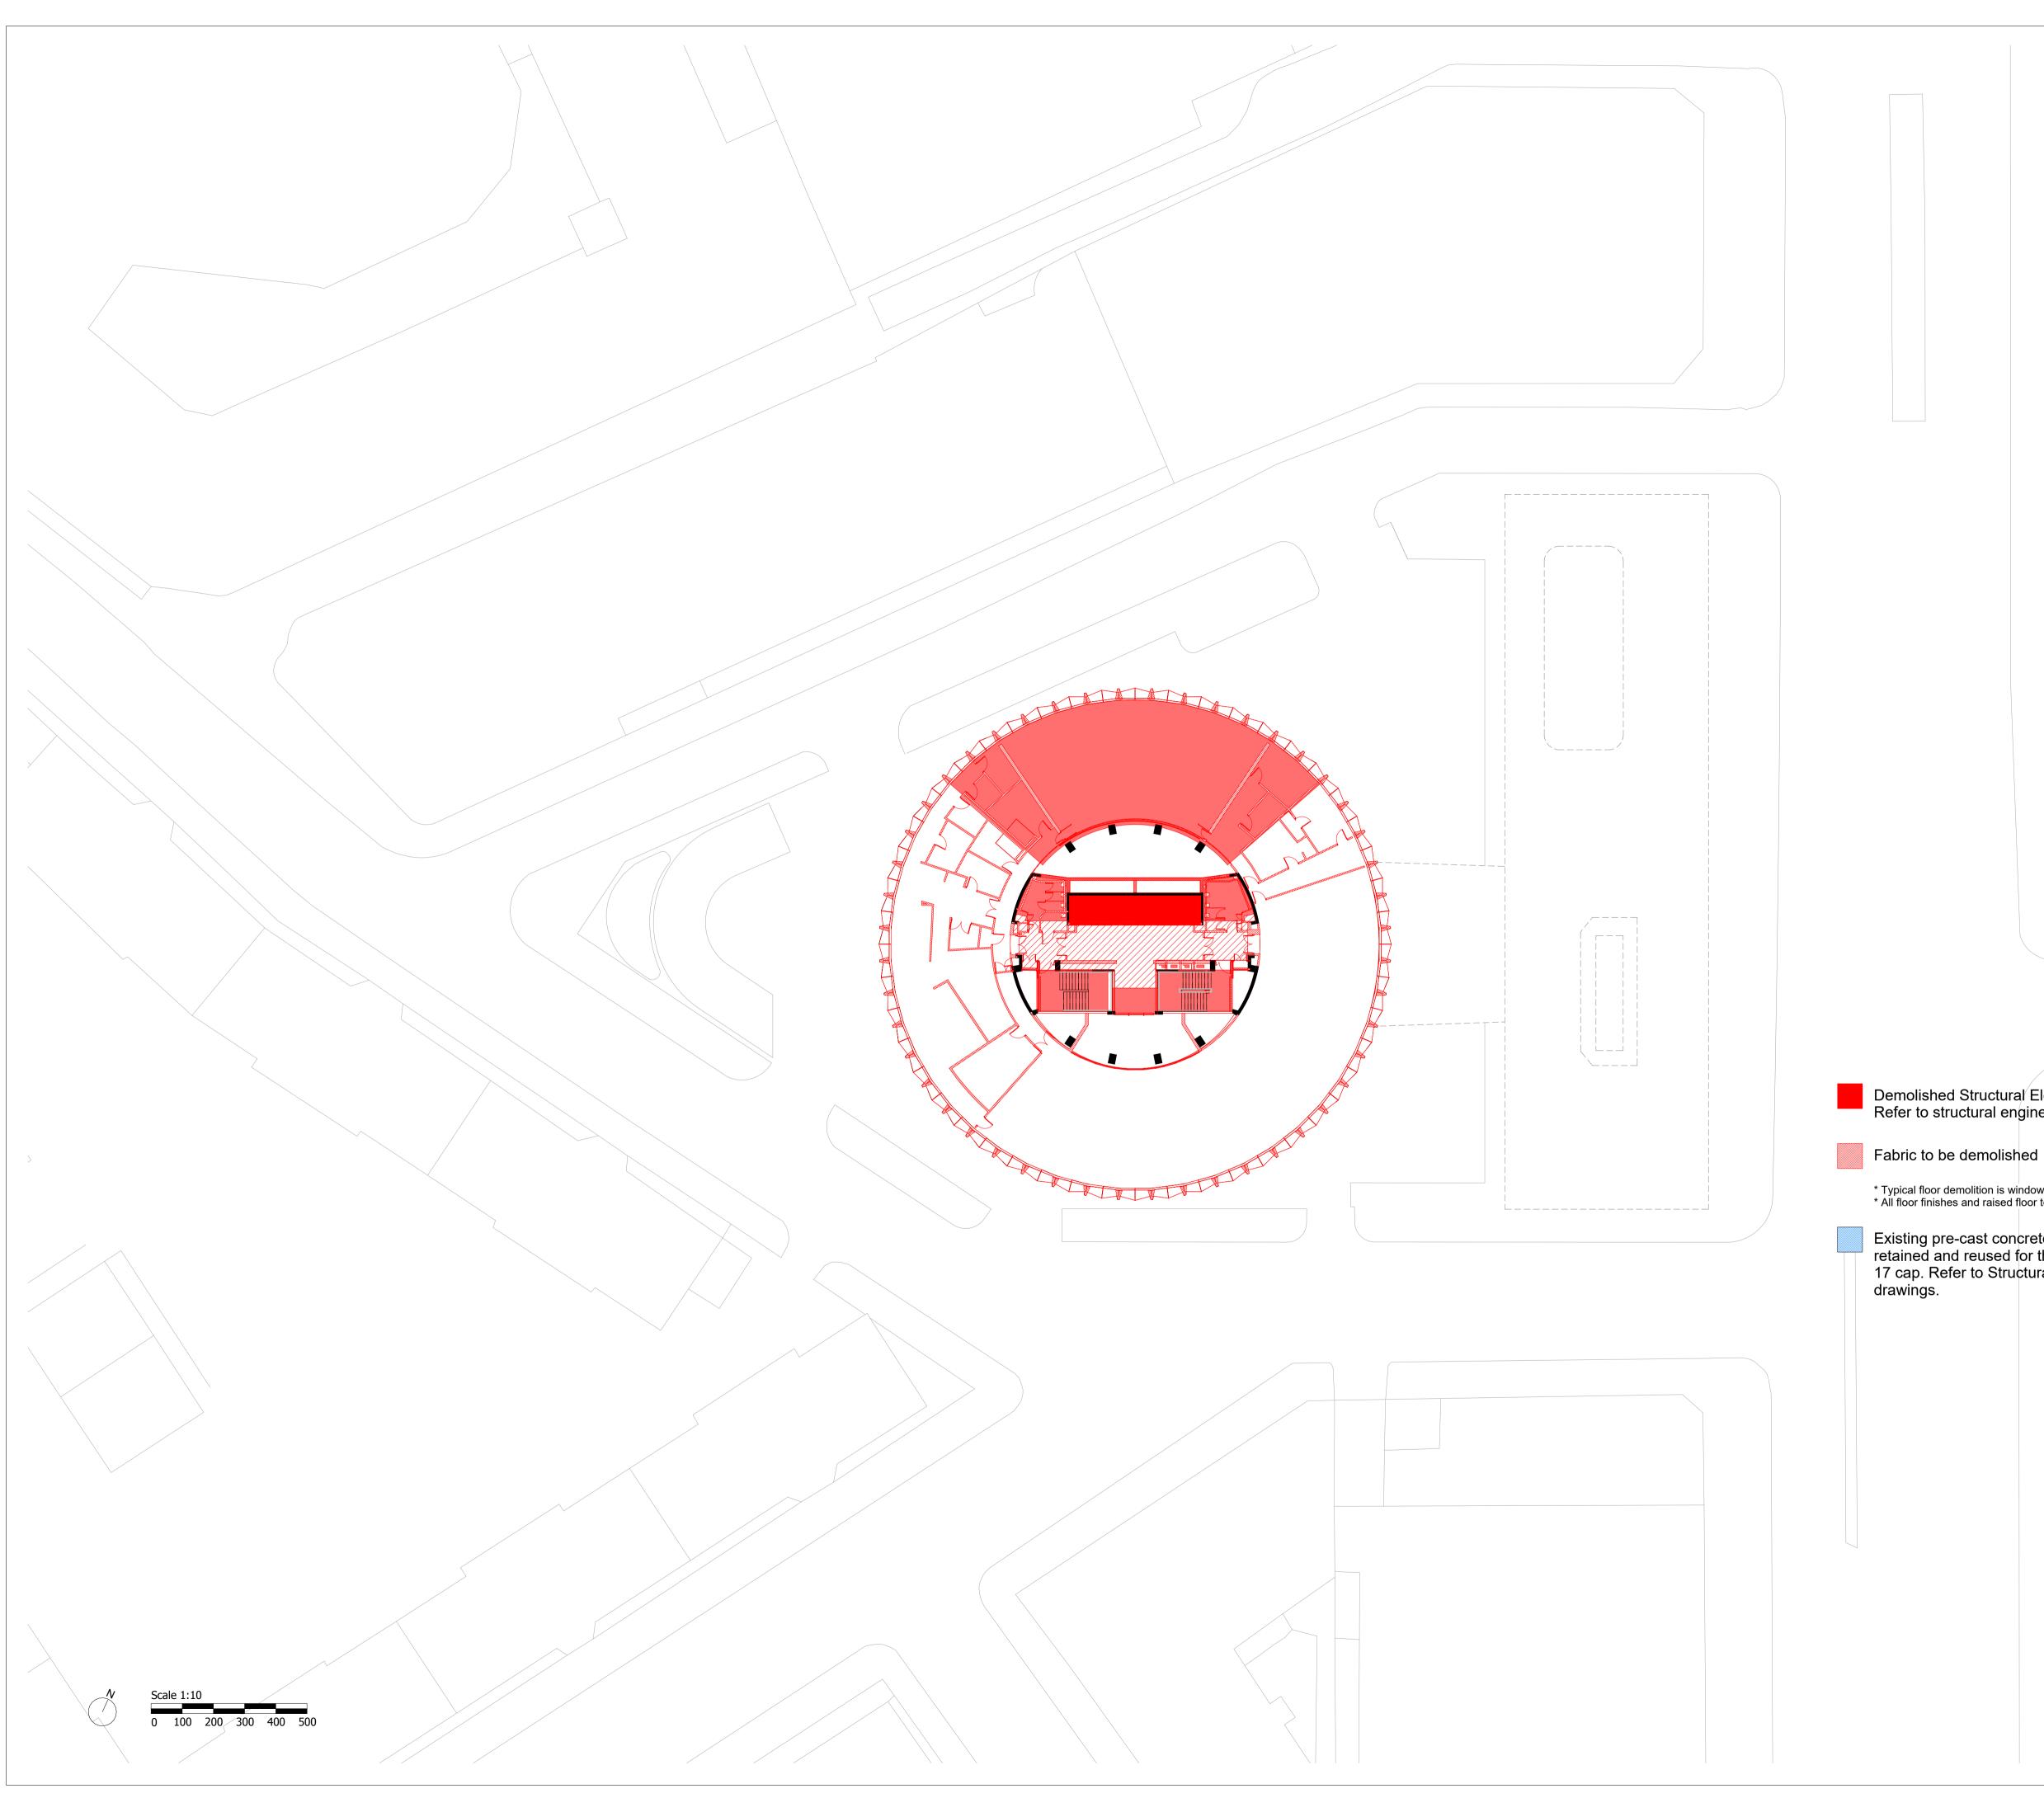

\* Typical floor demolition is windows only\* All floor finishes and raised floor to be removed.

Existing pre-cast concrete panels to be retained and reused for the new level 17 cap. Refer to Structural Engineer's drawings.

## SQUIRE & PARTNERS

Squire and Partners LLP The Department Store 248 Ferndale Road, London SW9 8FR T: 020 7278 5555

info@squireandpartners.com www.squireandpartners.com

Project Space House London WC2 \_\_\_\_\_ Title Level 15 **Demolition Plan** Status Dianning Submission