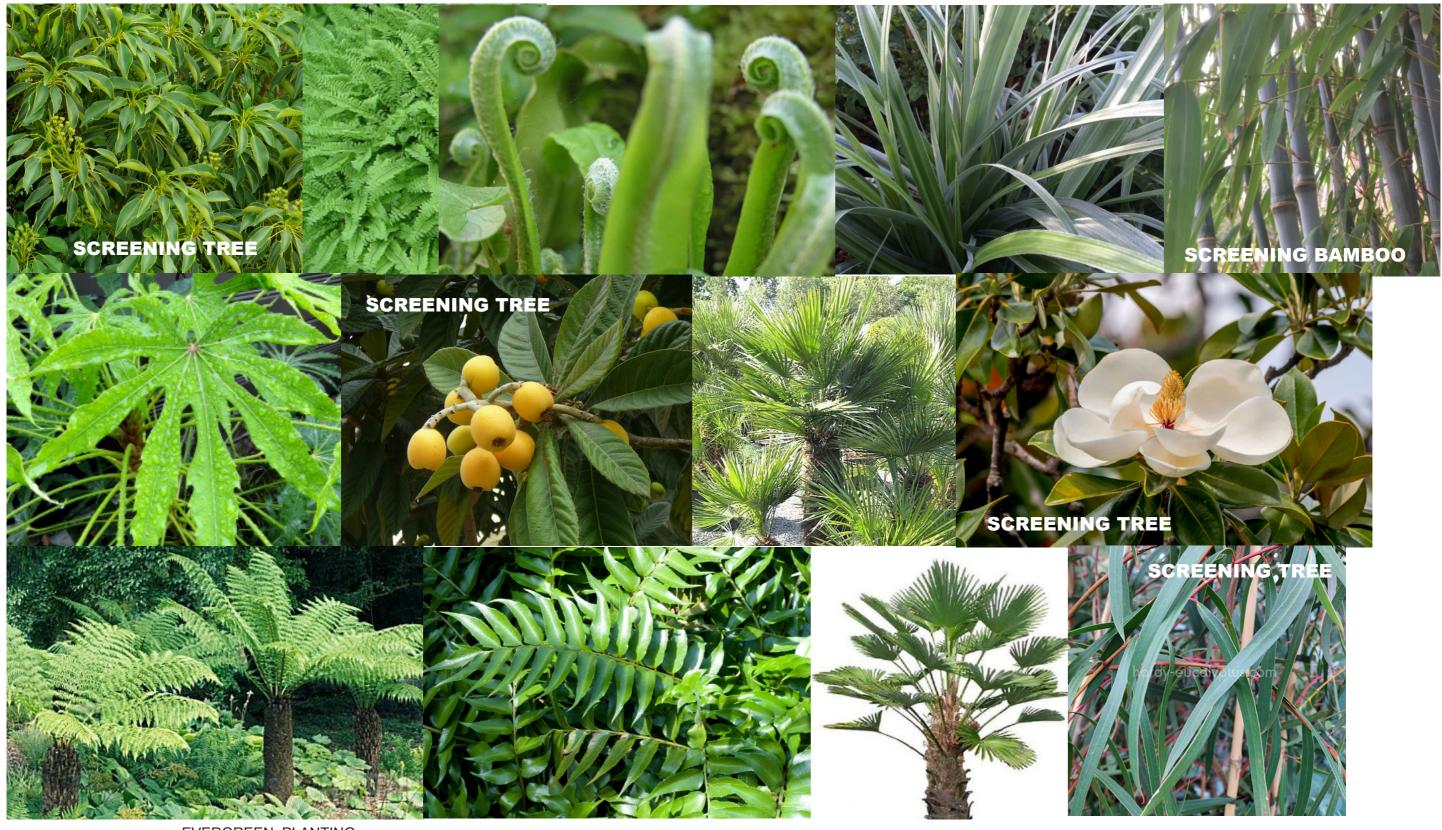

SILK TREE -ALBIZIA JULINRISSEN 'ROSEA'

buckley design associates Client Joe Cunningham Project 6 Provost Road London AUGUST 2021 DESIGN AND PLANTING CONCEPTS

EVERGREEN PLANTING

FROM TALL SCREENING TREES TO MID LEVEL AND LOWER LEVEL SHRUBS AND PERENNIALS