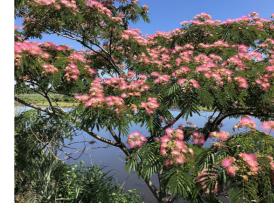

SILK TREE -ALBIZIA JULINRISSEN 'ROSEA'

buckley design associates Client Joe Cunningham Project 6 Provost Road London AUGUST 2021 DESIGN AND PLANTING CONCEPTS

EVERGREEN PLANTING

FROM TALL SCREENING TREES TO MID LEVEL AND LOWER LEVEL SHRUBS AND PERENNIALS