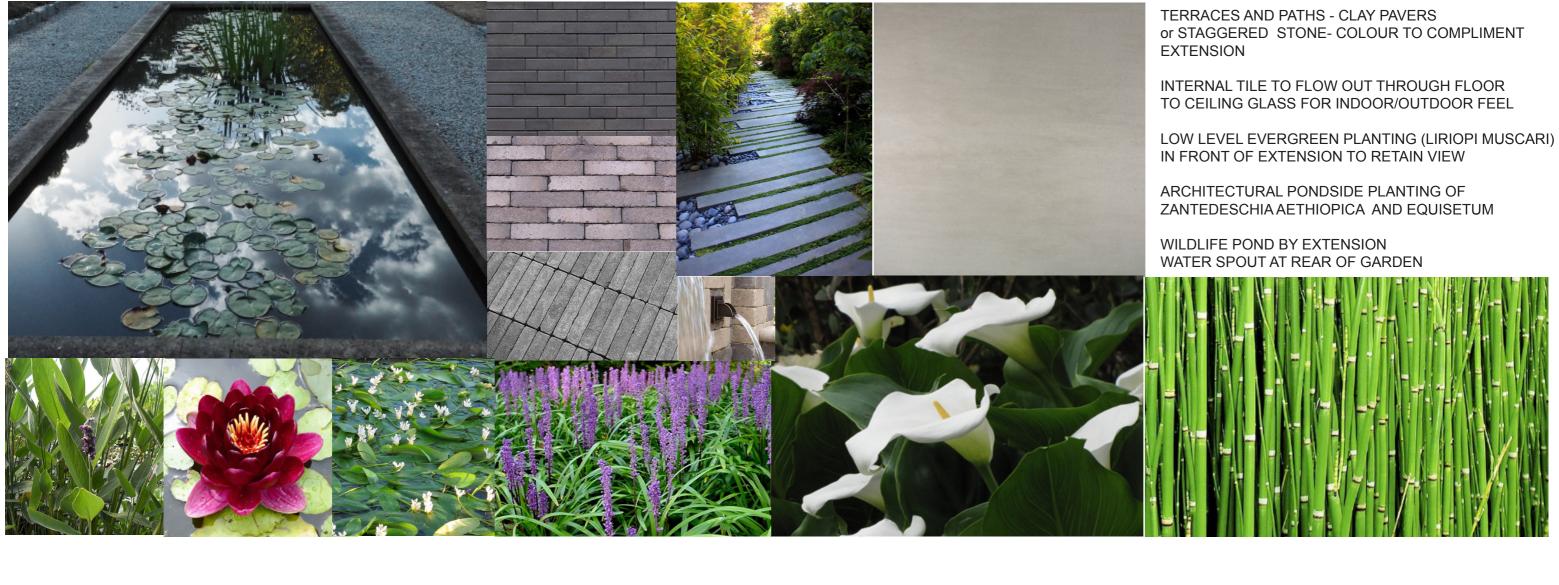

EVERGREEN PLANTING

CONTRASTING SHAPES AND TEXTURES

LARGER SCALE DRAMATIC NON EVERGREEN PLANTING TO INCLUDE : TETRAPANEX, MISCANTHUS GIGANTEUS, CANNA MUSIFOLIA etc

+ SUMMER FLOWERING EXOTIC LOOKING PERENNIALS