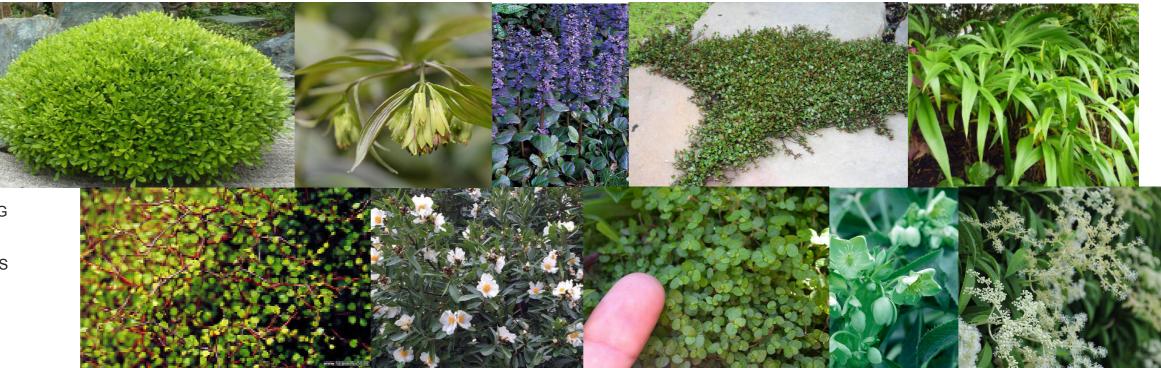

CONTRASTING SHAPES AND TEXTURES

buckley design associates Client Joe Cunningham Project 6 Provost Road London AUGUST 2021 DESIGN AND PLANTING CONCEPTS

EVERGREEN ARCHITECTURAL PLANTING FOR SCENT - SPRING TO WINTER - SUN AND SHADE EUPHORBIA MEILFERRA, TRACHELOSPERMUM JASMINOIDES, SARCOCCA DIGNYA, PACHYSANDRA AXILLARIS 'CRUGS COVER', MAHONIA 'SOFT CARESS'

buckley design associates

Client Joe Cunningham Project 6 Provost Road London AUGUST 2021 **DESIGN AND PLANTING CONCEPTS**