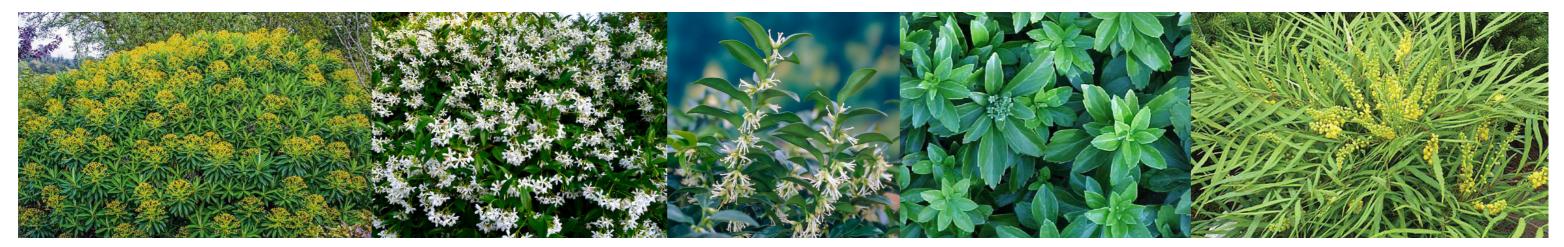

CONTRASTING SHAPES AND TEXTURES

buckley design associates Client Joe Cunningham Project 6 Provost Road London AUGUST 2021 DESIGN AND PLANTING CONCEPTS

EVERGREEN ARCHITECTURAL PLANTING FOR SCENT - SPRING TO WINTER - SUN AND SHADE EUPHORBIA MEILFERRA, TRACHELOSPERMUM JASMINOIDES, SARCOCCA DIGNYA, PACHYSANDRA AXILLARIS 'CRUGS COVER', MAHONIA 'SOFT CARESS'