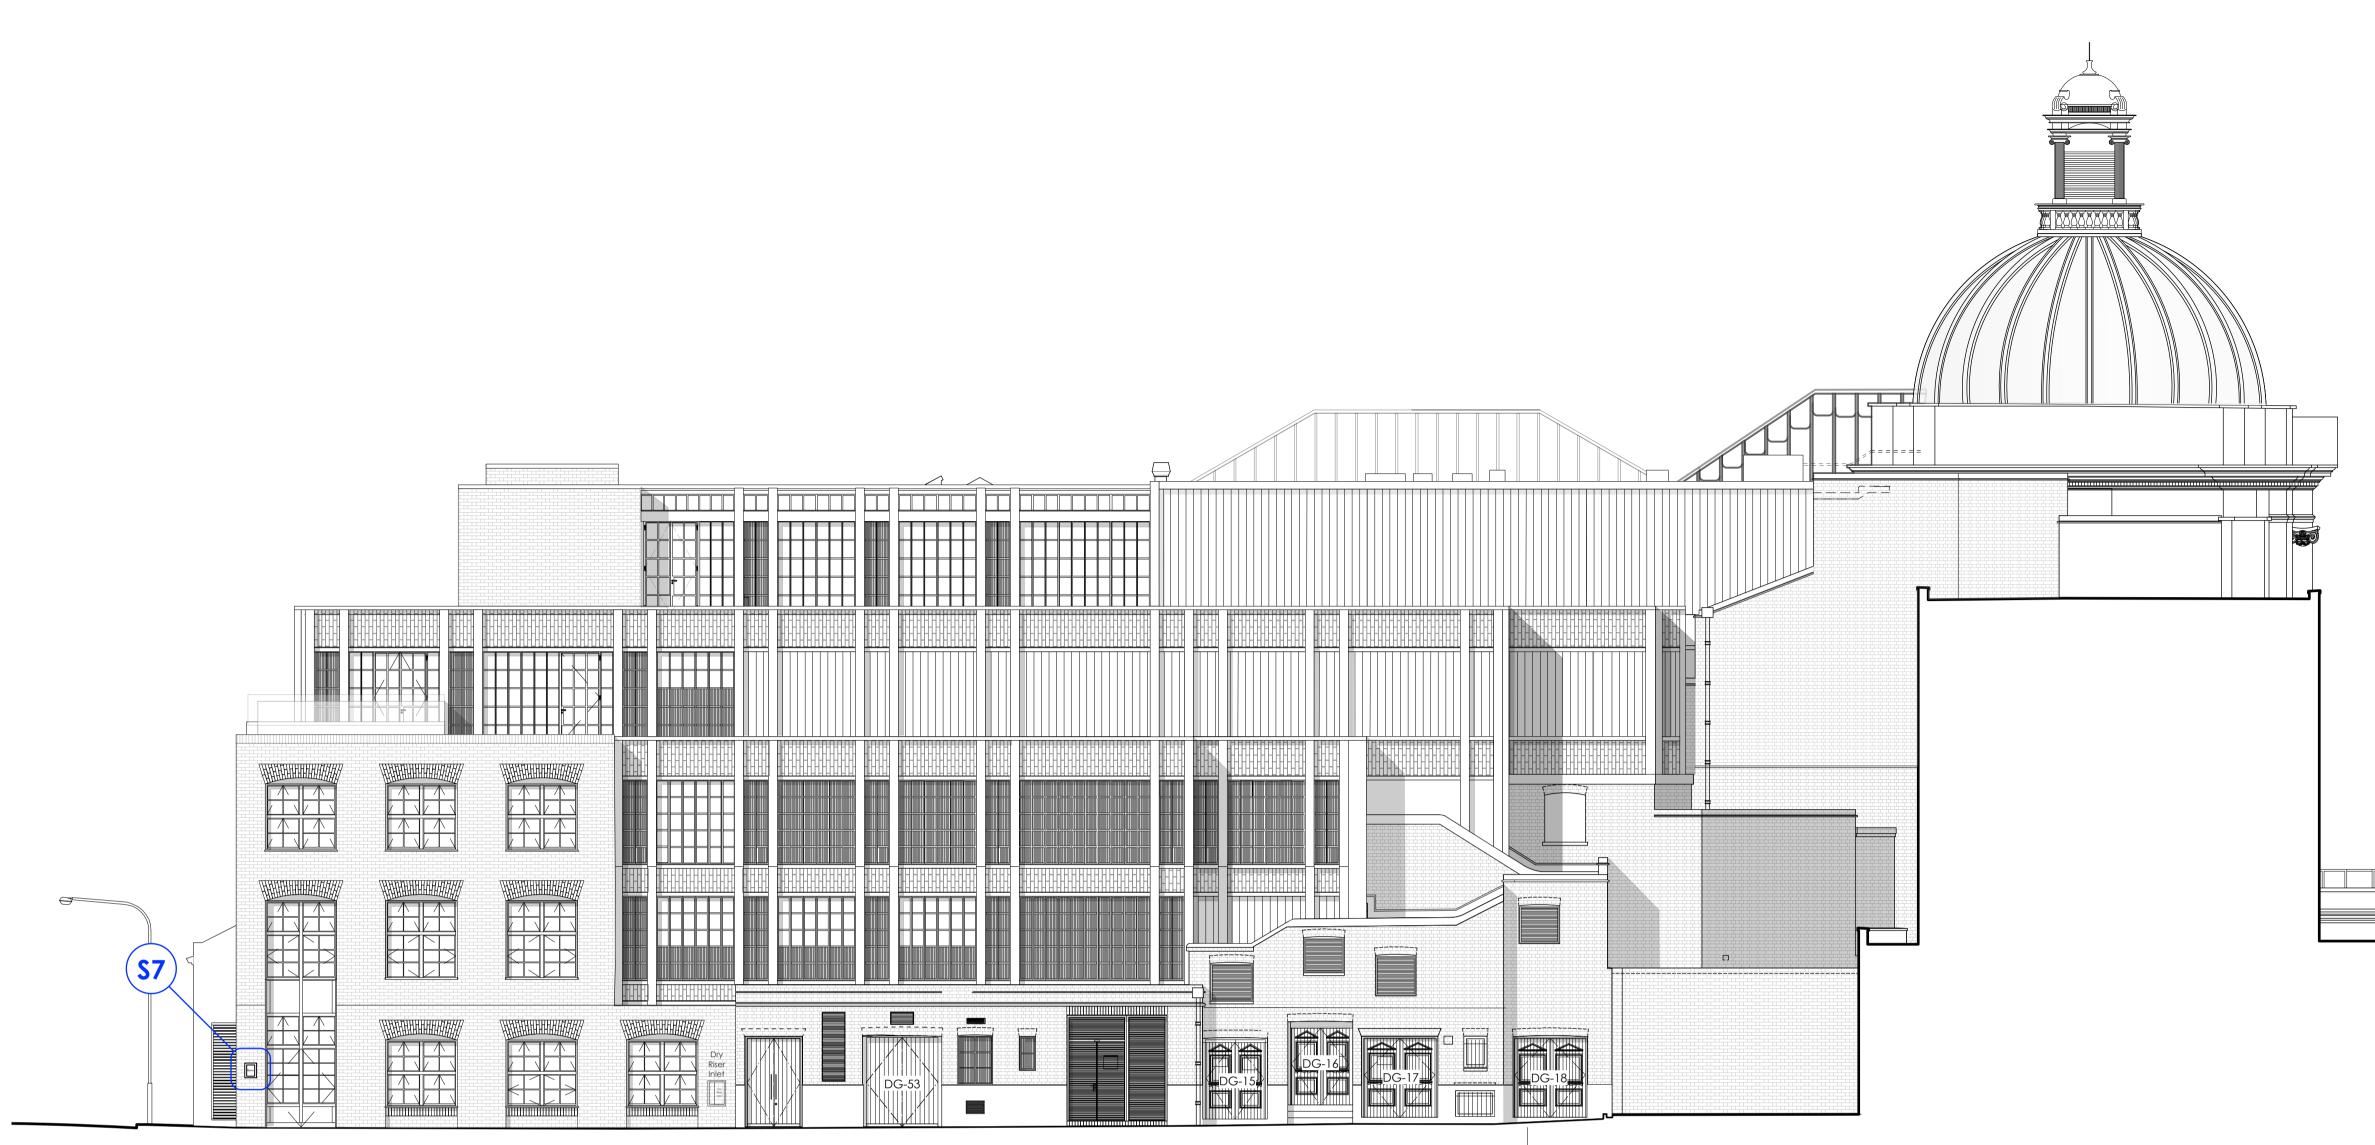

## SIGN 7

| LOCATION                | Bayham Street & Bayham Place  |  |  |
|-------------------------|-------------------------------|--|--|
| STATUS                  | PROPOSED - NEW                |  |  |
| LEVEL                   | +23.890 (at base of sign)     |  |  |
| LEVEL FROM PAVEMENT     | 1.3m                          |  |  |
| DIMENSIONS              | 400(H) x 310(W) x 40(D)mm     |  |  |
| COLOUR(S)               | Black                         |  |  |
| MATERIAL(S)             | Metal with glazed front       |  |  |
| DISTANCE FROM WALL FACE | Applied to wall face          |  |  |
| ILLUMINATION STATE      | Static                        |  |  |
| ILLUMINATION TYPE       | Illuminated internally (LED)  |  |  |
| LEVELS/BRIGHTNESS       | No more than 200cd/m2         |  |  |
| DETAIL Battery powered  |                               |  |  |
| SPECIAL FEATURES        | LightBox restaurant menu sign |  |  |
|                         | •                             |  |  |