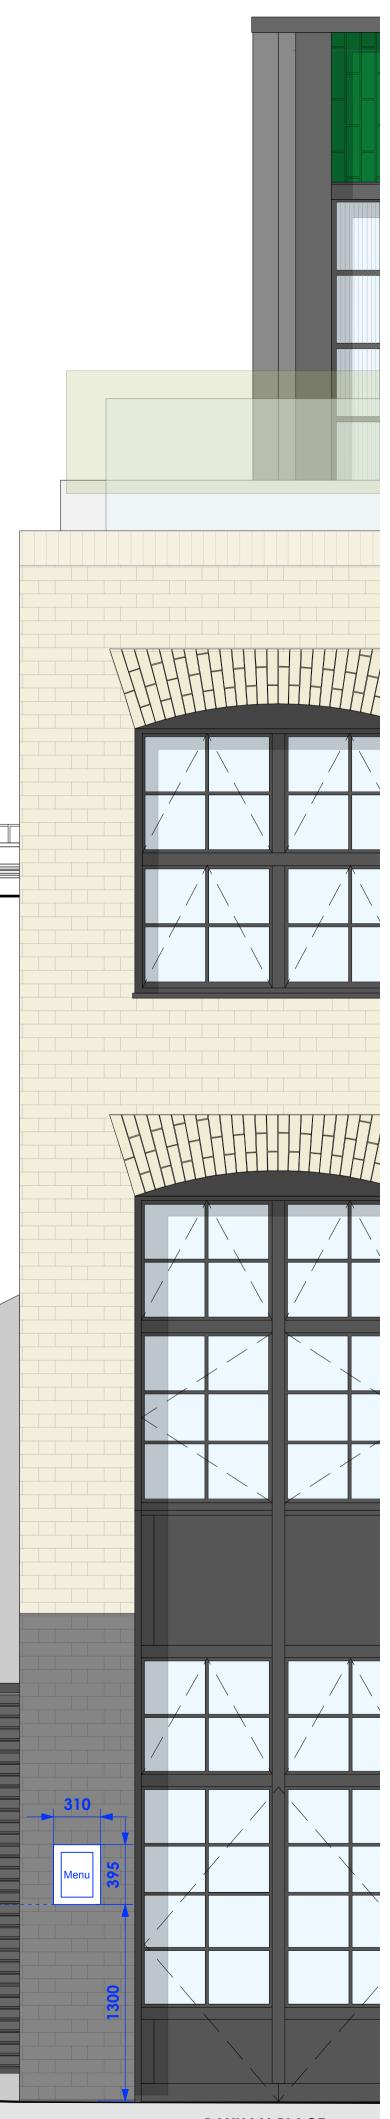

## SIGN 7

| LOCATION                | Bayham Street & Bayham Place  |  |  |
|-------------------------|-------------------------------|--|--|
| STATUS                  | PROPOSED - NEW                |  |  |
| LEVEL                   | +23.890 (at base of sign)     |  |  |
| LEVEL FROM PAVEMENT     | 1.3m                          |  |  |
| DIMENSIONS              | 400(H) x 310(W) x 40(D)mm     |  |  |
| COLOUR(S)               | Black                         |  |  |
| MATERIAL(S)             | Metal with glazed front       |  |  |
| DISTANCE FROM WALL FACE | Applied to wall face          |  |  |
| ILLUMINATION STATE      | Static                        |  |  |
| ILLUMINATION TYPE       | Illuminated internally (LED)  |  |  |
| LEVELS/BRIGHTNESS       | No more than 200cd/m2         |  |  |
| DETAIL Battery powered  |                               |  |  |
| SPECIAL FEATURES        | LightBox restaurant menu sign |  |  |
|                         | •                             |  |  |

SIGN 7 SCALE - 1:25

+23.890

Copyright: All rights reserved. This drawing must not be reproduced without permission.

Only the original drawing should be relied upon. Contractors, subcontractors and suppliers must verify all dimensions on site before commencing any work or making any shop drawings. All shop drawings to be submitted to the architect for comment prior to fabrication.