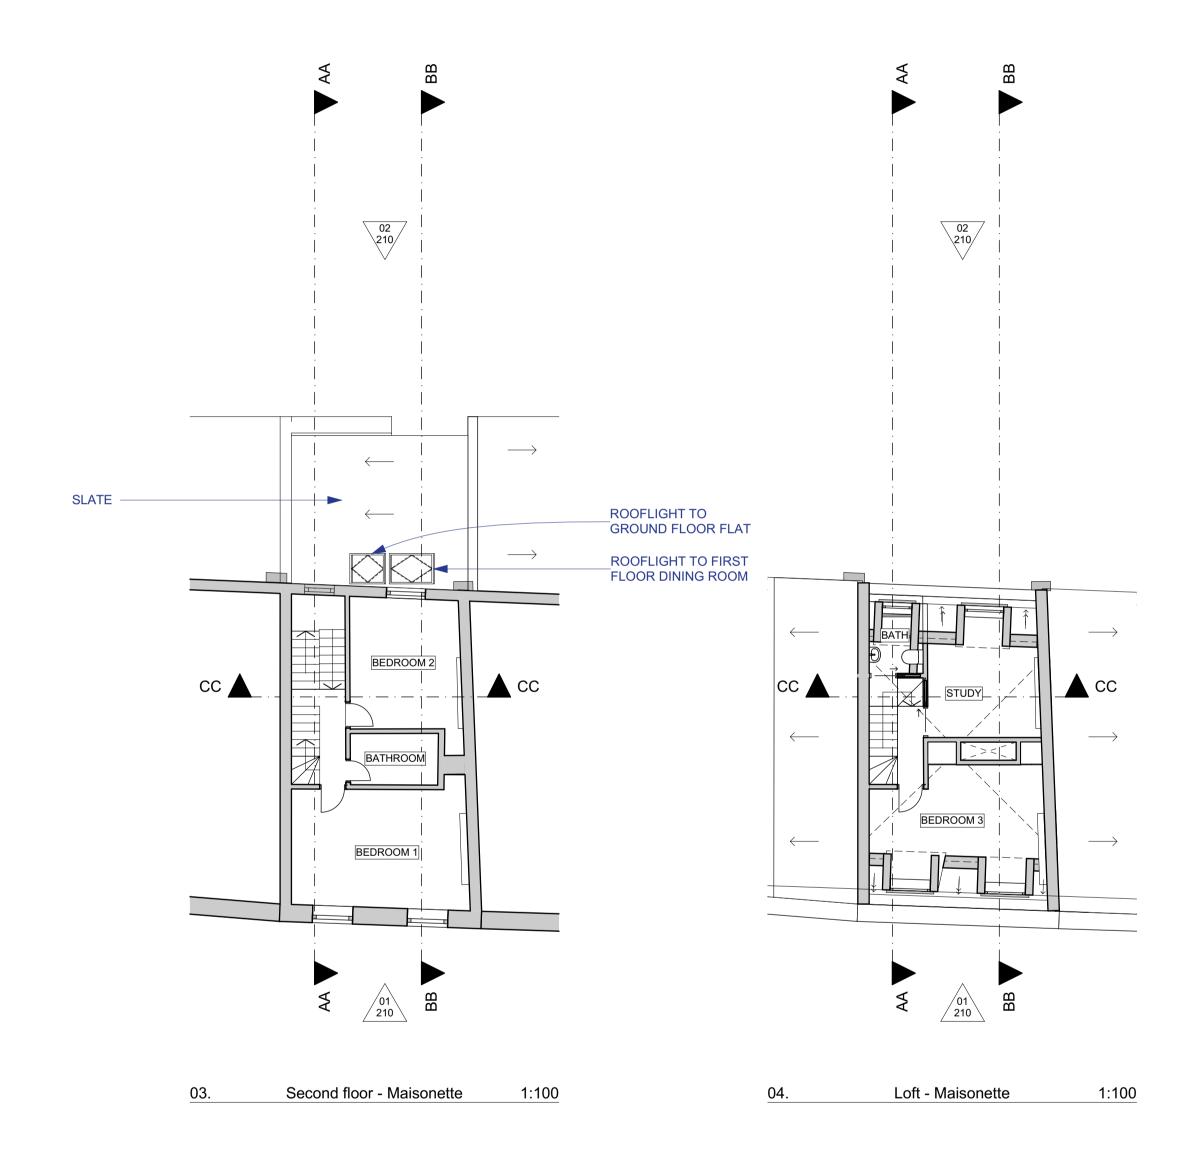

01. Ground floor - Flat 1:100

02. First floor - Maisonette 1:100

| 0 | 1 | 2 | 5 | 10 | 20 |  |  |
|---|---|---|---|----|----|--|--|

 The drawings show design intent only. All dimensions to be checked on site prior to construction or production. Construction details to be confirmed by contractor/manufacturer by submitting shop drawings for designer's approval.
 Drawing Purpose