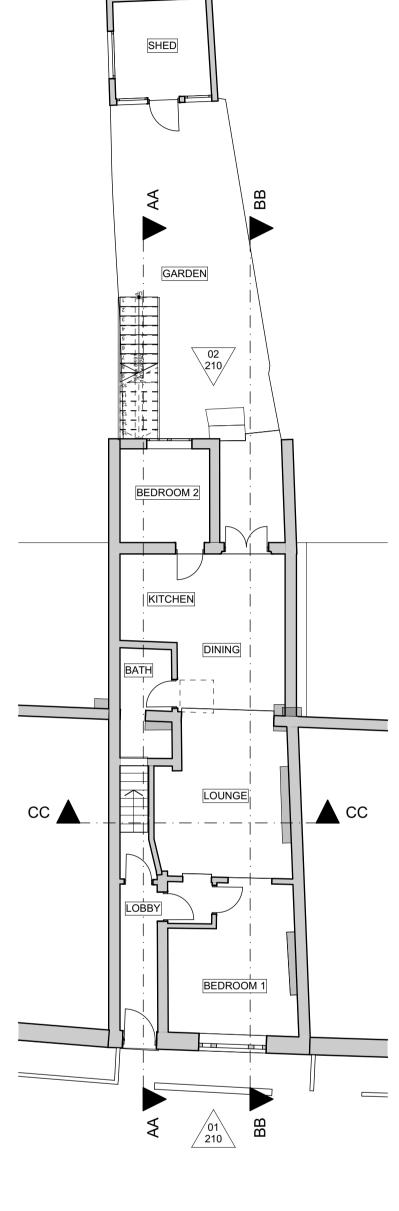

01. Ground floor - Flat 1:100

02. First floor - Maisonette 1:100

| 0 | 1 | 2 | 5 | 10 | 20 |  |  |
|---|---|---|---|----|----|--|--|

 The drawings show design intent only. All dimensions to be checked on site prior to construction or production. Construction details to be confirmed by contractor/manufacturer by submitting shop drawings for designer's approval.
 Drawing Purpose