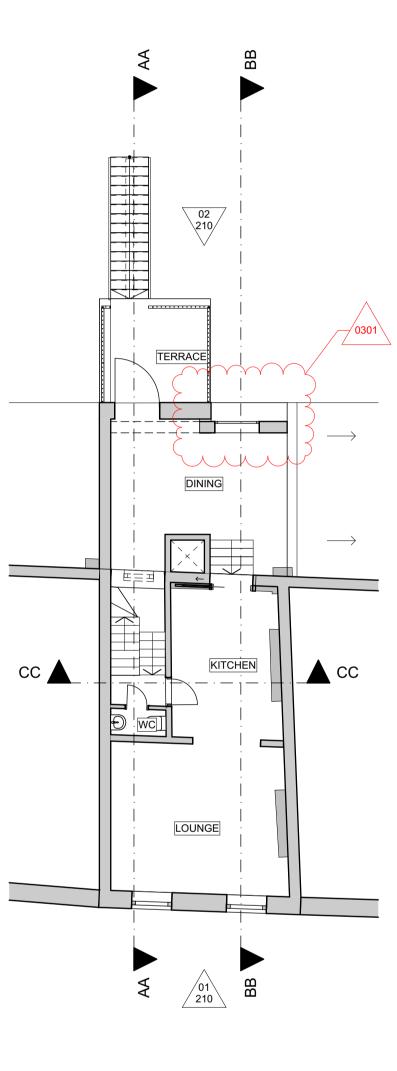

01. Ground floor - Flat 1:100

02. First floor - Maisonette 1:100

| 0 | 1 | 2 | 5 | 10 | 20 |  |  |
|---|---|---|---|----|----|--|--|

 The drawings show design intent only. All dimensions to be checked on site prior to construction or production. Construction details to be confirmed by contractor/manufacturer by submitting shop drawings for designer's approval.
 Drawing Purpose