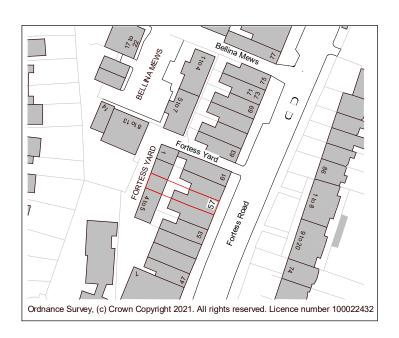

## 2. Site - Location Plan

## Notes - Boundaries

A Application site boundary determined using OS Data.

Legend - Boundaries

|                                           | REV DESCRIPTION BY DATE                                                                                                                                                                                                                                                                                                                                                                                                                                                                                  |
|-------------------------------------------|----------------------------------------------------------------------------------------------------------------------------------------------------------------------------------------------------------------------------------------------------------------------------------------------------------------------------------------------------------------------------------------------------------------------------------------------------------------------------------------------------------|
| 57 Fortess Road, London                   | As indicated 4 NOV 2021 JS                                                                                                                                                                                                                                                                                                                                                                                                                                                                               |
| Sharer Investments (3) Ltd                | PROJECT NO. DRAWING NO. REV.                                                                                                                                                                                                                                                                                                                                                                                                                                                                             |
| Site - Location and Block Plan            | DA21078. 001.                                                                                                                                                                                                                                                                                                                                                                                                                                                                                            |
| DA DEBIAL  ARCHITECTURE  www.debtal.co.uk | THIS DRAWING MUST NOT BE REPRODUCED WITHOUT PRIOR WRITTEN CONSENT.  DRAWING TO BE USED FOR THE STATUS INDICATED ONLY.  ALL DIMENSIONS AND SETTING OUT SHALL BE CHECKED AND CONFIRMED ON SITE.  ANY DISCREPANCIES TO BE REPORTED TO THE DESIGNER PRIOR TO THE  COMMENCEMENT OF ANY WORK, ALL WORK AND MATERIALS TO BE IN  ACCORDANCE WITH CURRENT STATUTORY LEGISLATION, RELEVANT CODES OF  PRACTICE AND BRITISH STANDARDS, ALL DIMENSIONS ON THIS DRAWING ARE IN  MILLIMETRES (UNLESS OTHERWISE STATED). |