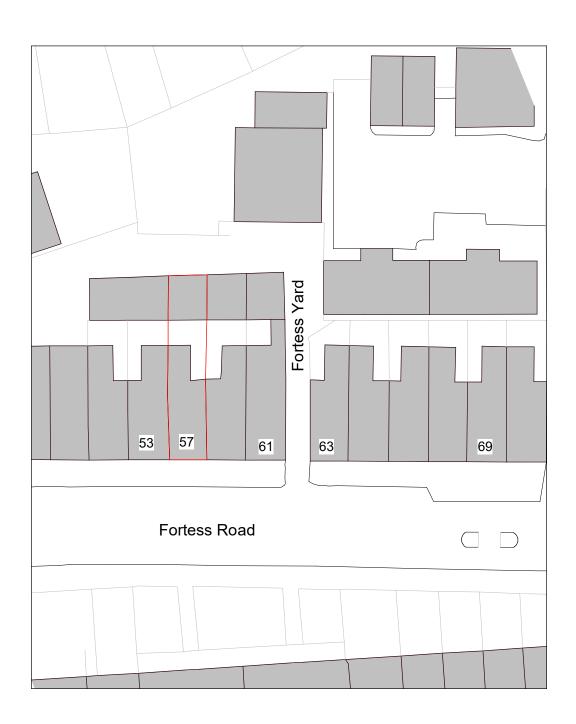

1. Site - Block Plan

## Notes - Boundaries

A Application site boundary determined using OS Data.

Legend - Boundaries

|                                           | REV DESCRIPTION BY DATE                                                                                                                                                                                                                                                                                                                                                                                                                                                                                  |
|-------------------------------------------|----------------------------------------------------------------------------------------------------------------------------------------------------------------------------------------------------------------------------------------------------------------------------------------------------------------------------------------------------------------------------------------------------------------------------------------------------------------------------------------------------------|
| 57 Fortess Road, London                   | As indicated 4 NOV 2021 JS                                                                                                                                                                                                                                                                                                                                                                                                                                                                               |
| Sharer Investments (3) Ltd                | PROJECT NO. DRAWING NO. REV.                                                                                                                                                                                                                                                                                                                                                                                                                                                                             |
| Site - Location and Block Plan            | DA21078. 001.                                                                                                                                                                                                                                                                                                                                                                                                                                                                                            |
| DA DEBIAL  ARCHITECTURE  www.debtal.co.uk | THIS DRAWING MUST NOT BE REPRODUCED WITHOUT PRIOR WRITTEN CONSENT.  DRAWING TO BE USED FOR THE STATUS INDICATED ONLY.  ALL DIMENSIONS AND SETTING OUT SHALL BE CHECKED AND CONFIRMED ON SITE.  ANY DISCREPANCIES TO BE REPORTED TO THE DESIGNER PRIOR TO THE  COMMENCEMENT OF ANY WORK, ALL WORK AND MATERIALS TO BE IN  ACCORDANCE WITH CURRENT STATUTORY LEGISLATION, RELEVANT CODES OF  PRACTICE AND BRITISH STANDARDS, ALL DIMENSIONS ON THIS DRAWING ARE IN  MILLIMETRES (UNLESS OTHERWISE STATED). |