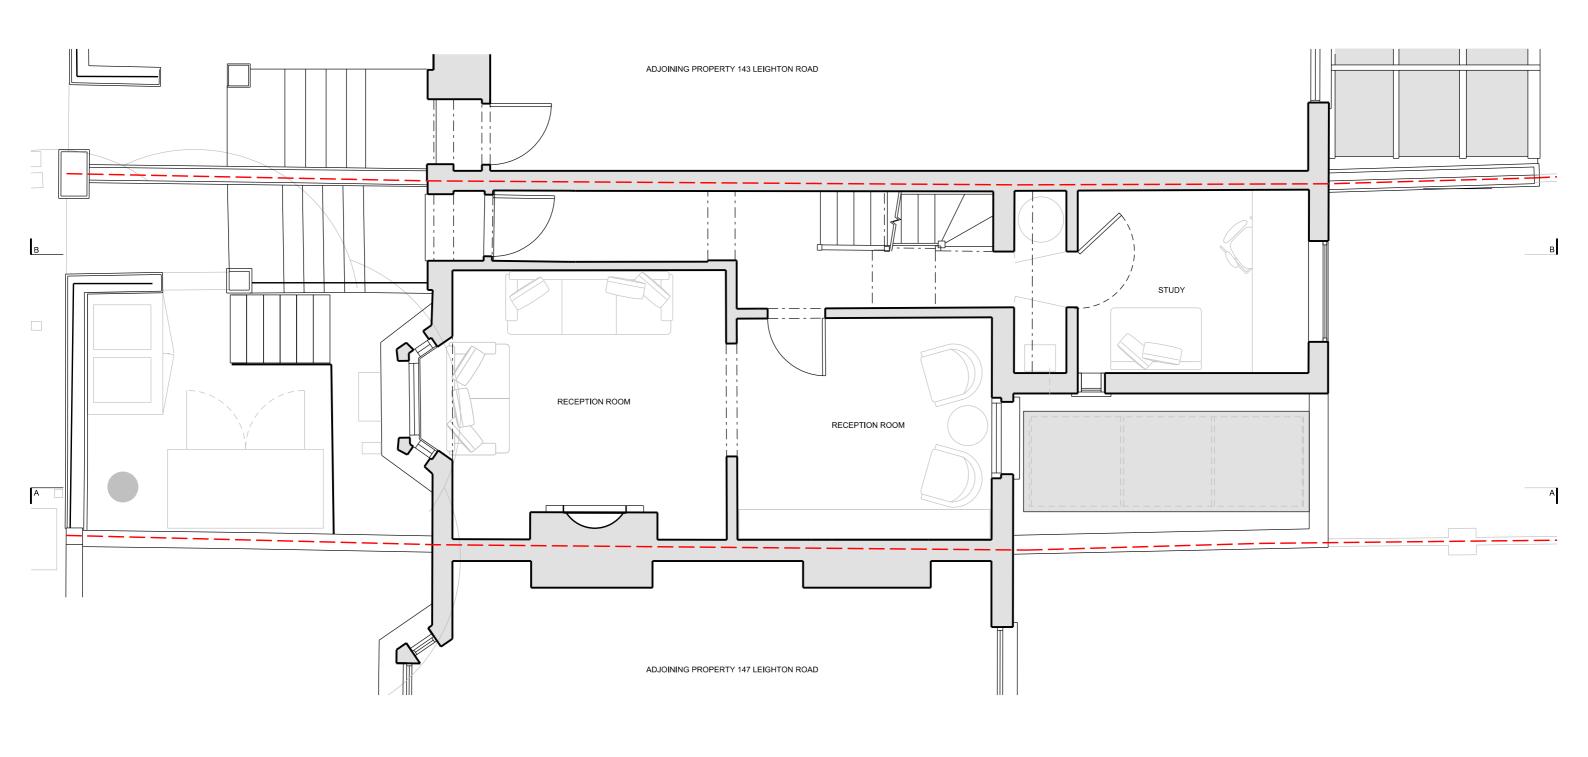

| PROJECT       | 145 LEIGHTON ROAD, NW5 2RB |                         |  |  |  |
|---------------|----------------------------|-------------------------|--|--|--|
| DRAWING TITLE | PROPOSED RA                | AISED GROUND FLOOR PLAN |  |  |  |
| DRAWING NO.   | 1024_100_012               | REV                     |  |  |  |
| SCALE 1:50 @  | A3 DATE                    | MARCH 2022              |  |  |  |