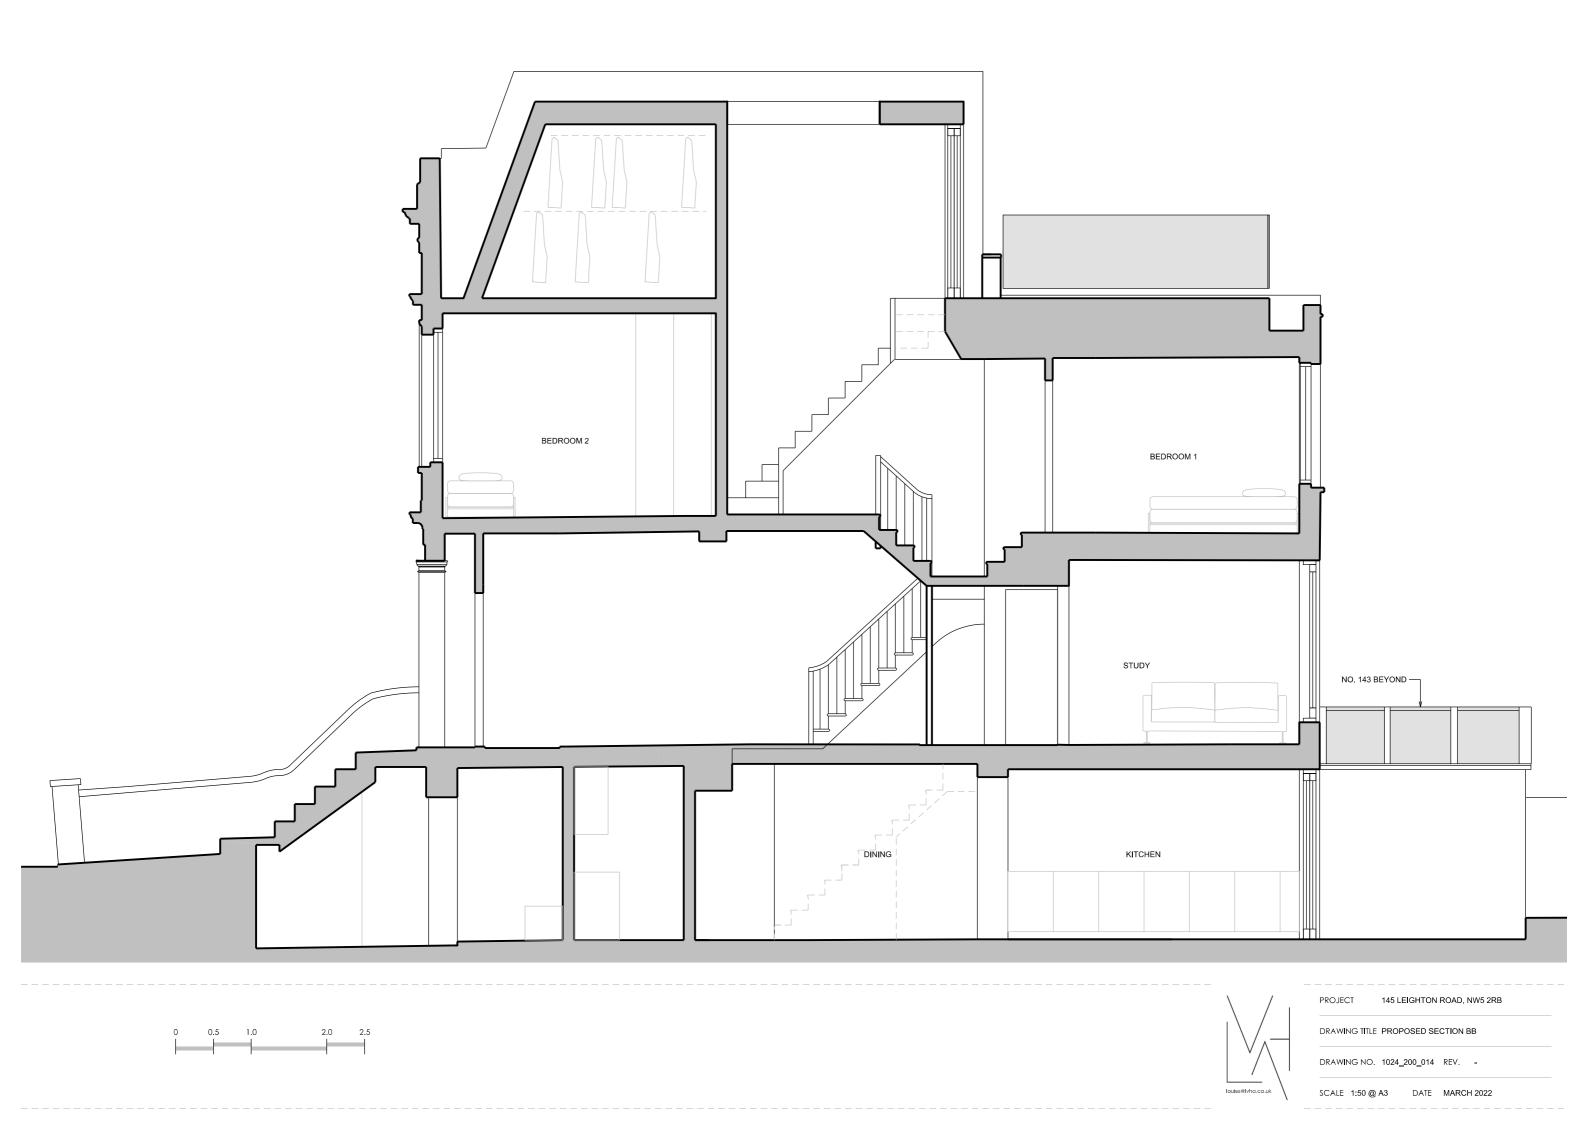

PROJECT 145 LEIGHTON ROAD, NW5 2RB

DRAWING TITLE PROPOSED FIRST FLOOR PLAN

DRAWING NO. 1024\_100\_013 REV. -

SCALE 1:50 @ A3 DATE MARCH 2022

DRAWING TITLE PROPOSED SECOND FLOOR PLAN

DRAWING NO. 1024\_100\_014 REV. -