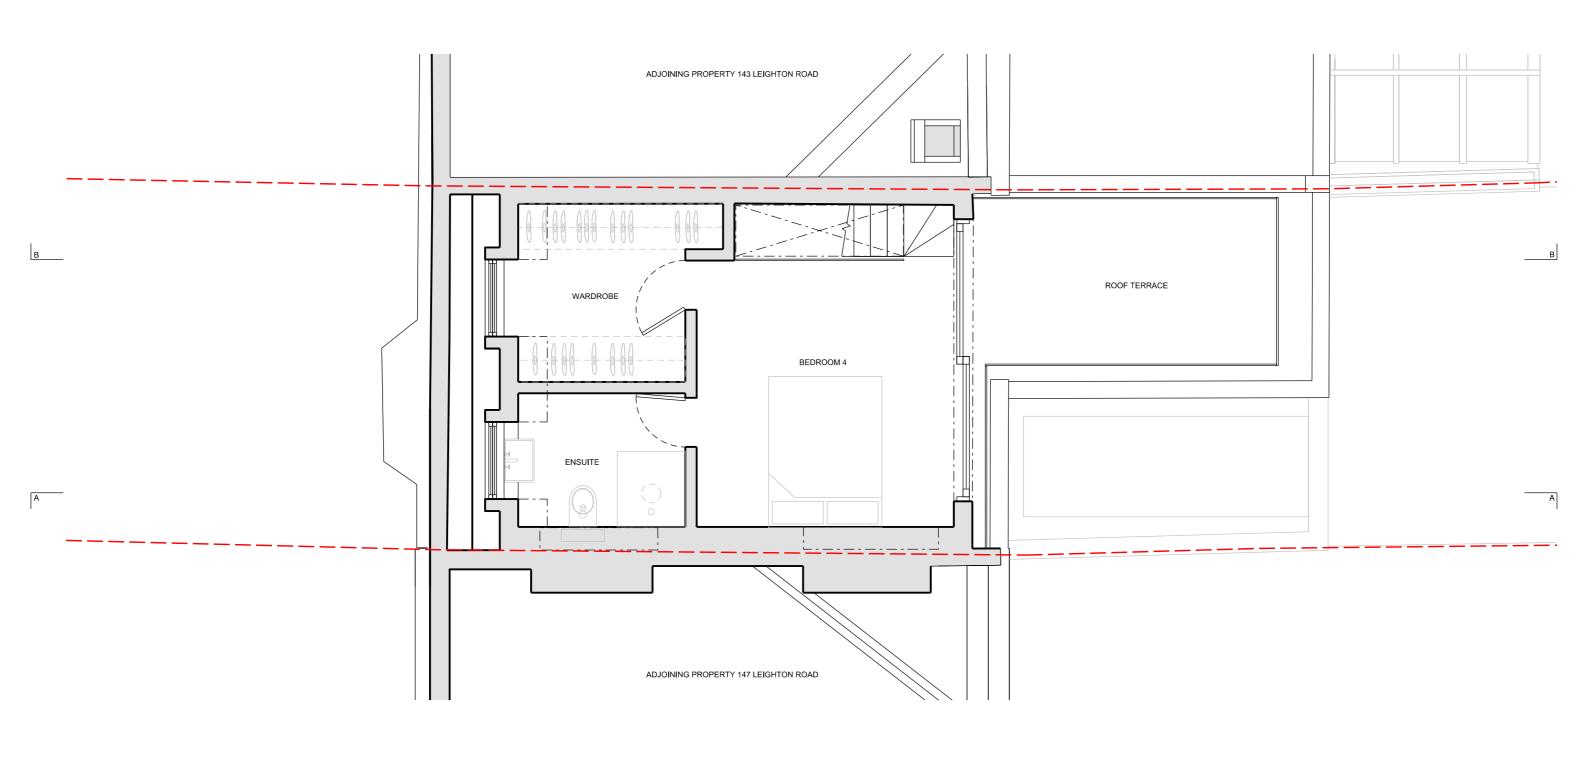

PROJECT 145 LEIGHTON ROAD, NW5 2RB

DRAWING TITLE PROPOSED FIRST FLOOR PLAN

DRAWING NO. 1024\_100\_013 REV. -

SCALE 1:50 @ A3 DATE MARCH 2022

DRAWING TITLE PROPOSED SECOND FLOOR PLAN

DRAWING NO. 1024\_100\_014 REV. -

SCALE 1:50 @ A3 DATE MARCH 2022

PROJECT 145 LEIGHTON ROAD, NW5 2RB

DRAWING TITLE PROPOSED ROOF PLAN

AWING TITLE PROPOSED ROOF PLAN

1. SLATE TILES

|            | PROJECT        | 145 LEIGHTON | ROAD, NW  | 5 2RB |
|------------|----------------|--------------|-----------|-------|
|            | DRAWING TITLE  | PROPOSED FR  | ONT ELEVA | ATION |
|            | DRAWING NO.    | 1024_200_011 | REV       |       |
| Nvha.co.uk | SCALE 1:50 @ / | A3 DATE      | MARCH 20  | )22   |