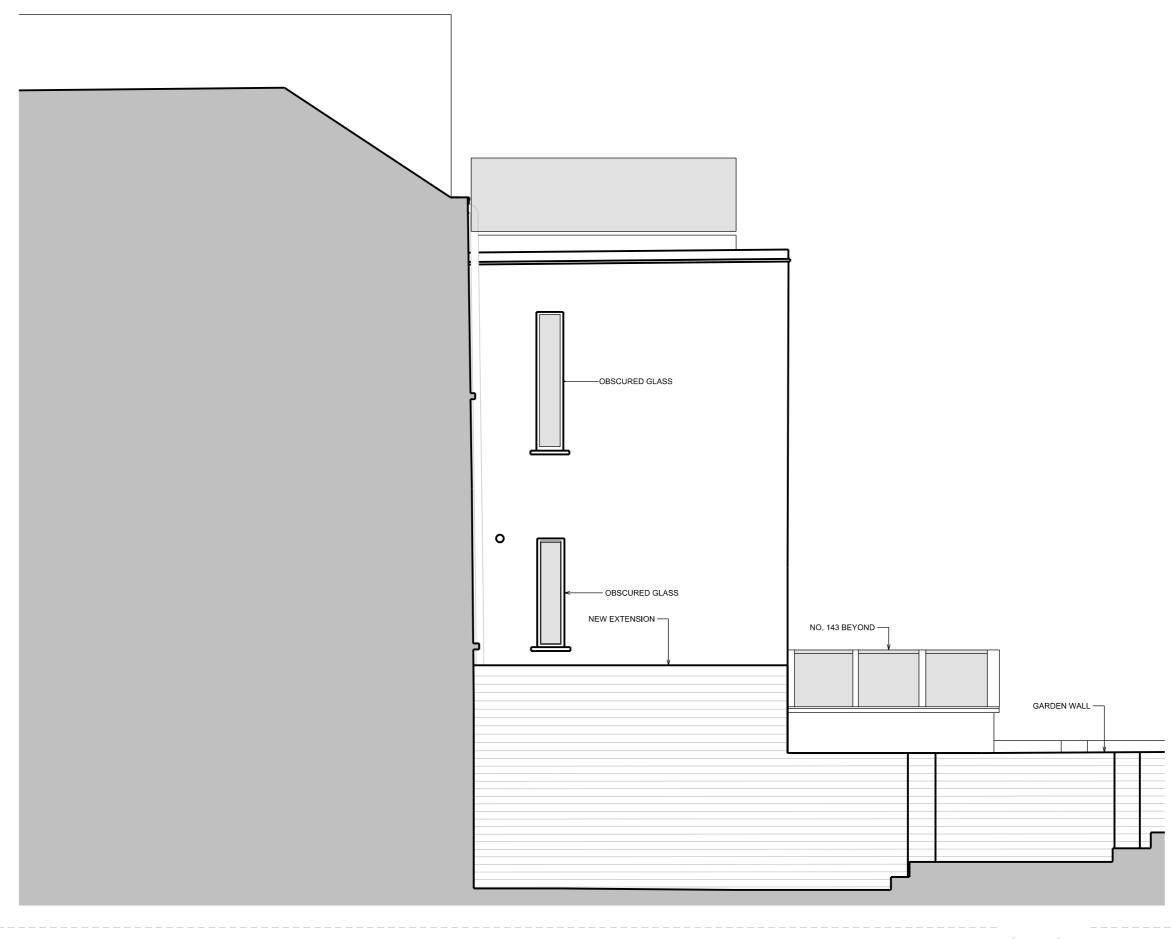

0.5 1.0 2.0 2.

DRAWING TITLE EXISTING FLANK ELEVATION SEEN BY NO 147

DRAWING NO. 1024\_200\_015 REV. -

SCALE 1:50 @ A3 DATE MARCH 2022

0.5 1.0 2.0 2.5