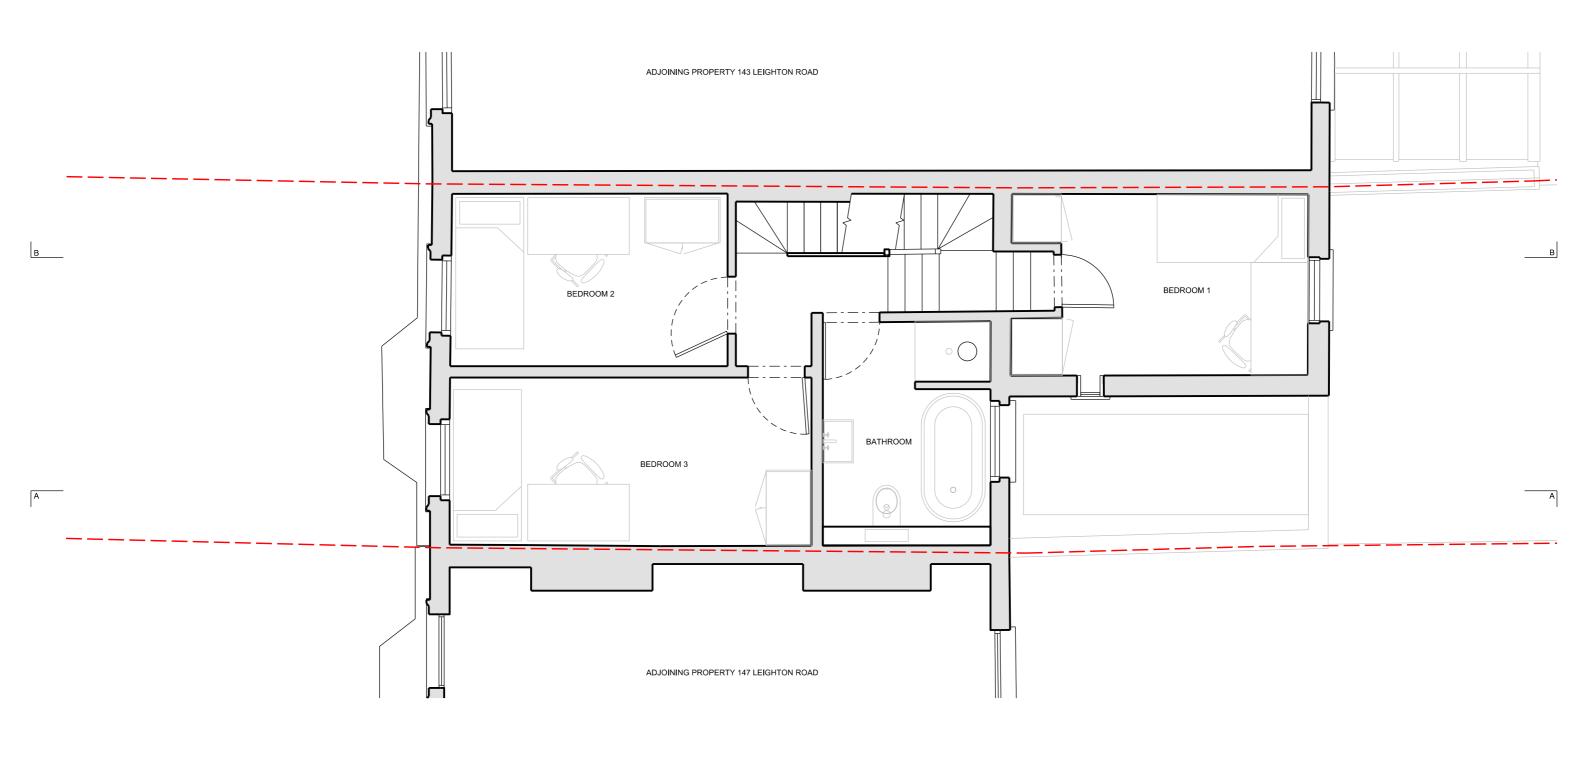

PROJECT 145 LEIGHTON ROAD, NW5 2RB

DRAWING TITLE PROPOSED FIRST FLOOR PLAN

DRAWING NO. 1024\_100\_013 REV. -

SCALE 1:50 @ A3 DATE MARCH 2022

DRAWING TITLE PROPOSED SECOND FLOOR PLAN

DRAWING NO. 1024\_100\_014 REV. -