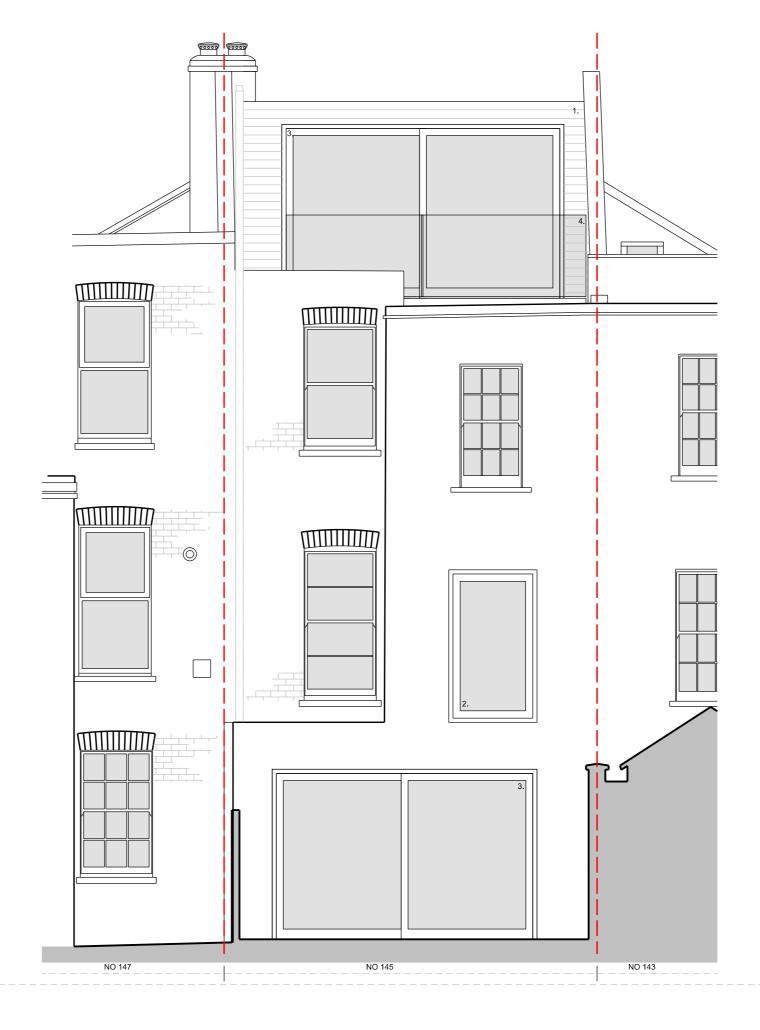

- 1. SLATE TILES
- 2. PAINTED TIMBER FRAMED WINDOWS
- 3. PAINTED TIMBER FRAMED SLIDING DOORS
- 4. GLAZED GUARDING

DRAWING TITLE PROPOSED REAR ELEVATION

DRAWING NO. 1024\_200\_012 REV. -

SCALE 1:50 @ A3 DATE MARCH 2022