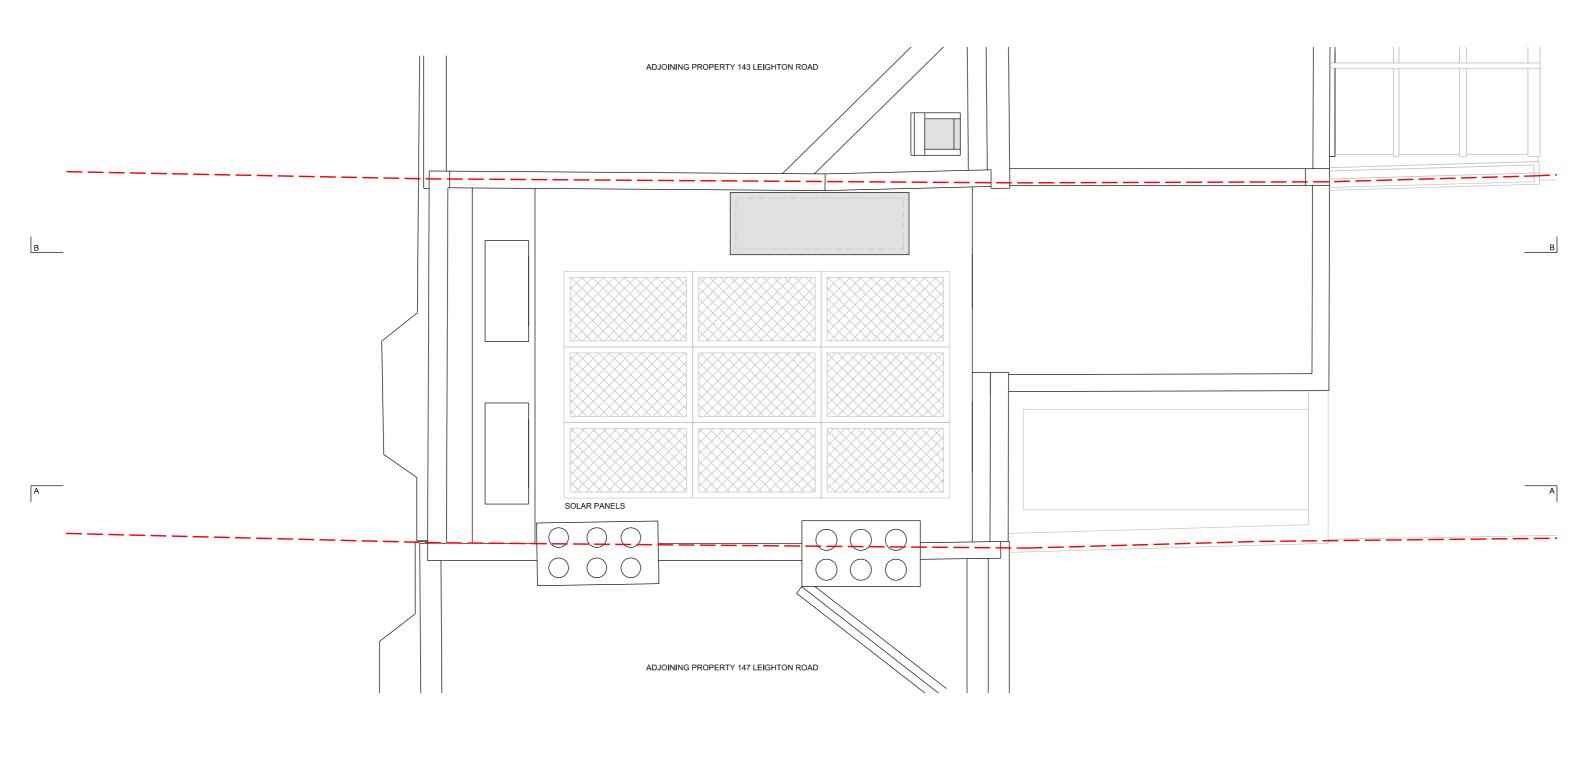

SCALE 1:50 @ A3 DATE MARCH 2022

PROJECT 145 LEIGHTON ROAD, NW5 2RB

DRAWING TITLE PROPOSED ROOF PLAN

AWING TITLE PROPOSED ROOF PLAN

1. SLATE TILES

|            | PROJECT        | 145 LEIGHTON | ROAD, NW  | 5 2RB |
|------------|----------------|--------------|-----------|-------|
|            | DRAWING TITLE  | PROPOSED FR  | ONT ELEVA | ATION |
|            | DRAWING NO.    | 1024_200_011 | REV       |       |
| Nvha.co.uk | SCALE 1:50 @ / | A3 DATE      | MARCH 20  | )22   |