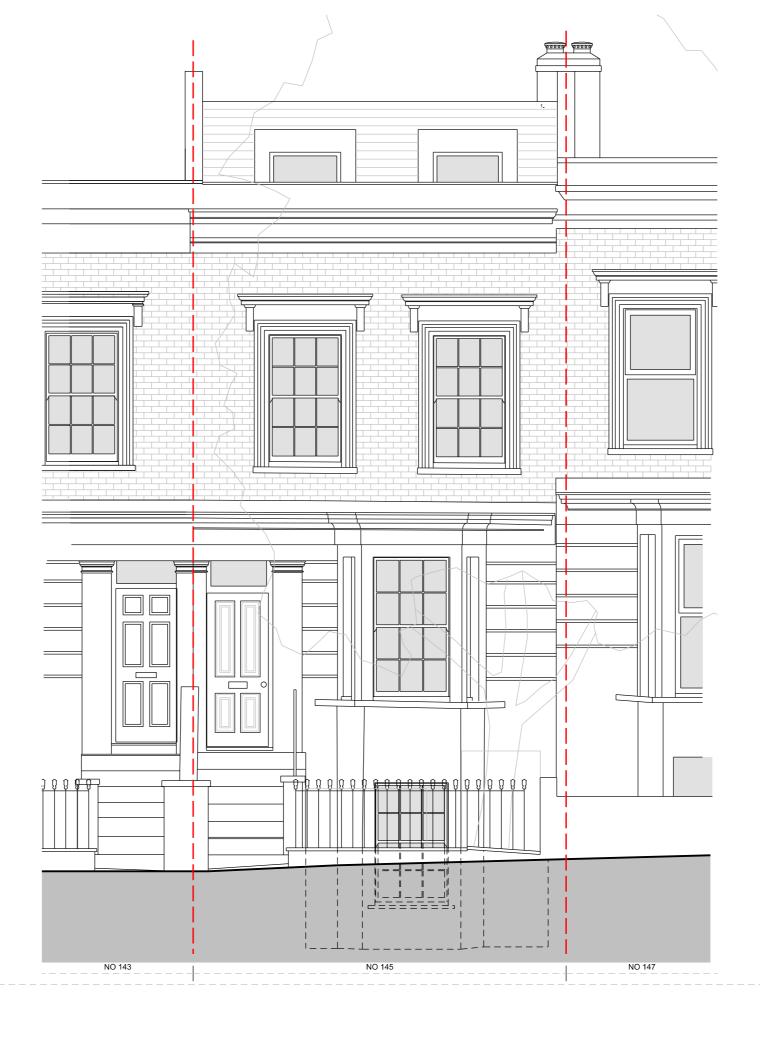

SCALE 1:50 @ A3 DATE MARCH 2022

PROJECT 145 LEIGHTON ROAD, NW5 2RB

DRAWING TITLE PROPOSED ROOF PLAN

AWING TITLE PROPOSED ROOF PLAN

1. SLATE TILES

|            | PROJECT        | 145 LEIGHTON | ROAD, NW  | 5 2RB |
|------------|----------------|--------------|-----------|-------|
|            | DRAWING TITLE  | PROPOSED FR  | ONT ELEVA | ATION |
|            | DRAWING NO.    | 1024_200_011 | REV       |       |
| Nvha.co.uk | SCALE 1:50 @ / | A3 DATE      | MARCH 20  | )22   |