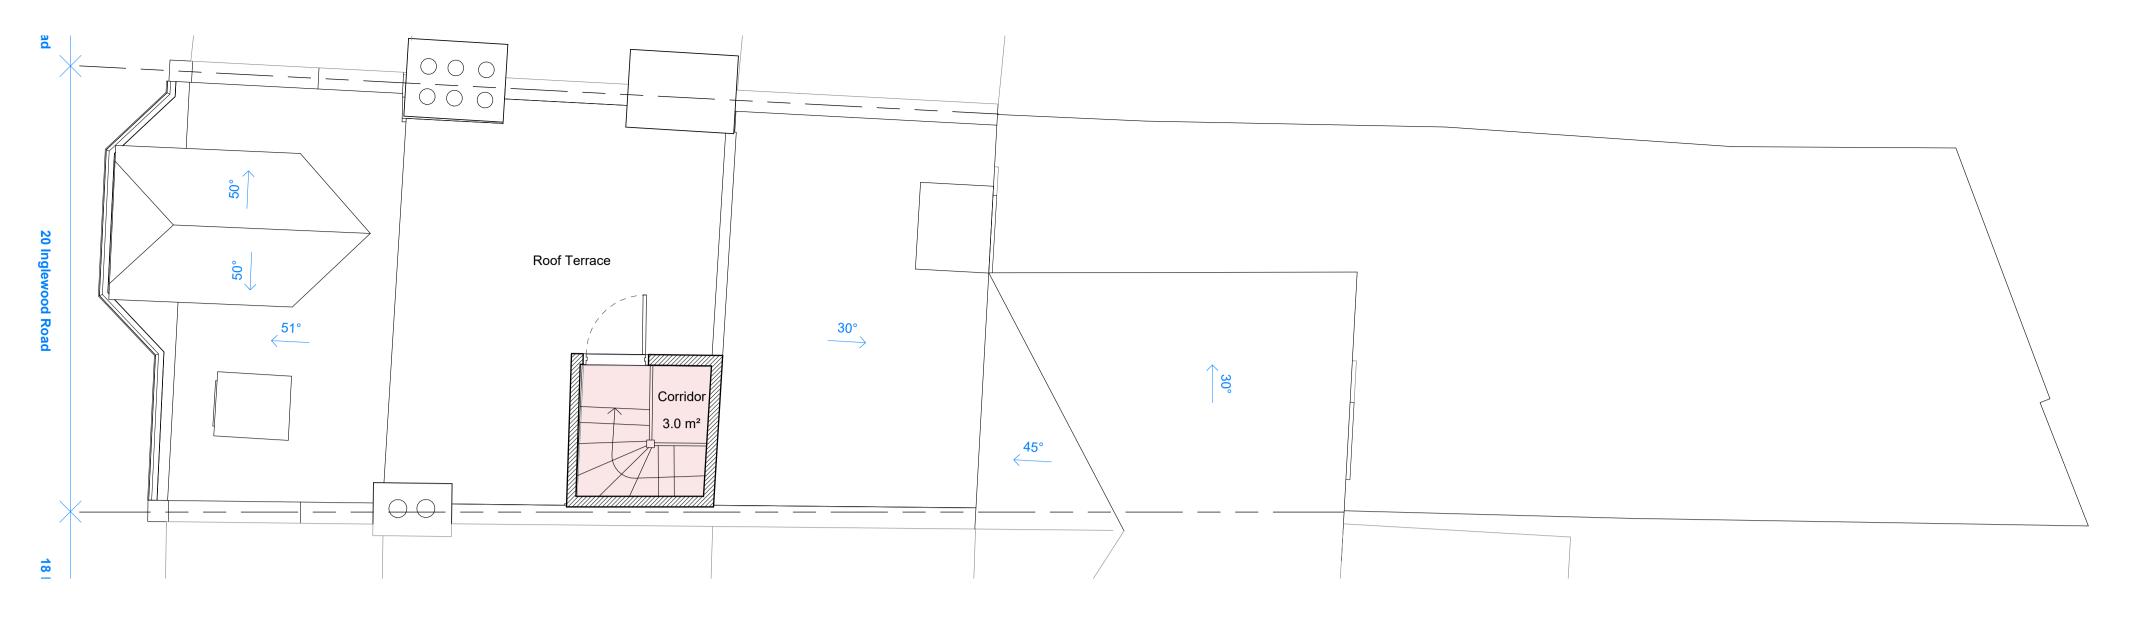

Roof Proposed 3 1:50

Second Floor Plan Proposed

First Floor Plan Proposed

No external alterations proposed as part of works

| Area Schedule (Proposed GIA) |                      |                      |
|------------------------------|----------------------|----------------------|
| Level                        | Area                 | Area (sqft)          |
| House                        |                      |                      |
| Lower Ground                 | 36.6 m <sup>2</sup>  | 394 ft <sup>2</sup>  |
| Ground                       | 64.1 m <sup>2</sup>  | 690 ft <sup>2</sup>  |
| First                        | 69.0 m²              | 743 ft <sup>2</sup>  |
| Second                       | 64.1 m <sup>2</sup>  | 690 ft <sup>2</sup>  |
| Roof                         | 3.0 m <sup>2</sup>   | 32 ft²               |
| Grand total                  | 236.8 m <sup>2</sup> | 2549 ft <sup>2</sup> |