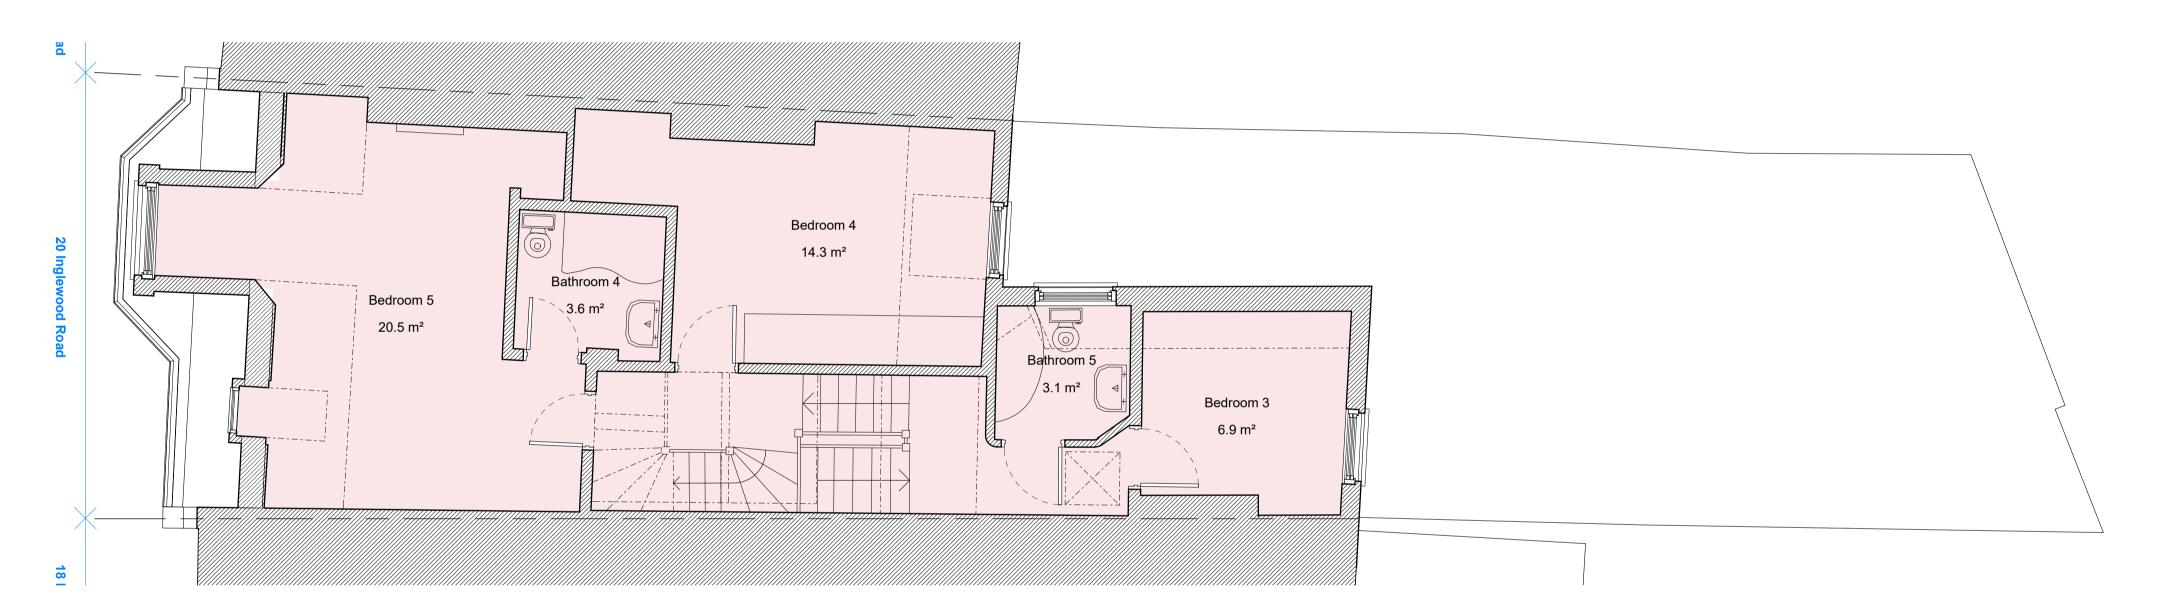

Roof Proposed 3 1:50

Second Floor Plan Proposed

First Floor Plan Proposed

No external alterations proposed as part of works

| Area Schedule (Proposed GIA) |                      |                      |
|------------------------------|----------------------|----------------------|
| Level                        | Area                 | Area (sqft)          |
| House                        |                      |                      |
| Lower Ground                 | 36.6 m <sup>2</sup>  | 394 ft <sup>2</sup>  |
| Ground                       | 64.1 m <sup>2</sup>  | 690 ft <sup>2</sup>  |
| First                        | 69.0 m²              | 743 ft <sup>2</sup>  |
| Second                       | 64.1 m <sup>2</sup>  | 690 ft <sup>2</sup>  |
| Roof                         | 3.0 m <sup>2</sup>   | 32 ft²               |
| Grand total                  | 236.8 m <sup>2</sup> | 2549 ft <sup>2</sup> |