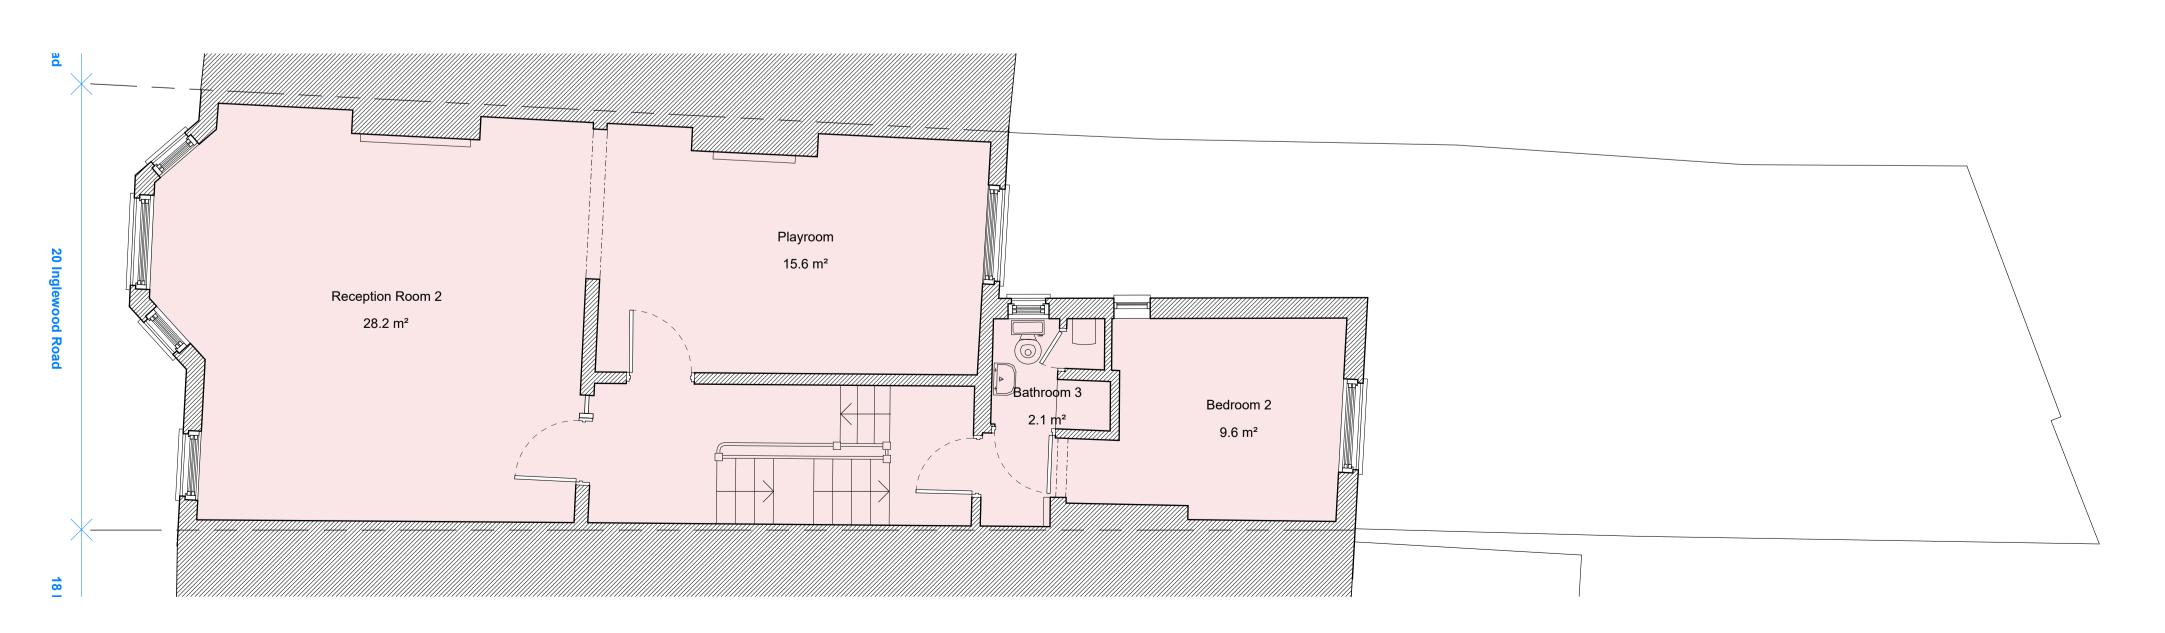

Roof Proposed 3 1:50

Second Floor Plan Proposed

First Floor Plan Proposed

No external alterations proposed as part of works

| Area Schedule (Proposed GIA) |                      |                      |
|------------------------------|----------------------|----------------------|
| Level                        | Area                 | Area (sqft)          |
| House                        |                      |                      |
| Lower Ground                 | 36.6 m <sup>2</sup>  | 394 ft <sup>2</sup>  |
| Ground                       | 64.1 m <sup>2</sup>  | 690 ft <sup>2</sup>  |
| First                        | 69.0 m²              | 743 ft <sup>2</sup>  |
| Second                       | 64.1 m <sup>2</sup>  | 690 ft <sup>2</sup>  |
| Roof                         | 3.0 m <sup>2</sup>   | 32 ft²               |
| Grand total                  | 236.8 m <sup>2</sup> | 2549 ft <sup>2</sup> |