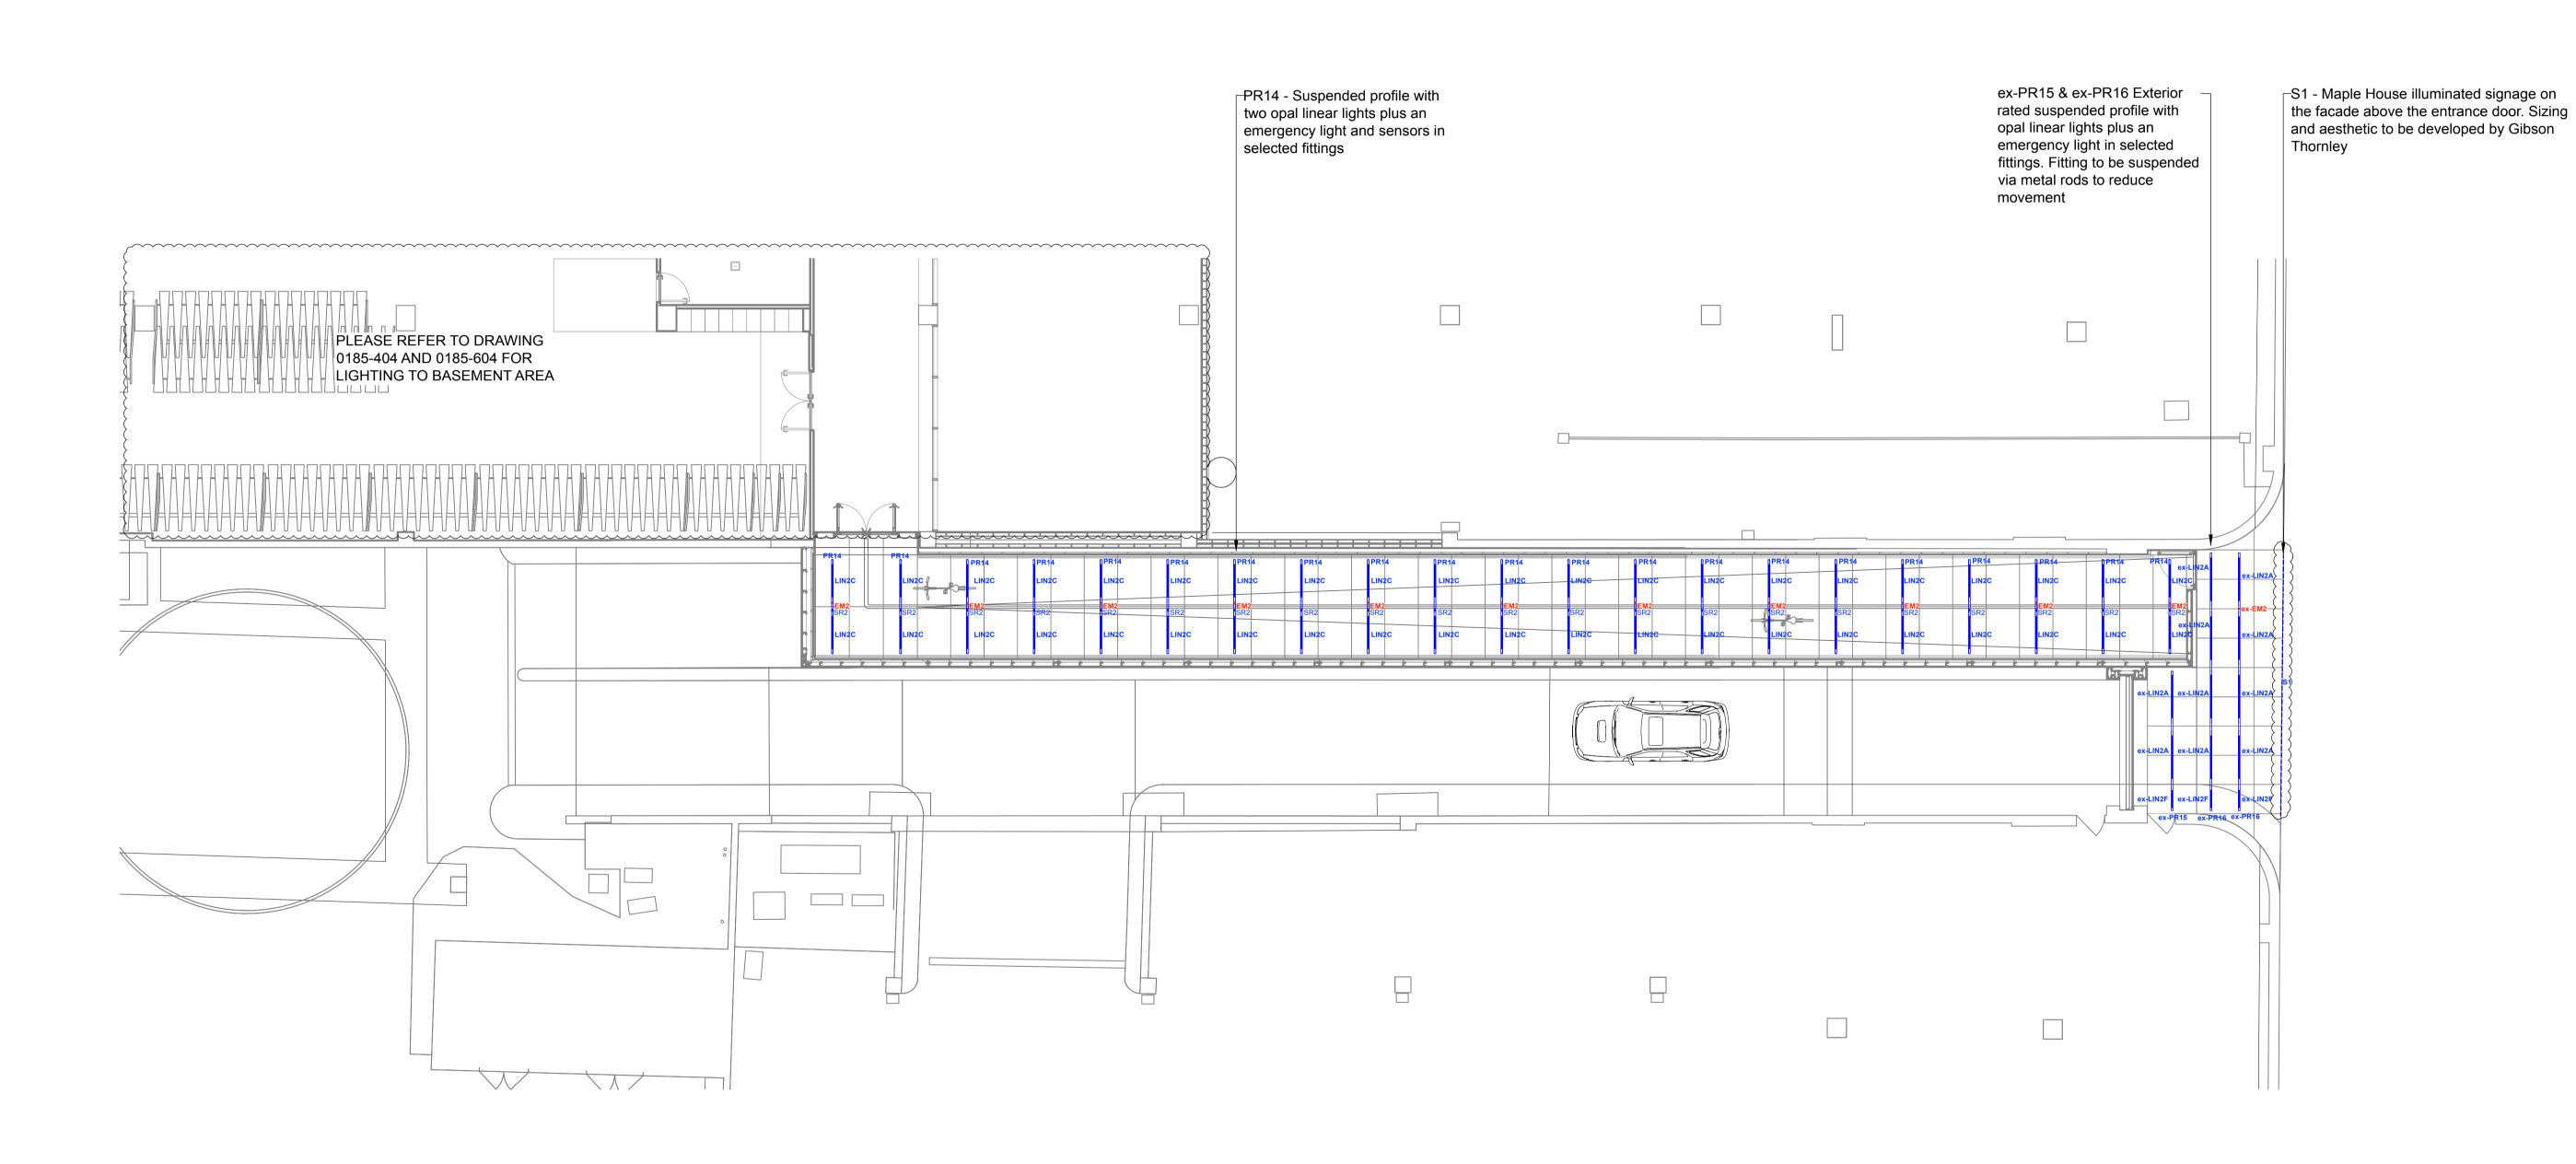

| LEGEND | LEGEND | TYPE | DESCRIPTION | TYPE | DESCRIPTION | Exterior rated suspended profile used in conjunction with ex-LIN2A and ex-LIN2F | Opal linear LED tube 930mm length | Exterior rated suspended profile used in conjunction with ex-LIN2A and ex-EM2 | Illuminated signage on the facade | Opal linear LED tube 500mm length - exterior rated | Size | Integrated sensor | Suspended profile used in conjunction with LIN2C, SR2, EM2 | Emergency integrated non maintained downlight IP rated | Integrated non maintained non maint