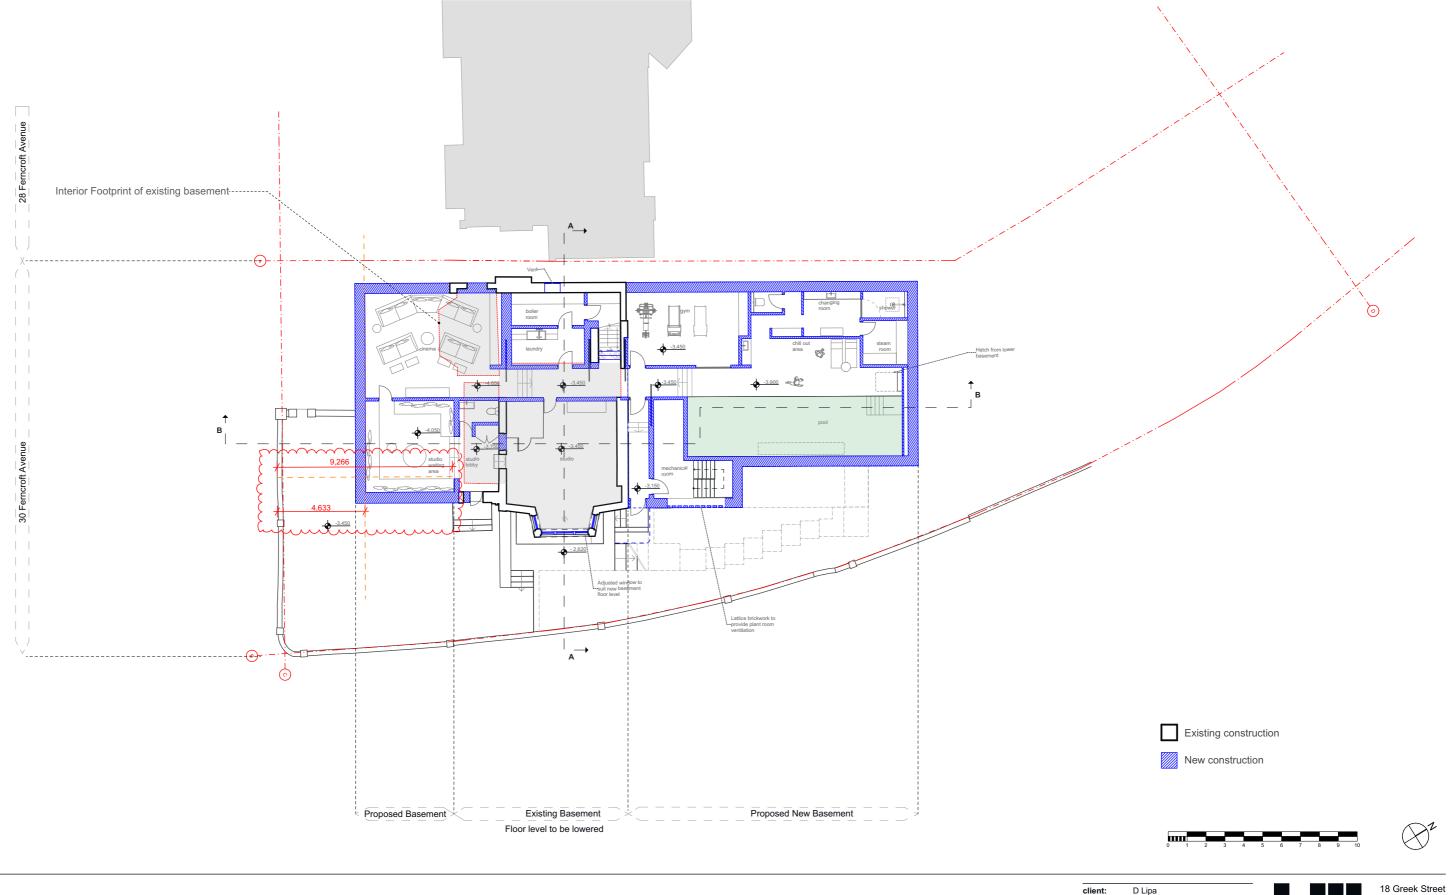

| client:  | D Lipa              |
|----------|---------------------|
| project: | 30 Ferncroft Avenue |
|          | NW3 7PH             |
| drawing: | Basement Plan 1:200 |
| urawing. | Basement Flan 1.200 |

London W1D 4DS **4M GROUP** 

| dwg. type:   | PROPOSED        |          |            |  |
|--------------|-----------------|----------|------------|--|
| dwg. status  | : PLANNING      |          |            |  |
| drawn by: ER | approved by: PR | date: 25 | 25/03/2022 |  |
| scale: 1:200 | @ A3            | format:  | A3         |  |

revision job number 309 2001

+44 02070210332 +383 49 597754 info@4mgroup.co.uk www.4mgroup.co.uk

| REV No | DATE       | DESCRIPTION                                                                 |
|--------|------------|-----------------------------------------------------------------------------|
| REV A  | 25/03/2022 | Dimension of the depth of the front garden and its 50% added to the drawing |