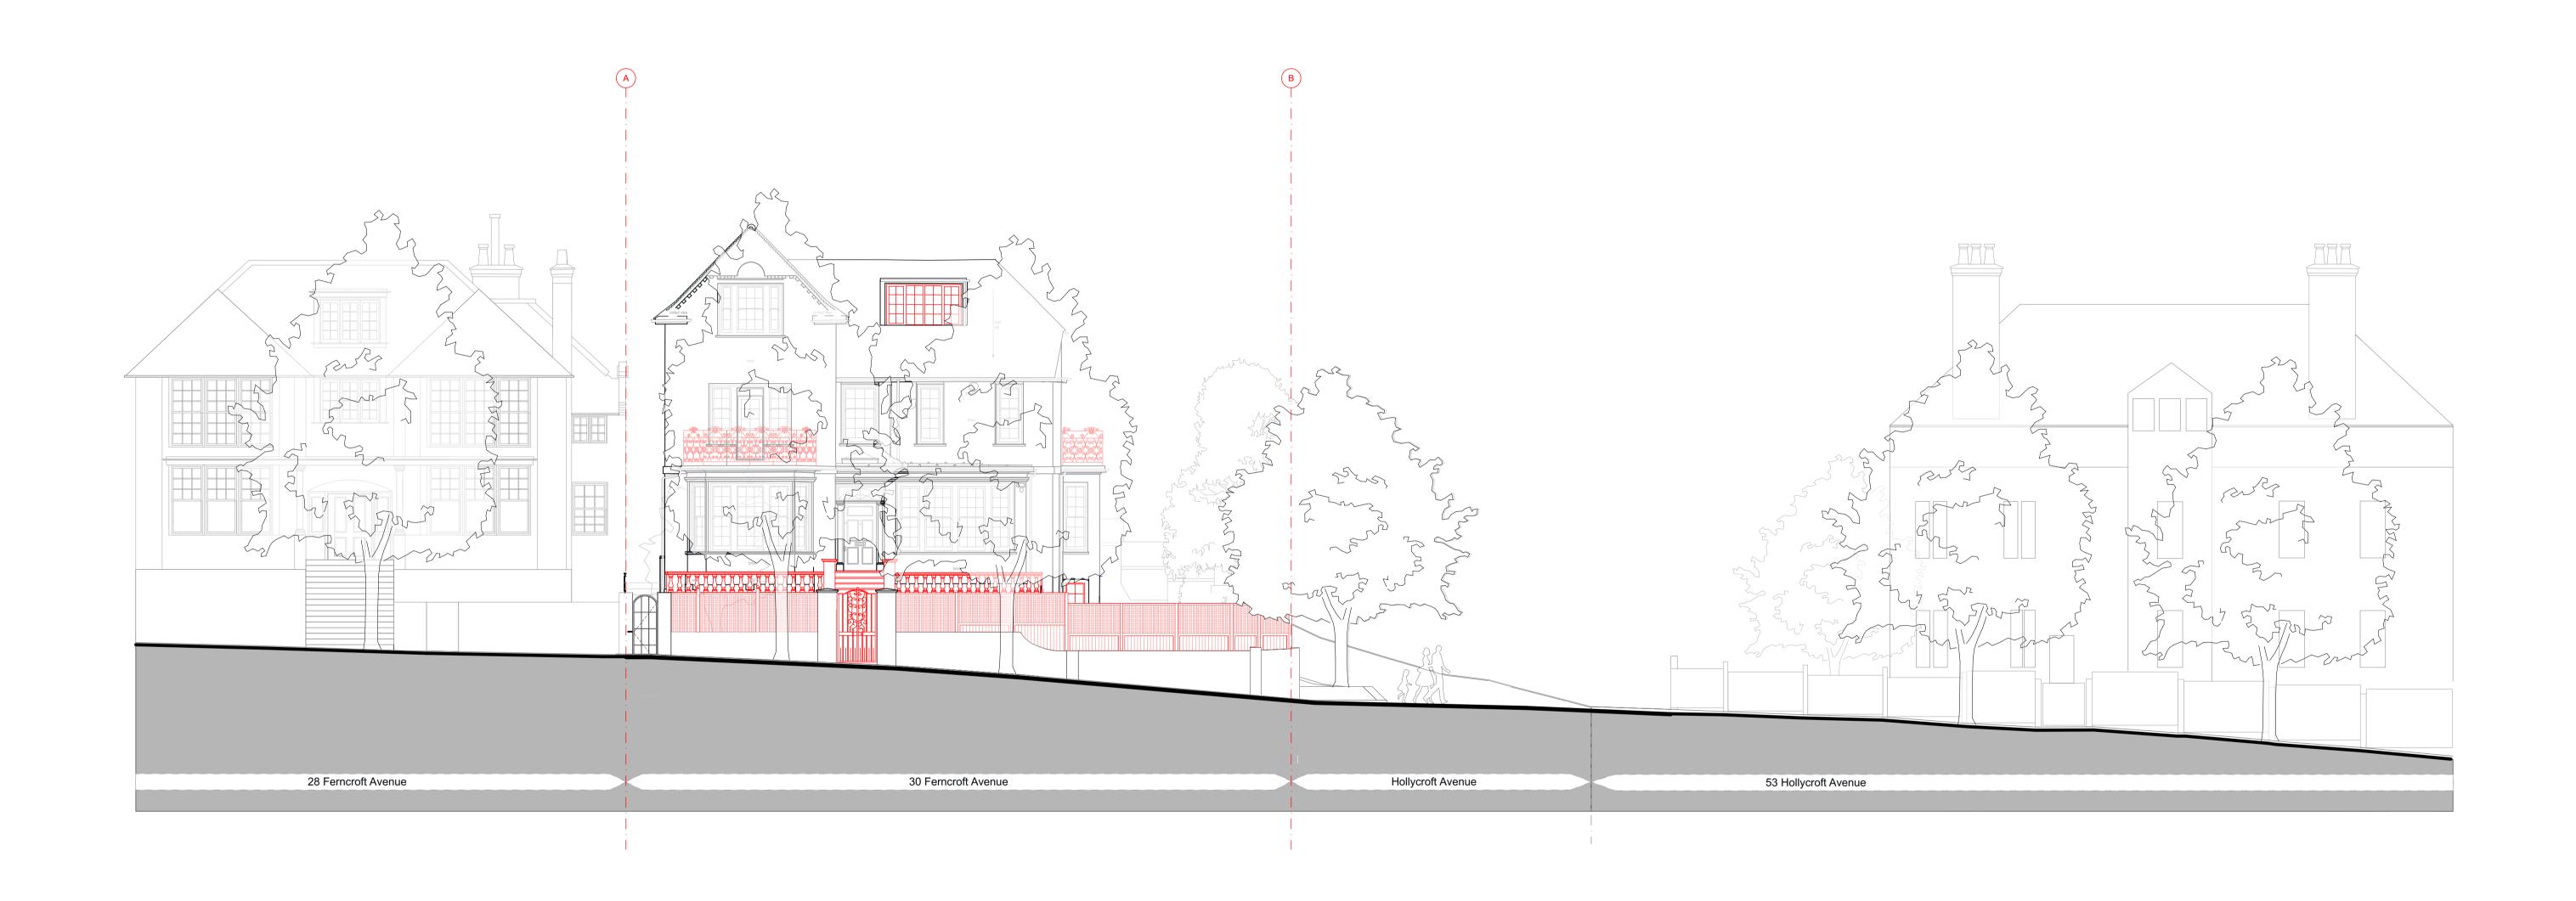

| client:  | D Lipa                 |
|----------|------------------------|
| project: | 30 Ferncroft Avenue    |
|          | NW3 7PH                |
| drawing: | Front street elevation |

**ARCHITECTURE** 

dwg. type: DEMOLITION dwg. status: PLANNING date: 24/03/2022 approved by: PR

format:

scale: 1:100 @ A1

+383 49 597754 info@4mgroup.co.uk www.4mgroup.co.uk drawing number 309 D4011

18 Greek Street

London W1D 4DS