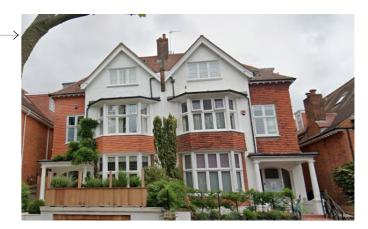

## Use of Clay wall hung tiles in Ferncroft Avenue and Hollycroft Avenue.

Clay wall hung tiles are a feature used in these streets. 30 Ferncroft Avenue has clay tiles on its side elevation- first level, as shown in the image below. The map shows the location of the properties which use clay on its facades, some with more detail such as No. 25 and No. 27 Ferncroft Avenue.