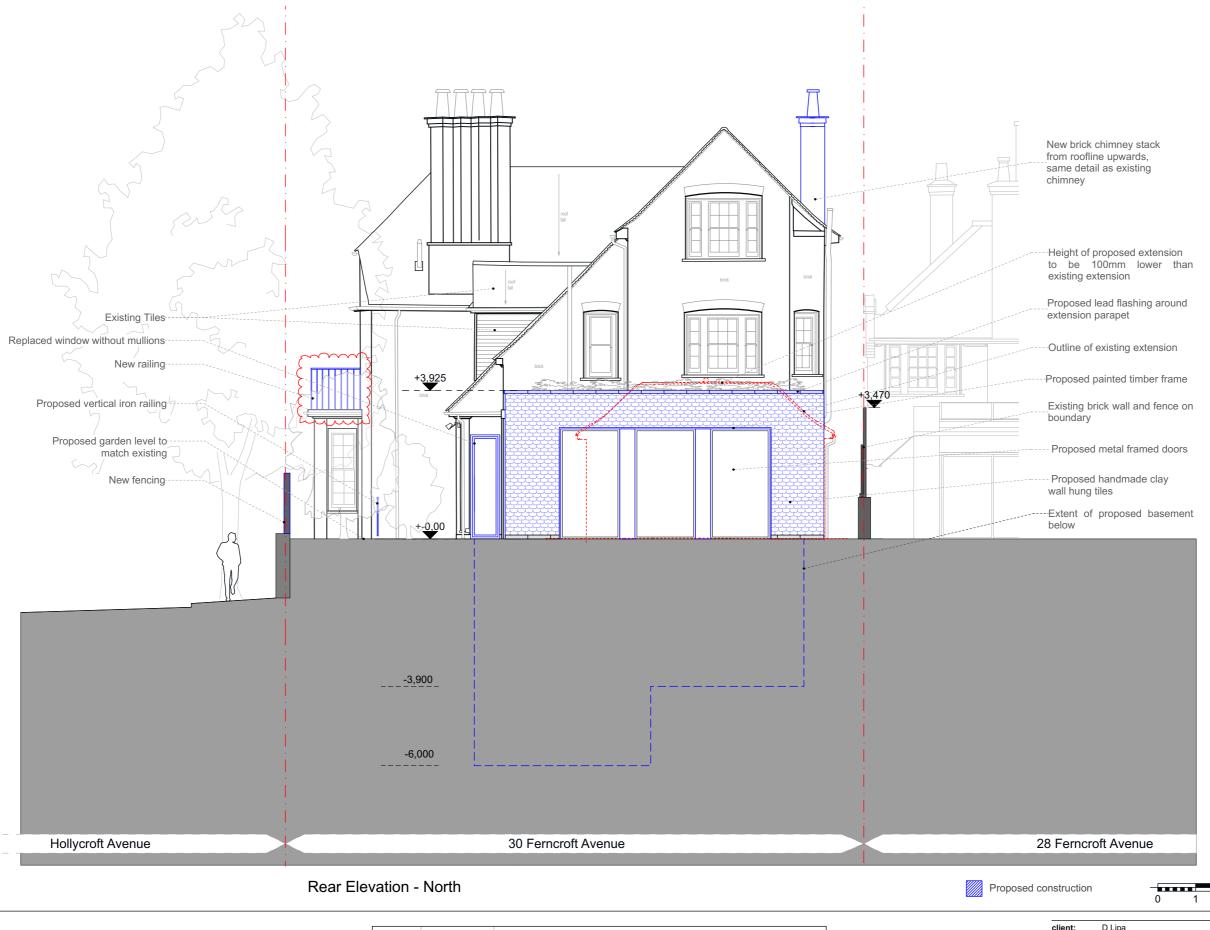

| client:  | D Lipa                 |
|----------|------------------------|
| project: | 30 Ferncroft Avenue    |
|          | NW3 7PH                |
| drawing: | Rear Elevation - North |

18 Greek Street London W1D 4DS +44 02070210332 +383 49 597754 info@4mgroup.co.uk www.4mgroup.co.uk

| dwg. ty               | De: PROPOSED    |                  |  |  |
|-----------------------|-----------------|------------------|--|--|
| dwg. status: PLANNING |                 |                  |  |  |
| drawn by: ER          | approved by: PR | date: 29/03/2022 |  |  |
| scale: 1              | :100 @ A3       | format: A3       |  |  |

revision job number 309 2704

18 Greek Street London W1D 4DS +44 02070210332 +383 49 597754 info@4mgroup.co.uk www.4mgroup.co.uk

revision A

2706

| REV No | DATE       | DESCRIPTION                                                           |
|--------|------------|-----------------------------------------------------------------------|
| REV A  | 25/03/2022 | Existing railing on first floor level replaced with vertical railings |
|        |            |                                                                       |