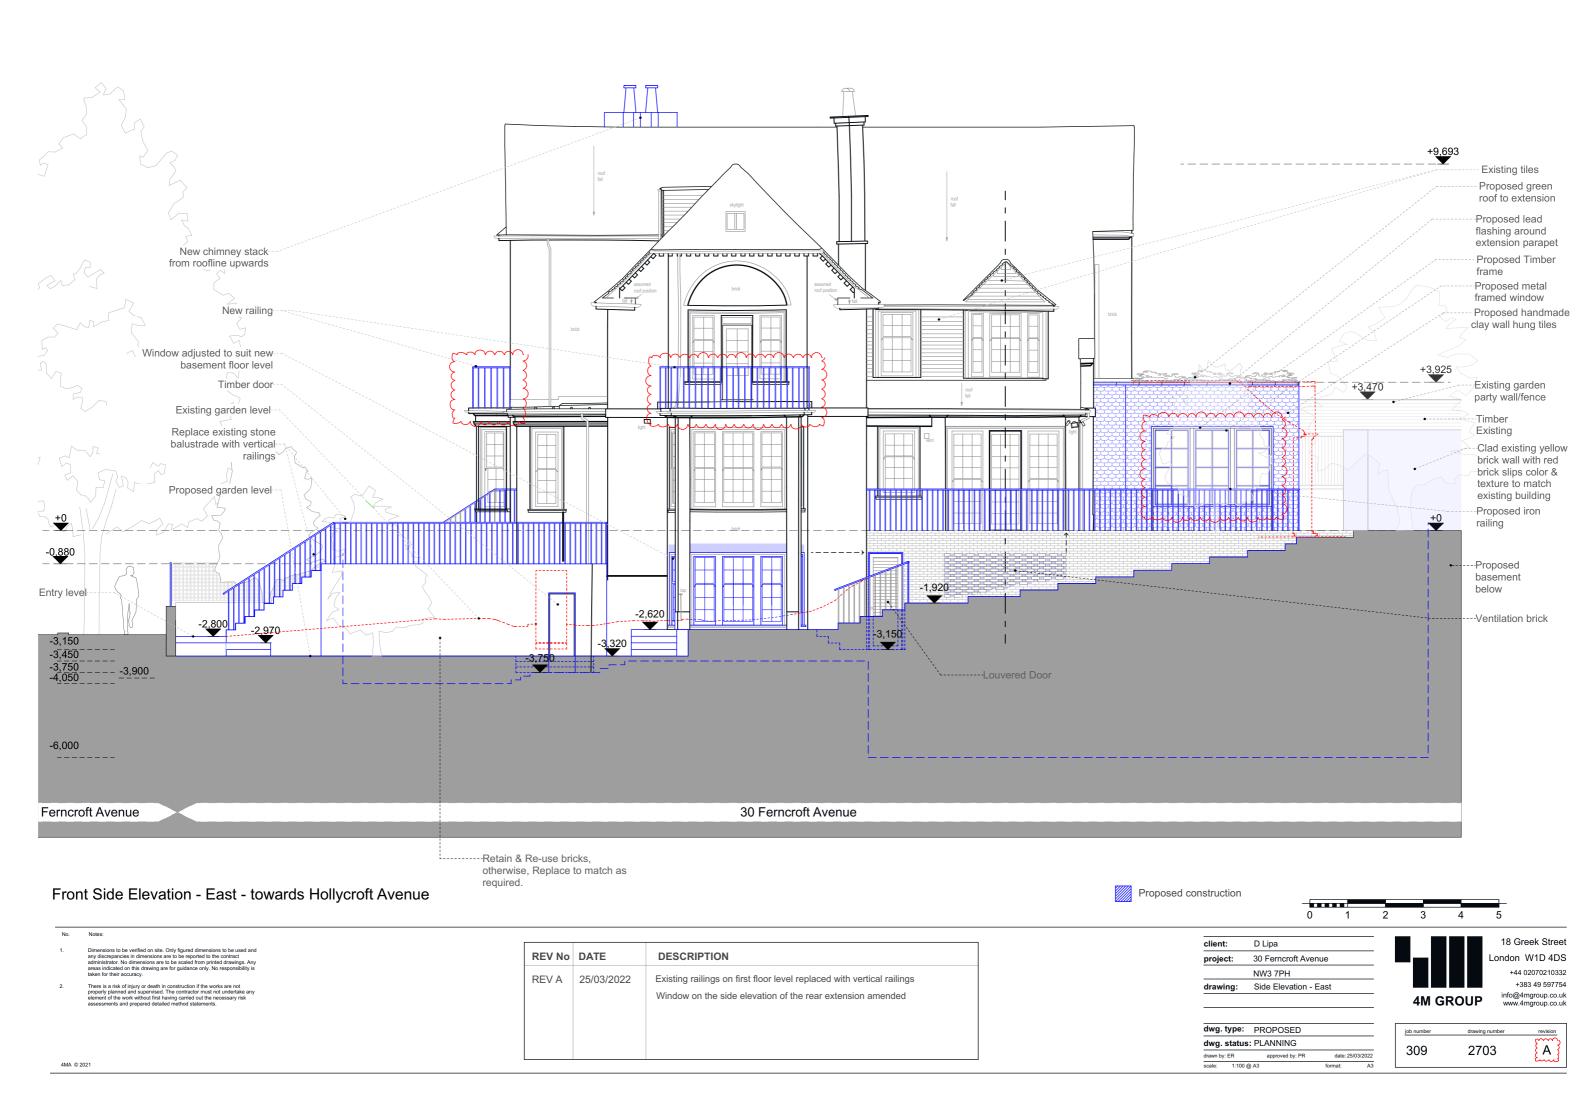

| client:  | D Lipa                       |  |
|----------|------------------------------|--|
| project: | 30 Ferncroft Avenue          |  |
|          | NW3 7PH                      |  |
| drawing: | Side Street Elevation - East |  |

| dwg. type:   | PROPOSED        |                  |
|--------------|-----------------|------------------|
| dwg. status  | : PLANNING      |                  |
| drawn by: ER | approved by: PR | date: 29/03/2022 |
|              |                 |                  |

| job number | drawing number | revision |
|------------|----------------|----------|
| 309        | 2707           | [A]      |
|            |                |          |