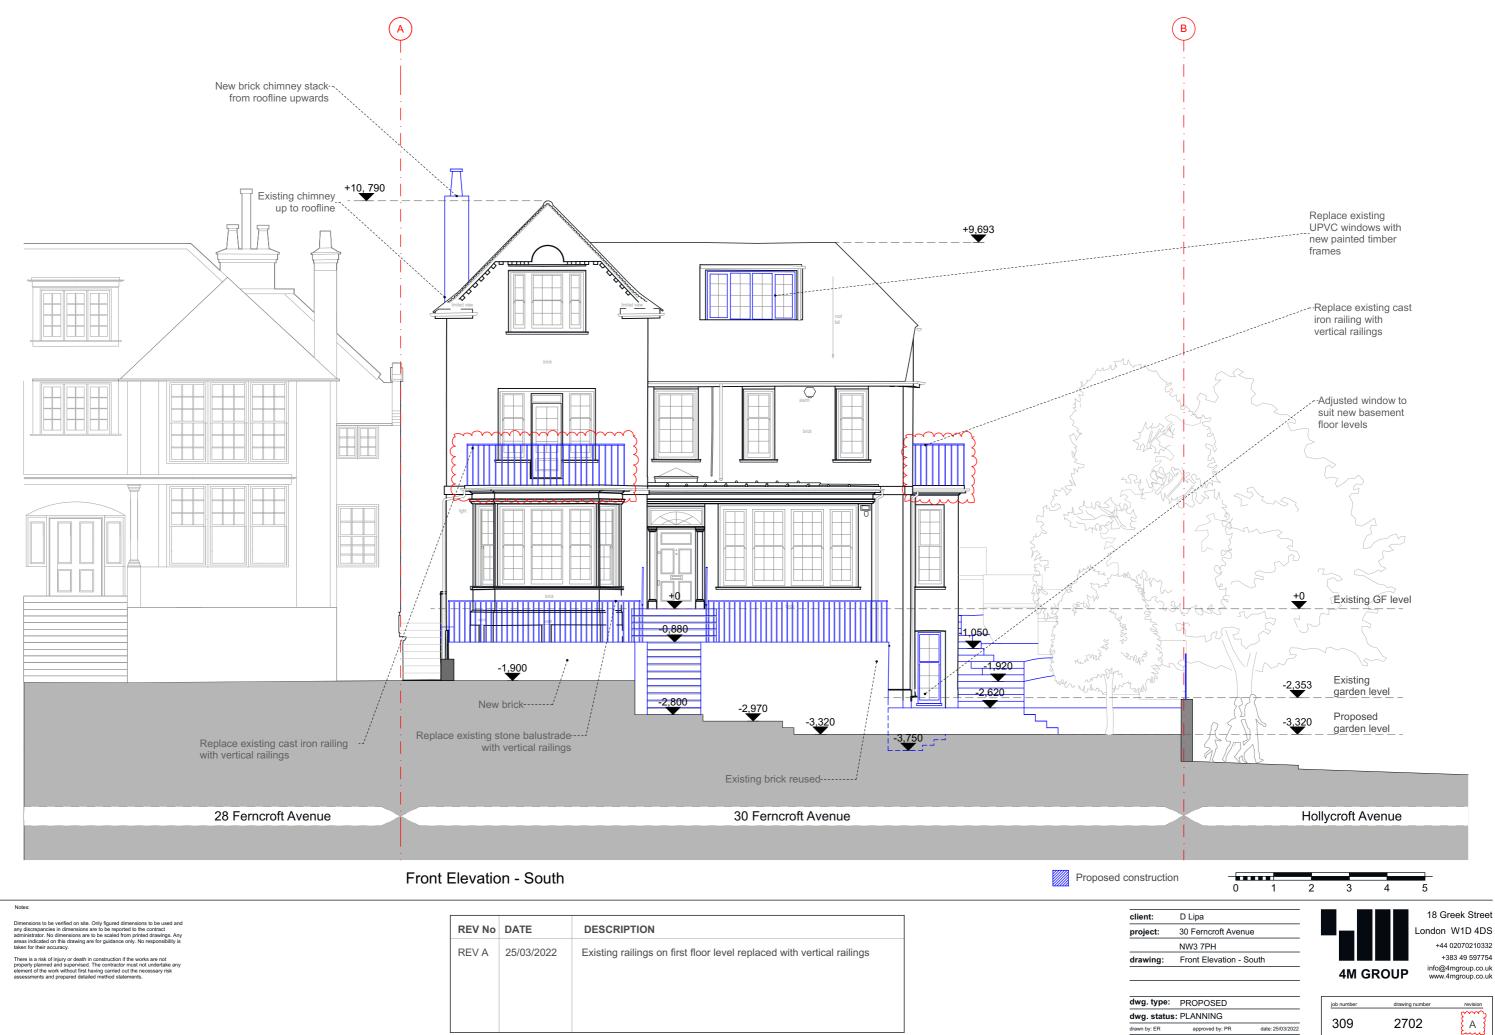

| client:  | D Lipa                         |  |  |
|----------|--------------------------------|--|--|
| project: | 30 Ferncroft Avenue            |  |  |
|          | NW3 7PH                        |  |  |
| drawing: | Front Street Elevation - South |  |  |

**4M GROUP** dwg. type: PROPOSED dwg. status: PLANNING
drawn by: ER approved by: PR
scale: 1:200 @ A3 309

Side Elevation - East - towards Hollycroft Avenue

o. Note

Dimensions to be verified on site. Only figured dimensions to be used and any discrepancies in dimensions are to be reported to the contract administrator. No dimensions are to be scaled from printed drawings. Any areas indicated on this drawing are for guidance only. No responsibility is