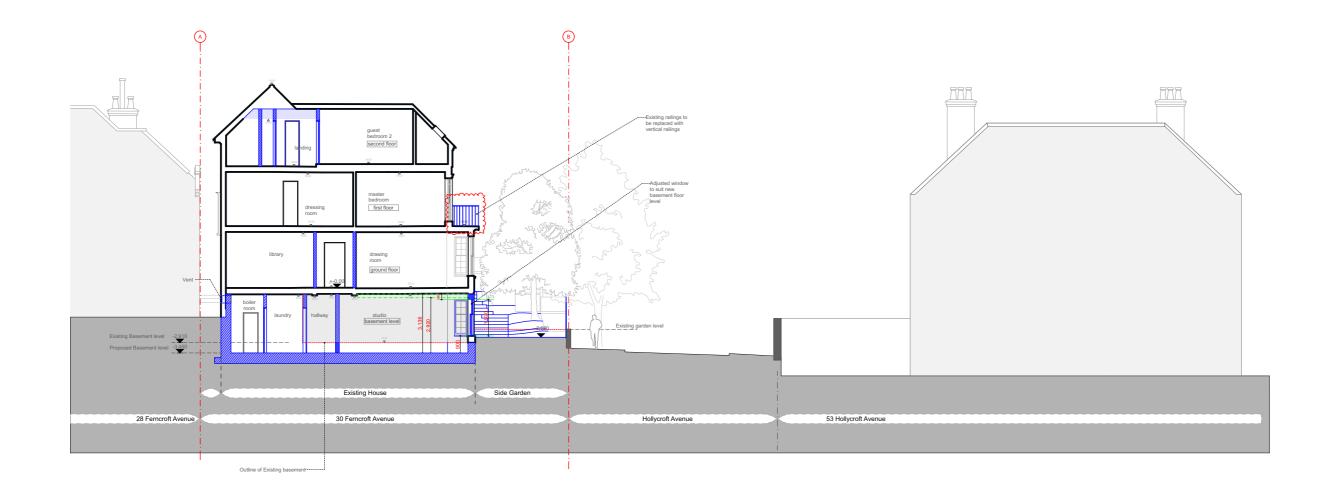

## Section B-B

Existing construction

New construction

o. Note:

Dimensions to be verified on site. Only figured dimensions to be used and any discrepancies in dimensions are to be reported to the contract administrator. No dimensions are to be scaled from printed drawings. Any areas indicated on this drawing are for guidance only. No responsibility is

| client:  | D Lipa              |
|----------|---------------------|
| project: | 30 Ferncroft Avenue |
|          | NW3 7PH             |
| drawing: | Section B - 1:200   |

| wg. type:     | PROPOSED        |           |         | jo  |
|---------------|-----------------|-----------|---------|-----|
| wg. status:   | PLANNING        |           |         | ,   |
| awn by: ER    | approved by: PR | date: 25/ | 03/2022 | 3   |
| -ala: 1:200 @ | Λ3              | format:   | Λ3      | - 1 |