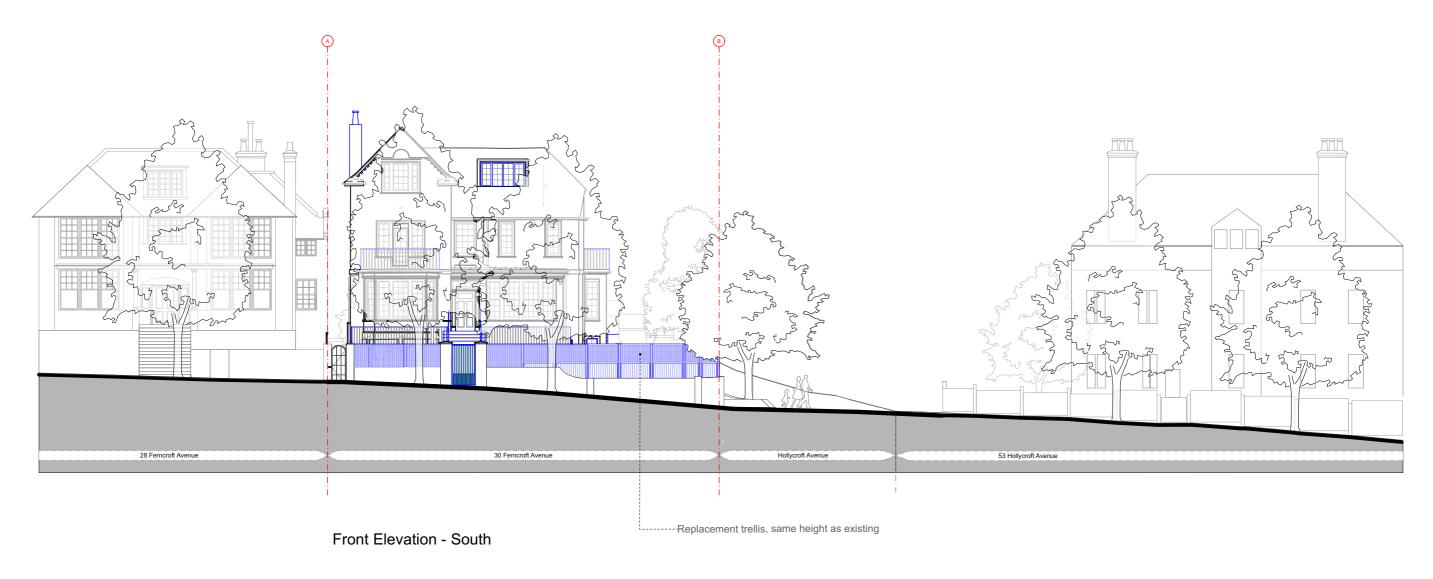

| client:  | D Lipa                 |
|----------|------------------------|
| project: | 30 Ferncroft Avenue    |
|          | NW3 7PH                |
| drawing: | Front street elevation |

**ARCHITECTURE** 

dwg. type: DEMOLITION dwg. status: PLANNING date: 24/03/2022 approved by: PR

format:

scale: 1:100 @ A1

+383 49 597754 info@4mgroup.co.uk www.4mgroup.co.uk drawing number 309 D4011

18 Greek Street

London W1D 4DS