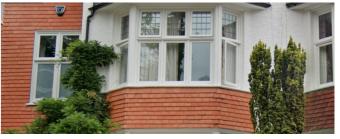

## Use of Clay wall hung tiles in Ferncroft Avenue and Hollycroft Avenue.

Clay wall hung tiles are a feature used in these streets. 30 Ferncroft Avenue has clay tiles on its side elevation- first level, as shown in the image below. The map shows the location of the properties which use clay on its facades, some with more detail such as No. 25 and No. 27 Ferncroft Avenue.