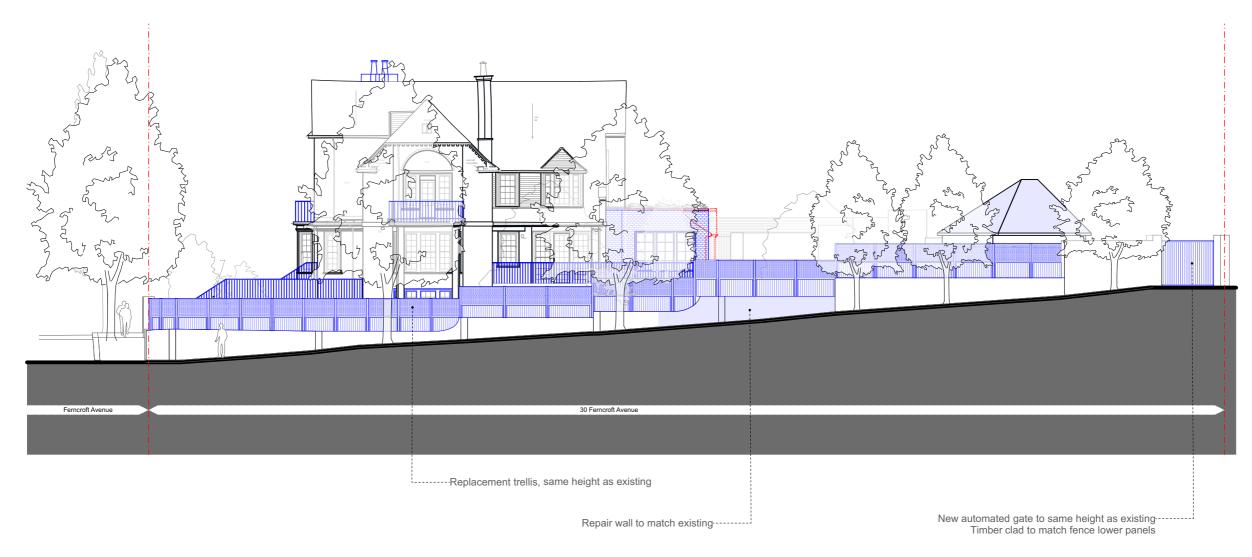

| client:  | D Lipa                 |
|----------|------------------------|
| project: | 30 Ferncroft Avenue    |
|          | NW3 7PH                |
| drawing: | Front street elevation |

**ARCHITECTURE** 