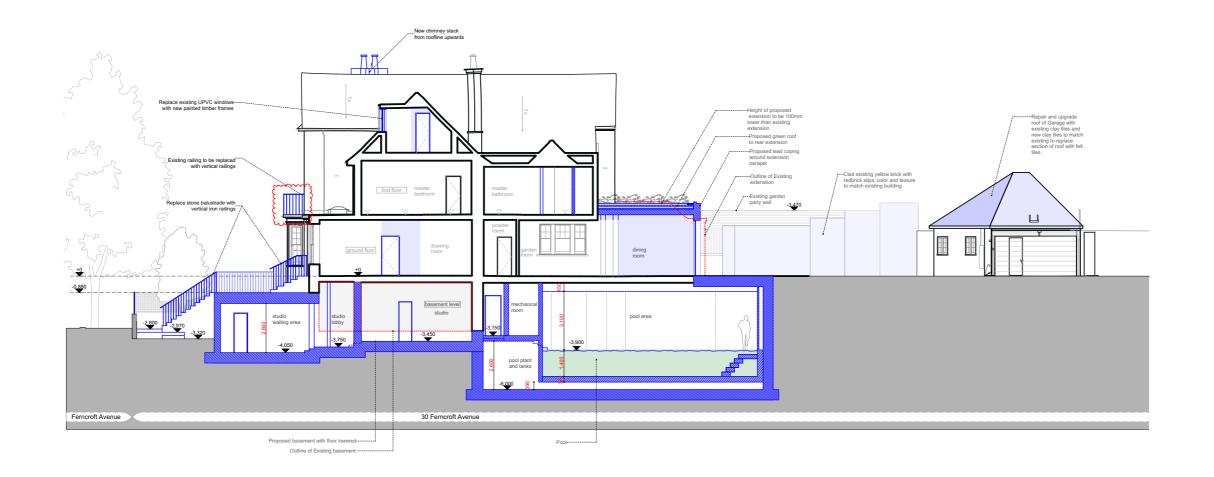

## Section B-B

Existing construction

New construction

o. Note:

Dimensions to be verified on site. Only figured dimensions to be used and any discrepancies in dimensions are to be reported to the contract administrator. No dimensions are to be scaled from printed drawings. Any areas indicated on this drawing are for guidance only. No responsibility is

 There is a risk of injury or death in construction if the works are not properly planned and supervised. The contractor must not undertake any element of the work without first having carried out the necessary risk

| REV No | DATE       | DESCRIPTION                                                           |
|--------|------------|-----------------------------------------------------------------------|
| REV A  | 25/03/2022 | Existing railing on first floor level replaced with vertical railings |
|        |            |                                                                       |
|        |            |                                                                       |
|        |            |                                                                       |

| client:  | D Lipa              |
|----------|---------------------|
| project: | 30 Ferncroft Avenue |
|          | NW3 7PH             |
| drawing: | Section B - 1:200   |

| wg. type:     | PROPOSED        |           |         | jo  |
|---------------|-----------------|-----------|---------|-----|
| wg. status:   | PLANNING        |           |         | ,   |
| awn by: ER    | approved by: PR | date: 25/ | 03/2022 | 3   |
| -ala: 1:200 @ | Λ3              | format:   | Λ3      | - 1 |