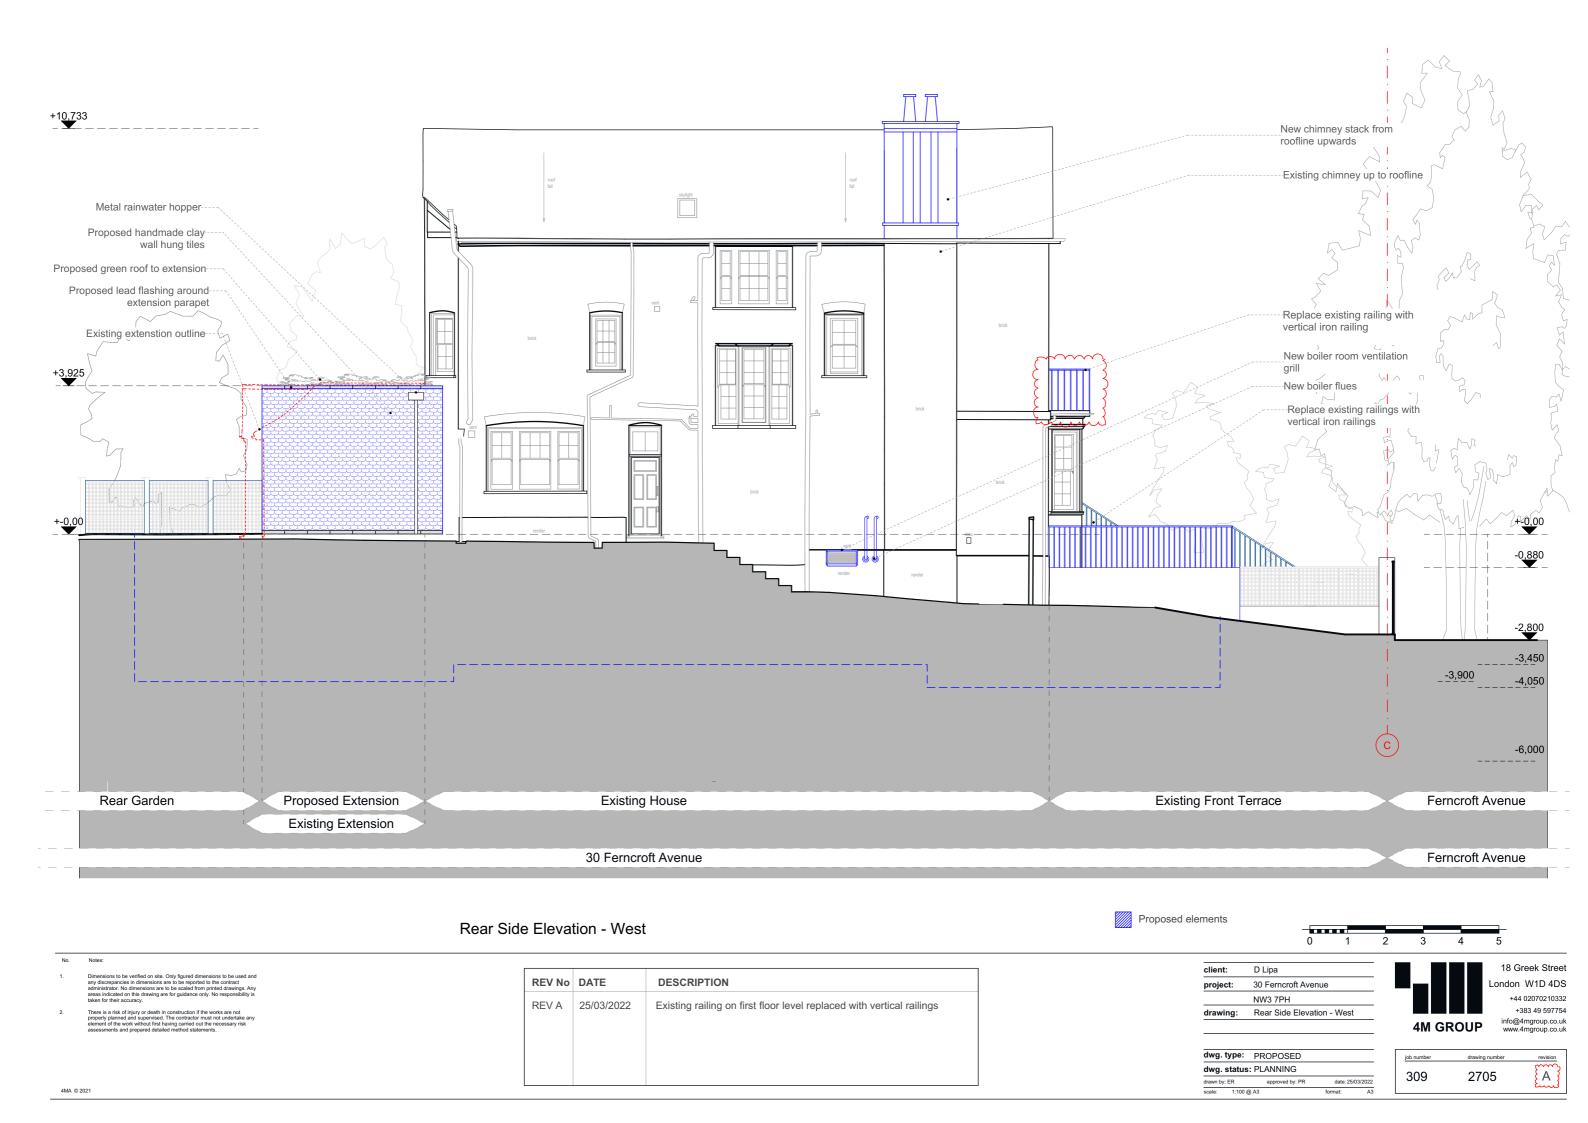

| client:  | D Lipa                |
|----------|-----------------------|
| project: | 30 Ferncroft Avenue   |
|          | NW3 7PH               |
| drawing: | Side street elevation |

drawn by:

scale: 1:100 @ A1

dwg. type: DEMOLITION
dwg. status: PLANNING

approved by: PR

date: 24/03/2022

format:

ARCHITECTURE

18 Greek Street
London W1D 4DS
+44 02070210332
+383 49 597754
info@4mgroup.co.uk
www.4mgroup.co.uk

job number drawing number revision

309 D4012

| DATE       | DESCRIPTION                                                           |
|------------|-----------------------------------------------------------------------|
| 25/03/2022 | Existing railing on first floor level replaced with vertical railings |
|            |                                                                       |
|            |                                                                       |
|            |                                                                       |