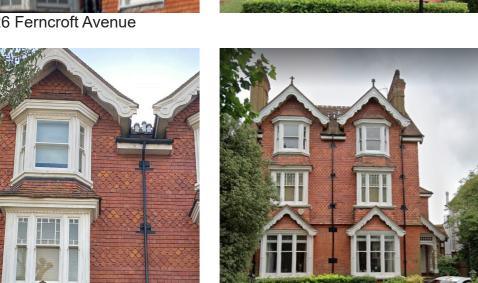

## Use of Clay wall hung tiles in Ferncroft Avenue and Hollycroft Avenue.

Clay wall hung tiles are a feature used in these streets. 30 Ferncroft Avenue has clay tiles on its side elevation- first level, as shown in the image below. The map shows the location of the properties which use clay on its facades, some with more detail such as No. 25 and No. 27 Ferncroft Avenue.