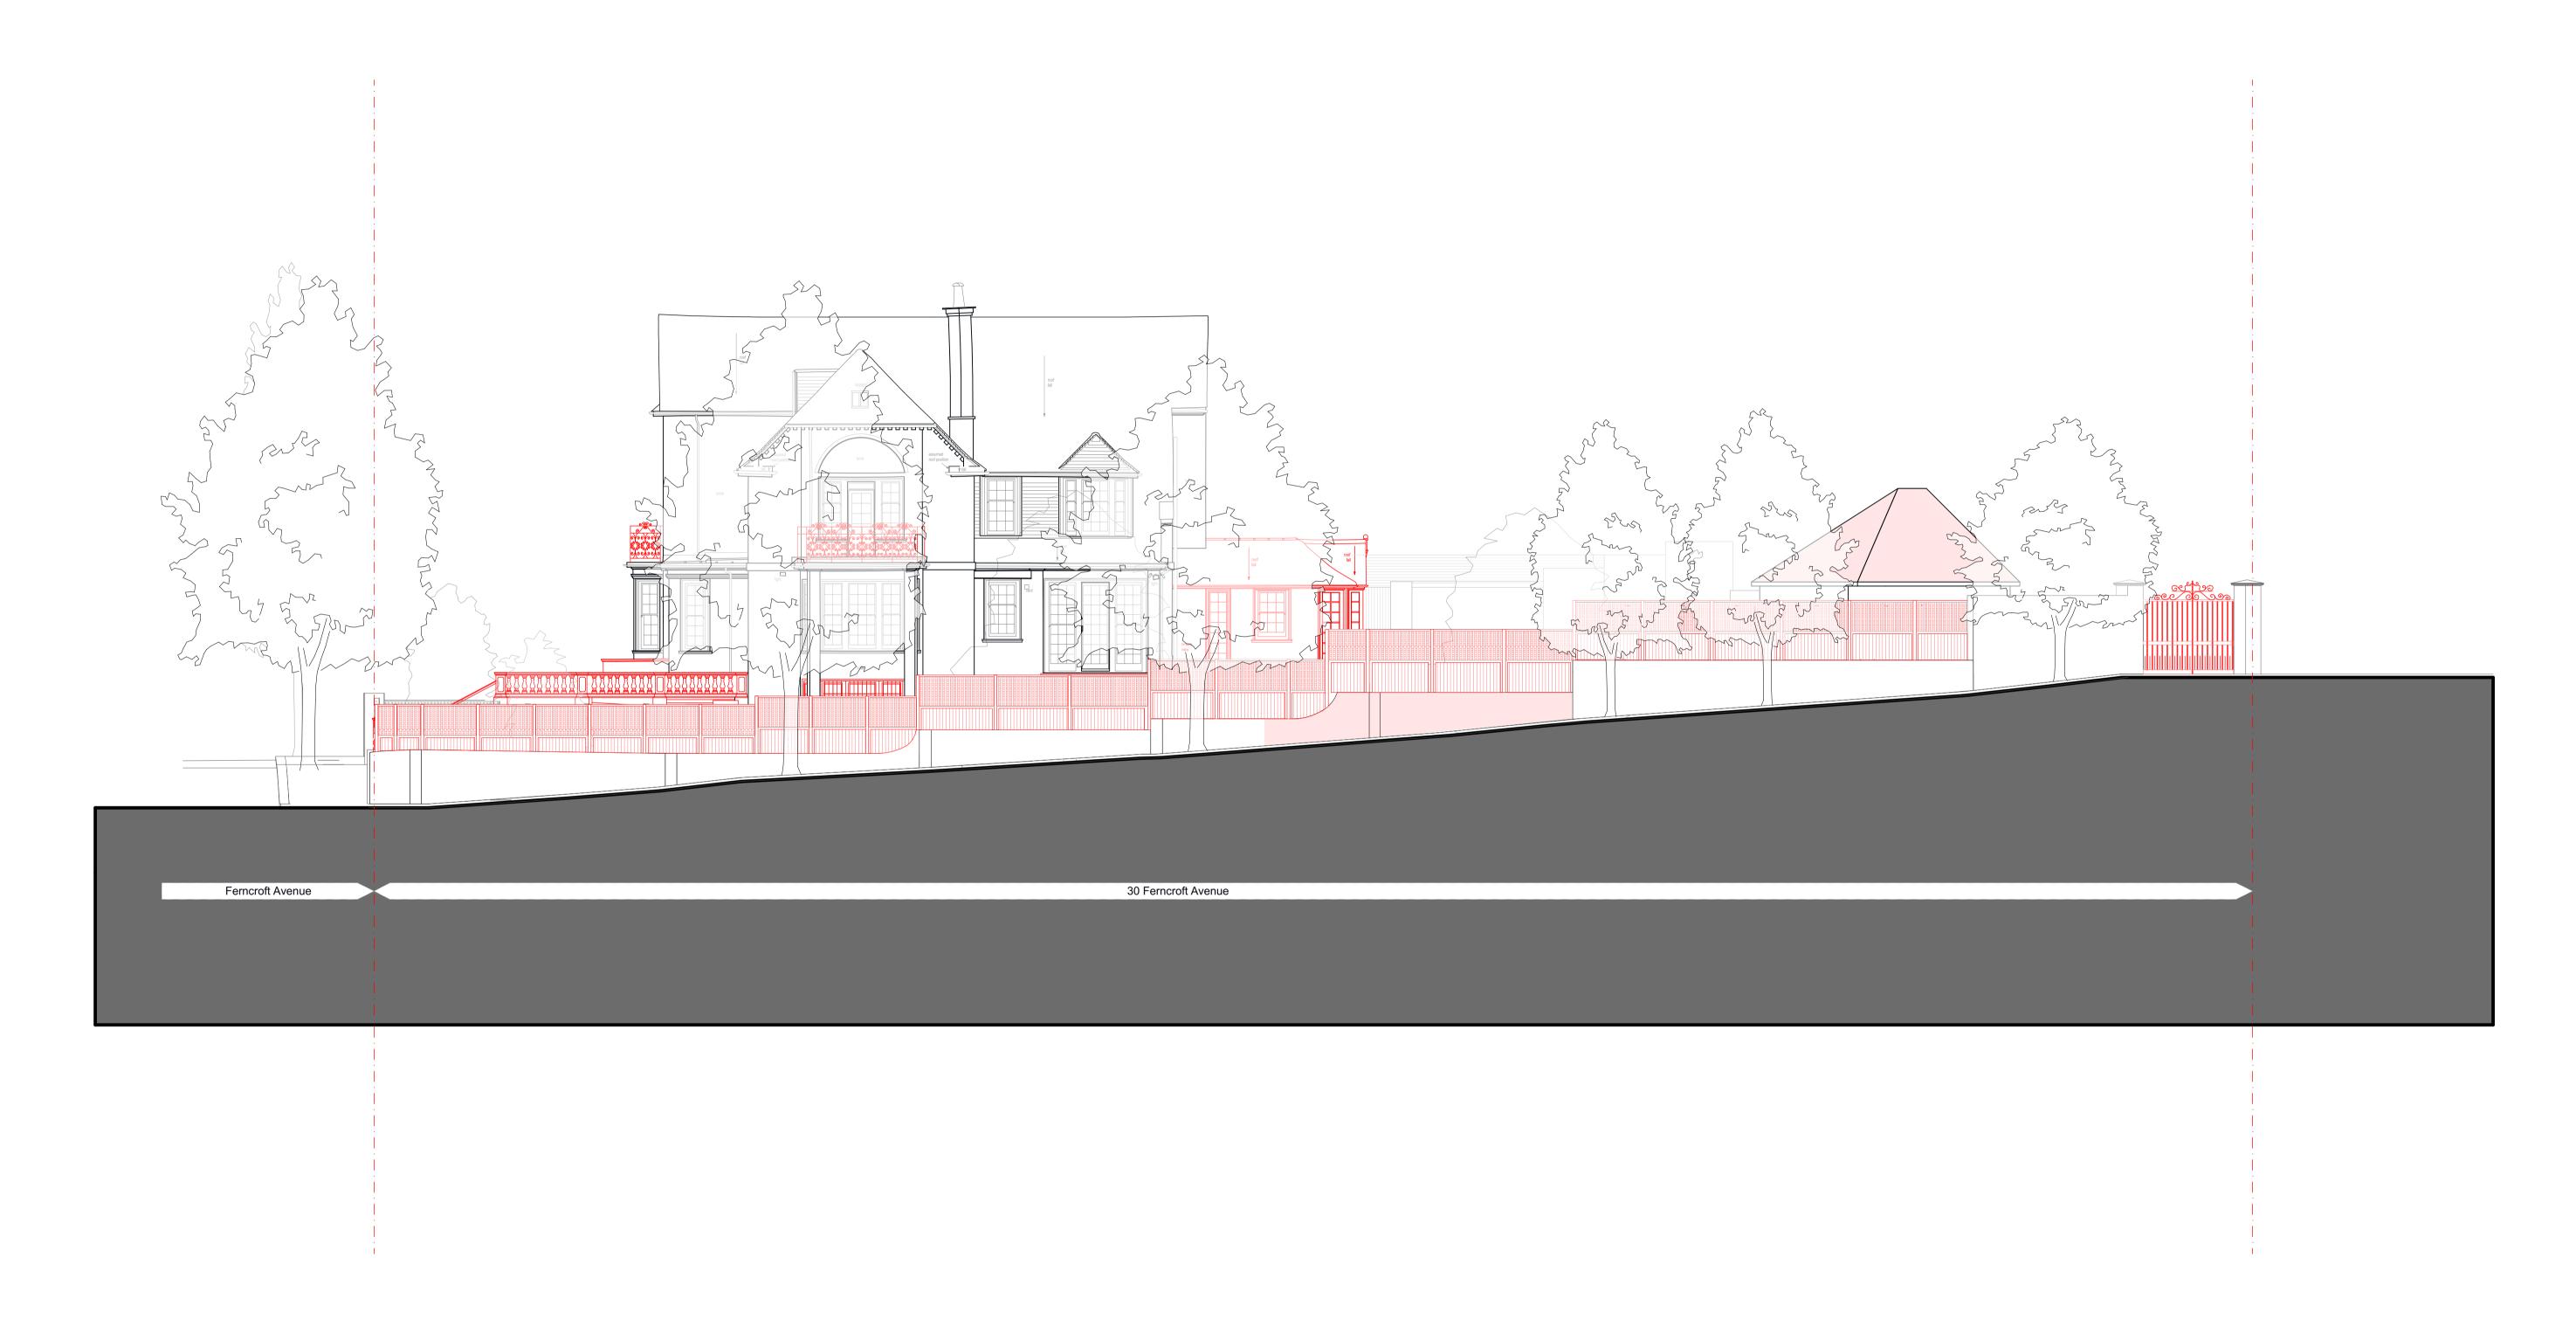

| client:  | D Lipa                       |  |
|----------|------------------------------|--|
| project: | 30 Ferncroft Avenue          |  |
|          | NW3 7PH                      |  |
| drawing: | Side Street Elevation - East |  |

| dwg. type:   | PROPOSED        |                  |
|--------------|-----------------|------------------|
| dwg. status  | : PLANNING      |                  |
| drawn by: ER | approved by: PR | date: 29/03/2022 |
|              |                 |                  |

| job number | drawing number | revision |
|------------|----------------|----------|
| 309        | 2707           | [A]      |
|            |                |          |