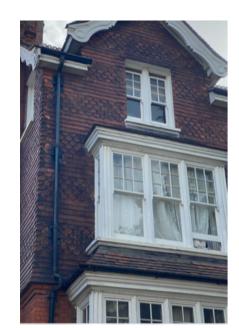

## Use of Clay wall hung tiles in Ferncroft Avenue and Hollycroft Avenue.

Clay wall hung tiles are a feature used in these streets. 30 Ferncroft Avenue has clay tiles on its side elevation- first level, as shown in the image below. The map shows the location of the properties which use clay on its facades, some with more detail such as No. 25 and No. 27 Ferncroft Avenue.