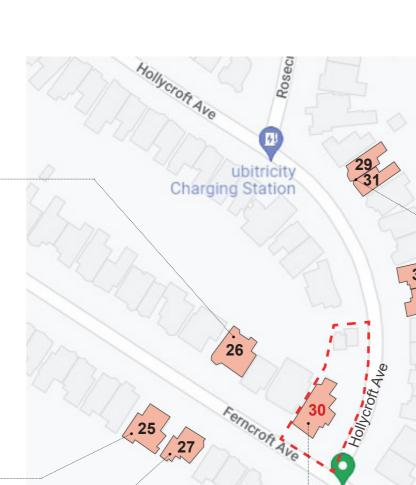

West Heath Lawn

Tennis Club

30 Ferncroft Avenue: Site under application

## Use of Clay wall hung tiles in Ferncroft Avenue and Hollycroft Avenue.

Clay wall hung tiles are a feature used in these streets. 30 Ferncroft Avenue has clay tiles on its side elevation- first level, as shown in the image below. The map shows the location of the properties which use clay on its facades, some with more detail such as No. 25 and No. 27 Ferncroft Avenue.