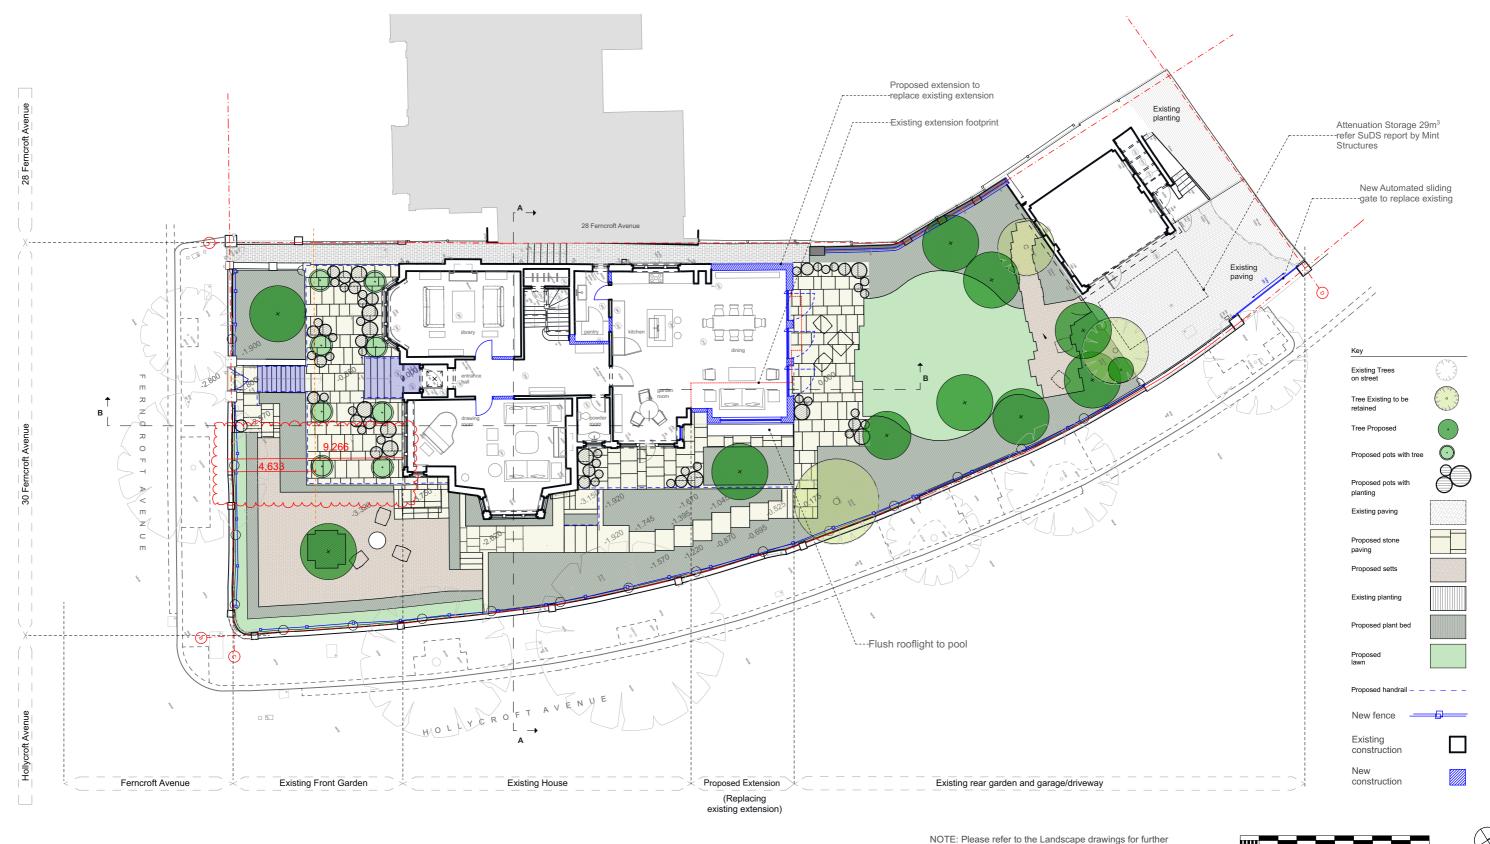

30 Ferncroft Avenue

D Lipa

NW3 7PH

drawing: Ground Floor Plan 1:200

information regarding the Landscaping proposal

26 Ferncroft Avenue

25 Ferncroft Avenue

27 Ferncroft Avenue

West Heath Lawn

Tennis Club

30 Ferncroft Avenue: Site under application