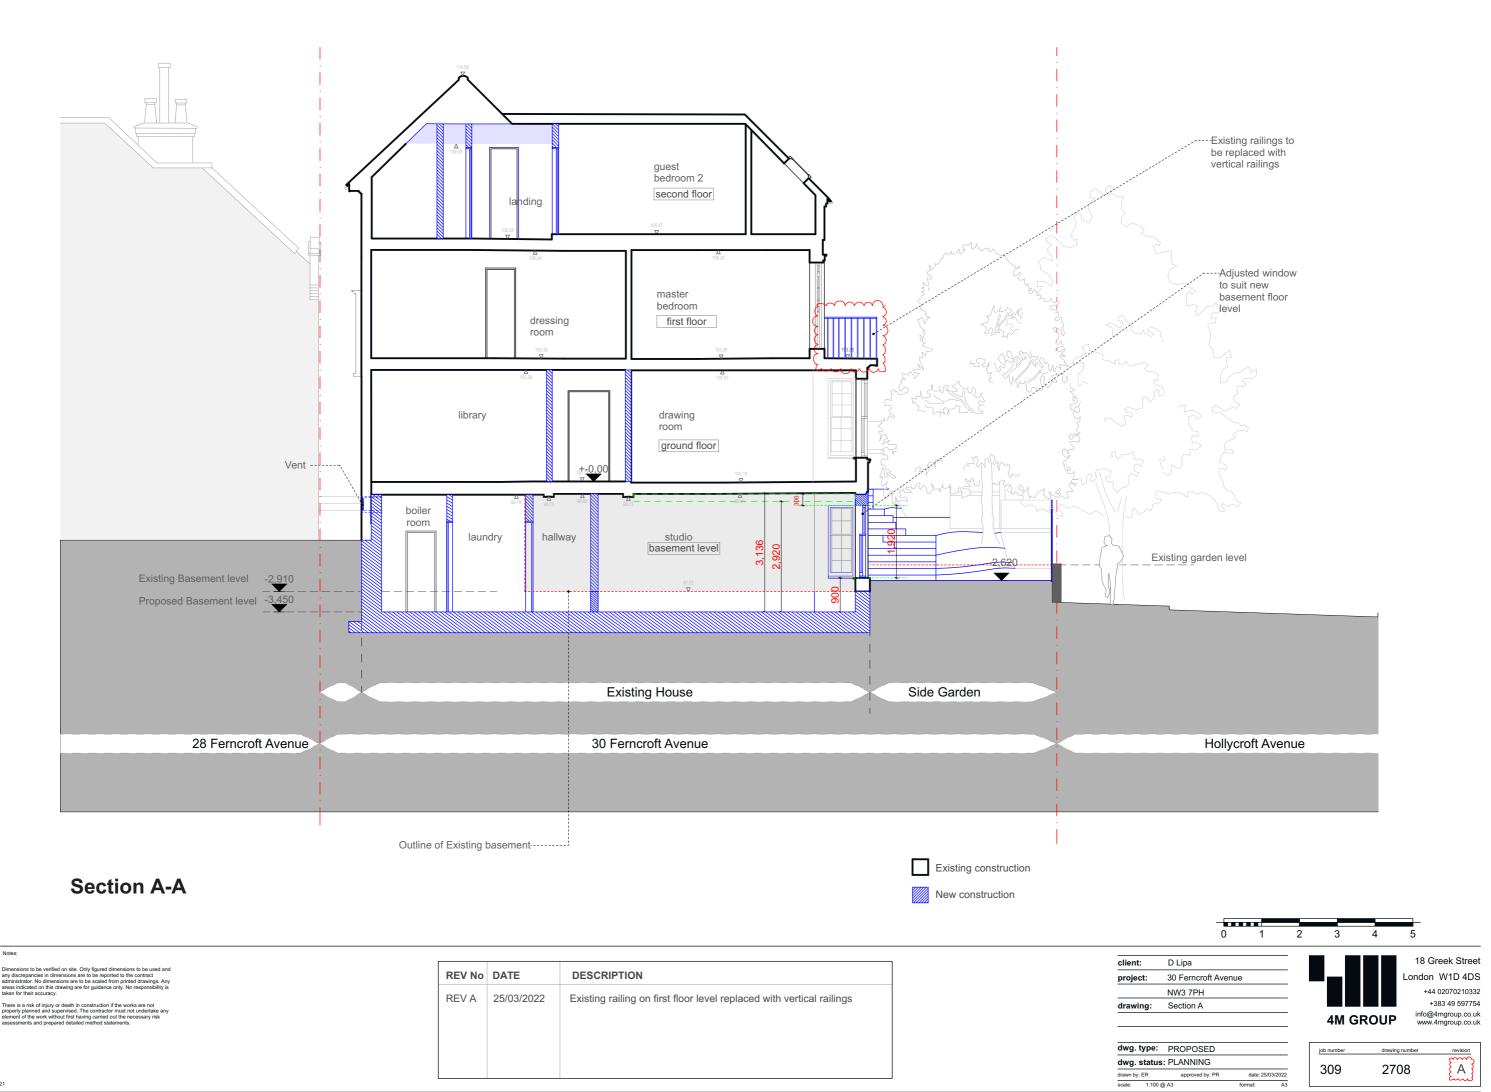

## **Section A-A**

Existing construction

New construction

| REV No | DATE       | DESCRIPTION                                                           |
|--------|------------|-----------------------------------------------------------------------|
| REV A  | 25/03/2022 | Existing railing on first floor level replaced with vertical railings |
|        |            |                                                                       |
|        |            |                                                                       |
|        |            |                                                                       |

| client:  | D Lipa              |
|----------|---------------------|
| project: | 30 Ferncroft Avenue |
|          | NW3 7PH             |
| drawing: | Section A - 1:200   |

| 4N | G | RO | IIP |   |
|----|---|----|-----|---|
|    |   |    |     | L |