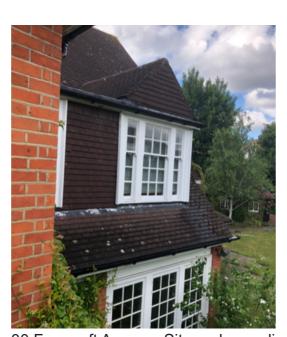

## Use of Clay wall hung tiles in Ferncroft Avenue and Hollycroft Avenue.

Clay wall hung tiles are a feature used in these streets. 30 Ferncroft Avenue has clay tiles on its side elevation- first level, as shown in the image below. The map shows the location of the properties which use clay on its facades, some with more detail such as No. 25 and No. 27 Ferncroft Avenue.