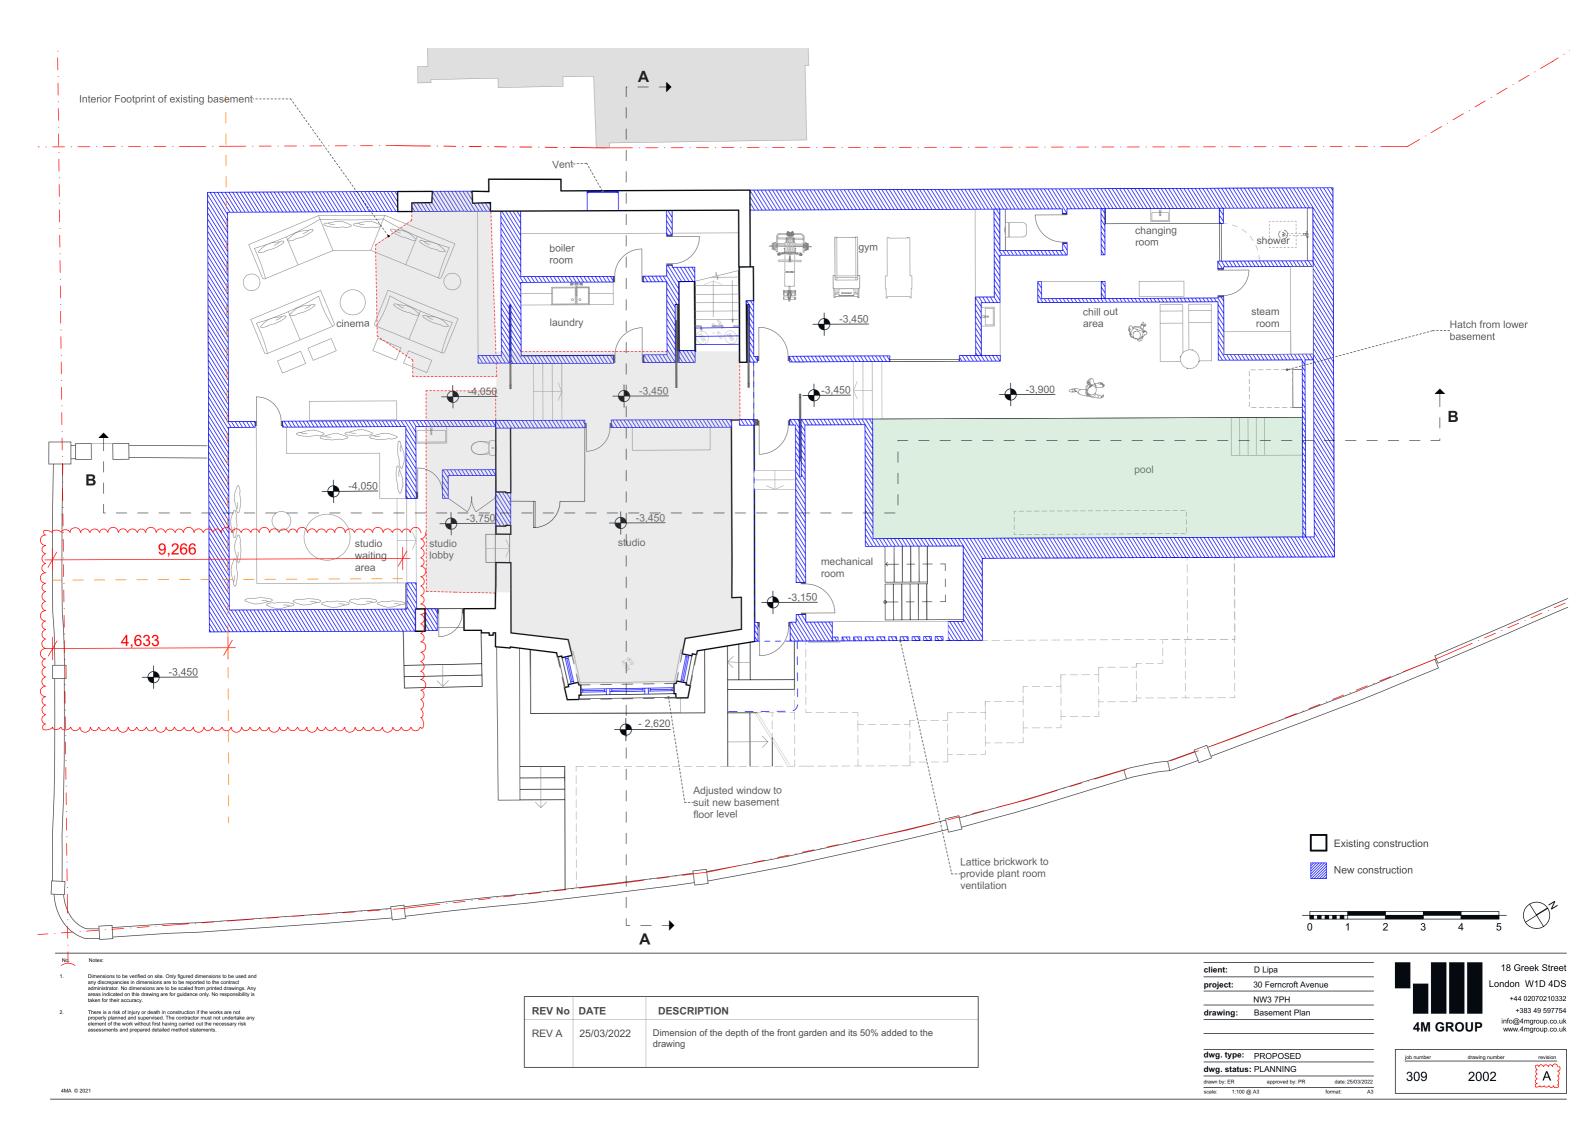

| client:  | D Lipa              |
|----------|---------------------|
| project: | 30 Ferncroft Avenue |
|          | NW3 7PH             |
| drawing: | Basement Plan 1:200 |
| urawing. | Basement Flan 1.200 |

London W1D 4DS **4M GROUP** 

| dwg. type:   | PROPOSED        |          |            |  |
|--------------|-----------------|----------|------------|--|
| dwg. status  | : PLANNING      |          |            |  |
| drawn by: ER | approved by: PR | date: 25 | 25/03/2022 |  |
| scale: 1:200 | @ A3            | format:  | A3         |  |

revision job number 309 2001

+44 02070210332 +383 49 597754 info@4mgroup.co.uk www.4mgroup.co.uk

| REV No | DATE       | DESCRIPTION                                                                 |
|--------|------------|-----------------------------------------------------------------------------|
| REV A  | 25/03/2022 | Dimension of the depth of the front garden and its 50% added to the drawing |