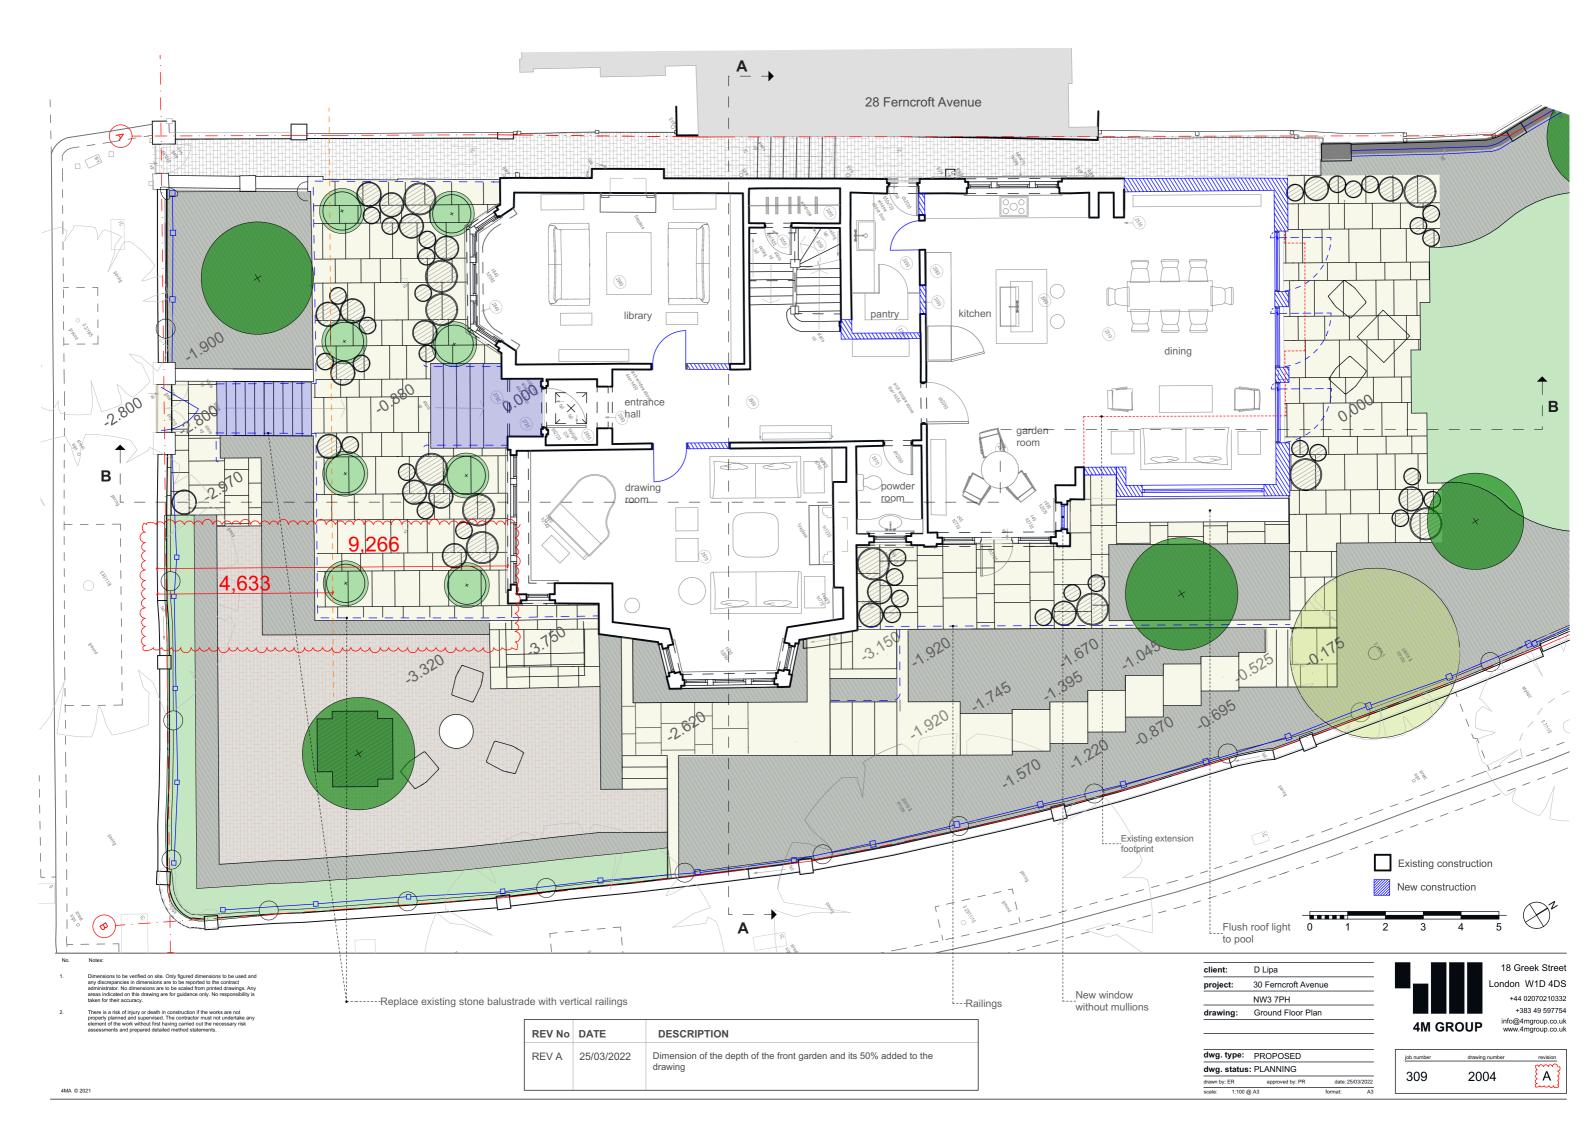

30 Ferncroft Avenue

D Lipa

NW3 7PH

drawing: Ground Floor Plan 1:200

information regarding the Landscaping proposal

26 Ferncroft Avenue

25 Ferncroft Avenue

27 Ferncroft Avenue