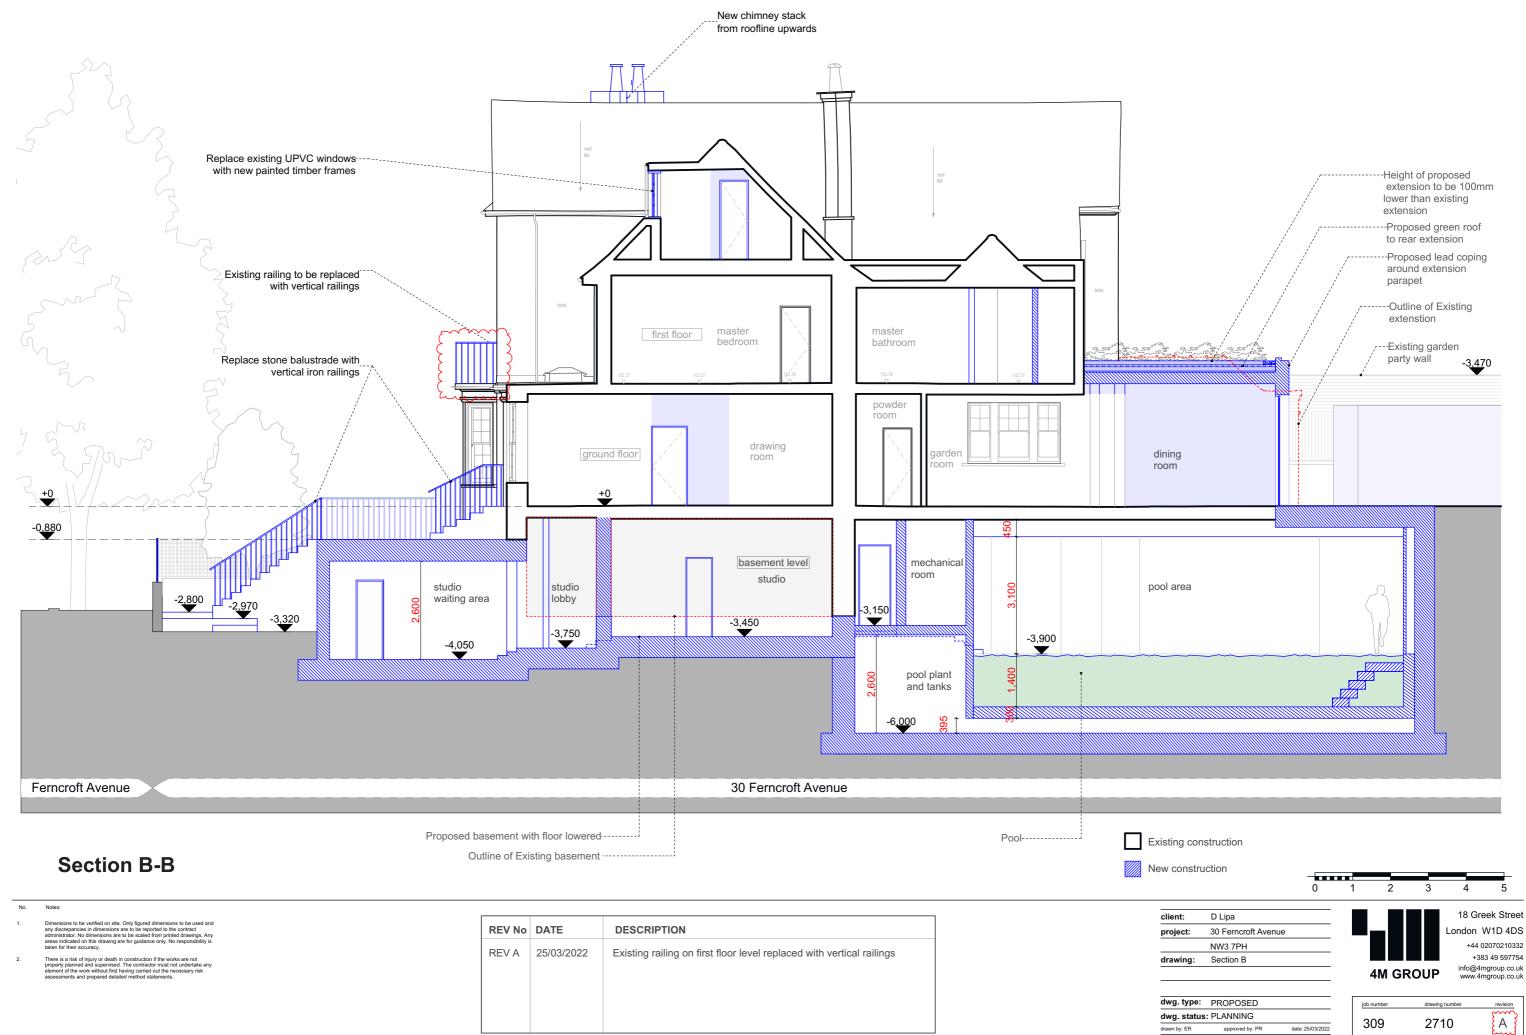

## **Section A-A**

Existing construction

New construction

| REV No | DATE       | DESCRIPTION                                                           |
|--------|------------|-----------------------------------------------------------------------|
| REV A  | 25/03/2022 | Existing railing on first floor level replaced with vertical railings |
|        |            |                                                                       |
|        |            |                                                                       |
|        |            |                                                                       |

## Section B-B

Existing construction

New construction

o. Note:

Dimensions to be verified on site. Only figured dimensions to be used and any discrepancies in dimensions are to be reported to the contract administrator. No dimensions are to be scaled from printed drawings. Any areas indicated on this drawing are for guidance only. No responsibility is

 There is a risk of injury or death in construction if the works are not properly planned and supervised. The contractor must not undertake any element of the work without first having carried out the necessary risk

| REV No | DATE       | DESCRIPTION                                                           |
|--------|------------|-----------------------------------------------------------------------|
| REV A  | 25/03/2022 | Existing railing on first floor level replaced with vertical railings |
|        |            |                                                                       |
|        |            |                                                                       |
|        |            |                                                                       |

| client:  | D Lipa              |
|----------|---------------------|
| project: | 30 Ferncroft Avenue |
|          | NW3 7PH             |
| drawing: | Section B - 1:200   |

| wg. type:     | PROPOSED        |           |         | jo  |
|---------------|-----------------|-----------|---------|-----|
| wg. status:   | PLANNING        |           |         | ,   |
| awn by: ER    | approved by: PR | date: 25/ | 03/2022 | 3   |
| -ala: 1:200 @ | Λ3              | format:   | Λ3      | - 1 |