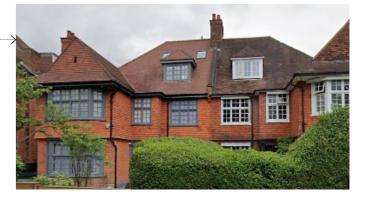

## Use of Clay wall hung tiles in Ferncroft Avenue and Hollycroft Avenue.

Clay wall hung tiles are a feature used in these streets. 30 Ferncroft Avenue has clay tiles on its side elevation- first level, as shown in the image below. The map shows the location of the properties which use clay on its facades, some with more detail such as No. 25 and No. 27 Ferncroft Avenue.