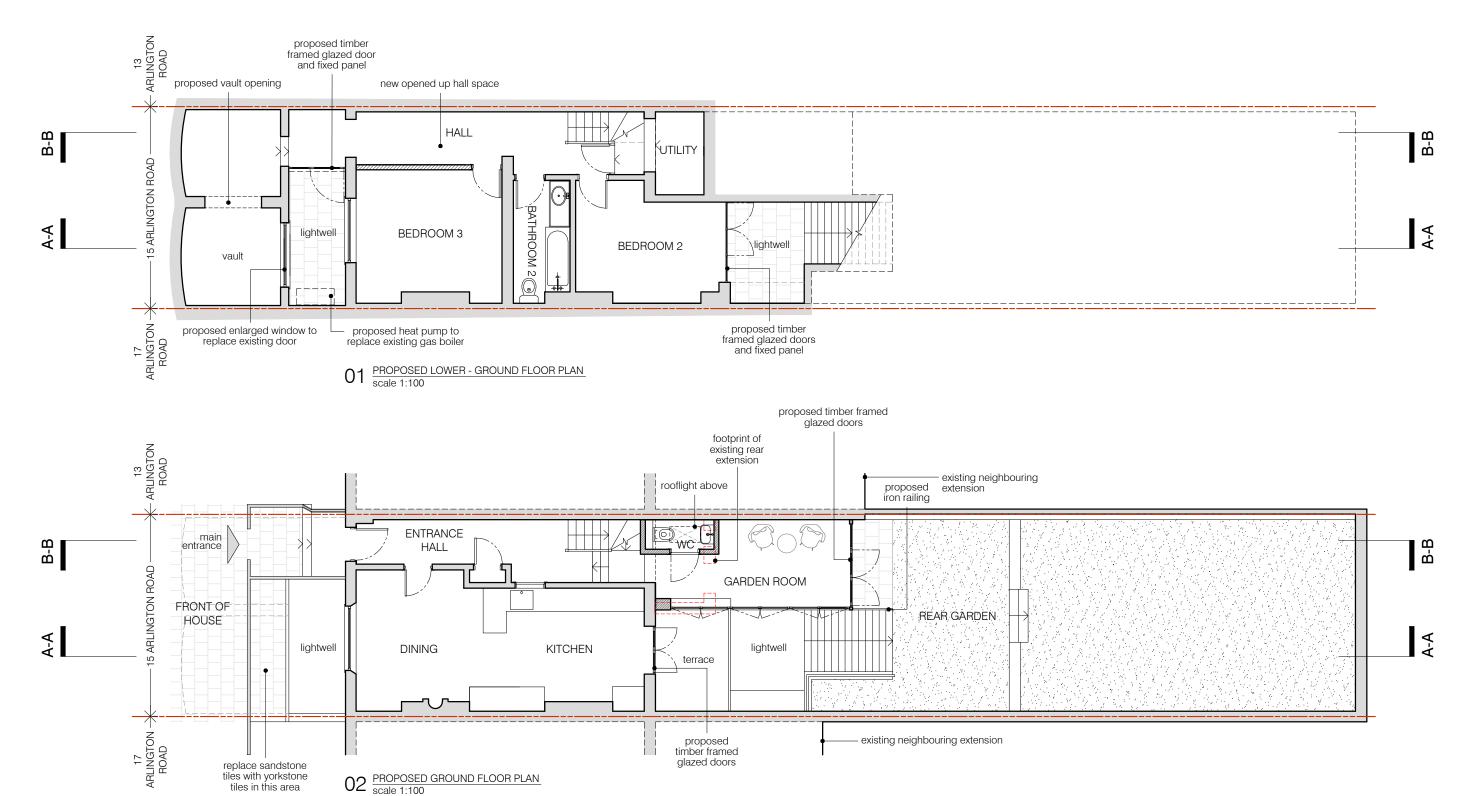

| REV. A - loft extension                          | 08.02.2022          |
|--------------------------------------------------|---------------------|
| status / number<br>PROPOSED/521-101-P            | scale<br>1:100 @ A3 |
| drawing<br>PROPOSED LG &<br>GROUND<br>FLOOR PLAN | date<br>10.06.2021  |

DO NOT SCALE FROM THE DRAWINGS.

2 4 10m

| project                           |  |
|-----------------------------------|--|
| 15 ARLINGTON ROAD, LONDON NW1 7ER |  |
|                                   |  |