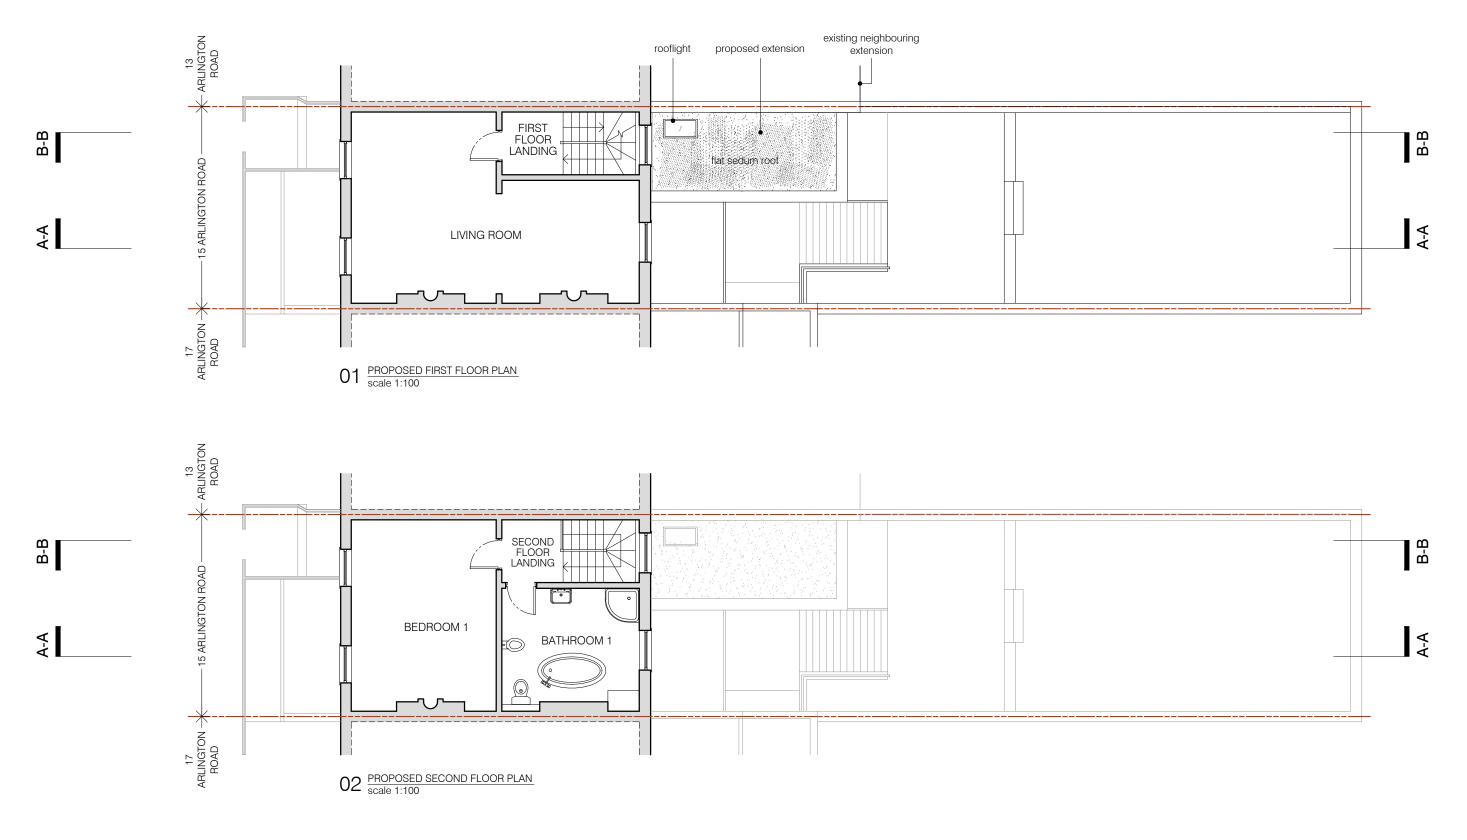

| REV. A - loft extension | 08.02.2022 |
|-------------------------|------------|
| status / number         | scale      |
| PROPOSED/521-102-E      | 1:100 @ A3 |
| drawing                 | date       |
| PROPOSED FIRST &        | 10.06.2021 |
| SECOND FLOOR PLAN       |            |