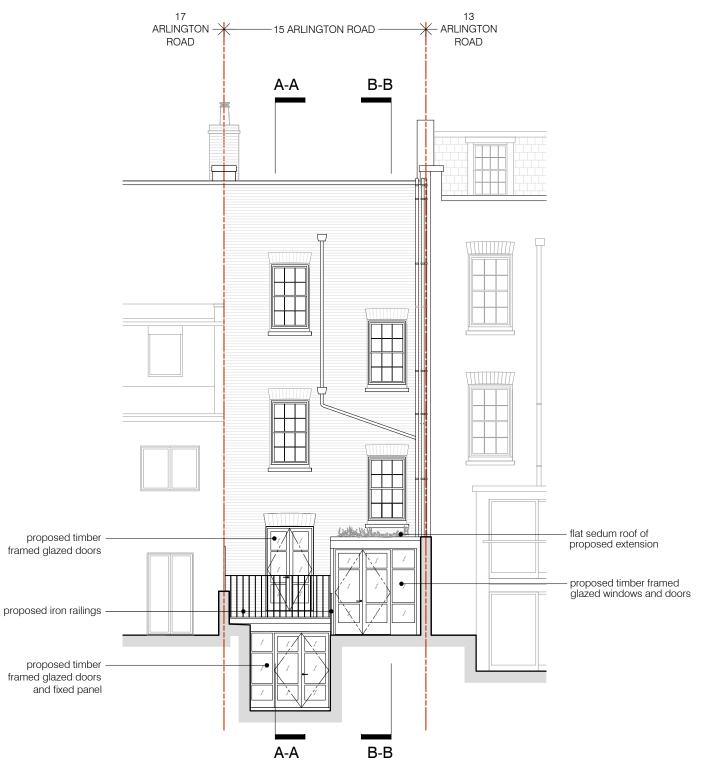

DO NOT SCALE FROM THE DRAWINGS.

02 PROPOSED REAR ELEVATION scale 1:100

|                                                                                                                  | REV. A - loft extension         | 08.02.2022 |
|------------------------------------------------------------------------------------------------------------------|---------------------------------|------------|
| project                                                                                                          | status / number                 | scale      |
| 15 ARLINGTON ROAD, LONDON NW1 7ER                                                                                | PROPOSED/521-200-P              | 1:100 @ A3 |
| BRIAN O'REILLY ARCHITECTS                                                                                        | drawing                         | date       |
| 31 Oval Road, London, NW1 7EA +44 (0)20 7267 1184 www.brianoreillyarchitects.com mail@brianoreillyarchitects.com | PROPOSED FRONT & REAR ELEVATION | 10.06.2021 |