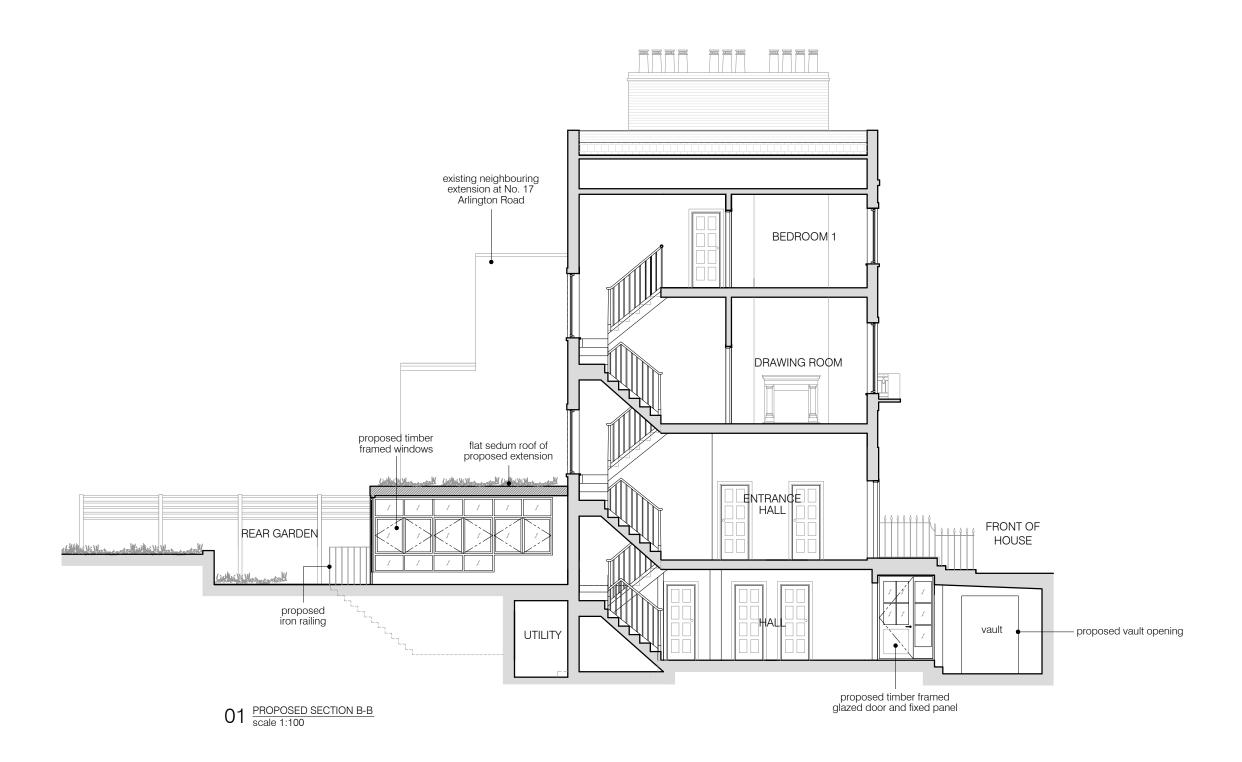

|                                                                | REV. A - loft extension | 08.02.2022 |
|----------------------------------------------------------------|-------------------------|------------|
| project                                                        | status / number         | scale      |
| 15 ARLINGTON ROAD, LONDON NW1 7ER                              | PROPOSED/521-301-P      | 1:100 @ A3 |
| BRIAN O'REILLY ARCHITECTS                                      | drawing                 | date       |
| 31 Oval Road, London, NW1 7EA +44 (0)20 7267 1184              | PROPOSED                | 10.06.2021 |
| www.brianoreillyarchitects.com mail@brianoreillyarchitects.com | SECTION B-B             |            |