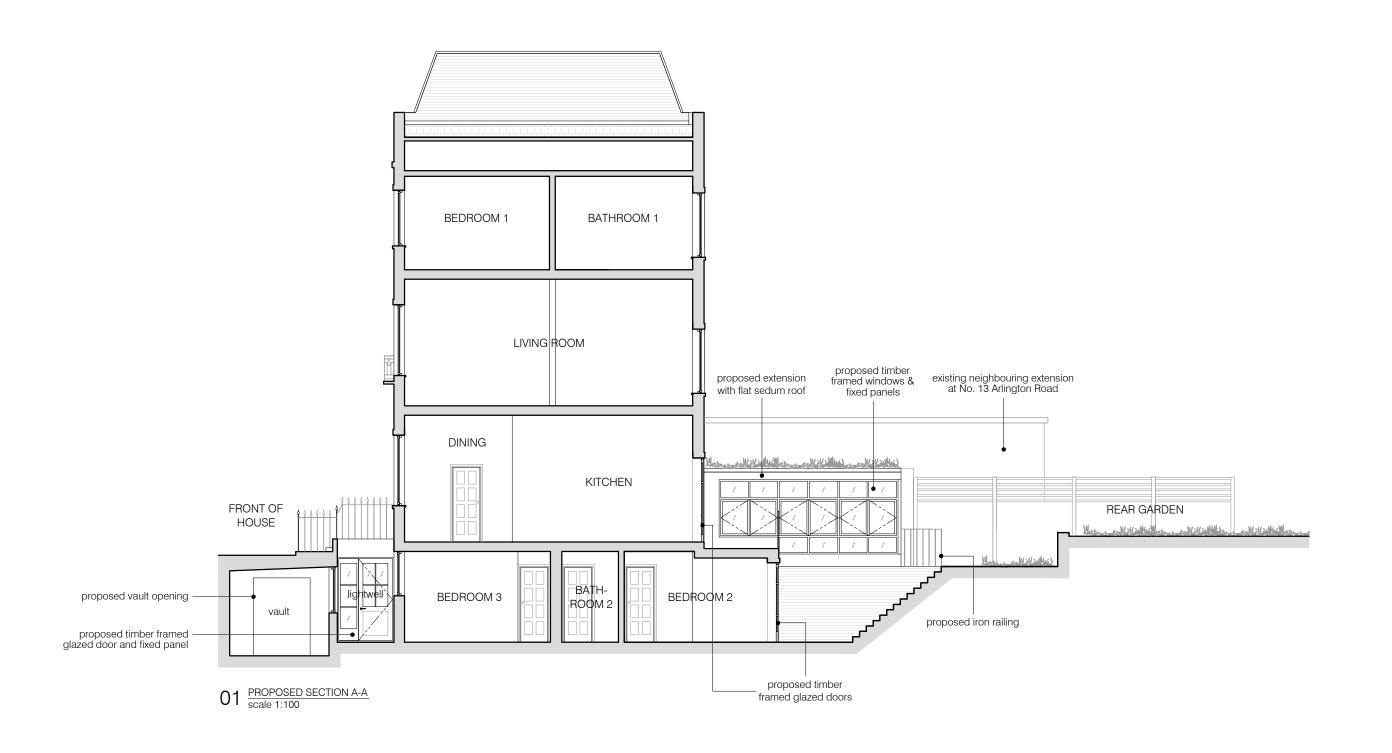

0 2 4 10m

|                                                                | REV. A - loft extension | 08.02.2022 |
|----------------------------------------------------------------|-------------------------|------------|
| project                                                        | status / number         | scale      |
| 15 ARLINGTON ROAD, LONDON NW1 7ER                              | PROPOSED/521-300-P      | 1:100 @ A3 |
| BRIAN O'REILLY ARCHITECTS                                      | drawing                 | date       |
| 31 Oval Road, London, NW1 7EA +44 (0)20 7267 1184              | PROPOSED                | 10.06.2021 |
| www.brianoreillyarchitects.com mail@brianoreillyarchitects.com | SECTION A-A             |            |