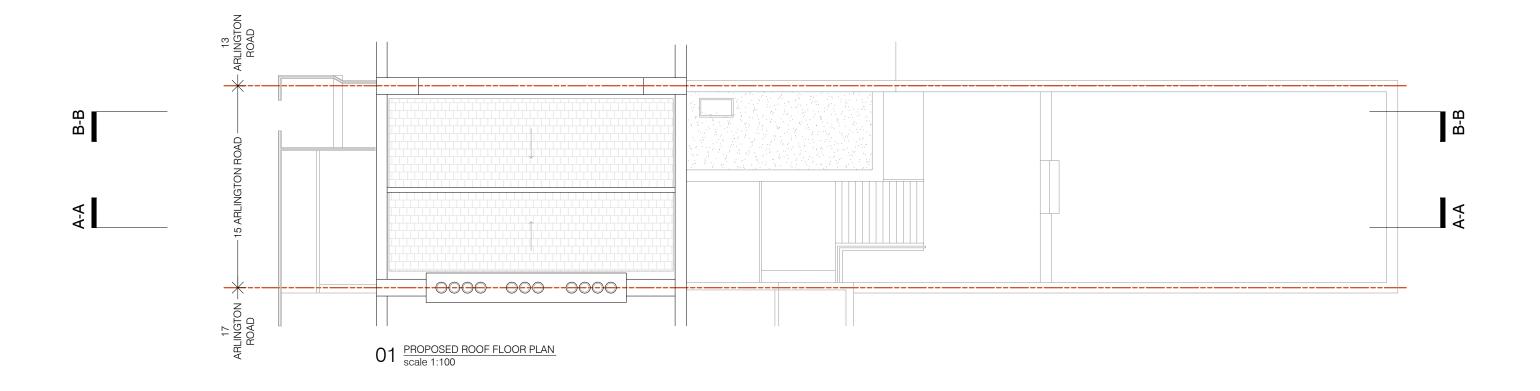

|                                                                                                                  | REV. A - loft extension | 08.02.2022 |
|------------------------------------------------------------------------------------------------------------------|-------------------------|------------|
| project                                                                                                          | status / number         | scale      |
| 15 ARLINGTON ROAD, LONDON NW1 7ER                                                                                | PROPOSED/521-103-P      | 1:100 @ A3 |
| BRIAN O'REILLY ARCHITECTS                                                                                        | drawing                 | date       |
| 31 Oval Road, London, NW1 7EA +44 (0)20 7267 1184 www.brianoreillyarchitects.com mail@brianoreillyarchitects.com | PROPOSED<br>ROOF PLAN   | 10.06.2021 |