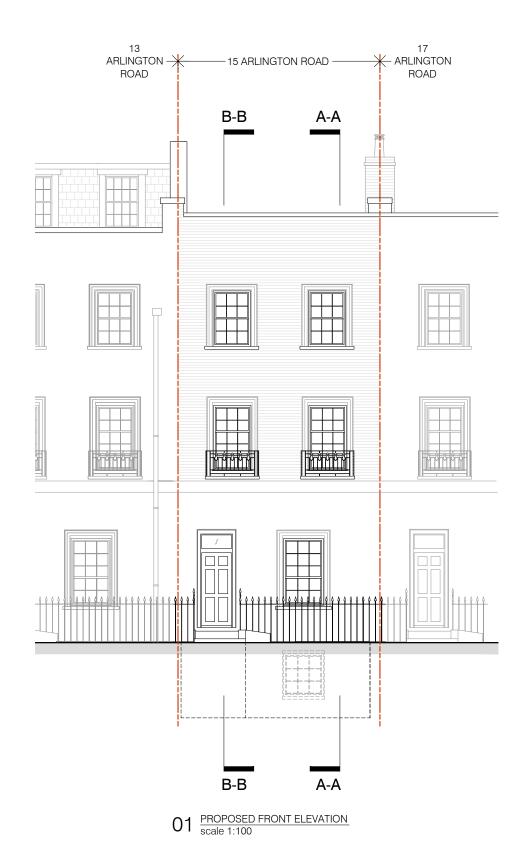

DO NOT SCALE FROM THE DRAWINGS.

02 PROPOSED REAR ELEVATION scale 1:100

|                                                                                                                  | REV. A - loft extension         | 08.02.2022 |
|------------------------------------------------------------------------------------------------------------------|---------------------------------|------------|
| project                                                                                                          | status / number                 | scale      |
| 15 ARLINGTON ROAD, LONDON NW1 7ER                                                                                | PROPOSED/521-200-P              | 1:100 @ A3 |
| BRIAN O'REILLY ARCHITECTS                                                                                        | drawing                         | date       |
| 31 Oval Road, London, NW1 7EA +44 (0)20 7267 1184 www.brianoreillyarchitects.com mail@brianoreillyarchitects.com | PROPOSED FRONT & REAR ELEVATION | 10.06.2021 |