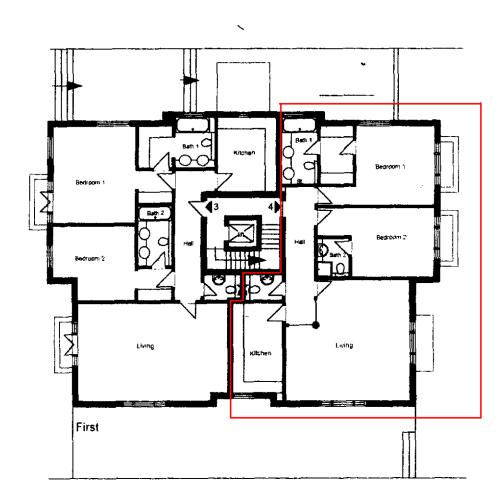

REV. DATE

01 - First Floor Plan

02 - Rear Garden Elevation

Contractors must verify all dimensions on site before commencing work or preparing shop drawings.

All information is subject to statutory consents, rights of light and survey.