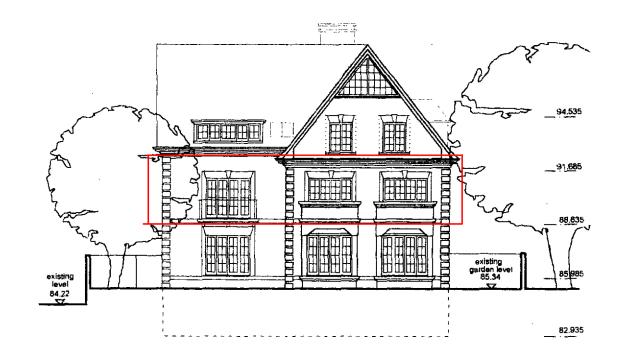

REV. DATE

01 - First Floor Plan

02 - Rear Garden Elevation

Contractors must verify all dimensions on site before commencing work or preparing shop drawings.

All information is subject to statutory consents, rights of light and survey.