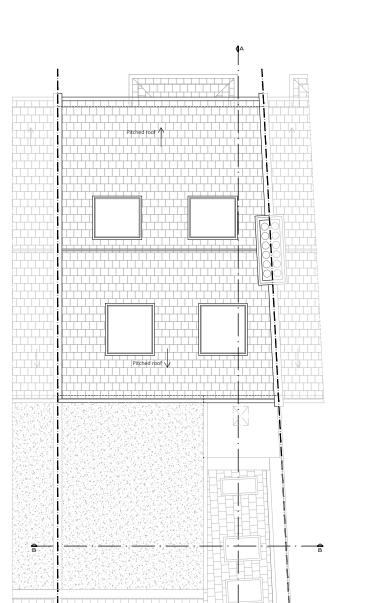

**EXISTING ROOF** 

8, 12 LANCASTER GROVE LONDON NW3 4NX

TEL. 02078 134592 ARCHITECT@PROJECTIONARCHITECTS.COM WWW.PROJECTIONARCHITECTS.COM

RIBA ##

Chartered Practice

NOTES:

DEMOLISHED WALL

PROPOSED STUD WALL

PROPOSED INTERNAL BLOCK WALL

— — — BOUNDARY LINE

PROJECT

SINGLE STOREY SIDE EXTENSION

ADDRESS

93 Constantine Road LONDON NW3 2LP

CLIENT

MRS. ELEANOR HORWELL

Existing & Proposed Roof

DATE PROJECT NUM: 18/03/2022 P-22.007

SCALE

1/100 (@ A3) REV. STATUS PLΑ

A-05