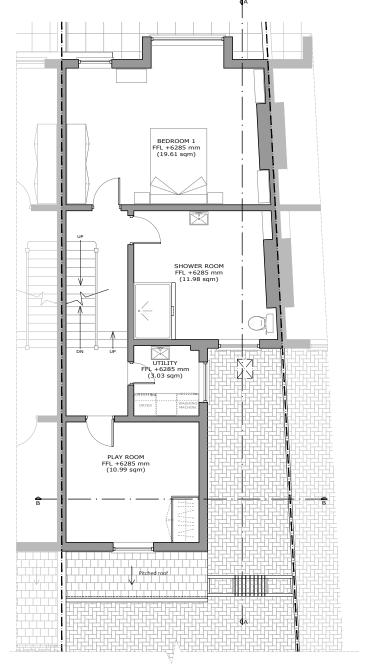

**EXISTING FIRST FLOOR** 

PROPOSED FIRST FLOOR

8, 12 LANCASTER GROVE LONDON NW3 4NX

TEL. 02078 134592 ARCHITECT@PROJECTIONARCHITECTS.COM WWW.PROJECTIONARCHITECTS.COM

arb

RIBA 🗥

Chartered Practice

# SINGLE STOREY SIDE EXTENSION

## ADDRESS

93 Constantine Road LONDON NW3 2LP

CLIENT

MRS. ELEANOR HORWELL

DATE

Existing & Proposed First floor

18/03/2022 P-22.007 SCALE DRAWING NUM:

PL