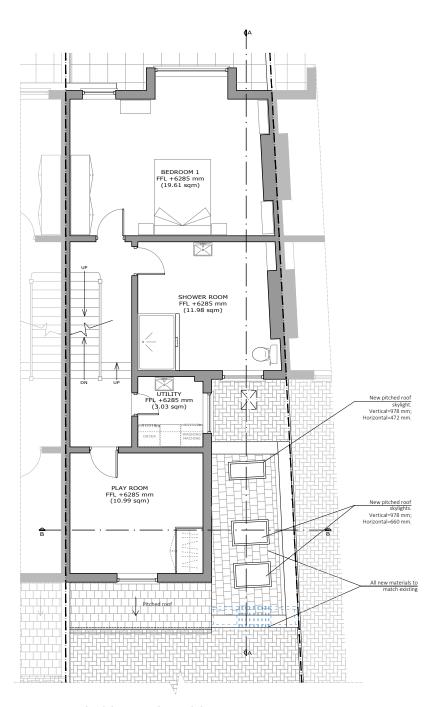

**EXISTING FIRST FLOOR** 

PROPOSED FIRST FLOOR

8, 12 LANCASTER GROVE LONDON NW3 4NX

TEL. 02078 134592 ARCHITECT@PROJECTIONARCHITECTS.COM WWW.PROJECTIONARCHITECTS.COM

arb

RIBA 🗥

Chartered Practice

# SINGLE STOREY SIDE EXTENSION

## ADDRESS

93 Constantine Road LONDON NW3 2LP

CLIENT

MRS. ELEANOR HORWELL

DATE

Existing & Proposed First floor

18/03/2022 P-22.007 SCALE DRAWING NUM:

PL