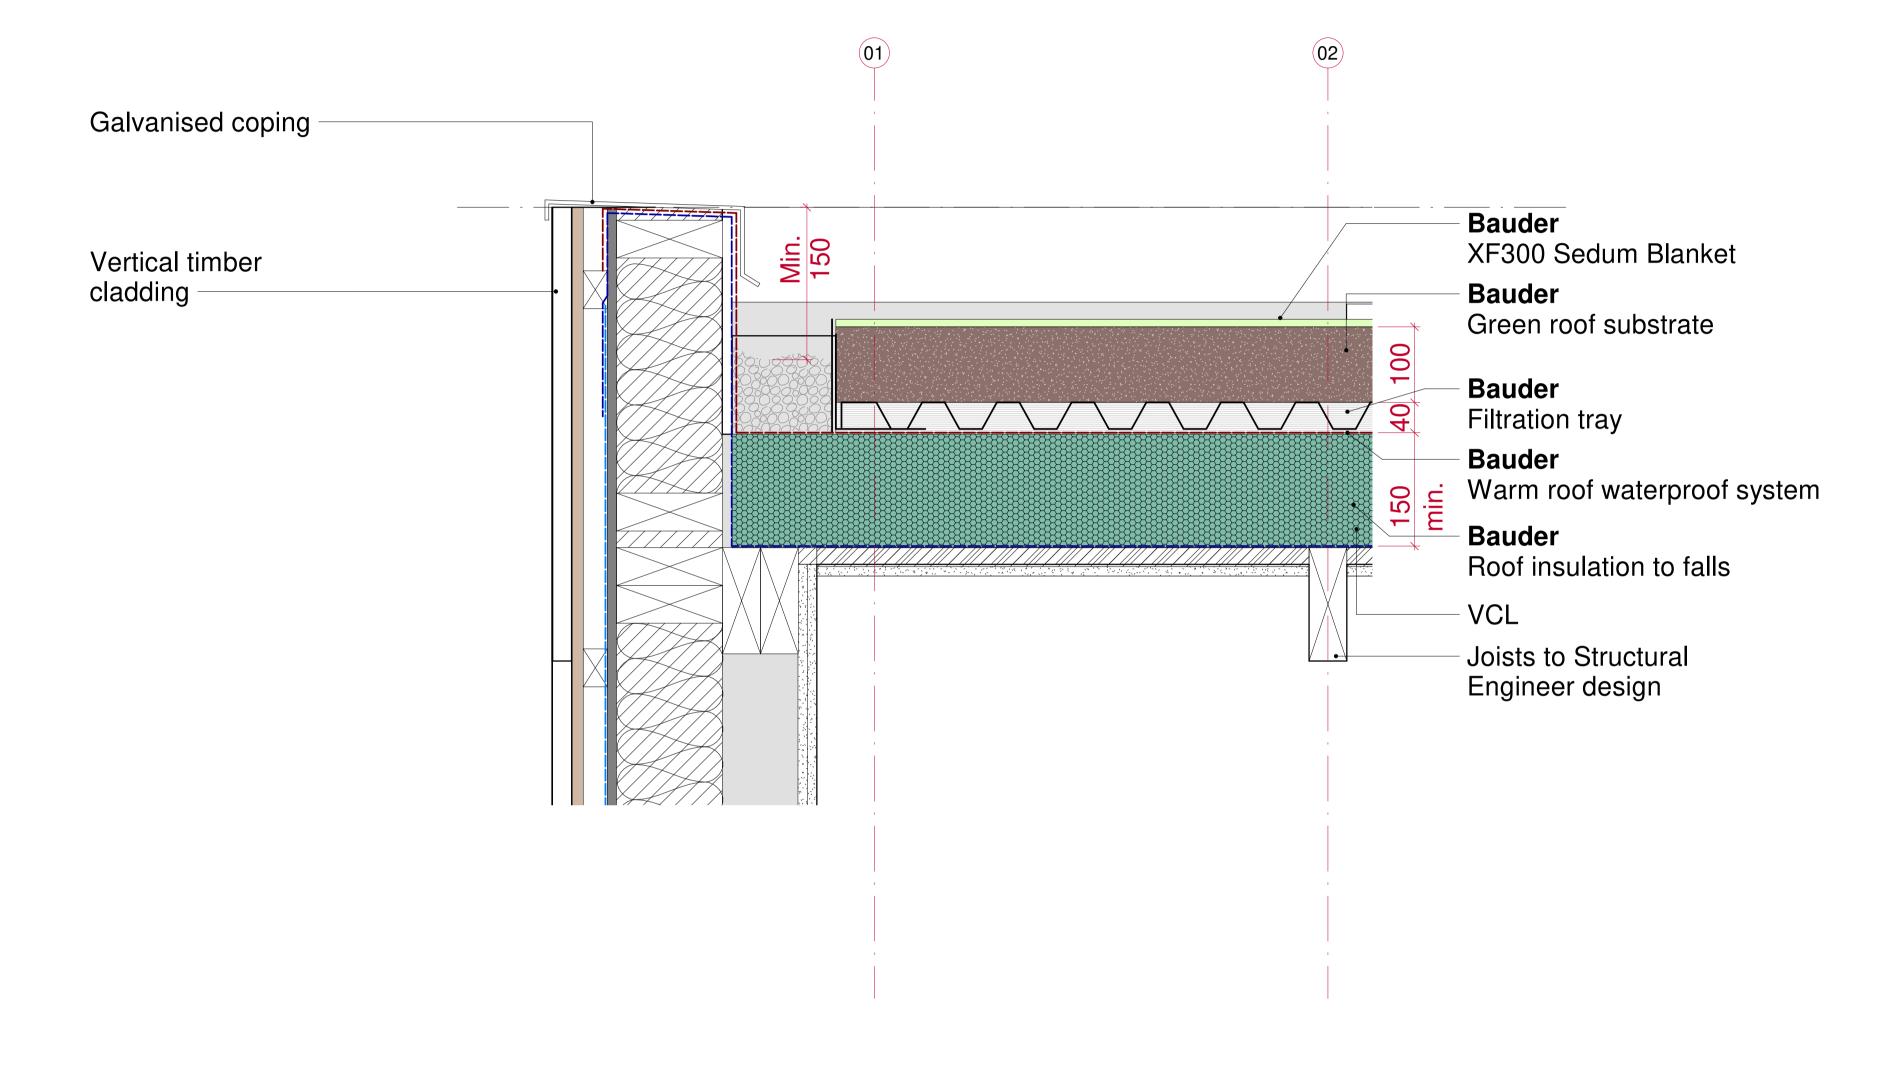

Notes

Note: Waterproofing and intensive green roof system to manufacturers specification

GENERAL NOTE:

All drawings to be read in conjunction with specifications, schedules and all other consultant information.

| SC       | SOMERVILLE + MANNINGS     |  |  |
|----------|---------------------------|--|--|
| Project: | 25B Frognal Garden Studio |  |  |
| Title:   | Parapet build up - detail |  |  |
| Status:  | PLANNING                  |  |  |
| Date:    | 27/05/2021                |  |  |