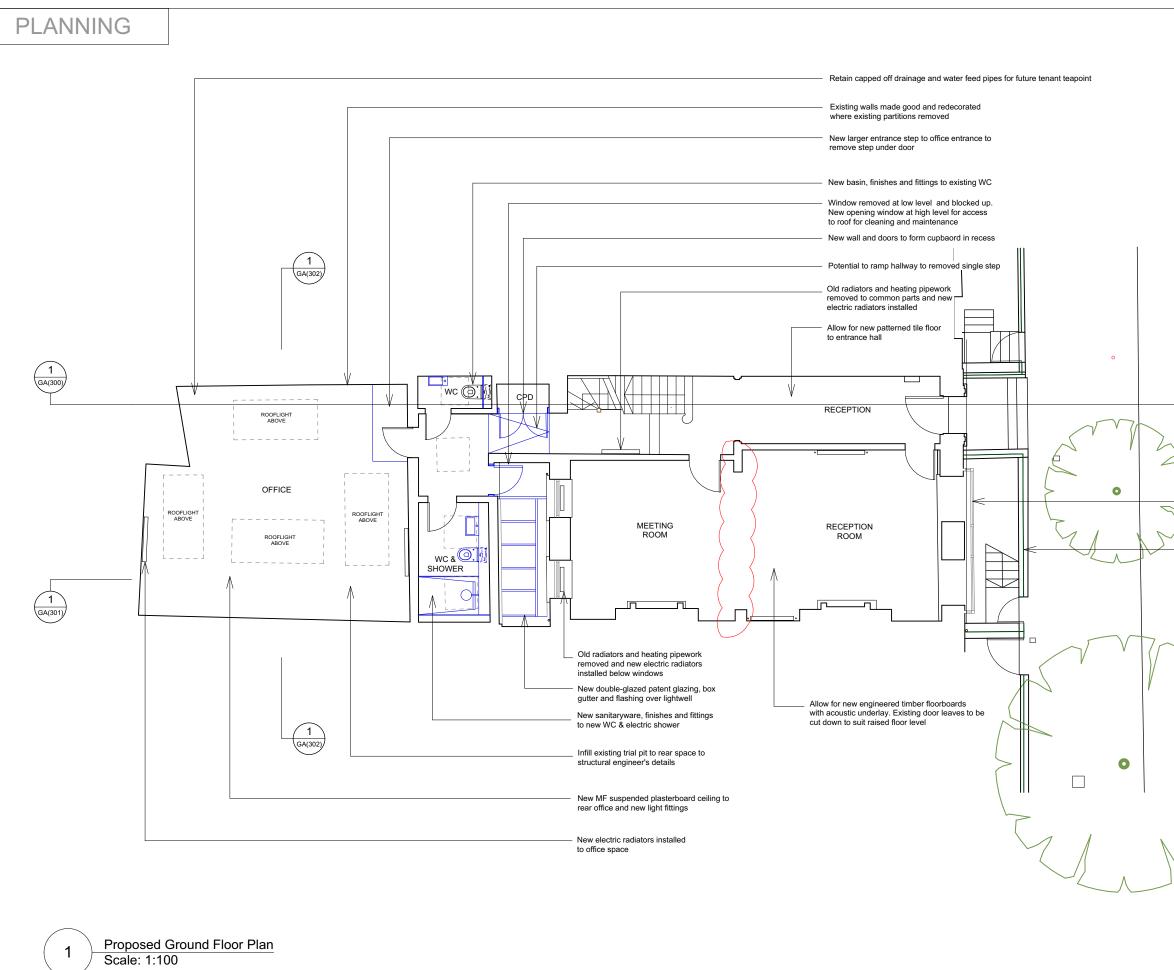

Ĭelelelele

 Revise
 Date
 Amendment
 Date

 standards
 Spl
 Spl
 Amendment
 Spl

 standards
 Spl
 Spl

| KEY                                                                              |                     |  |  |  |
|----------------------------------------------------------------------------------|---------------------|--|--|--|
| 27777777                                                                         | New partitions      |  |  |  |
|                                                                                  | New doors & windows |  |  |  |
| General Notes                                                                    |                     |  |  |  |
| All works subject to Listed Building Consent                                     |                     |  |  |  |
| For MEP works, refer to drawings and specifications by Taylor Project Services   |                     |  |  |  |
| For structural works, refer to structural engineer's drawings and specifications |                     |  |  |  |

Allow for replacement of open side vents with new glazing to shopfront glazing

1 GA(301

Existing railings and external staircase and railings rubbed down and redecorated

| ate<br>petember 2021                                                                                                                                                              |                 | Project<br>32 Percy St, Fitzrovia, W1 | Job Ref.<br>387 PCY |            |  |
|-----------------------------------------------------------------------------------------------------------------------------------------------------------------------------------|-----------------|---------------------------------------|---------------------|------------|--|
| cale Draw<br>:100 @ A3                                                                                                                                                            | n Check         | Title<br>Proposed Ground Floor Plan   |                     | halebrown  |  |
| status<br>PLANNING                                                                                                                                                                | Client Ref<br>- |                                       | Rev.<br>PL2         | architects |  |
| Bale Brown Architects Ltd. Unit 1.04, Edinburgh House, 170 Kennington Lane, London, SE11 5DP           : 020 3735 7442         E: mail@halebrown.com         W: www.halebrown.com |                 |                                       |                     |            |  |
|                                                                                                                                                                                   | -               |                                       |                     |            |  |