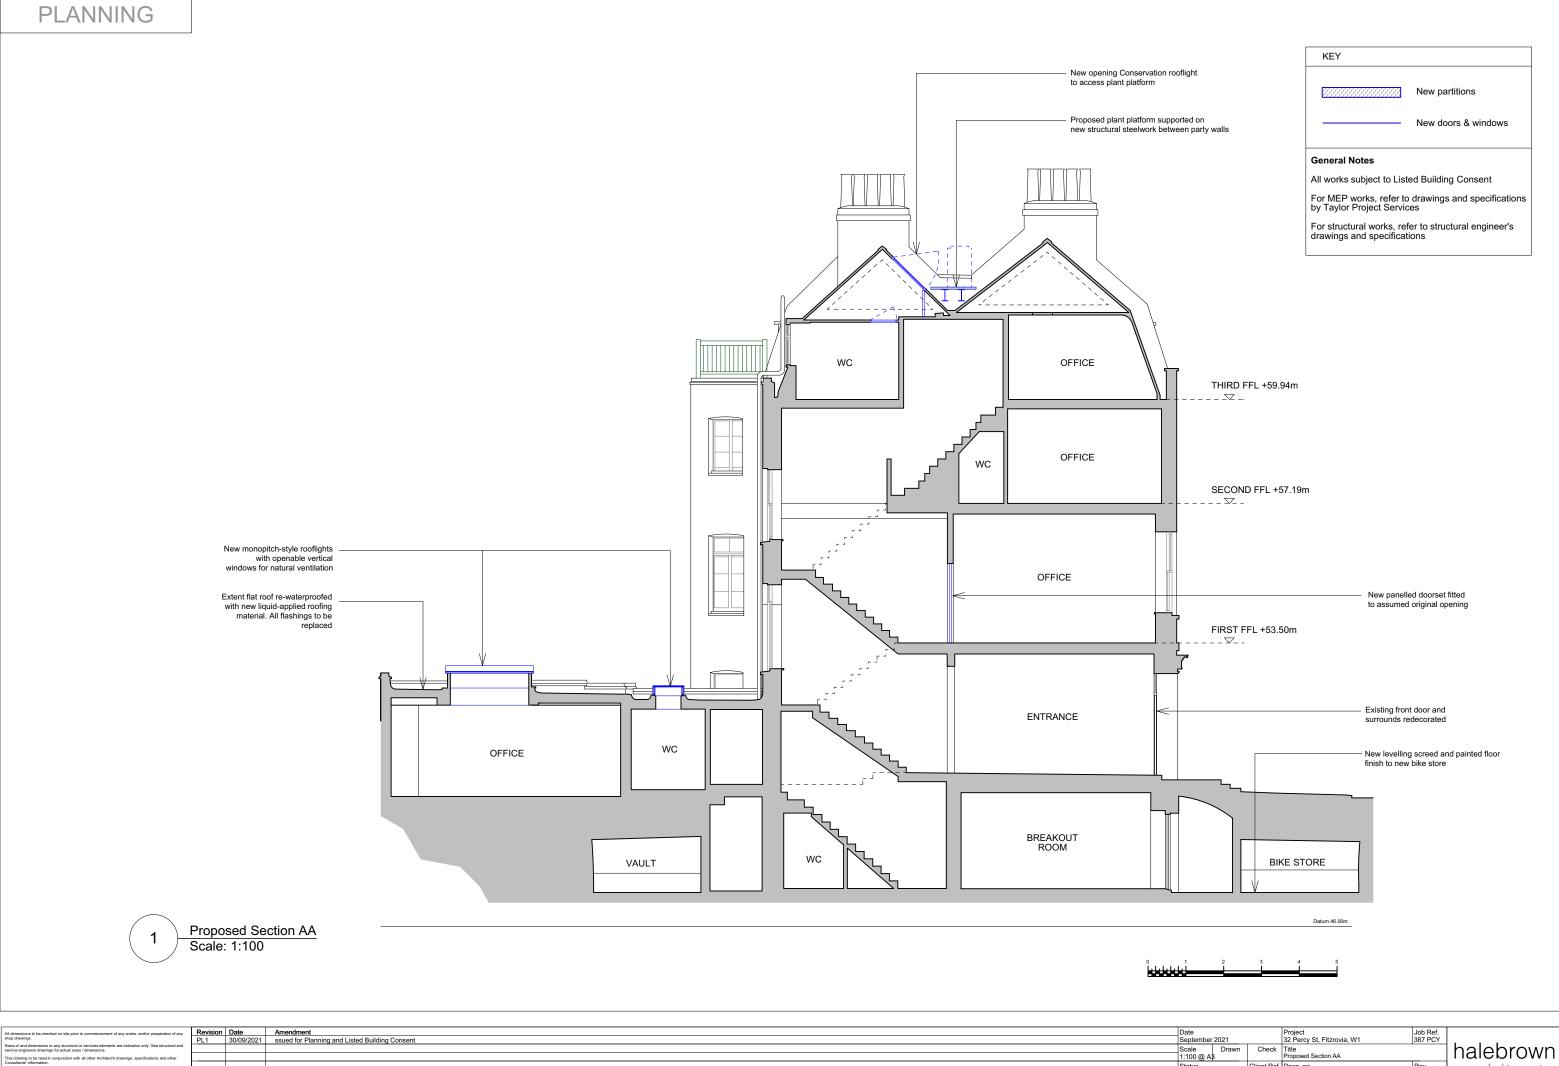

| Revision Date  | Amendment                                      | Date         |                 |              | Project                                      | Job Ref.     |
|----------------|------------------------------------------------|--------------|-----------------|--------------|----------------------------------------------|--------------|
| PL1 30/09/2021 | ssued for Planning and Listed Building Consent | September    | 2021            |              | 32 Percy St, Fitzrovia, W1                   | 387 PCY      |
|                |                                                | Scale        | Drawn           | Check        | Title                                        |              |
|                |                                                | 1:100 @ A3   | 3               |              | Proposed Section AA                          |              |
|                |                                                | Status       |                 | lient Ref    | Drwg. no.                                    | Rev.         |
|                |                                                | PLANNING     | -               |              | (GA)300                                      | PL1          |
|                |                                                | Hale Brown / | Architects Ltd. | Unit 1.04, E | dinburgh House, 170 Kennington Lane, London, | on, SE11 5DP |
|                |                                                | T: 020 3735  | 7442 F          | mail@haleh   | brown com W· www halebrown com               |              |