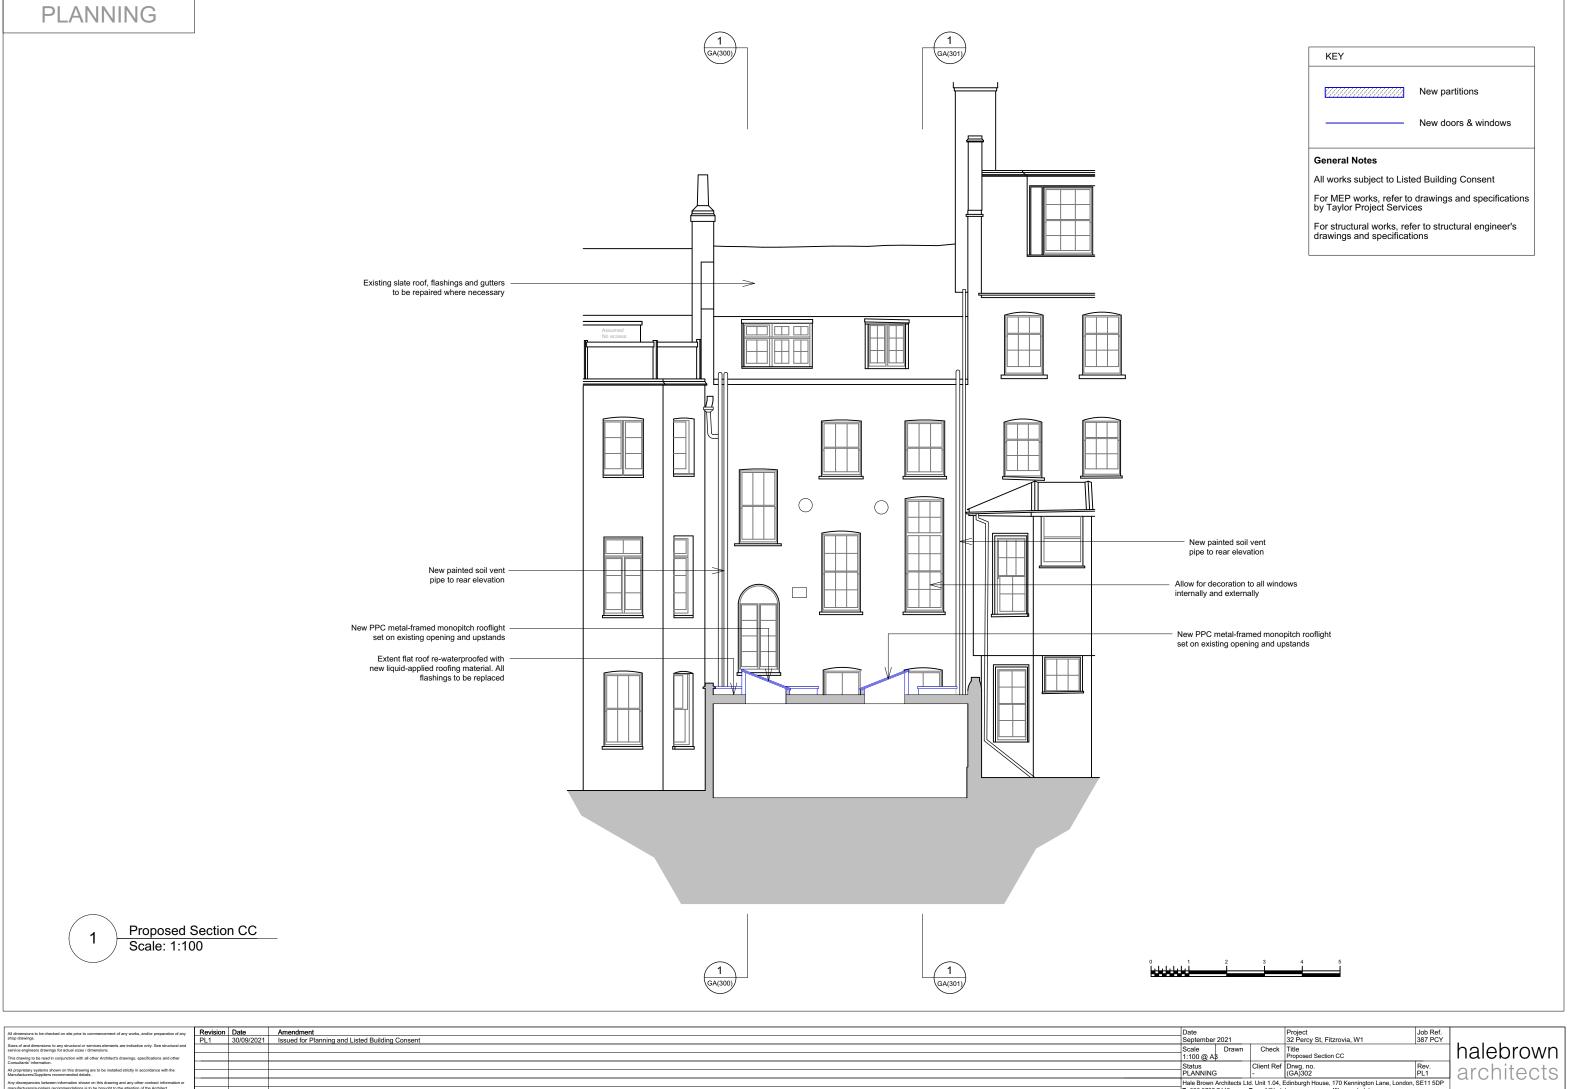

| L   | Revision | Date       | Amendment                                       | Jate         |                |                 | Project          |                               | Job Ref.    |
|-----|----------|------------|-------------------------------------------------|--------------|----------------|-----------------|------------------|-------------------------------|-------------|
|     | PL1      | 30/09/2021 | Issued for Planning and Listed Building Consent | September    | 2021           |                 | 32 Percy St, Fi  | itzrovia, W1                  | 387 PCY     |
|     |          |            |                                                 | Scale        | Drawn          | Check           | Title            |                               |             |
| - [ |          |            |                                                 | I:100 @ A3   | β              | , !             | Proposed Section | on CC                         |             |
| [   |          |            |                                                 | tatus        |                | Client Ref      | Drwg. no.        |                               | Rev.        |
|     |          |            |                                                 | PLANNING     | á              | <u> -</u>       | (GA)302          |                               | PL1         |
| [   |          |            |                                                 | lale Brown / | Architects Ltd | J. Unit 1.04, E | Edinburgh House  | , 170 Kennington Lane, London | n, SE11 5DP |
| ı   |          |            |                                                 | : 020 3735   | 7442 F         | £: mail@hale    | brown.com        | W: www.halebrown.com          |             |