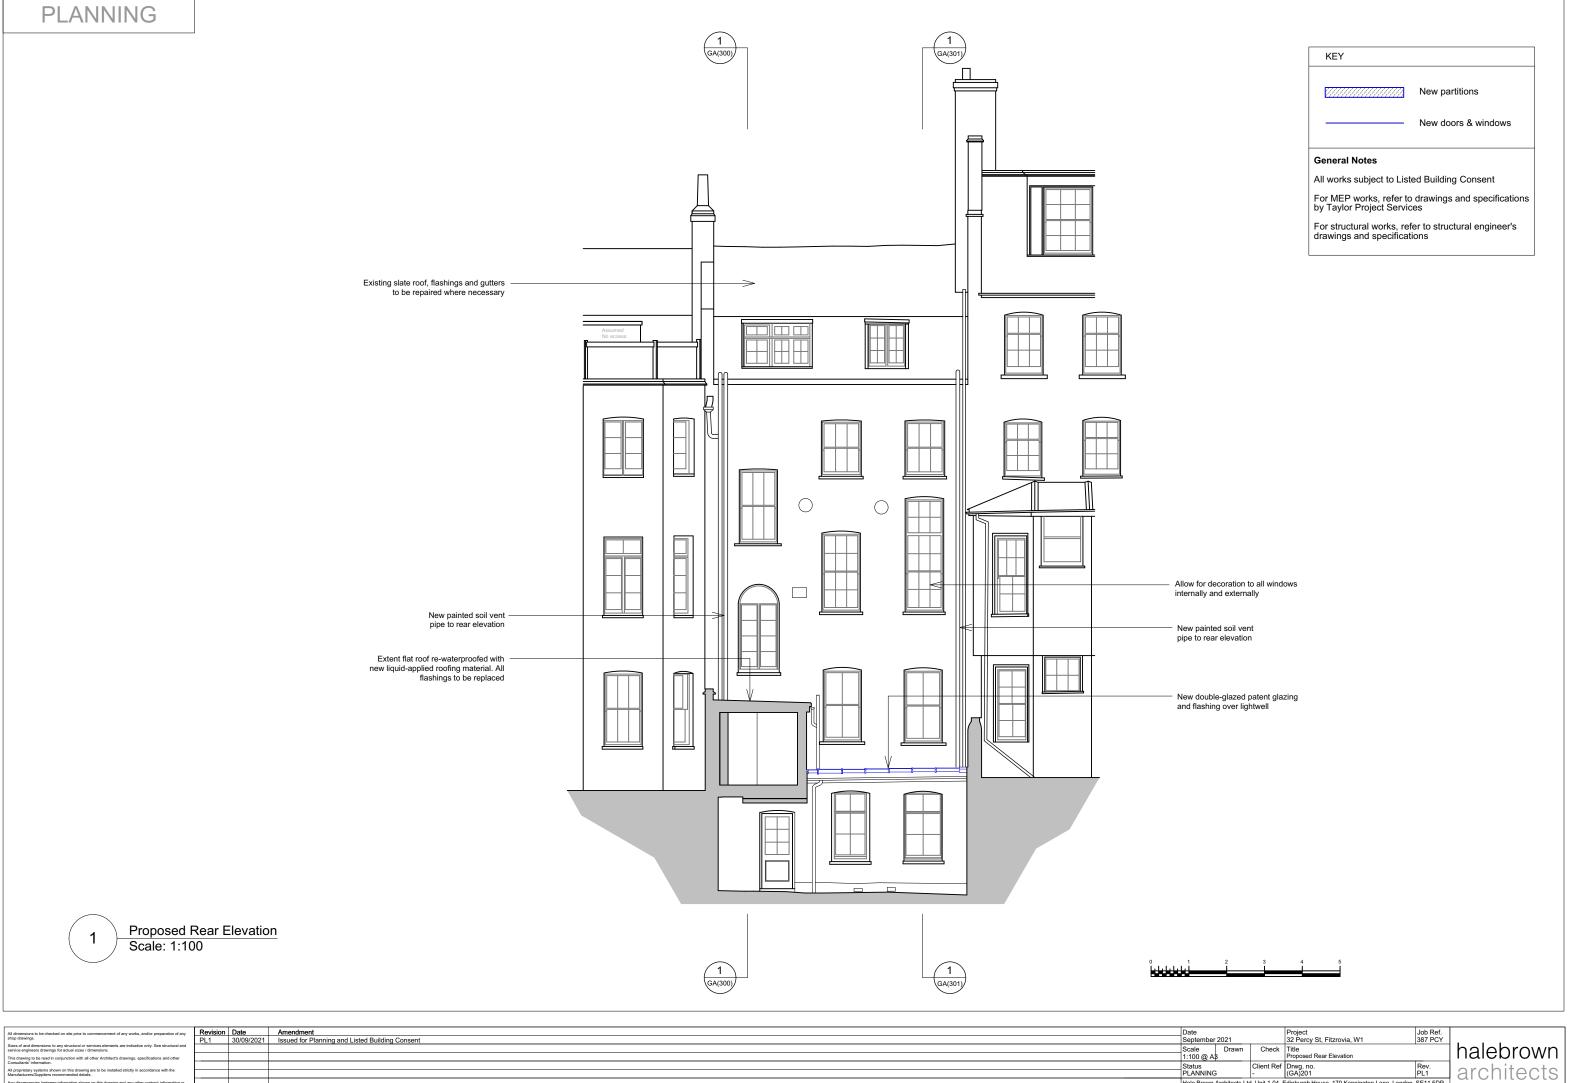

Datum 46.00m

| Revisi | ion Date   | Amendment                                       | Date              |                  | Date P     |                                          | Date        |  | Date |  | Date |  | Date |  | Date |  | Date |  | Date |  | Date |  | Date |  | Date |  | Proje | ect | Job Ref.<br>387 PCY |
|--------|------------|-------------------------------------------------|-------------------|------------------|------------|------------------------------------------|-------------|--|------|--|------|--|------|--|------|--|------|--|------|--|------|--|------|--|------|--|-------|-----|---------------------|
| PL1    | 30/09/2021 | Issued for Planning and Listed Building Consent | September 202     |                  | 32 P       | ercy St, Fitzrovia, W1                   | 387 PCY     |  |      |  |      |  |      |  |      |  |      |  |      |  |      |  |      |  |      |  |       |     |                     |
|        |            |                                                 | Scale Di          | awn Che          | ck Title   |                                          |             |  |      |  |      |  |      |  |      |  |      |  |      |  |      |  |      |  |      |  |       |     |                     |
|        |            |                                                 | 1:100 @ A3        |                  | Propo      | osed Rear Elevation                      |             |  |      |  |      |  |      |  |      |  |      |  |      |  |      |  |      |  |      |  |       |     |                     |
|        |            |                                                 | Status            | Client           | Ref Drwg   | q. no.                                   | Rev.        |  |      |  |      |  |      |  |      |  |      |  |      |  |      |  |      |  |      |  |       |     |                     |
|        |            |                                                 | PLANNING          | -                | (GA)       | 201                                      | PL1         |  |      |  |      |  |      |  |      |  |      |  |      |  |      |  |      |  |      |  |       |     |                     |
|        |            |                                                 | Hale Brown Archit | ects Ltd. Unit 1 | 04, Edinbu | urgh House, 170 Kennington Lane, London, | n, SE11 5DP |  |      |  |      |  |      |  |      |  |      |  |      |  |      |  |      |  |      |  |       |     |                     |
|        |            |                                                 | T: 020 3735 7442  | E. mail@         | halabra    | name We users halabrassa aam             |             |  |      |  |      |  |      |  |      |  |      |  |      |  |      |  |      |  |      |  |       |     |                     |