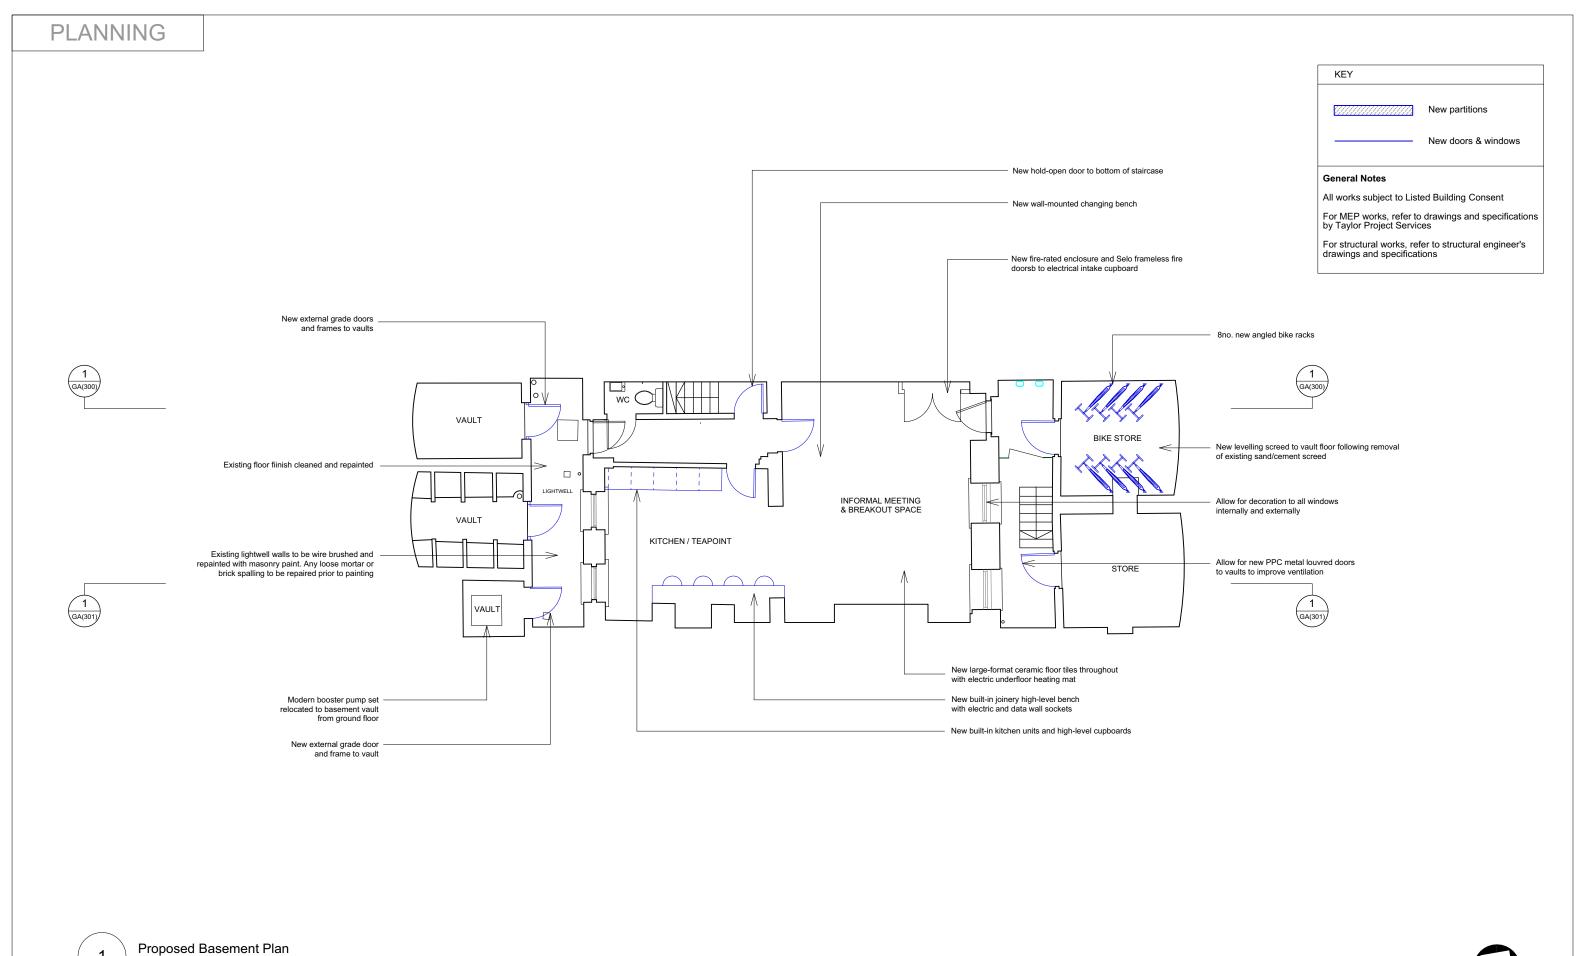

0 1 2 3 4 5

halebrown architects

| All dimensions to be checked on site prior to commencement of any works, and/or preparation of any<br>shop drawings.                                             |
|------------------------------------------------------------------------------------------------------------------------------------------------------------------|
| Sizes of and dimensions to any structural or services elements are indicative only. See structural and service engineers drawings for actual sizes / dimensions. |
| This drawing to be read in conjunction with all other Architect's drawings, specifications and other<br>Consultants' information.                                |
| All proprietary systems shown on this drawing are to be installed strictly in accordance with the<br>Manufacturers/Suppliers recommended details.                |
|                                                                                                                                                                  |

Scale: 1:100

| Revision Da | te      | Amendment                                      | Date           |               |              | Project                                     | Job Ref.<br>387 PCY |     |
|-------------|---------|------------------------------------------------|----------------|---------------|--------------|---------------------------------------------|---------------------|-----|
| PL1 30      | 09/2021 | ssued for Planning and Listed Building Consent | September 20   | )21           |              | 32 Percy St, Fitzrovia, W1                  | 387 PCY             |     |
|             |         |                                                | Scale          | Drawn         | Check        | Title                                       |                     | - 1 |
|             |         |                                                | 1:100 @ A3     |               |              | Proposed Basement Plan                      |                     | ı   |
|             |         |                                                | Status         |               | Client Ref   | Drwg. no.                                   | Rev.                |     |
|             |         |                                                | PLANNING       |               |              | (GA)099                                     | PL1                 | í   |
|             |         |                                                | Hale Brown Ard | chitects Ltd. | Unit 1.04, E | dinburgh House, 170 Kennington Lane, London | on, SE11 5DP        |     |
|             |         |                                                | T: 020 3735 74 | 42 <b>E</b> : | mail@hale    | brown.com W: www.halebrown.com              |                     |     |