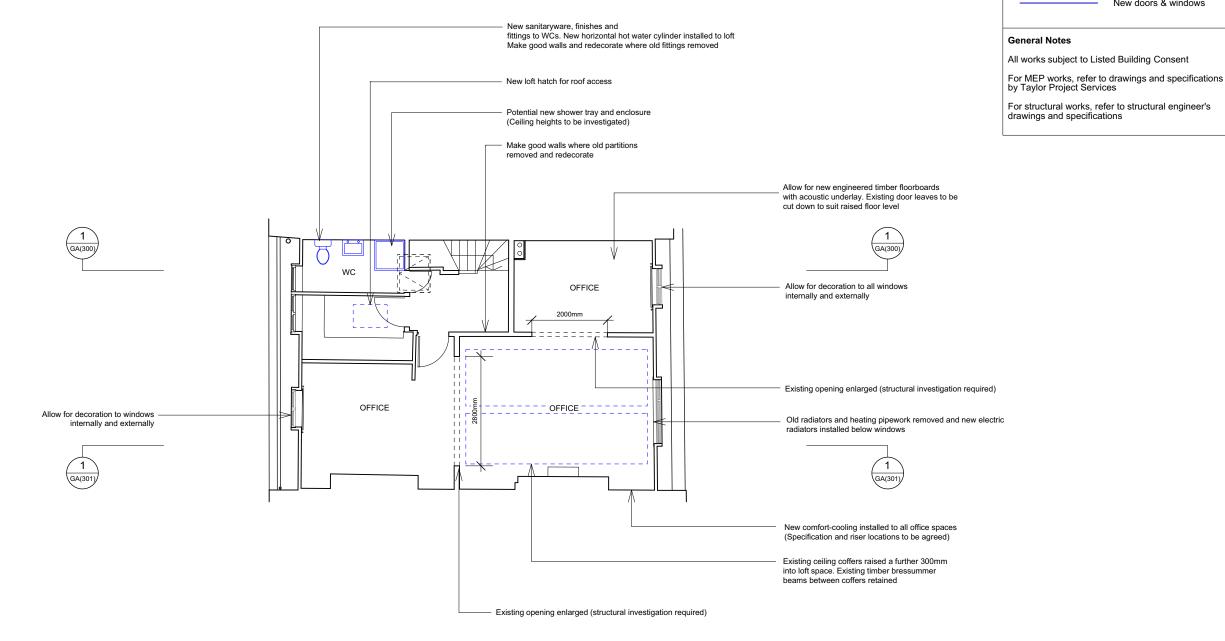

halebrown architects

1 Proposed Second Floor Plan Scale: 1:100

0 1 2 3 4 5

| All dimensions to be checked on site prior to commencement of any works, and/or preparation of any shop drawings.                                                | F |
|------------------------------------------------------------------------------------------------------------------------------------------------------------------|---|
| Sizes of and dimensions to any structural or services elements are indicative only. See structural and service engineers drawings for actual sizes / dimensions. | Ė |
| This drawing to be read in conjunction with all other Architect's drawings, specifications and other Consultants' information.                                   | ŀ |
| All proprietary systems shown on this drawing are to be installed strictly in accordance with the<br>Manufacturers/Suppliers recommended details.                | t |
| Any discrepancies between information shown on this drawing and any other contract information or                                                                | П |

| Revision | Date       | Amendment                                      | Date          |               |               | Project                                      | Job Ref.<br>387 PCY |
|----------|------------|------------------------------------------------|---------------|---------------|---------------|----------------------------------------------|---------------------|
| PL1      | 30/09/2021 | ssued for Planning and Listed Building Consent | September 2   | eptember 2021 |               | 32 Percy St, Fitzrovia, W1                   | 387 PCY             |
|          |            |                                                | Scale         | Drawn         | Check         | Title                                        |                     |
|          |            |                                                | 1:100 @ A3    |               |               | Proposed Second Floor Plan                   |                     |
|          |            |                                                | Status        |               | Client Ref    | Drwg. no.                                    | Rev.                |
|          |            |                                                | PLANNING      |               | -             | (GA)102                                      | PL1                 |
|          |            |                                                | Hale Brown A  | rchitects Ltd | d. Unit 1.04, | Edinburgh House, 170 Kennington Lane, London | on, SE11 5DP        |
|          |            |                                                | T: 020 3735 7 | '442 I        | E: mail@hale  | ebrown.com W: www.halebrown.com              |                     |
|          |            |                                                |               |               |               |                                              |                     |