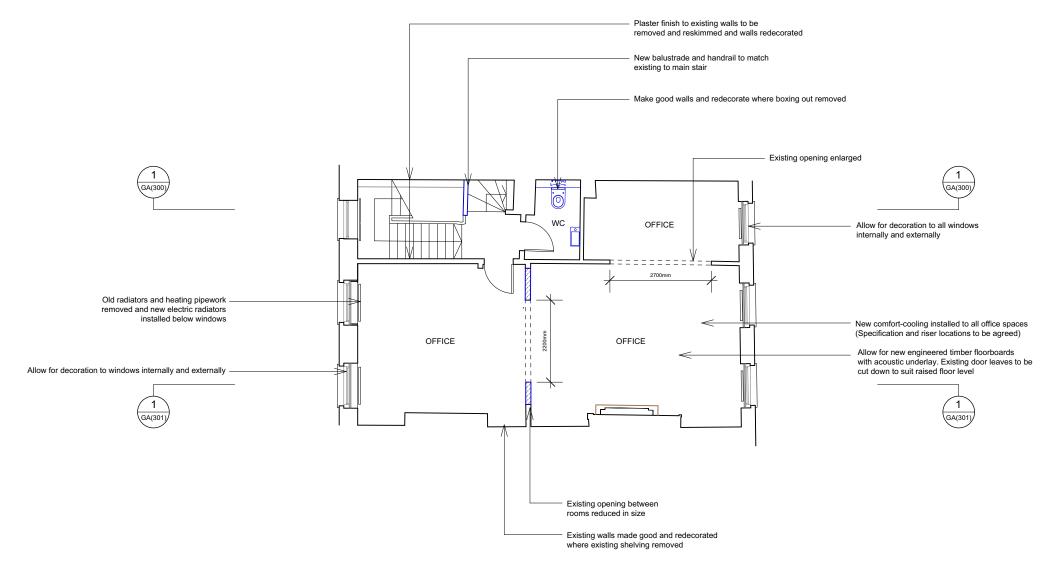

1

Proposed First Floor Plan Scale: 1:100

halebrown architects

| All dimensions to be checked on site prior to commencement of any works, and/or preparation of any shop drawings.                                                |
|------------------------------------------------------------------------------------------------------------------------------------------------------------------|
| Sizes of and dimensions to any structural or services elements are indicative only. See structural and service engineers drawings for actual sizes / dimensions. |
| This drawing to be read in conjunction with all other Architect's drawings, specifications and other<br>Consultants' information.                                |
| All proprietary systems shown on this drawing are to be installed strictly in accordance with the<br>Manufacturers/Suppliers recommended details.                |
| And discovering between information above on this description and not other content information on                                                               |

| Revisi | n Date     | Amendment                                       | Date        |               |               | Project                                     | Job Ref.<br>387 PCY |
|--------|------------|-------------------------------------------------|-------------|---------------|---------------|---------------------------------------------|---------------------|
| PL1    | 30/09/2021 | Issued for Planning and Listed Building Consent | September   | r 2021        |               | 32 Percy St, Fitzrovia, W1                  | 387 PCY             |
|        |            |                                                 | Scale       | Drawn         | Check         | Title                                       |                     |
|        |            |                                                 | 1:100 @ A   | .\$           |               | Proposed First Floor Plan                   |                     |
|        |            |                                                 | Status      |               | Client Ref    | Drwg, no.                                   | Rev.                |
|        |            |                                                 | PLANNING    | 3             | -             | (GA)101                                     | PL1                 |
|        |            |                                                 | Hale Brown  | Architects Lt | d. Unit 1.04, | Edinburgh House, 170 Kennington Lane, Londo | on, SE11 5DP        |
|        |            |                                                 | T: 020 3735 | 7442          | E: mail@hale  | ebrown.com W: www.halebrown.com             |                     |