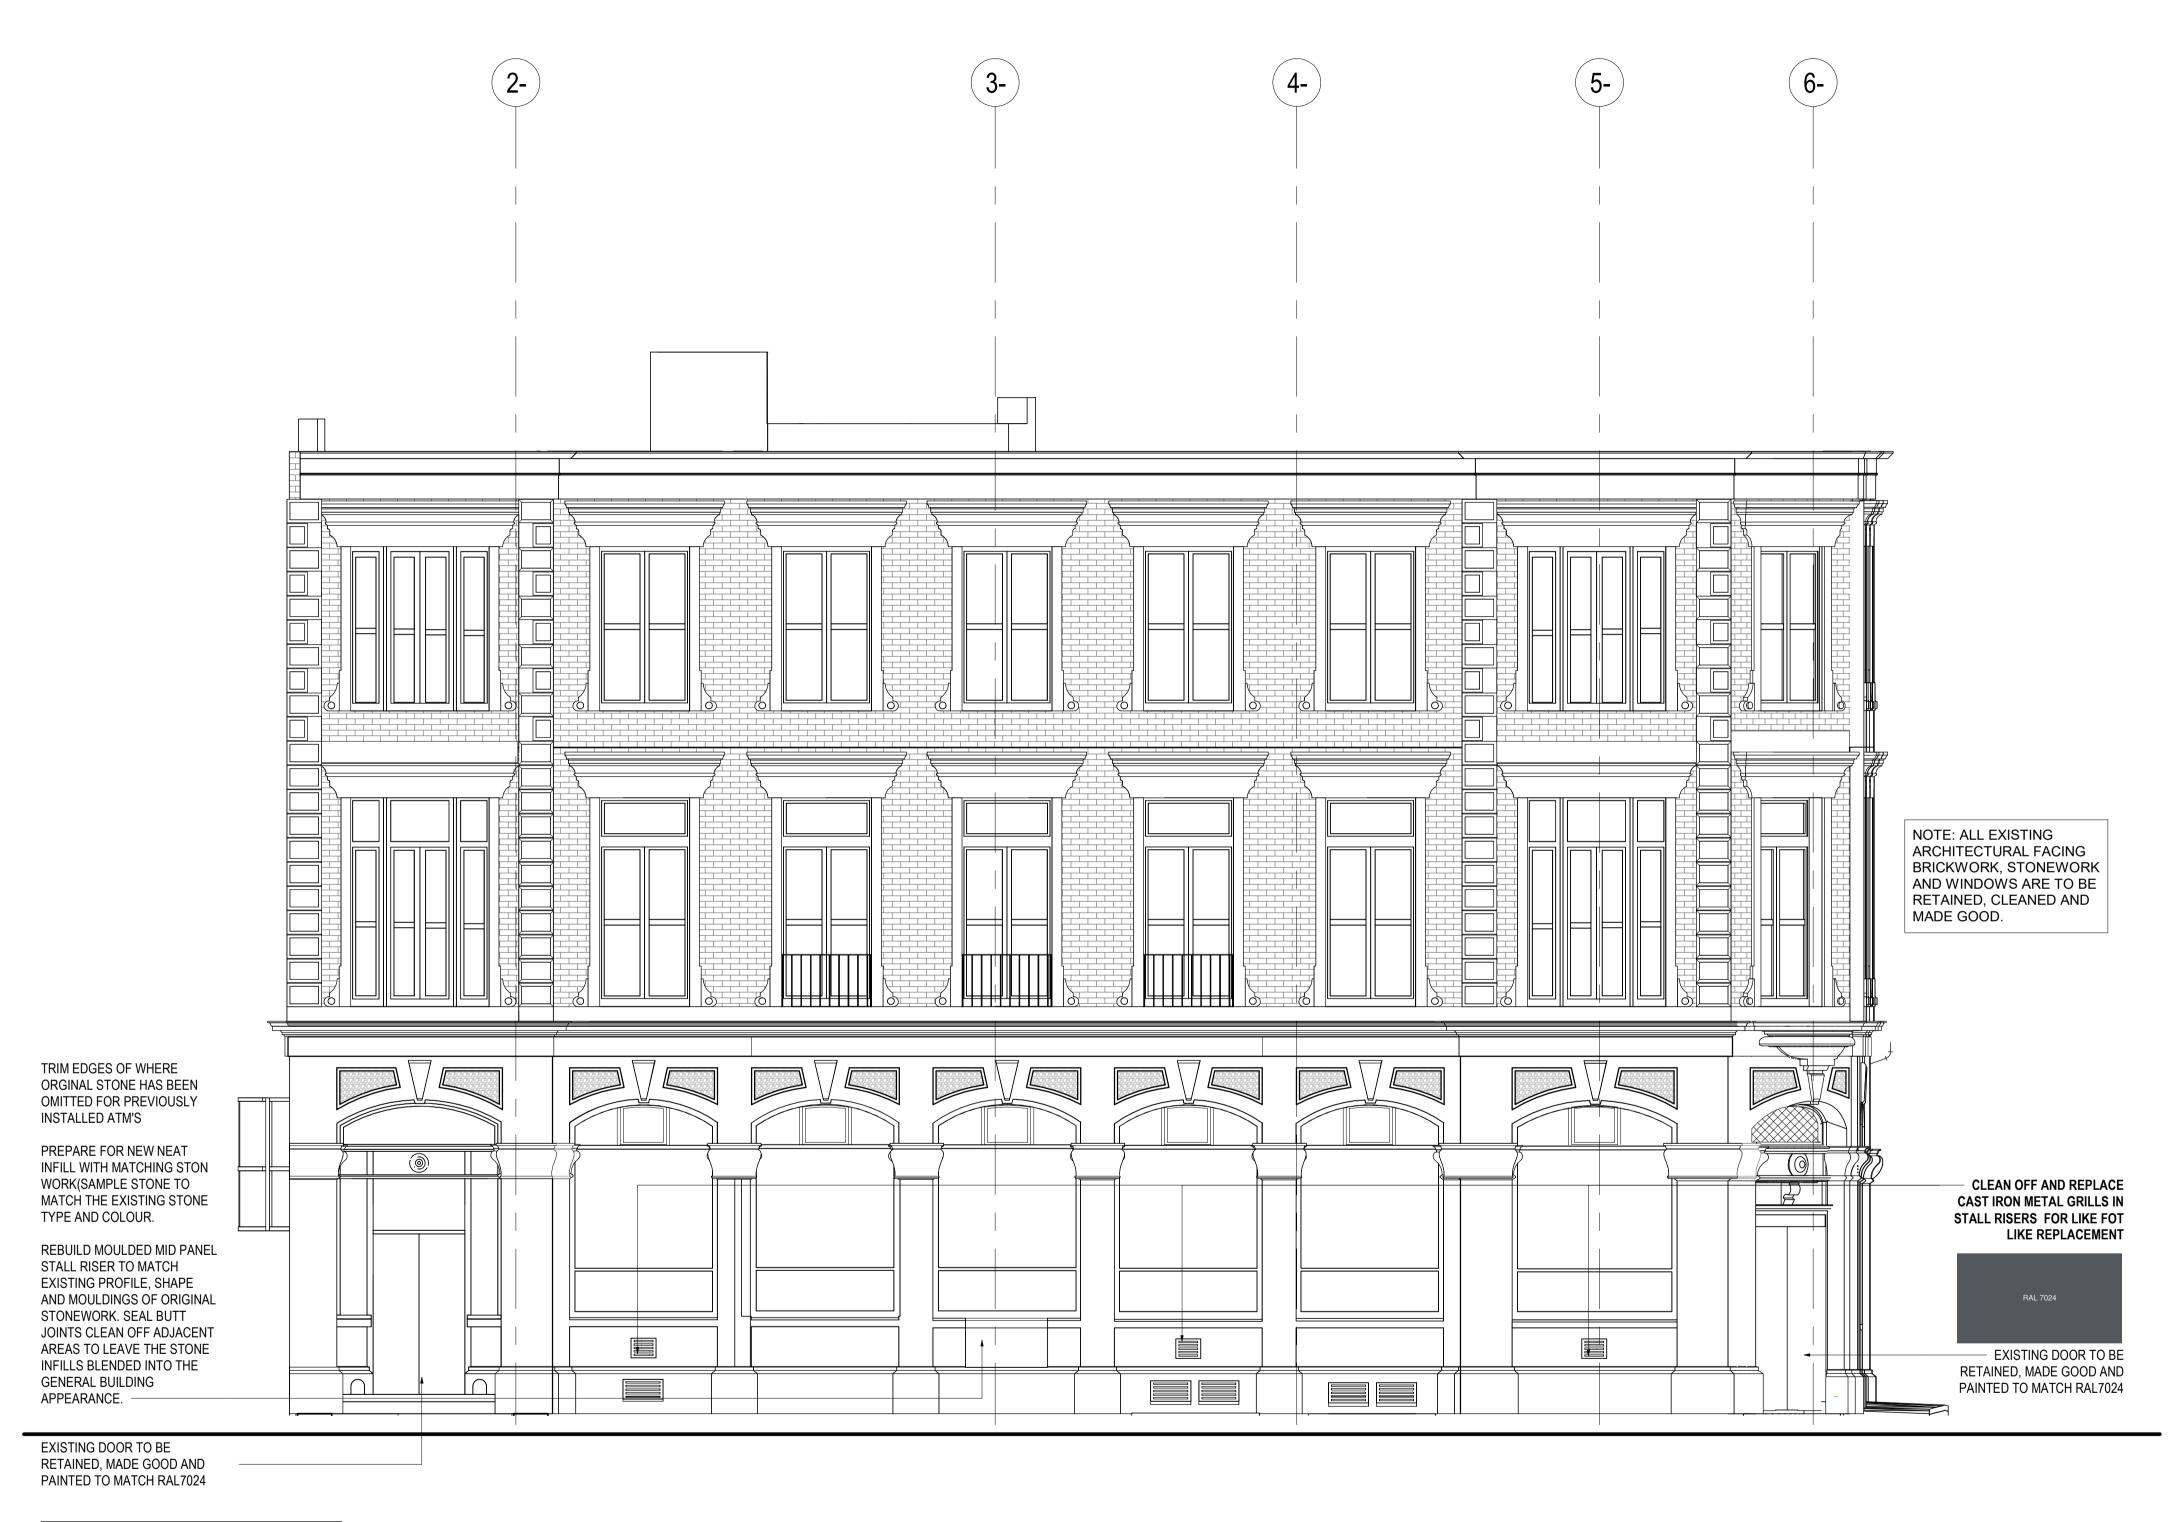

PARKWAY ELEVATION - PROPOSED SCALE: 1:50

Do not scale from drawings. All discrepancies to be reported to Gensler architect immediately. All dimensions to be verified by contractor on site prior to any works

PROPOSED ELEVATIONS PARKWAY **ELEVATION** 

13485, CAMDEN IN-LINE 189 CAMDEN HIGH STREET, LONDON NW1 7BP project number MM 026.41042.011 RB 1:50@A1 21.12.2021 project code origin |vol/sys |lvl/loc |type |role |number A0.350.1