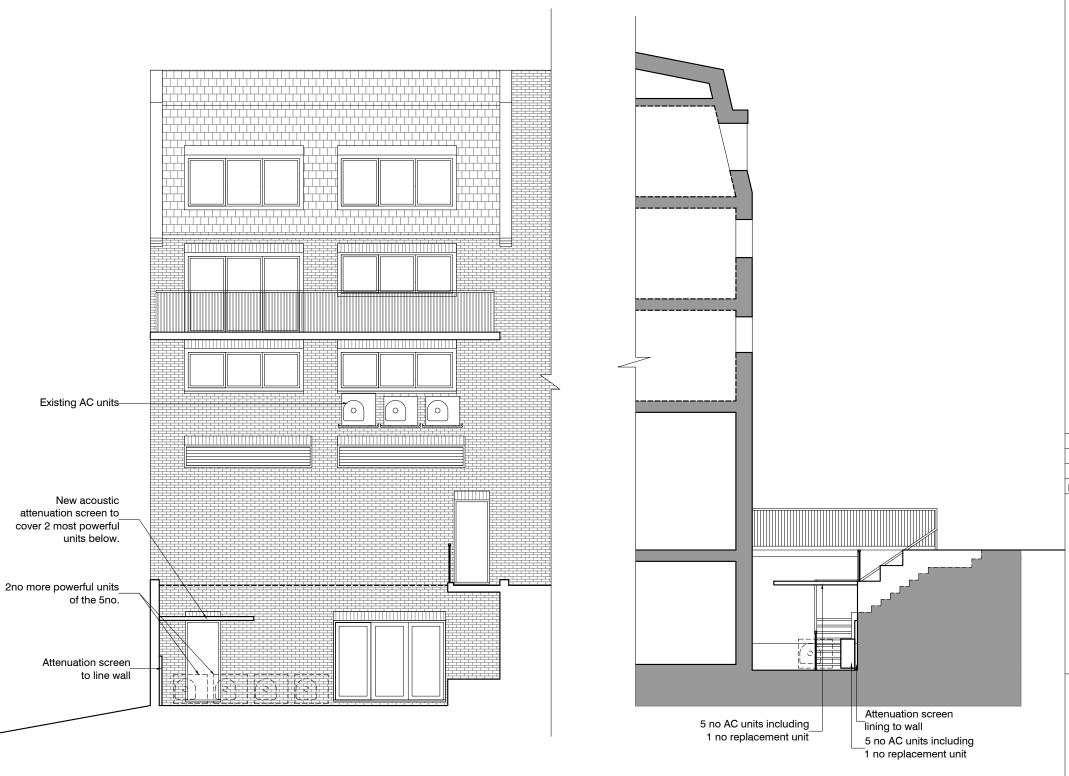

01 EXISTING & PROPOSED WEST ELEVATION 1:100

02 EXISTING PART SECTION AA

THE CONTRACTOR MUST VERIFY ALL DIMENSIONS ON SITE BEFORE MAKING SHOP DRAWINGS OR COMMENCING WORK OF ANY KIND. NO DIMENSIONS TO BE SCALED FROM THIS DRAWING

### DRAWING TITLE:

PROPOSED NORTH & EAST ELEVATIONS

 SCALE:1:100@A3
 DRAWN:
 MC
 DATE:
 MAR 22

 CHECKED:
 MC
 DATE:
 MAR 22

NUMBER:

STATUS:

S0

0434-P-006