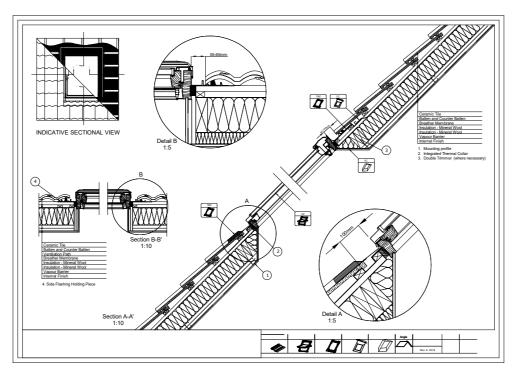

**Drafting (A103)**1:20

The proposed Roof Window 1:50

abdallaidris81@yahoo.co.uk

This drawing is for informational demostrative purpose only and as such can not constitute abasis for performance. All dimensions presented should be verified on site. Roof construction needs to be with current building regulations. the desiner is not resposibility for or installation quality on the roof.

## **Detail of Window**

| A402           |               |
|----------------|---------------|
| Checked by     | Abdalla Idris |
| Drawn by       | Abdalla Idris |
| Date           | 21/01/2022    |
| Project number | 001           |
|                |               |